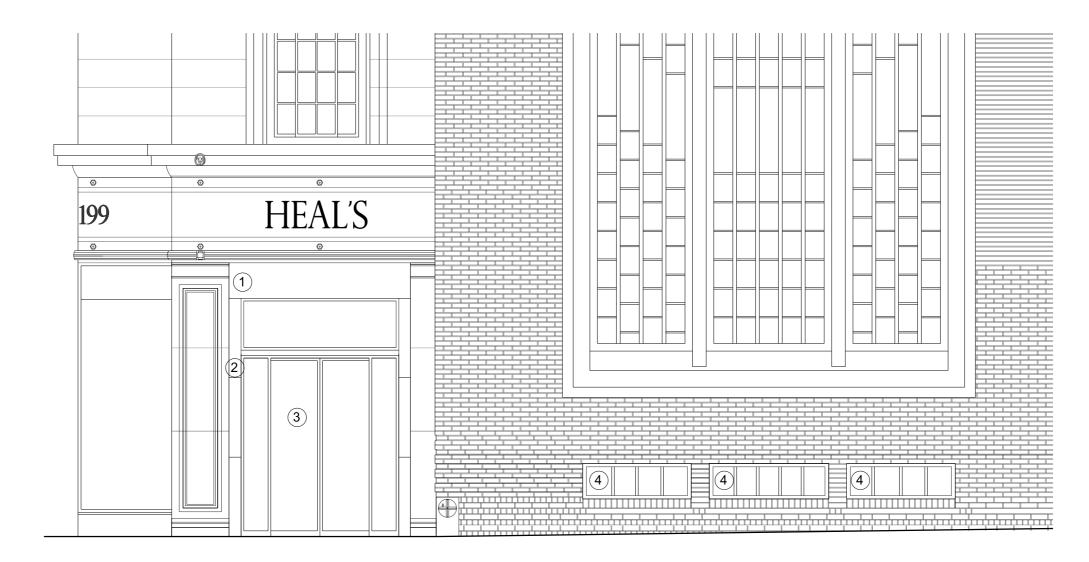

(1) Existing slate lining to head and jambs to door removed and replaced by new lining formed from bronze sheet on WBP ply on framing to give opening size to approximately match the existing and to suit new door.

- 2 Joints in bronze cladding at equal centres.
- 3 New automatic sliding door with bronze finished frame.
- 4 Existing steel windows to basement stairs replaced by white painted steel fixed lights to match existing with obscured double glazing with safety glass as required by AD N.

| PROJECT                               | JOBJINNE No.         |
|---------------------------------------|----------------------|
| Heals Refurbishment Phase 2           | 5354<br>SCARGALE     |
| Proposed Office Entrance              | 1:50@A3<br>STASUGTUS |
| Threadneedle Property Investments Ltd | Planning             |