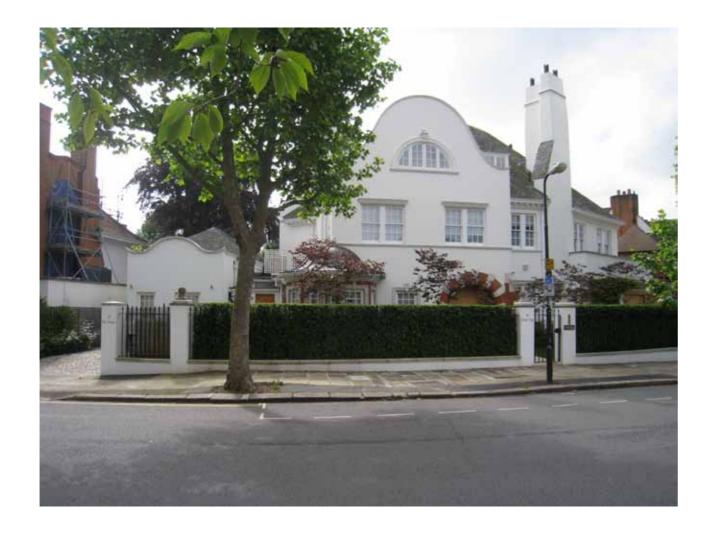

### 1.2 Context

Wahdam Gardens located in the London Borough of Camden, north of Primrose Hill and falls within the Elsworthy Road Conservation Area (Adopted 14 July 2009).

4 Wadham Gardens is situated to the western end of the street on the southern side where it enjoys views down Harley Road. It forms part of William Willett's development carried out between 1896 and 1911.

William Willett was strongly influenced by Richard Norman Shaw, responsible for the Beford Park development in Chiswick, West London. Willett did not however champion the Arts and Crafts style but instead, along with Architects Amos Faulkner, developed the Free Style and the eclectic 'Queen Anne' style which was "An atractive medley of picturesque features including Dutch gables and irregular windows with small panes and white glazing bars" (Michael Jenner, London Heritage). These motifs went on to be called the Willett style and his buildings form an unmistakable group within the Conservation Area.

The detached two and three storey houses are generous with small front gardens. The rear gardens benefit from aspect across communal gardens located centrally within the site.

Materials typically include red brick, rough cast render, clay tile hanging and white painted woodwork.