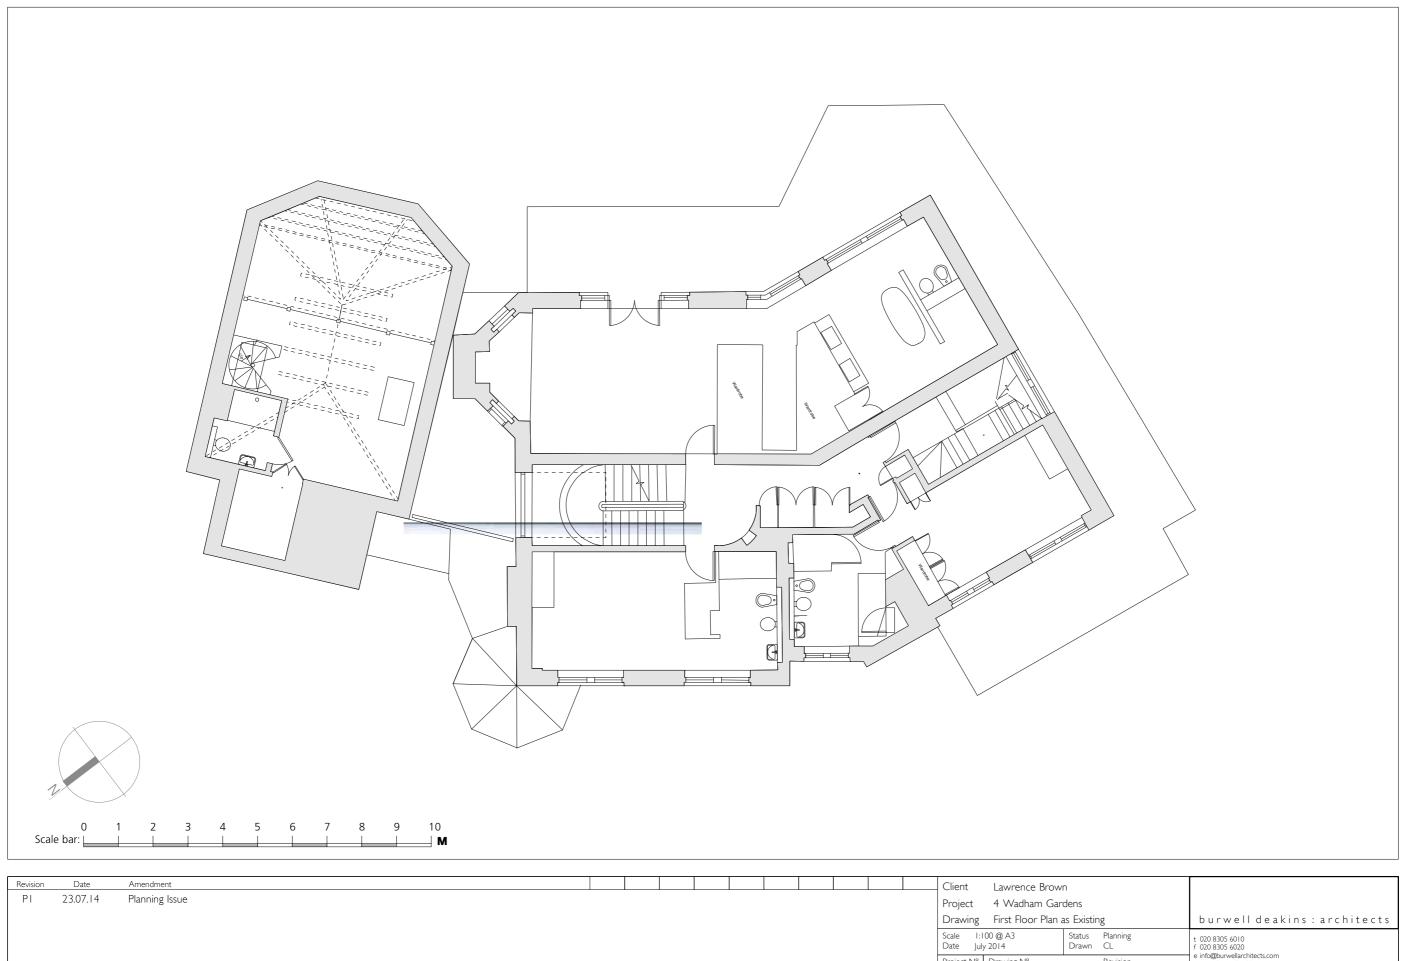

### 2. I Amount

Reconfiguration of number 4a Wadham Gardens to include:

New basement area

Additional first floor accommodation

\_Lateral links at ground, first and basement floor levels

Given the sensitivity of the surroundings a Pre Application meeting was requested with Camden.

It was felt by Camden that whilst the architectural language was appropriate and sympathetic that sizewise the initial proposals exceeded that likely to gain consent.

Based on this feedback a revised scheme was tabled showing a reduced first floor minimizing the impact when viewd fron both the street and the private amenity space to the rear.