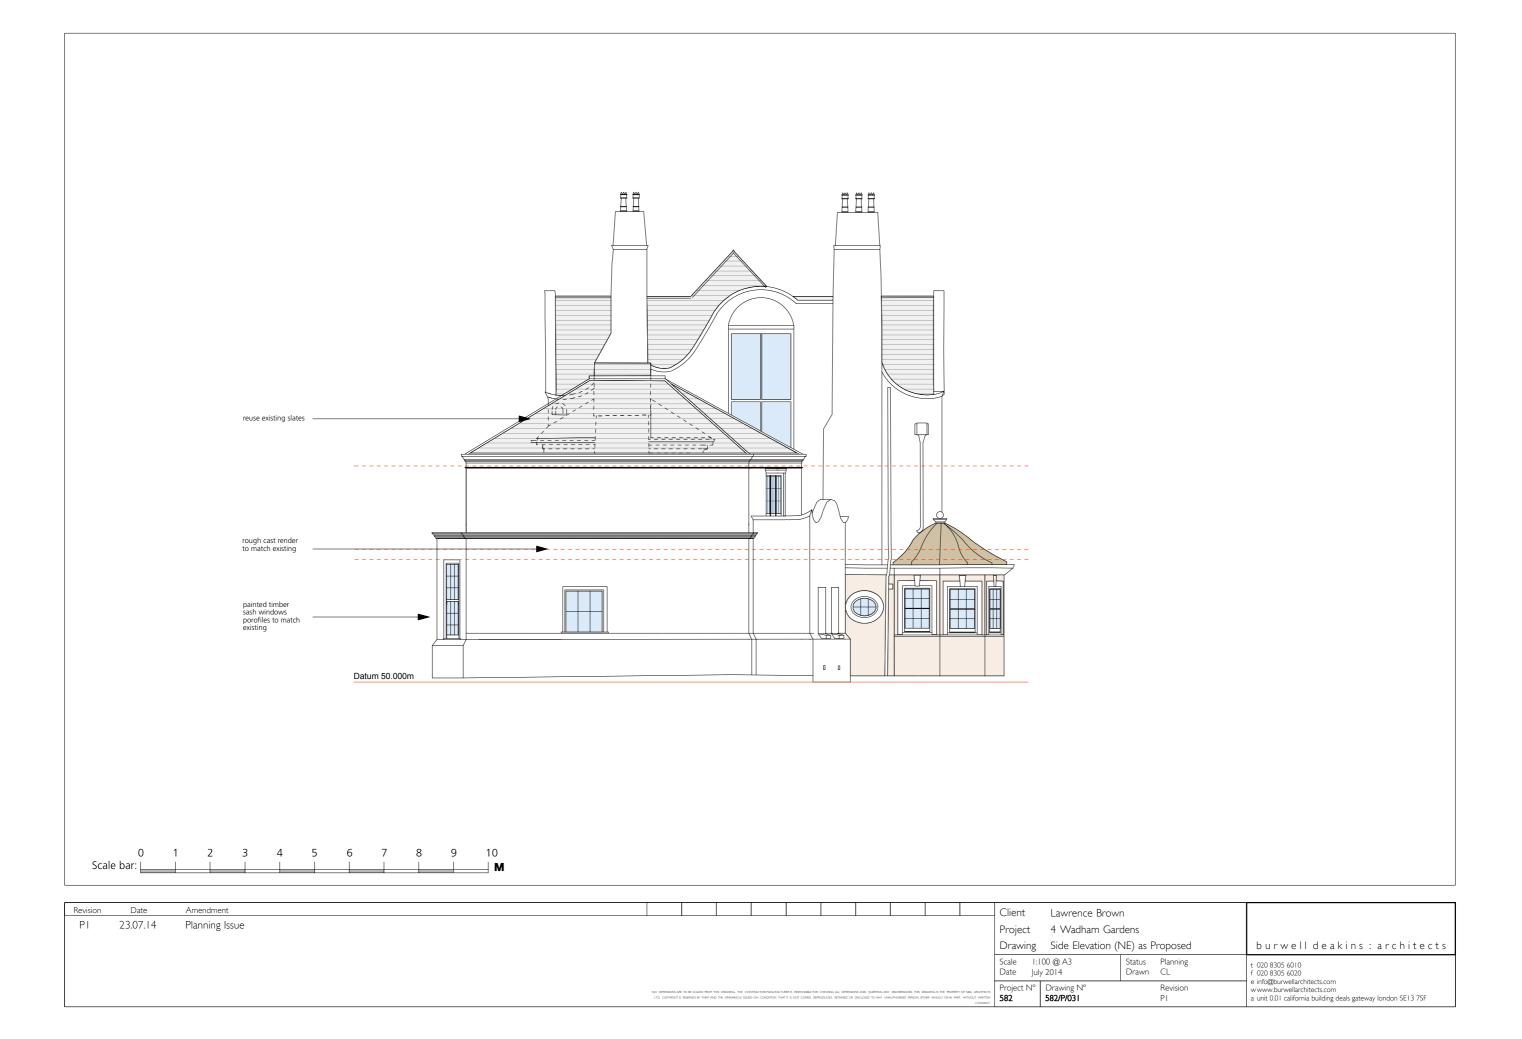

#### Elevational treatment:

Walls - Painted rough cast render to match existing.

Roof - Reuse existing slates. New slates to match existing as required.

Fenestration - Painted timber sash/casement windows with profiles / glazing bars to match

| P1 23.07.14 Planning Issue                                                                                                                                                                                                                                                                                                                                                                                                                                                                                                                                                                                                                                                                                                                                                                                                                                                                                                                                                                                                                                                                                                                                                                                                                                                                                                                                                                                                                                                                                                                                                                                                                                                                                                                                                                                                                                                                                                                                                                                                                                                                                                    | Project             | 4 Wadham Gar            | rdens           |                |                                                                                                                            |
|-------------------------------------------------------------------------------------------------------------------------------------------------------------------------------------------------------------------------------------------------------------------------------------------------------------------------------------------------------------------------------------------------------------------------------------------------------------------------------------------------------------------------------------------------------------------------------------------------------------------------------------------------------------------------------------------------------------------------------------------------------------------------------------------------------------------------------------------------------------------------------------------------------------------------------------------------------------------------------------------------------------------------------------------------------------------------------------------------------------------------------------------------------------------------------------------------------------------------------------------------------------------------------------------------------------------------------------------------------------------------------------------------------------------------------------------------------------------------------------------------------------------------------------------------------------------------------------------------------------------------------------------------------------------------------------------------------------------------------------------------------------------------------------------------------------------------------------------------------------------------------------------------------------------------------------------------------------------------------------------------------------------------------------------------------------------------------------------------------------------------------|---------------------|-------------------------|-----------------|----------------|----------------------------------------------------------------------------------------------------------------------------|
|                                                                                                                                                                                                                                                                                                                                                                                                                                                                                                                                                                                                                                                                                                                                                                                                                                                                                                                                                                                                                                                                                                                                                                                                                                                                                                                                                                                                                                                                                                                                                                                                                                                                                                                                                                                                                                                                                                                                                                                                                                                                                                                               | Drawing             | Side Elevation (        | NE) as E        | xisting        | burwell deakins : architects                                                                                               |
|                                                                                                                                                                                                                                                                                                                                                                                                                                                                                                                                                                                                                                                                                                                                                                                                                                                                                                                                                                                                                                                                                                                                                                                                                                                                                                                                                                                                                                                                                                                                                                                                                                                                                                                                                                                                                                                                                                                                                                                                                                                                                                                               | Scale I:<br>Date Ju | :100 @ A3<br>ıly 2014   | Status<br>Drawn | Planning<br>CL | t 020 8305 6010<br>f 020 8305 6020                                                                                         |
| NO DEPENDENT ARE TO BE SCALED FROM THE DIMMERS, THE CONTINUCIONAMENANCIARES REPORTED FOR ALL DEPENDENT AND QUERNE ARE EXCENDED. THE DIMMERS THE PROPRIET OF THE ARCHITECT AND ARCHITECT | Project N°<br>582   | Drawing N°<br>582/P/011 |                 | Revision<br>PI | e info@burwellarchitects.com<br>www.burwellarchitects.com<br>a unit 0.01 california building deals gateway london SE13 7SF |