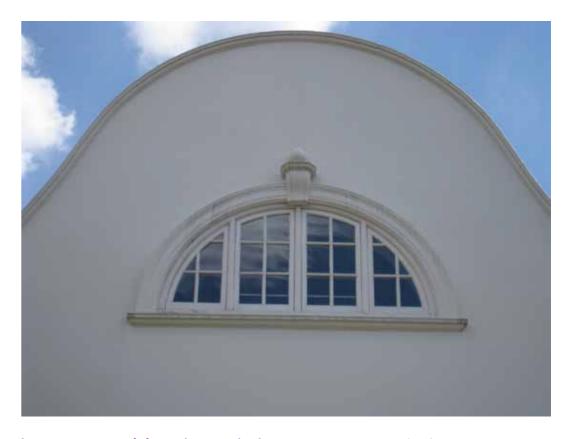

William Willett was strongly influenced by Richard Norman Shaw, responsible for the Beford Park development in Chiswick, West London. Willett did not however champion the Arts and Crafts style but instead, along with Architects Amos Faulkner, developed the Free Style and the eclectic 'Queen Anne' style which was "An atractive medley of picturesque features including Dutch gables and irregular windows with small panes and white glazing bars" (Michael Jenner, London Heritage). These motifs went on to be called the Willett style and his buildings form an unmistakable group within the Conservation Area.

The detached two and three storey houses are generous with small front gardens. The rear gardens benefit from aspect across communal gardens located centrally within the site.

Materials typically include red brick, rough cast render, clay tile hanging and white painted woodwork.