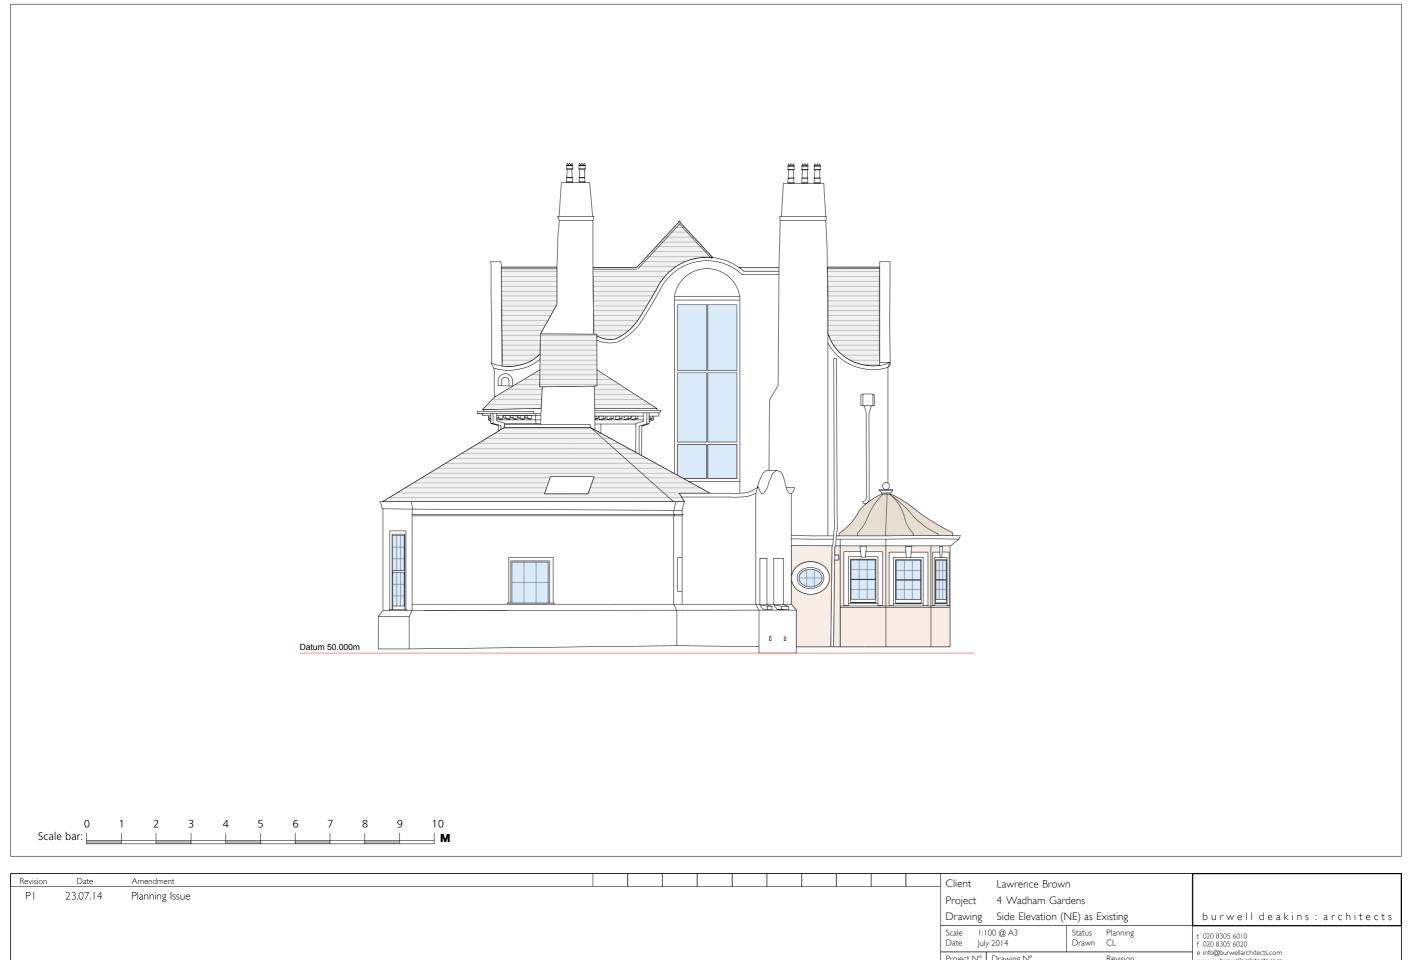

Existing Front Elevation

Existing Rear Elevation

Pre Application Proposal Front Elevation

Pre Application Proposal Rear Elevation

Proposed reduced Front Elevation following Pre App advice.

Proposed Rear Elevation following Pre App Advice