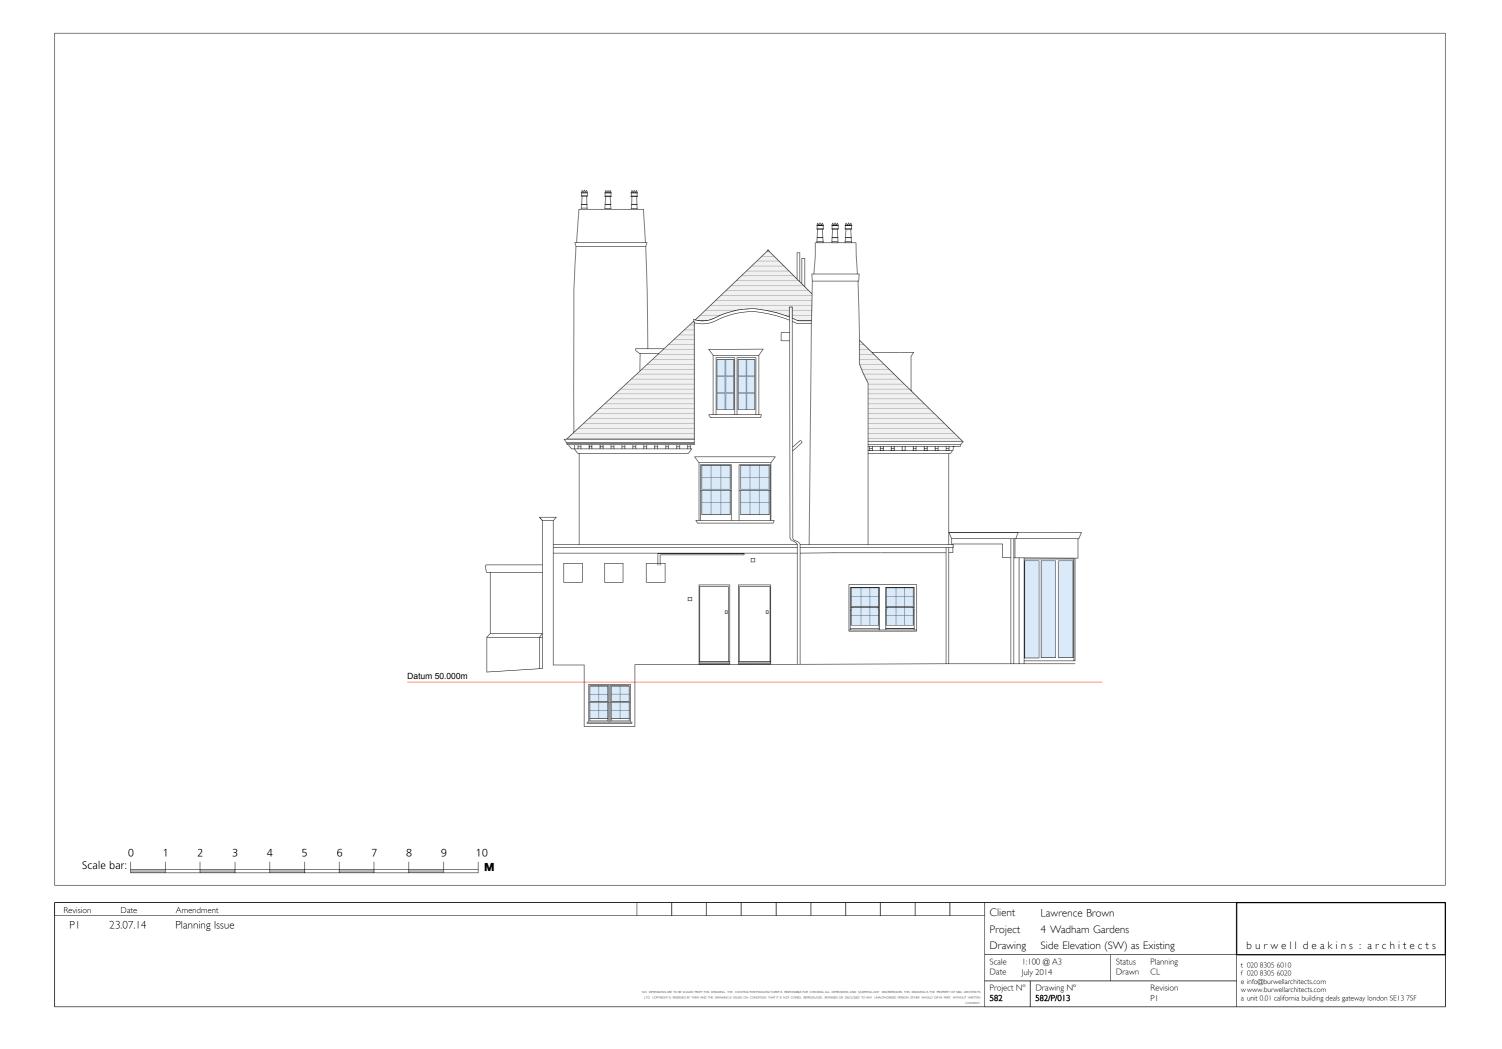

Existing Front Elevation

Existing Rear Elevation

Pre Application Proposal Front Elevation

Pre Application Proposal Rear Elevation

Proposed reduced Front Elevation following Pre App advice.

Proposed Rear Elevation following Pre App Advice