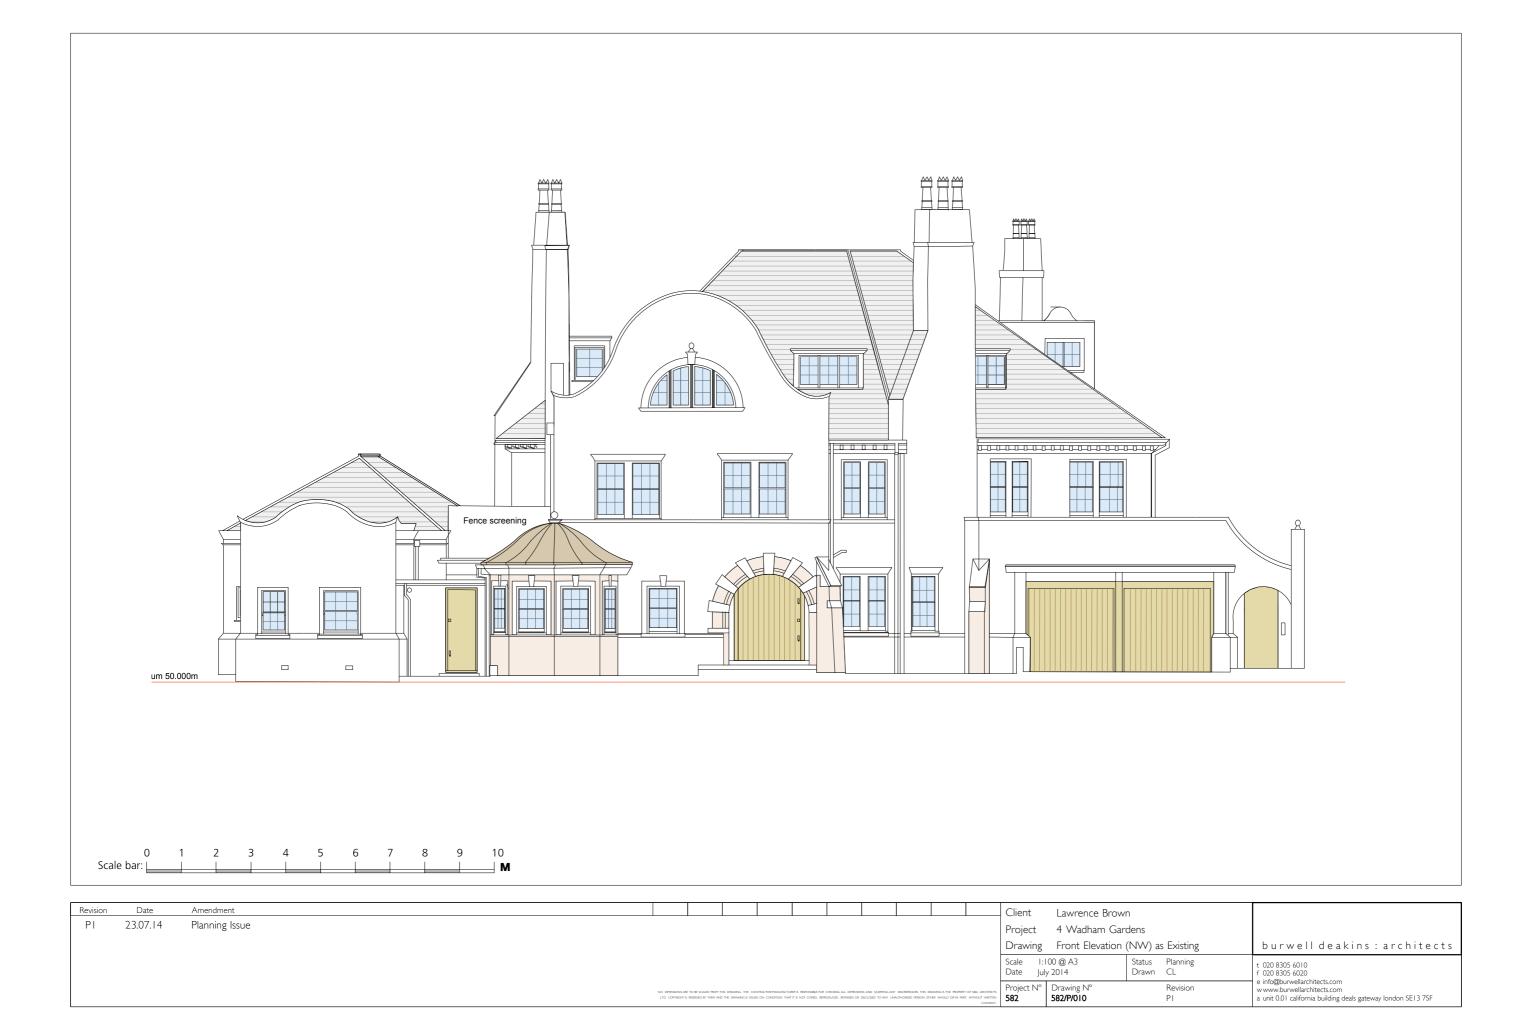

Existing Front Elevation

Existing Rear Elevation

Pre Application Proposal Front Elevation

Pre Application Proposal Rear Elevation

Proposed reduced Front Elevation following Pre App advice.

Proposed Rear Elevation following Pre App Advice