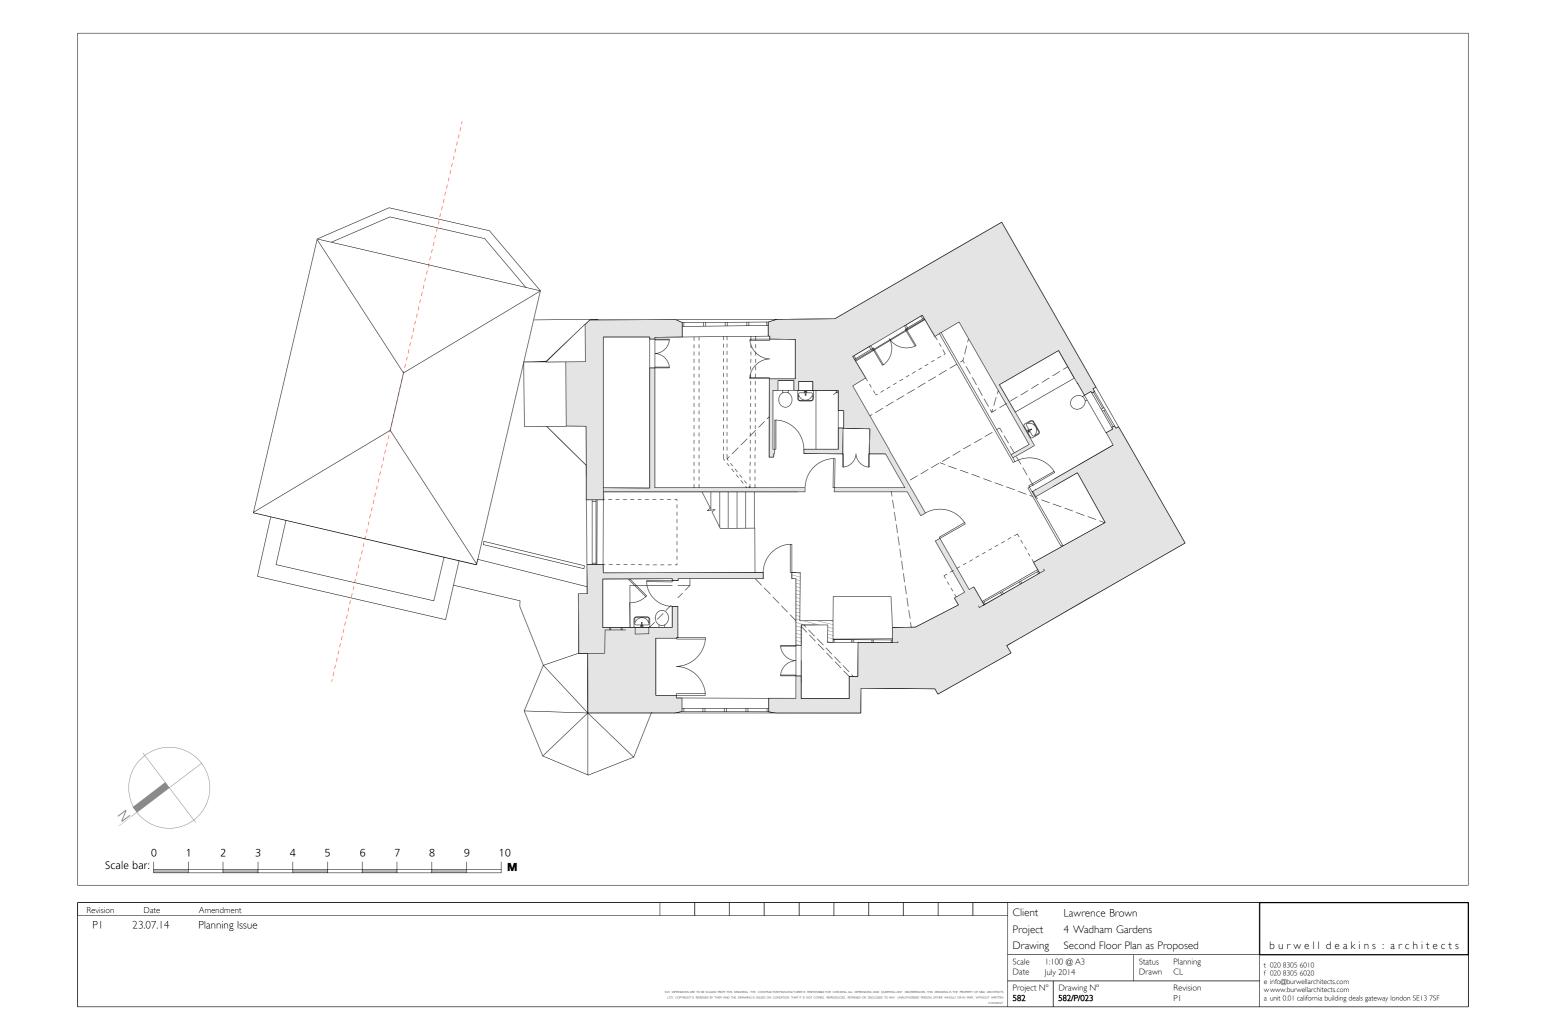

### 2. I Amount

Reconfiguration of number 4a Wadham Gardens to include:

New basement area

Additional first floor accommodation

\_Lateral links at ground, first and basement floor levels

Given the sensitivity of the surroundings a Pre Application meeting was requested with Camden.

It was felt by Camden that whilst the architectural language was appropriate and sympathetic that sizewise the initial proposals exceeded that likely to gain consent.

Based on this feedback a revised scheme was tabled showing a reduced first floor minimizing the impact when viewd fron both the street and the private amenity space to the rear.

A positive responce to these proposals from Camden has allowed Burwell Deakins Architects to proceed with sumbitting a Planning Appllication with Conservation Area Consent.

Design & Access Statement: 30 July 2014