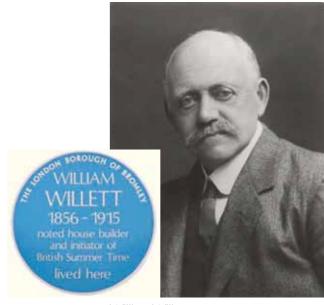

In the late 1890's the area was developed further by William Willett, the builder and tireless promoter of British Summer Time. The new development linked Primrose Hill Road to Avenue Road by extending Elsworthy Road. forming the southern edge of a tear drop shaped plot with Wadham Gardens forming the northern half.

William Willett was strongly influenced by Richard Norman Shaw, responsible for the Beford Park development in Chiswick, West London. Willett did not however champion the Arts and Crafts style but instead, along with Architects Amos Faulkner, developed the Free Style and the eclectic 'Queen Anne' style which was "An atractive medley of picturesque features including Dutch gables and irregular windows with small panes and white glazing bars" (Michael Jenner, London Heritage). These motifs went on to be called the Willett style and his buildings form an unmistakable group within the Conservation Area.