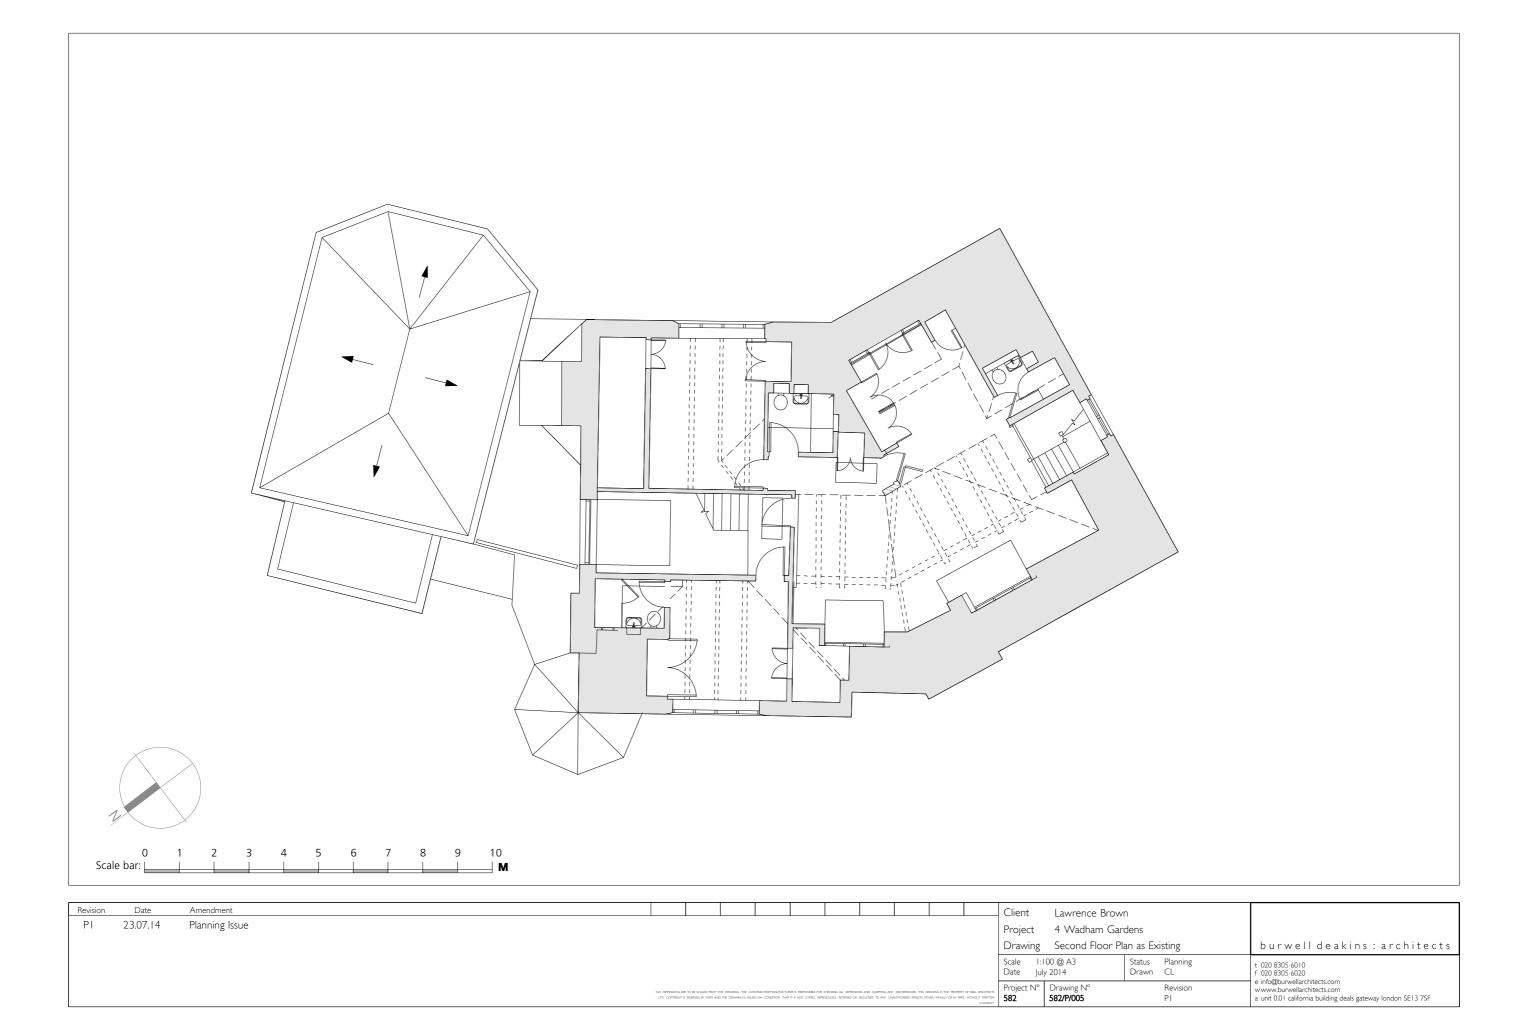

### 2. I Amount

Reconfiguration of number 4a Wadham Gardens to include:

New basement area

Additional first floor accommodation

\_Lateral links at ground, first and basement floor levels

Given the sensitivity of the surroundings a Pre Application meeting was requested with Camden.

It was felt by Camden that whilst the architectural language was appropriate and sympathetic that sizewise the initial proposals exceeded that likely to gain consent.

Based on this feedback a revised scheme was tabled showing a reduced first floor minimizing the impact when viewd fron both the street and the private amenity space to the rear.