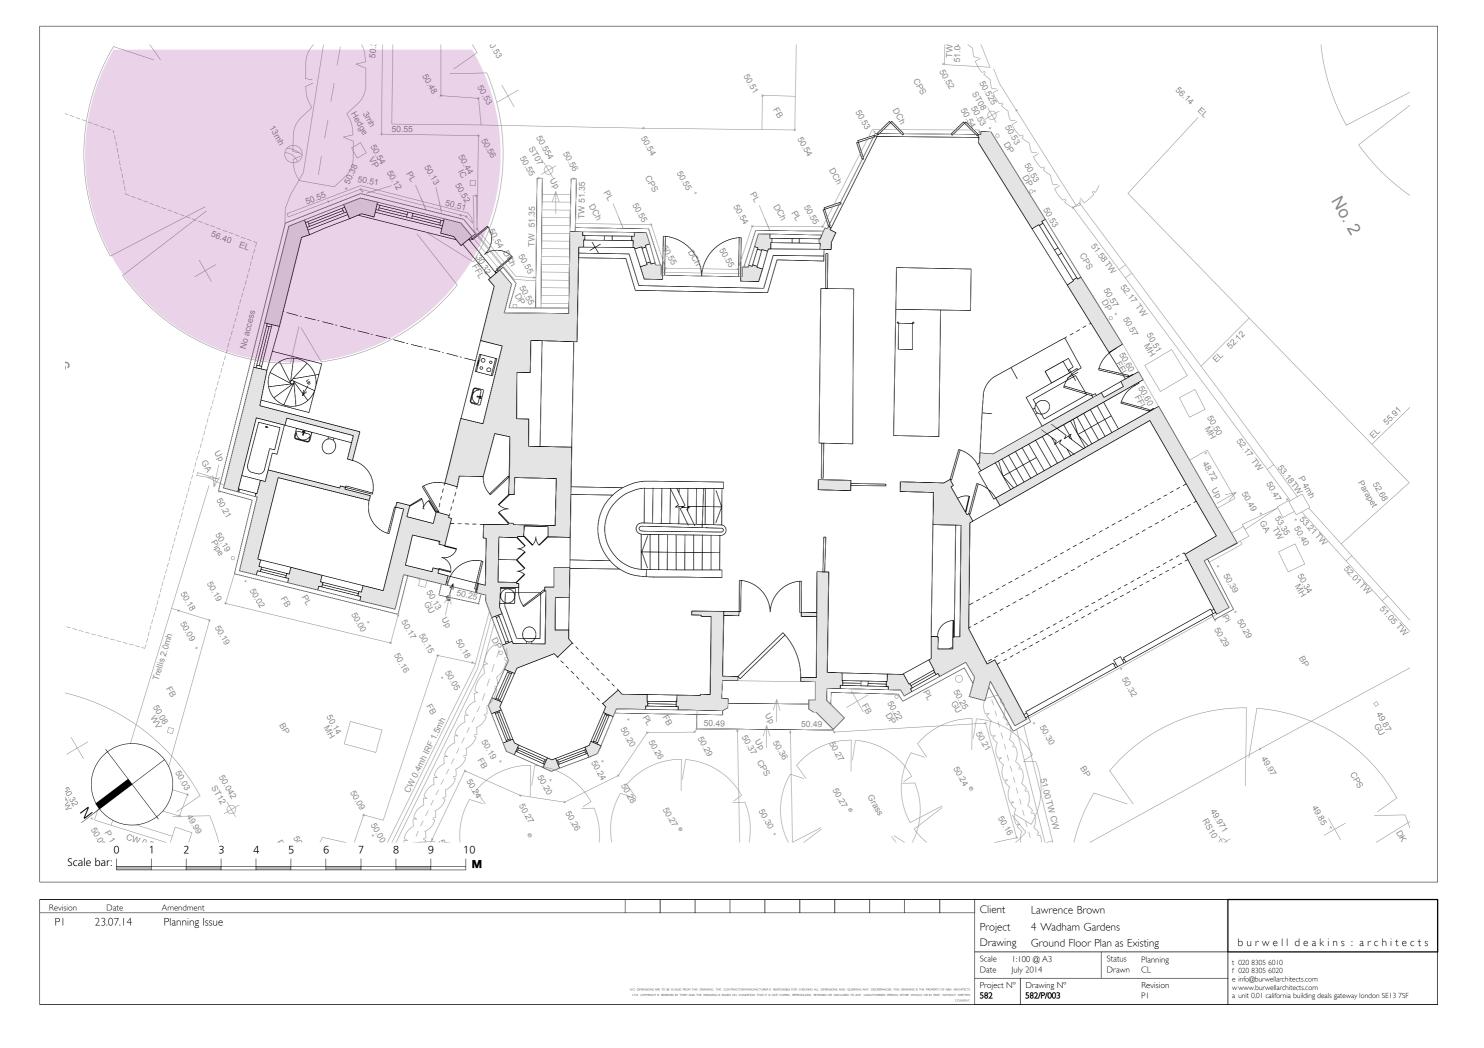

### 2. I Amount

Reconfiguration of number 4a Wadham Gardens to include:

New basement area

Additional first floor accommodation

\_Lateral links at ground, first and basement floor levels

Given the sensitivity of the surroundings a Pre Application meeting was requested with Camden.

#### Elevational treatment:

Walls - Painted rough cast render to match existing.

Roof - Reuse existing slates. New slates to match existing as required.

Fenestration - Painted timber sash/casement windows with profiles / glazing bars to match