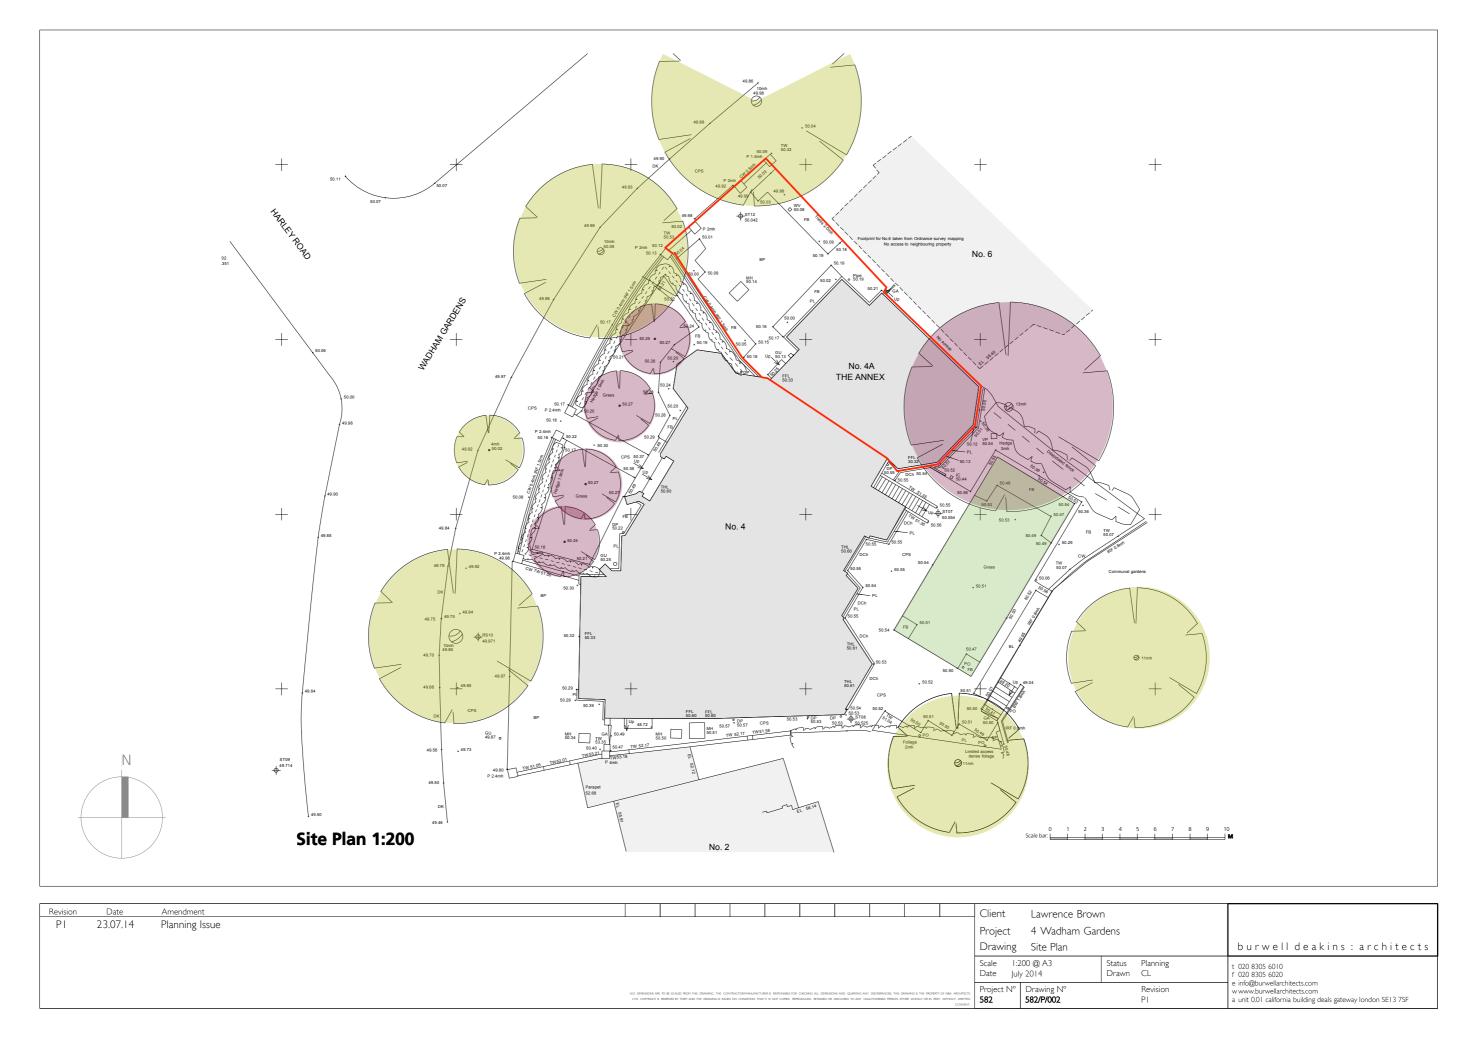

### 1.2 Context

Wahdam Gardens located in the London Borough of Camden, north of Primrose Hill and falls within the Elsworthy Road Conservation Area (Adopted 14 July 2009).

4 Wadham Gardens is situated to the western end of the street on the southern side where it enjoys views down Harley Road. It forms part of William Willett's development carried out between 1896 and 1911.

### 2. I Amount

Reconfiguration of number 4a Wadham Gardens to include:

New basement area

Additional first floor accommodation

\_Lateral links at ground, first and basement floor levels

Given the sensitivity of the surroundings a Pre Application meeting was requested with Camden.