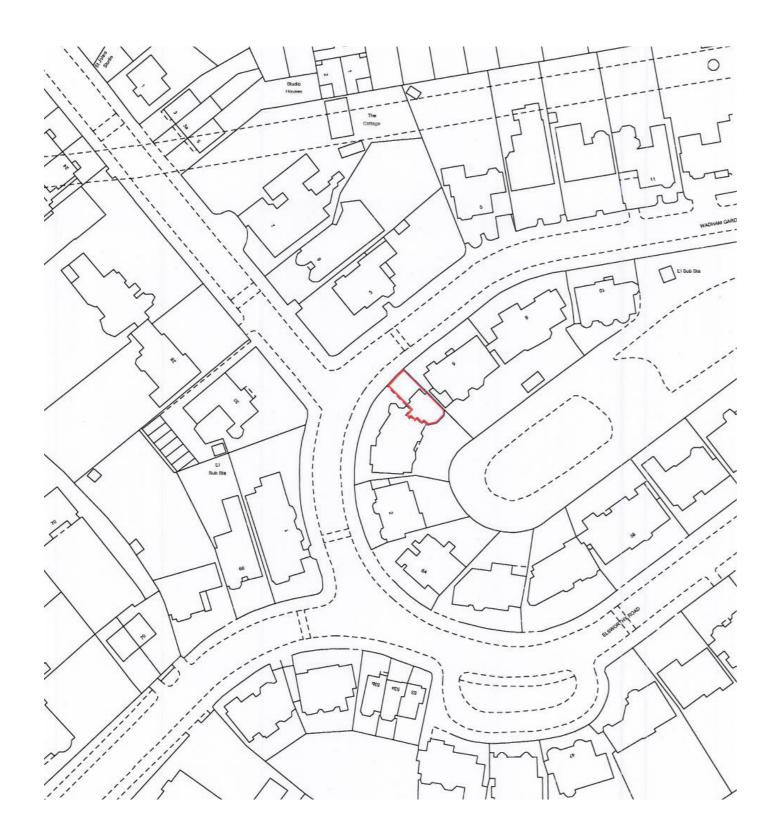

4 Wadham Gardens located within Sub Area 3 of the Elsworthy Road Conservation Area. This document explains the principles for our proposals within the context of the Council's criteria regarding works to buildings within Conservation Areas.

### 1.2 Context

Wahdam Gardens located in the London Borough of Camden, north of Primrose Hill and falls within the Elsworthy Road Conservation Area (Adopted 14 July 2009).

4 Wadham Gardens is situated to the western end of the street on the southern side where it enjoys views down Harley Road. It forms part of William Willett's development carried out between 1896 and 1911.