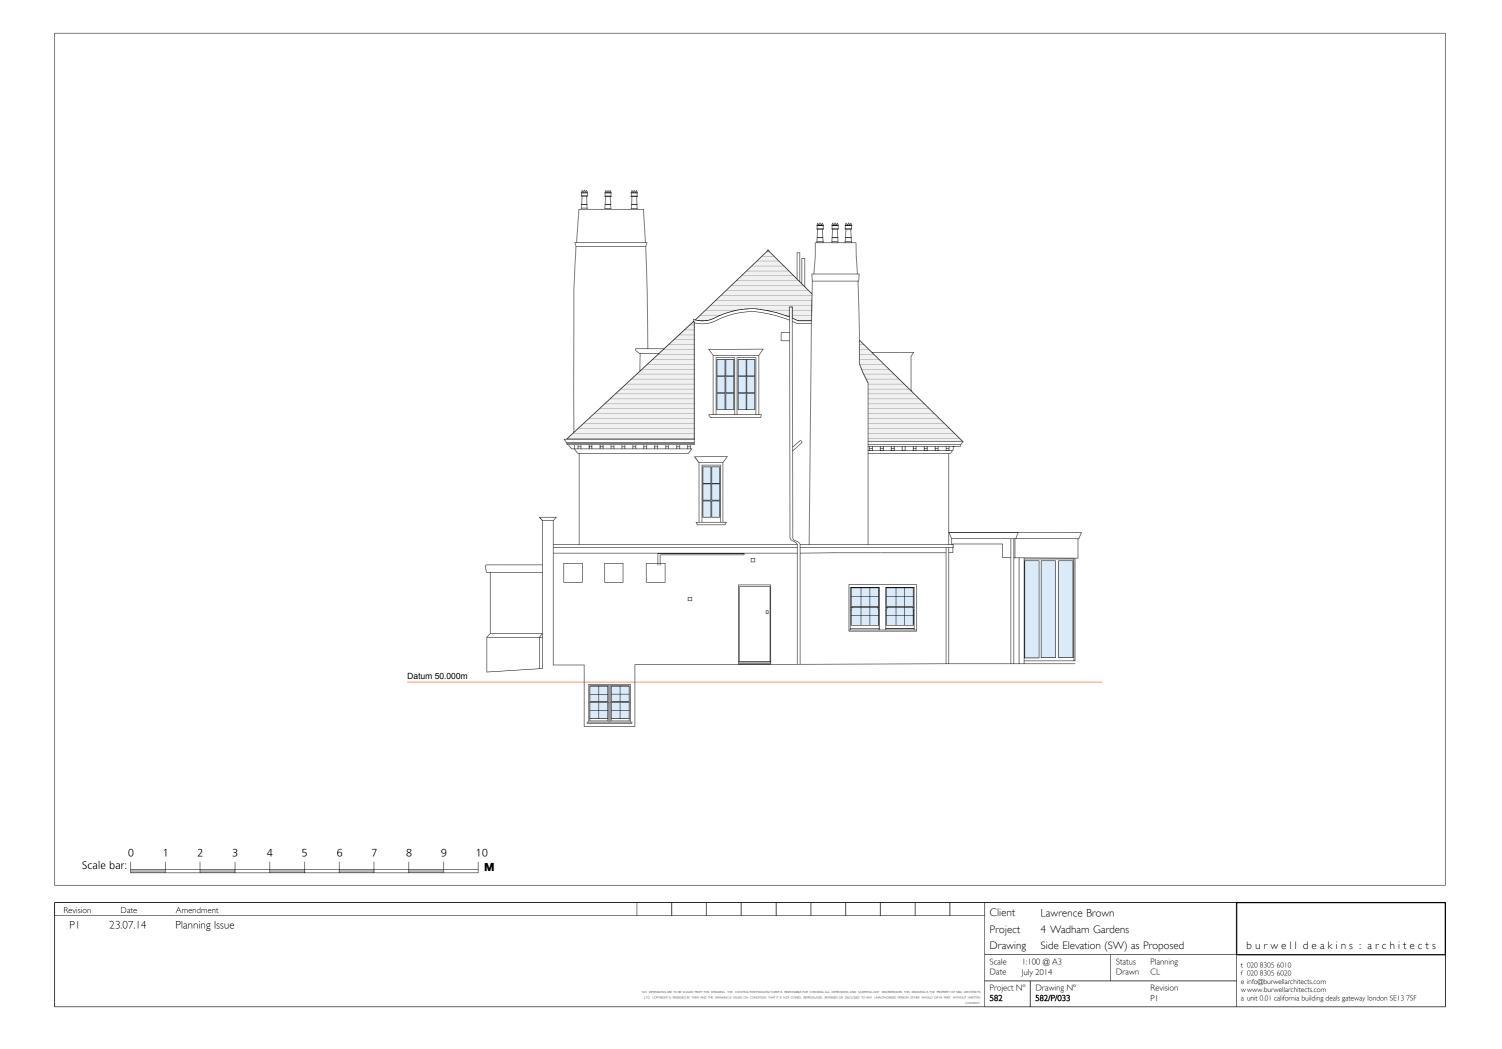

#### Elevational treatment:

Walls - Painted rough cast render to match existing.

Roof - Reuse existing slates. New slates to match existing as required.

Fenestration - Painted timber sash/casement windows with profiles / glazing bars to match