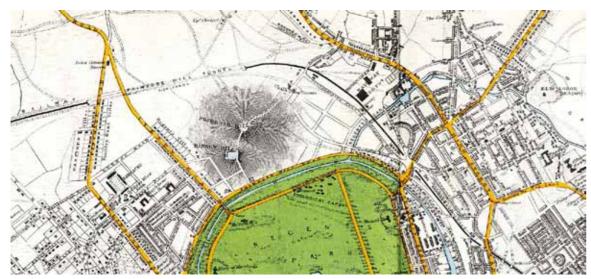

Council's criteria regarding works to buildings within Conservation Areas.

The Design Statement section of the document describes our external and internal proposals in light of the building's location in the Conservation Area.

The Access Statement portion of the document explains public transport and vehicular links to and from the site, and access into the building.



Design & Access Statement: 30 July 2014

### 1.2 Context

Wahdam Gardens located in the London Borough of Camden, north of Primrose Hill and falls within the Elsworthy Road Conservation Area (Adopted 14 July 2009).

4 Wadham Gardens is situated to the western end of the street on the southern side where it enjoys views down Harley Road. It forms part of William Willett's development carried out between 1896 and 1911.





Primrose Hill 1840





Design & Access Statement: 30 July 2014

### 1.3 History

Prior to the middle of the eighteenth century the land within the current Elsworthy Estate was entirely agricultural. It was not until Henry Eyre bought the estate in 1732 that development commenced also triggered by the costruction of the Regents Canal.

The first houses were constructed along Avenue Road close to the the canal moving north towards Swiss Cottage. Under the supervision of John Shaw the area was developed as spacious middle class housing. Development continued throughout the nineteenth century under John Shaw the Younger and Samuel Cumimg, a property devloper who had constructed Primrose Hill Road and created the regular villas alonng King Henry's Rod.

In the late 1890's the area was develo