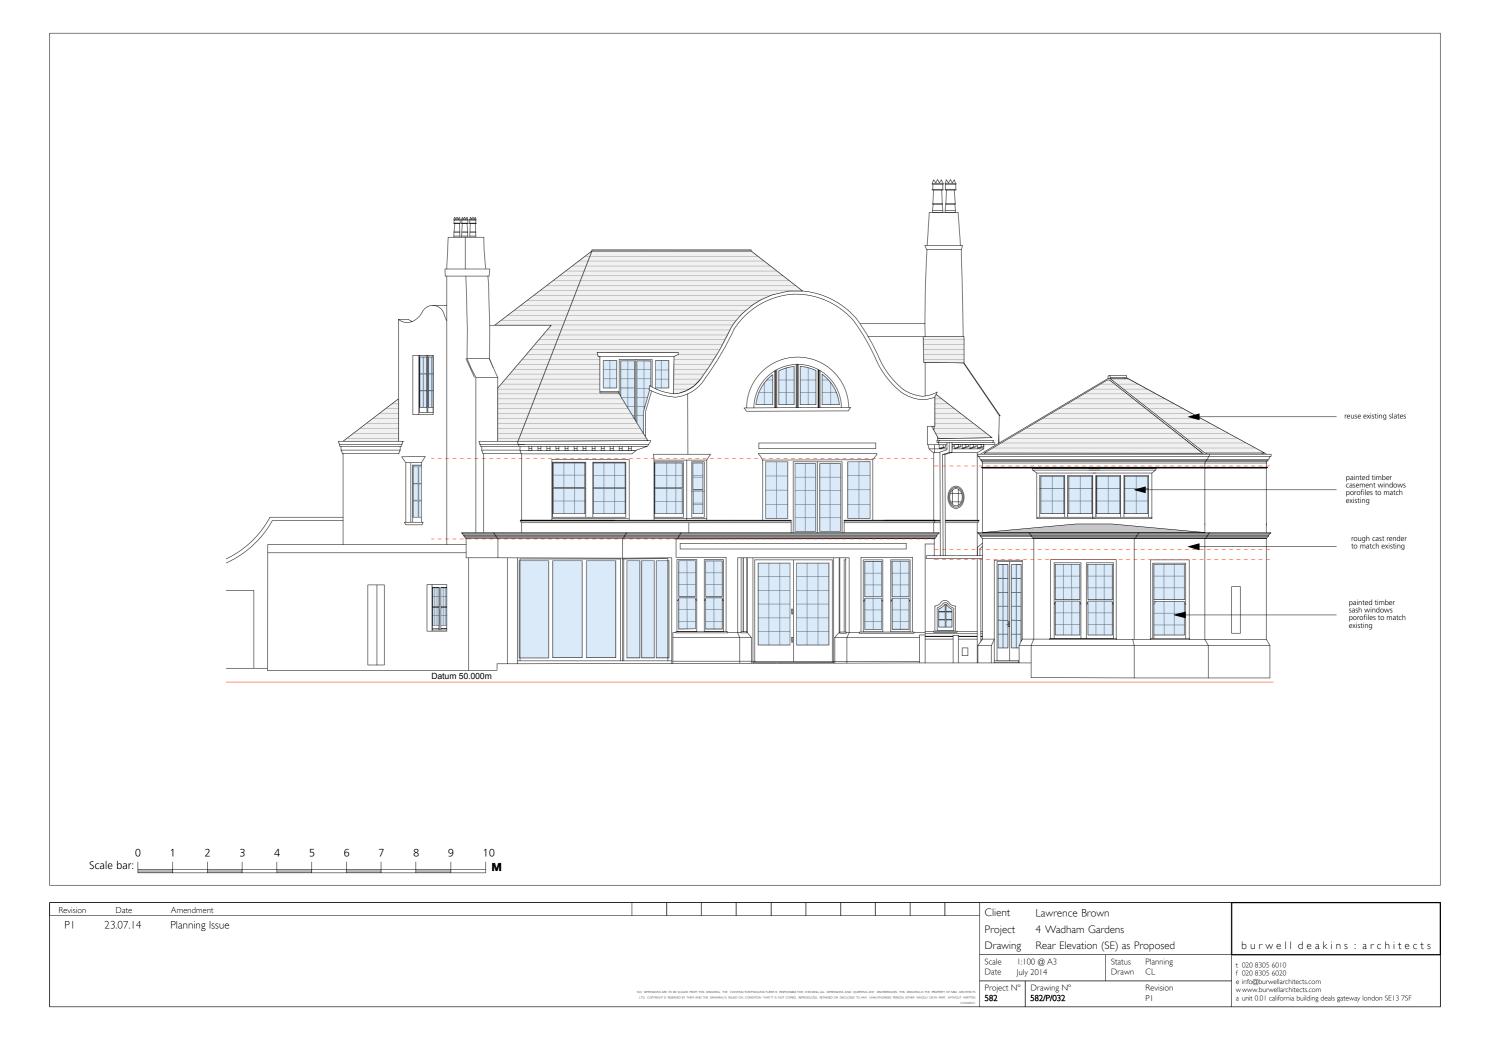

#### Elevational treatment:

Walls - Painted rough cast render to match existing.

Roof - Reuse existing slates. New slates to match existing as required.

Fenestration - Painted timber sash/casement windows with profiles / glazing bars to match

existing

| 1101131011 | Date     | American       |                                                                                                                      |                                                                  |                                                                                                                                                     |                               |                                                                                                                                                               |        | Client                  | Lawrence Brov           | vn                  |                                                                                                                            |                                    |
|------------|----------|----------------|----------------------------------------------------------------------------------------------------------------------|------------------------------------------------------------------|-----------------------------------------------------------------------------------------------------------------------------------------------------|-------------------------------|---------------------------------------------------------------------------------------------------------------------------------------------------------------|--------|-------------------------|-------------------------|---------------------|----------------------------------------------------------------------------------------------------------------------------|------------------------------------|
| PI         | 23.07.14 | Planning Issue |                                                                                                                      |                                                                  |                                                                                                                                                     |                               |                                                                                                                                                               |        | Project                 | 4 Wadham Ga             | ırdens              |                                                                                                                            |                                    |
|            |          |                |                                                                                                                      |                                                                  |                                                                                                                                                     |                               |                                                                                                                                                               |        | Drawir                  | g First Floor Plan      | as Existing         |                                                                                                                            | burwell deakins : architects       |
|            |          |                |                                                                                                                      |                                                                  |                                                                                                                                                     |                               |                                                                                                                                                               |        | Scale<br>Date           | 1:100 @ A3<br>July 2014 | Status P<br>Drawn C | 0                                                                                                                          | t 020 8305 6010<br>f 020 8305 6020 |
|            |          |                | NO DPENSIONS ARE TO BE SCALED FROM THE DRAWING, THE CO-<br>LTCL COPPRIGHT IS RESERVED BY THEM AND THE DRAWING IS BUT | WING, THE CONTRACTORMANUFACTI,<br>RAWINGS ESLED ON CONDITION THA | ONTINICIDATIVANISTACTURER IS REPONDED FOR CHECKING ALL DIRECTORS AND QUEED ON CONDITION THAT IT IS NOT COPIED, REPRODUCED, REPAIRED OR DISCLOSED TO | LL DIMENSIONS AND QUERTING AN | QUERING ANY DISCREMANCES THE DRAWINGS THE PROPERTY OF MEA ARCHITECTS<br>ED TO ANY LINUTHONISED PERSON, ETHER WHICLIY OR IN BRIET, WITHOUT WRITTEN<br>CONSISTS | ELIS 2 | N° Drawing N° 582/P/004 | R<br>P                  | Revision<br>Pl      | e info@burwellarchitects.com<br>www.burwellarchitects.com<br>a unit 0.01 california building deals gateway london SE13 7SF |                                    |