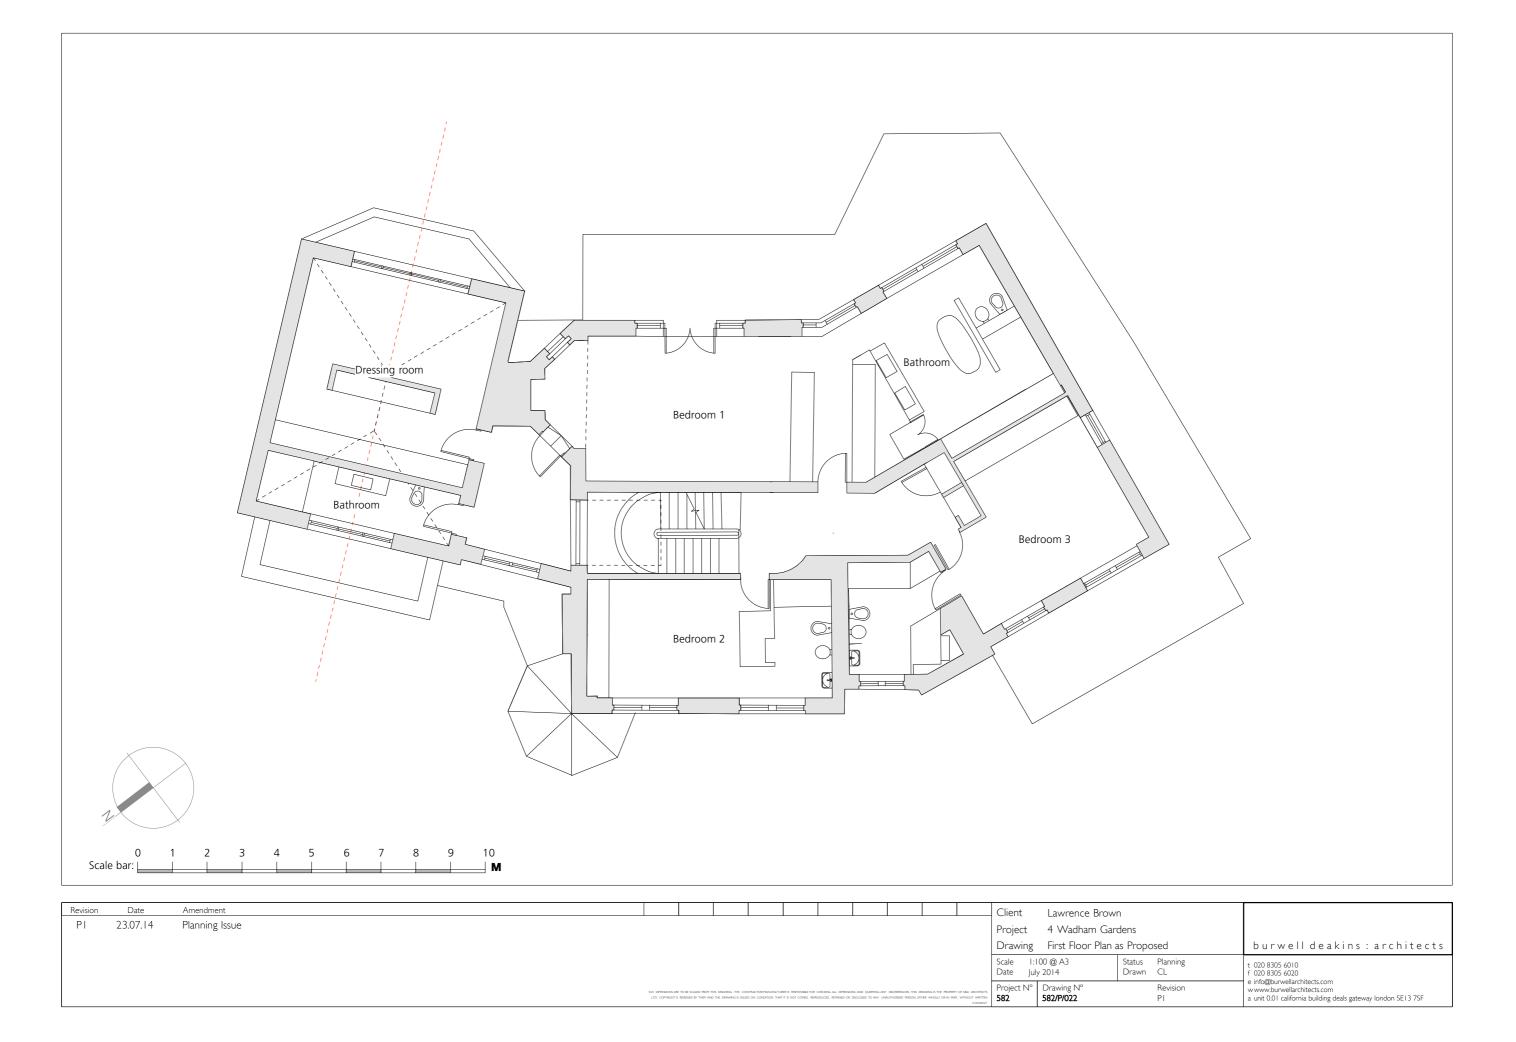

### 2. I Amount

Reconfiguration of number 4a Wadham Gardens to include:

New basement area

Additional first floor accommodation

\_Lateral links at ground, first and basement floor levels

Given the sensitivity of the surroundings a Pre Application meeting was requested with Camden.

It was felt by Camden that whilst the architectural language was appropriate and sympathetic that sizewise the initial proposals exceeded that likely to gain consent.

Based on this feedback a revised scheme was tabled showing a reduced first floor minimizing the impact when viewd fron both the street and the private amenity space to the rear.

A positive responce to these proposals from Camden has allowed Burwell Deakins Architects to proceed with sumbitting a Planning Appllication with Conservation Area Consent.

Design & Access Statement: 30 July 2014