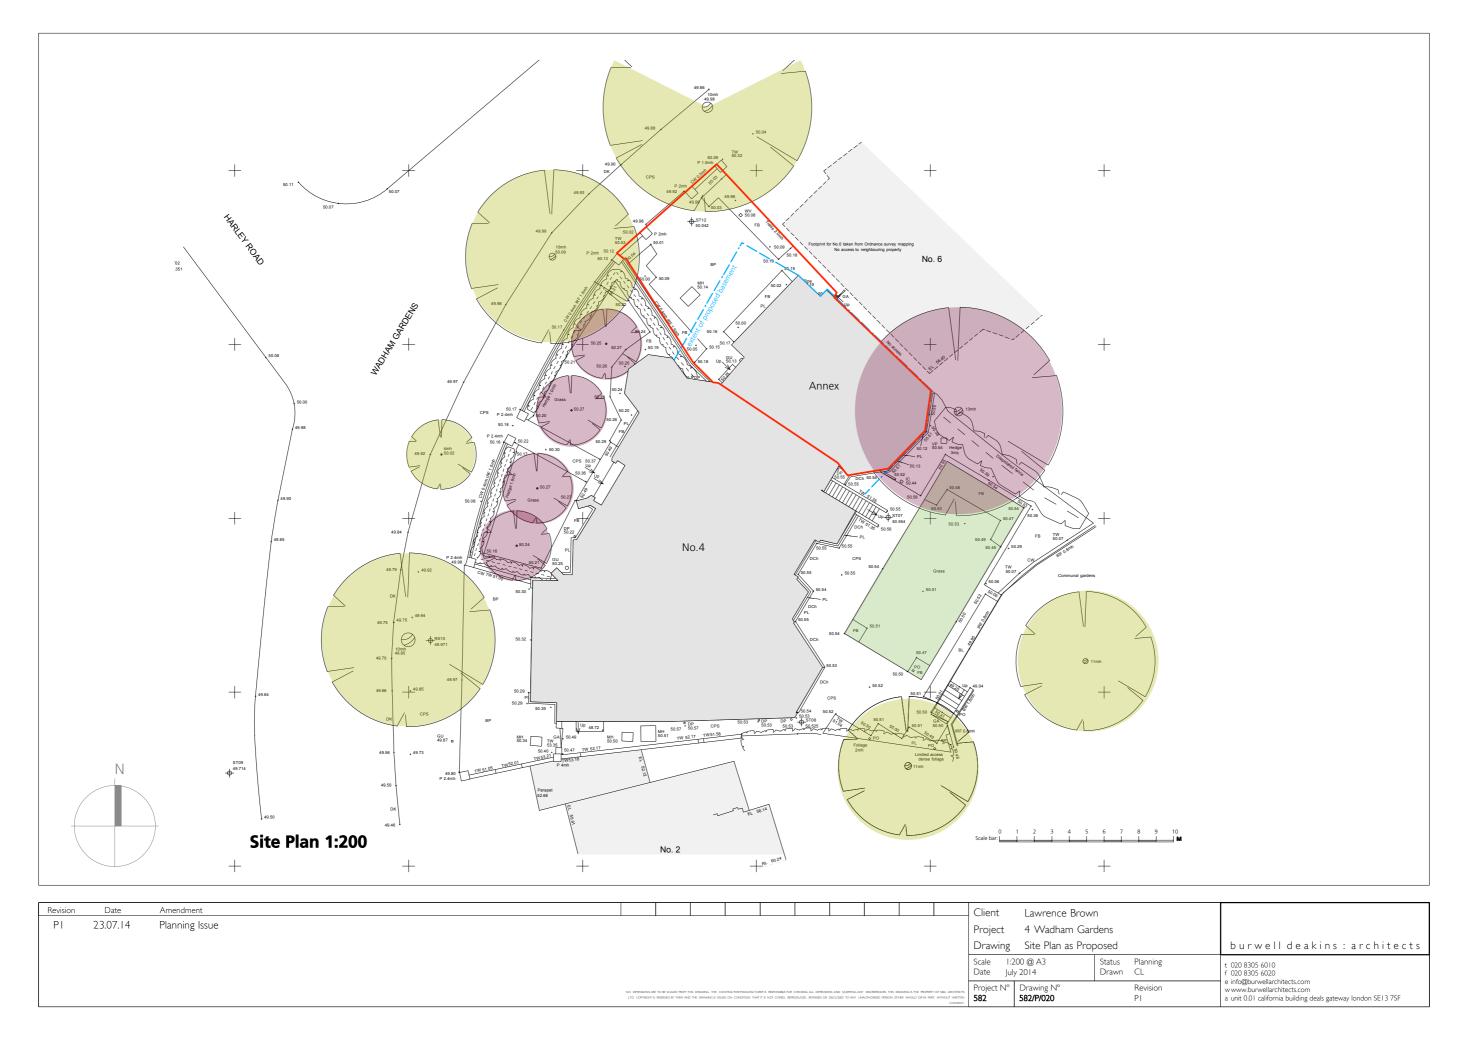

### 2. I Amount

Reconfiguration of number 4a Wadham Gardens to include:

New basement area

Additional first floor accommodation

\_Lateral links at ground, first and basement floor levels

Given the sensitivity of the surroundings a Pre Application meeting was requested with Camden.

It was felt by Camden that whilst the architectural language was appropriate and sympathetic that sizewise the initial proposals exceeded that likely to gain consent.

Based on this feedback a revised scheme was tabled showing a reduced first floor minimizing the impact when viewd fron both the street and the private amenity space to the rear.

A positive responce to these proposals from Camden has allowed Burwell Deakins Architects to proceed with sumbitting a Planning Appllication with Conservation Area Consent.

Design & Access Statement: 30 July 2014