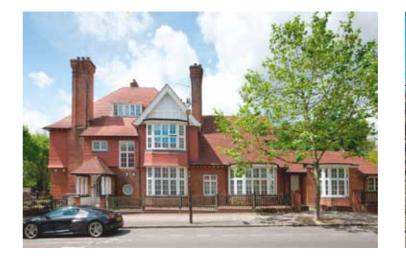

### I.4 Area Character

The pattern of the Willett development changes significantly breaking from the nearby regimented victorian terraces.

A curved layout includes broad streets with genrous pavements where grass verges previously existed. The houses are all different in their design reflecting the Free Style created by Willett and Faulkner:

The detached two and three storey houses are generous with small front gardens. The rear gardens benefit from aspect across communal gardens located centrally within the site.

Materials typically include red brick, rough cast render, clay tile hanging and white painted woodwork.