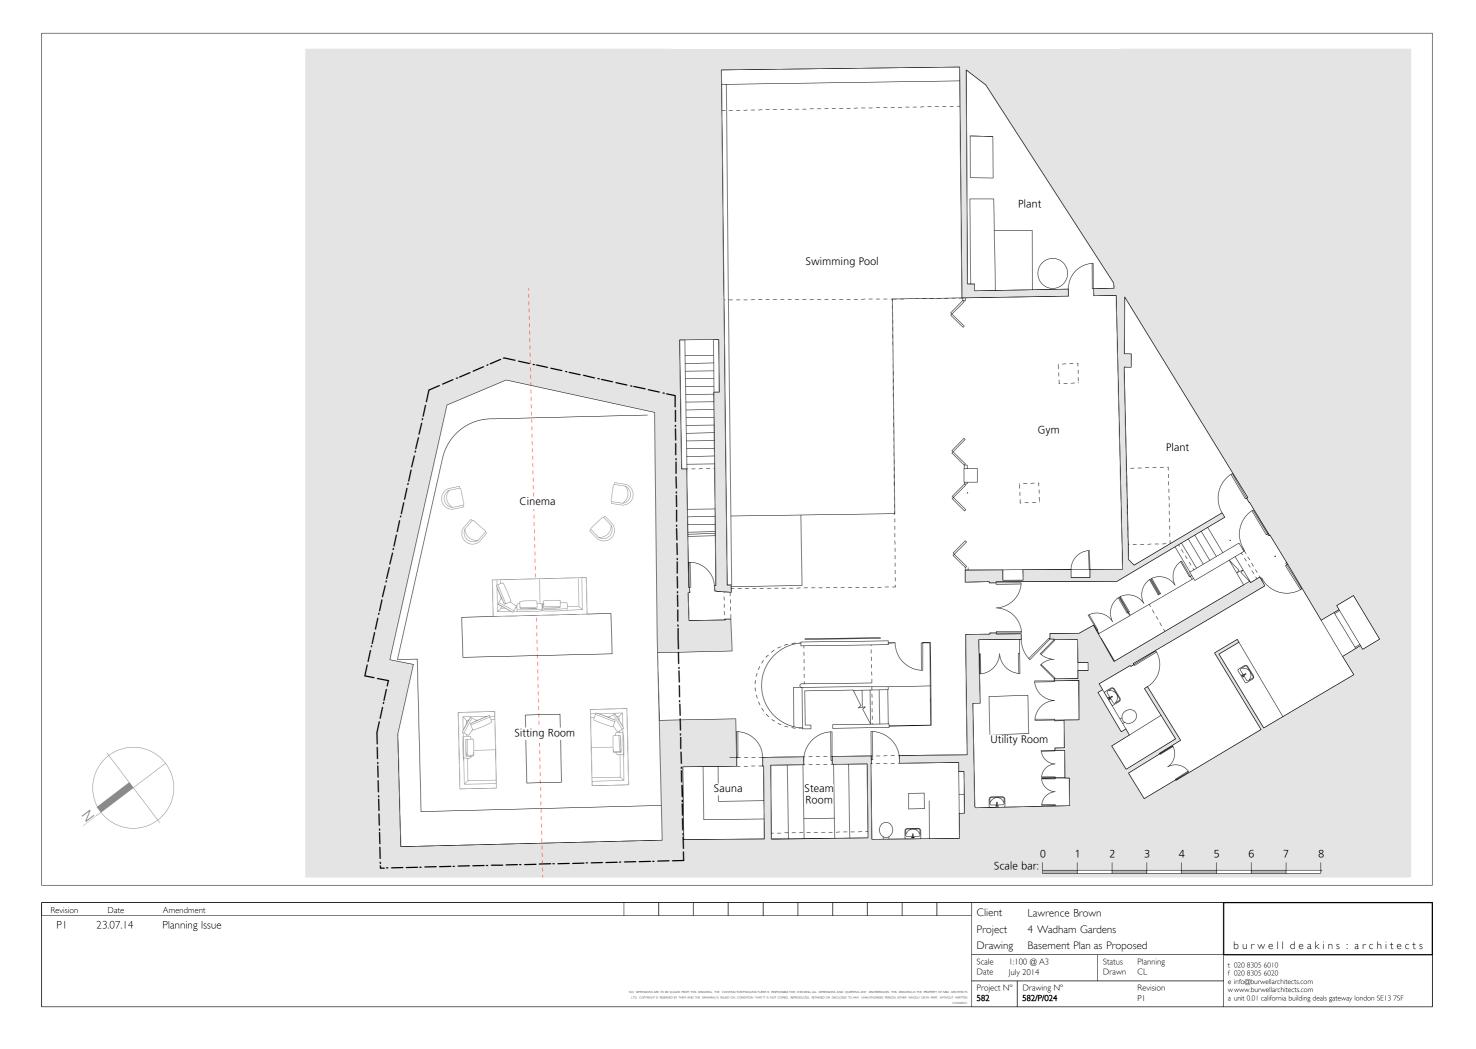

### 2. I Amount

Reconfiguration of number 4a Wadham Gardens to include:

New basement area

Additional first floor accommodation

\_Lateral links at ground, first and basement floor levels

Given the sensitivity of the surroundings a Pre Application meeting was requested with Camden.