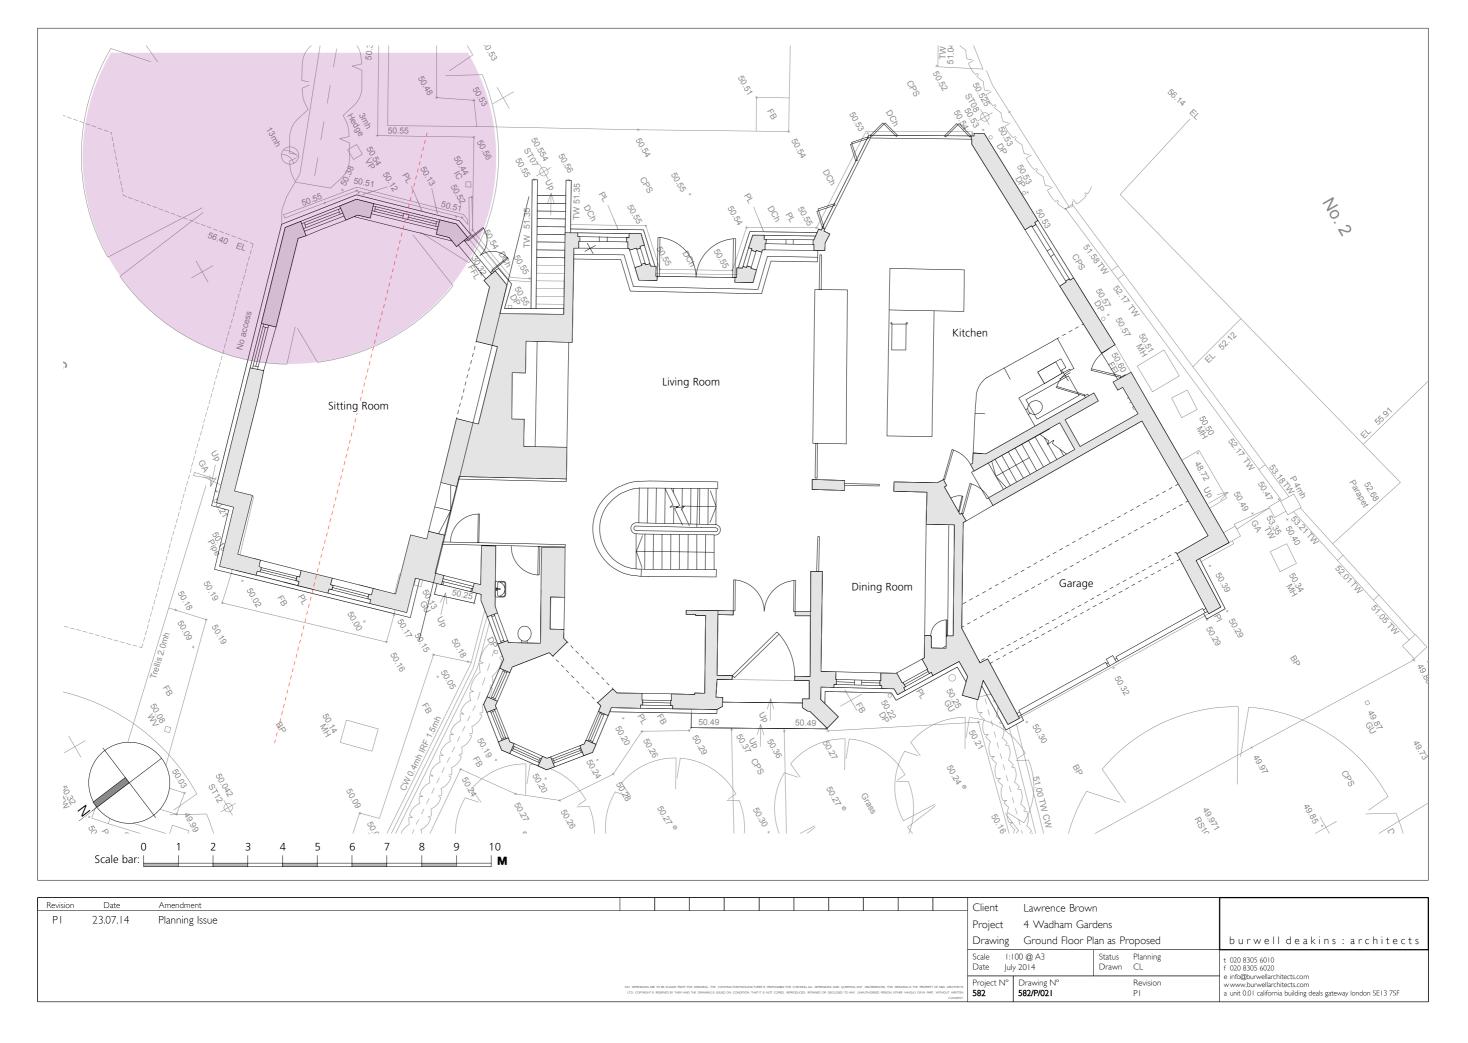

### 2. I Amount

Reconfiguration of number 4a Wadham Gardens to include:

New basement area

Additional first floor accommodation

\_Lateral links at ground, first and basement floor levels

Given the sensitivity of the surroundings a Pre Application meeting was requested with Camden.

It was felt by Camden that whilst the architectural language was appropriate and sympathetic that sizewise the initial proposals exceeded that likely to gain consent.

Based on this feedback a revised scheme was tabled showing a reduced first floor minimizing the impact when viewd fron both the street and the private amenity space to the rear.

A positive responce to these proposals from Camden has allowed Burwell Deakins Architects to proceed with sumbitting a Planning Appllication with Conservation Area Consent.

Design & Access Statement: 30 July 2014