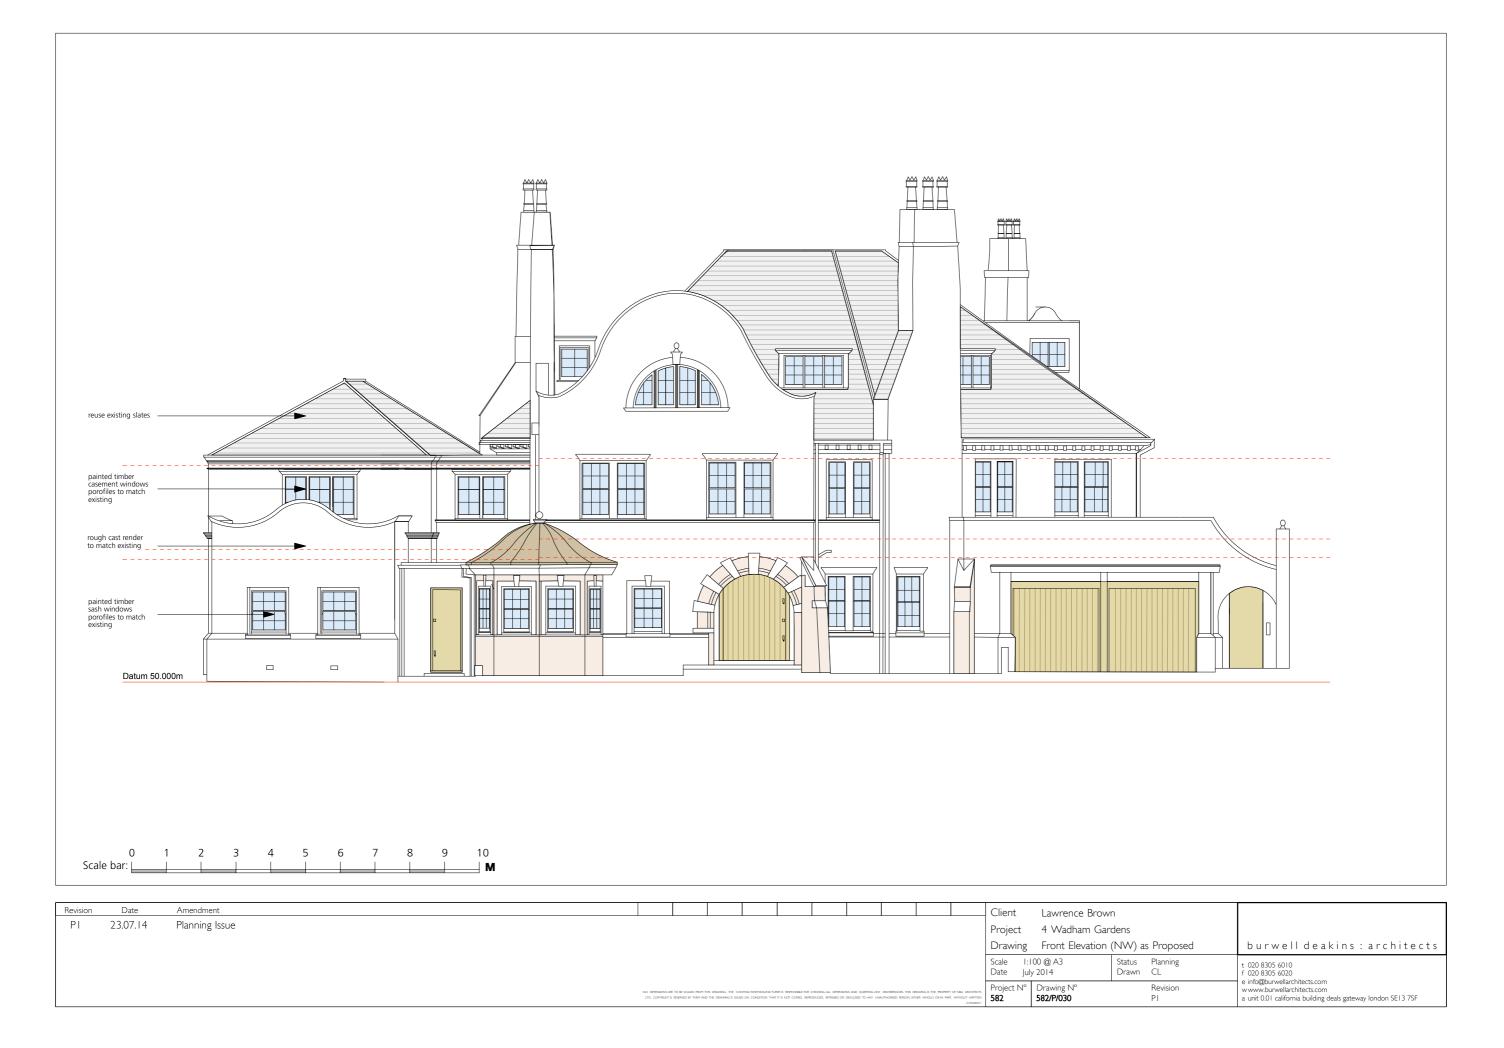

#### Elevational treatment:

Walls - Painted rough cast render to match existing.

Roof - Reuse existing slates. New slates to match existing as required.

Fenestration - Painted timber sash/casement windows with profiles / glazing bars to match

existing

| 1101131011 | Date     | American       |                                                                                                                      |                                                                  |                                                                                                                                                     |                               |                                                                                                                                                               |        | Client                  | Lawrence Brov           | vn                  |                                                                                                                            |                                    |
|------------|----------|----------------|----------------------------------------------------------------------------------------------------------------------|------------------------------------------------------------------|-----------------------------------------------------------------------------------------------------------------------------------------------------|-------------------------------|---------------------------------------------------------------------------------------------------------------------------------------------------------------|--------|-------------------------|-------------------------|---------------------|----------------------------------------------------------------------------------------------------------------------------|------------------------------------|
| PI         | 23.07.14 | Planning Issue |                                                                                                                      |                                                                  |                                                                                                                                                     |                               |                                                                                                                                                               |        | Project                 | 4 Wadham Ga             | ırdens              |                                                                                                                            |                                    |
|            |          |                |                                                                                                                      |                                                                  |                                                                                                                                                     |                               |                                                                                                                                                               |        | Drawir                  | g First Floor Plan      | as Existing         |                                                                                                                            | burwell deakins : architects       |
|            |          |                |                                                                                                                      |                                                                  |                                                                                                                                                     |                               |                                                                                                                                                               |        | Scale<br>Date           | 1:100 @ A3<br>July 2014 | Status P<br>Drawn C | 0                                                                                                                          | t 020 8305 6010<br>f 020 8305 6020 |
|            |          |                | NO DPENSIONS ARE TO BE SCALED FROM THE DRAWING, THE CO-<br>LTCL COPPRIGHT IS RESERVED BY THEM AND THE DRAWING IS BUT | WING, THE CONTRACTORMANUFACTI,<br>RAWINGS ESLED ON CONDITION THA | ONTINICIDATIVANISTACTURER IS REPONDED FOR CHECKING ALL DIRECTORS AND QUEED ON CONDITION THAT IT IS NOT COPIED, REPRODUCED, REPAIRED OR DISCLOSED TO | LL DIMENSIONS AND QUERTING AN | QUERING ANY DISCREMANCES THE DRAWINGS THE PROPERTY OF MEA ARCHITECTS<br>ED TO ANY LINUTHONISED PERSON, ETHER WHICLIY OR IN BRIET, WITHOUT WRITTEN<br>CONSISTS | ELIS 2 | N° Drawing N° 582/P/004 | R<br>P                  | Revision<br>Pl      | e info@burwellarchitects.com<br>www.burwellarchitects.com<br>a unit 0.01 california building deals gateway london SE13 7SF |                                    |