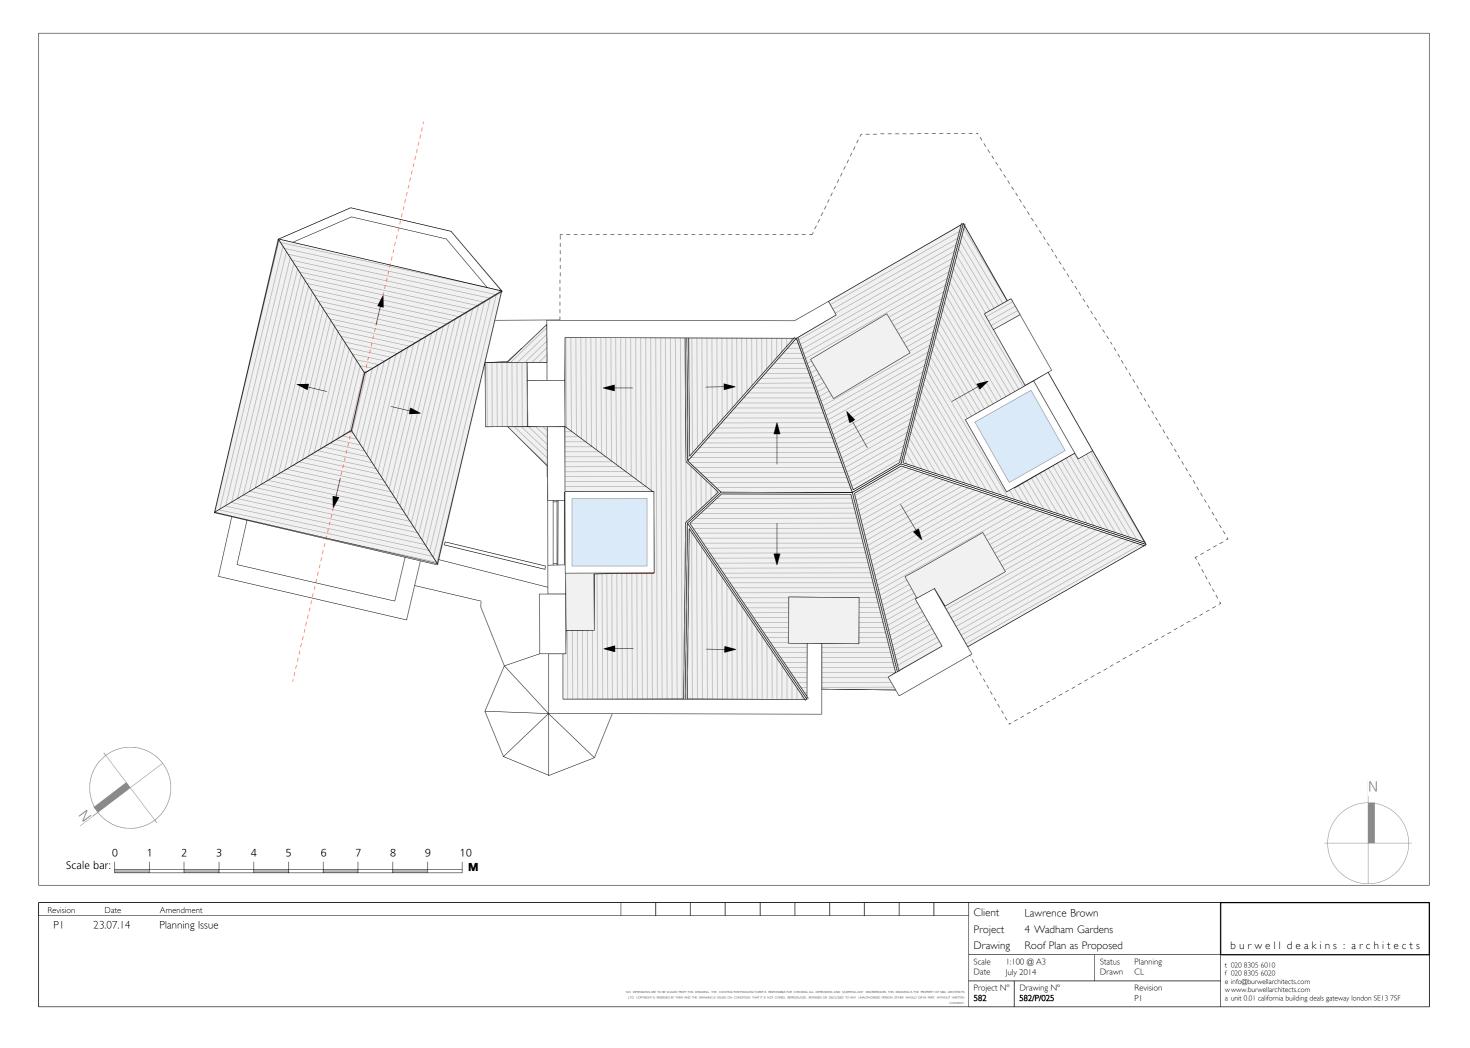

### 2. I Amount

Reconfiguration of number 4a Wadham Gardens to include:

New basement area

Additional first floor accommodation

\_Lateral links at ground, first and basement floor levels

Given the sensitivity of the surroundings a Pre Application meeting was requested with Camden.