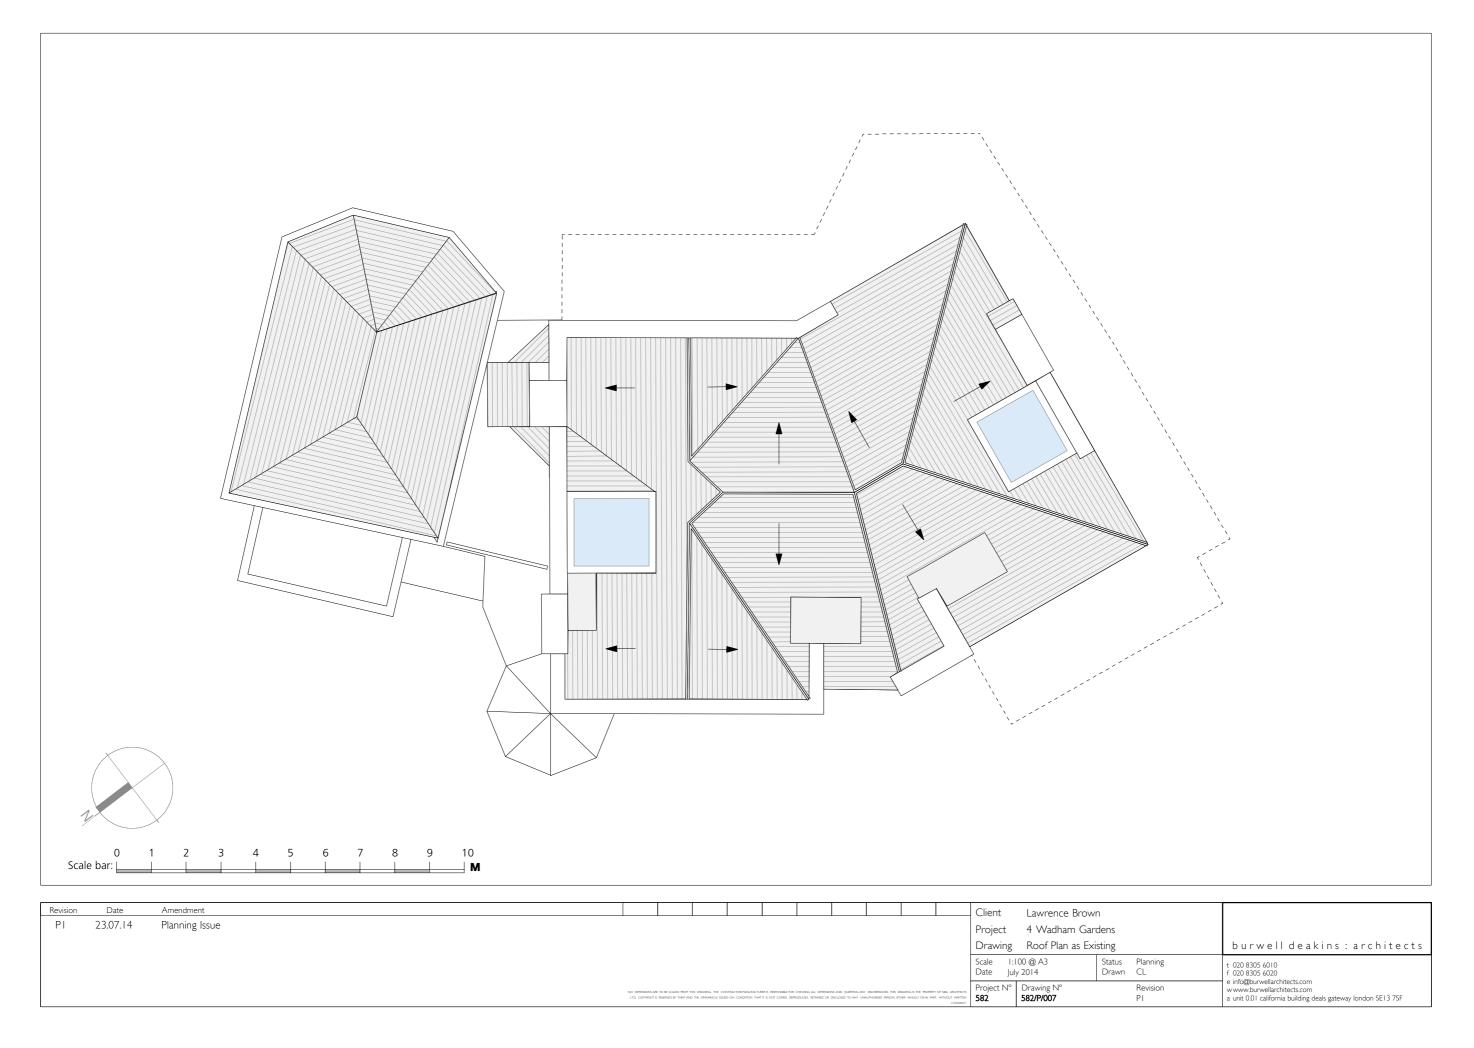

#### Elevational treatment:

Walls - Painted rough cast render to match existing.

Roof - Reuse existing slates. New slates to match existing as required.

Fenestration - Painted timber sash/casement windows with profiles / glazing bars to match

existing

| 1101131011 | Date     | American       |                                                                                                                      |                                                                  |                                                                                                                                                     |                               |                                                                                                                                                               |        | Client                  | Lawrence Brov           | vn                  |                                                                                                                            |                                    |
|------------|----------|----------------|----------------------------------------------------------------------------------------------------------------------|------------------------------------------------------------------|-----------------------------------------------------------------------------------------------------------------------------------------------------|-------------------------------|---------------------------------------------------------------------------------------------------------------------------------------------------------------|--------|-------------------------|-------------------------|---------------------|----------------------------------------------------------------------------------------------------------------------------|------------------------------------|
| PI         | 23.07.14 | Planning Issue |                                                                                                                      |                                                                  |                                                                                                                                                     |                               |                                                                                                                                                               |        | Project                 | 4 Wadham Ga             | ırdens              |                                                                                                                            |                                    |
|            |          |                |                                                                                                                      |                                                                  |                                                                                                                                                     |                               |                                                                                                                                                               |        | Drawir                  | g First Floor Plan      | as Existing         |                                                                                                                            | burwell deakins : architects       |
|            |          |                |                                                                                                                      |                                                                  |                                                                                                                                                     |                               |                                                                                                                                                               |        | Scale<br>Date           | 1:100 @ A3<br>July 2014 | Status P<br>Drawn C | 0                                                                                                                          | t 020 8305 6010<br>f 020 8305 6020 |
|            |          |                | NO DPENSIONS ARE TO BE SCALED FROM THE DRAWING, THE CO-<br>LTCL COPPRIGHT IS RESERVED BY THEM AND THE DRAWING IS BUT | WING, THE CONTRACTORMANUFACTI,<br>RAWINGS ESLED ON CONDITION THA | ONTINICIDATIVANISTACTURER IS REPONDED FOR CHECKING ALL DIRECTORS AND QUEED ON CONDITION THAT IT IS NOT COPIED, REPRODUCED, REPAIRED OR DISCLOSED TO | LL DIMENSIONS AND QUERTING AN | QUERING ANY DISCREMANCES THE DRAWINGS THE PROPERTY OF MEA ARCHITECTS<br>ED TO ANY LINUTHONISED PERSON, ETHER WHICLIY OR IN BRIET, WITHOUT WRITTEN<br>CONSISTS | ELIS 2 | N° Drawing N° 582/P/004 | R<br>P                  | Revision<br>Pl      | e info@burwellarchitects.com<br>www.burwellarchitects.com<br>a unit 0.01 california building deals gateway london SE13 7SF |                                    |