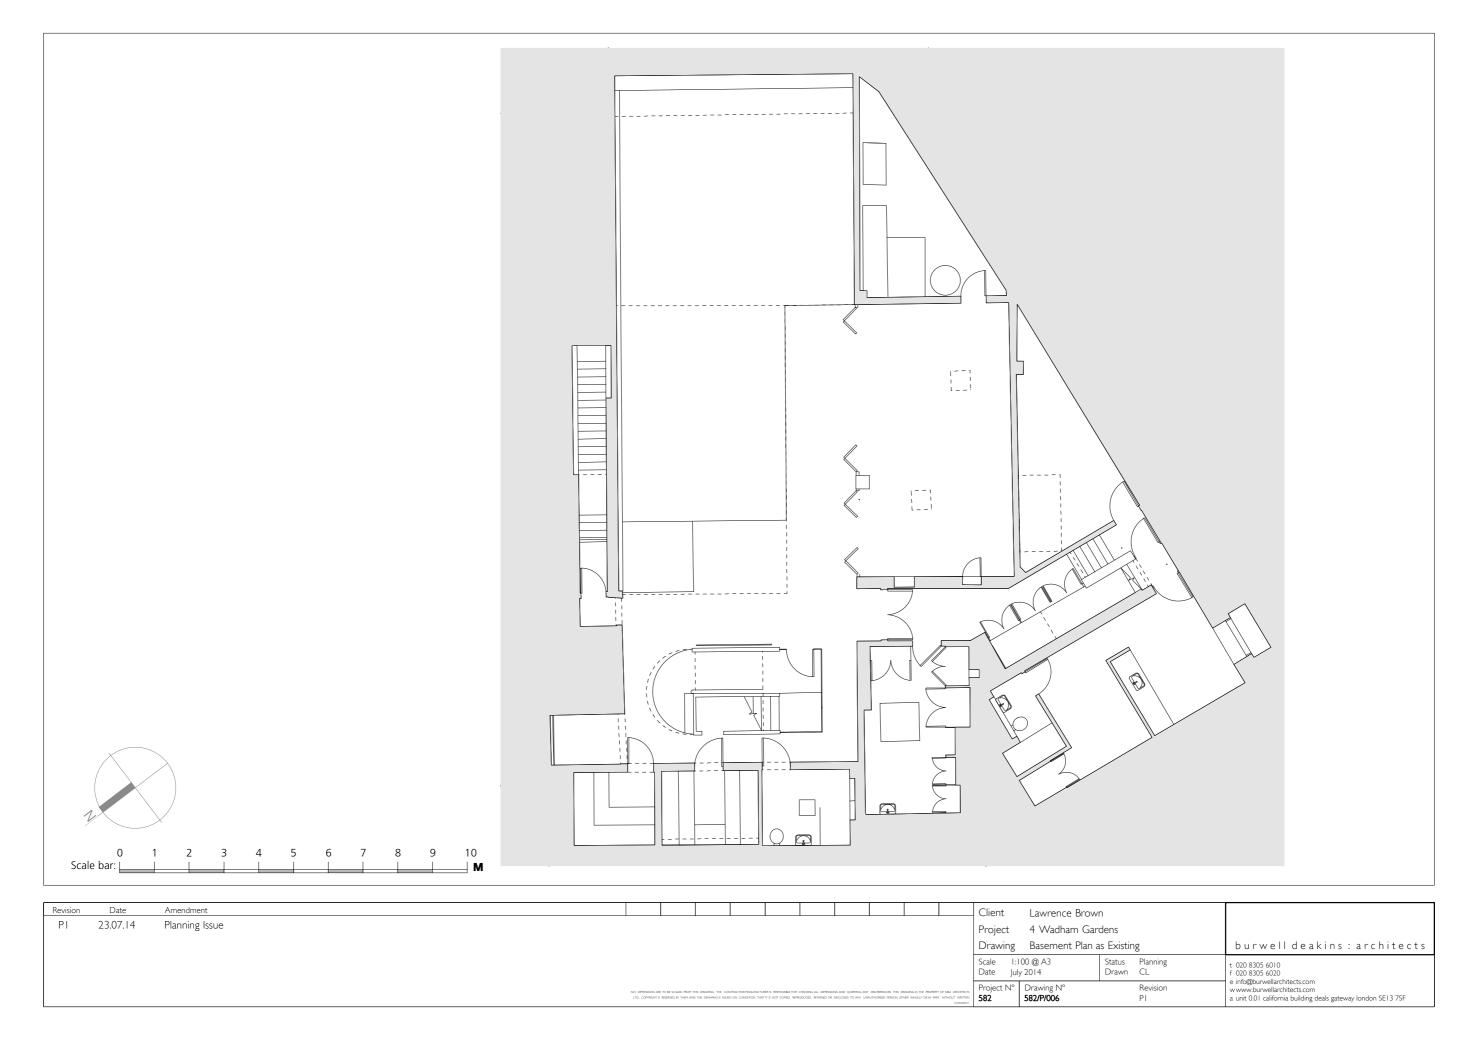

### 2. I Amount

Reconfiguration of number 4a Wadham Gardens to include:

New basement area

Additional first floor accommodation

\_Lateral links at ground, first and basement floor levels

Given the sensitivity of the surroundings a Pre Application meeting was requested with Camden.

It was felt by Camden that whilst the architectural language was appropriate and sympathetic that sizewise the initial proposals exceeded that likely to gain consent.

Based on this feedback a revised scheme was tabled showing a reduced first floor minimizing the impact when viewd fron both the street and the private amenity space to the rear.