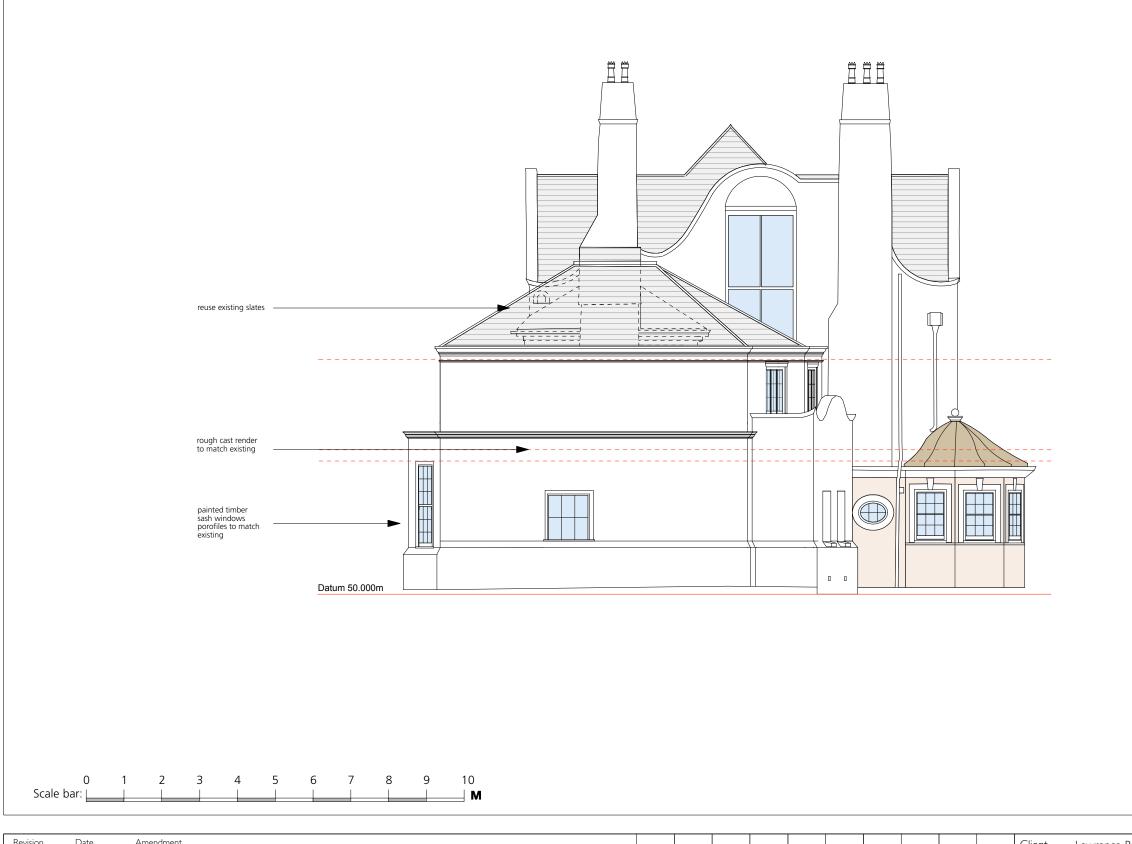

| Revision | Date     | Amendment      |                                                                               |  |                                                                 |                                                             | (                | Client              | Lawrence Bro            | wn              |                |                                                                                                                            |
|----------|----------|----------------|-------------------------------------------------------------------------------|--|-----------------------------------------------------------------|-------------------------------------------------------------|------------------|---------------------|-------------------------|-----------------|----------------|----------------------------------------------------------------------------------------------------------------------------|
| PI       | 23.07.14 | Planning Issue |                                                                               |  |                                                                 |                                                             | F                | Project             | 4 Wadham Ga             |                 |                |                                                                                                                            |
|          |          |                |                                                                               |  |                                                                 |                                                             | [                | Drawing             | Side Elevation          | (SW) as         | Proposed       | burwell deakins : architects                                                                                               |
|          |          |                |                                                                               |  |                                                                 |                                                             |                  | Scale I:<br>Date Ju | 100 @ A3<br>ly 2014     | Status<br>Drawn | Planning<br>CL | t 020 8305 6010<br>f 020 8305 6020                                                                                         |
|          |          |                | ED FROM THIS DRAWING, THE CONTRACTO<br>I THEM AND THE DRAWING IS ISSUED ON CO |  | QUERTING ANY DISCREPANCIES. THE<br>D TO ANY UNAUTHORISED PERSON | 5 DRAWING IS THE PROPERTY OF<br>BITHER WHOLLY OR IN PART, W | P NEA ANUPLIEUTS |                     | Drawing N°<br>582/P/033 |                 | Revision<br>PI | e info@burwellarchitects.com<br>www.burwellarchitects.com<br>a unit 0.01 california building deals gateway london SE13 7SF |