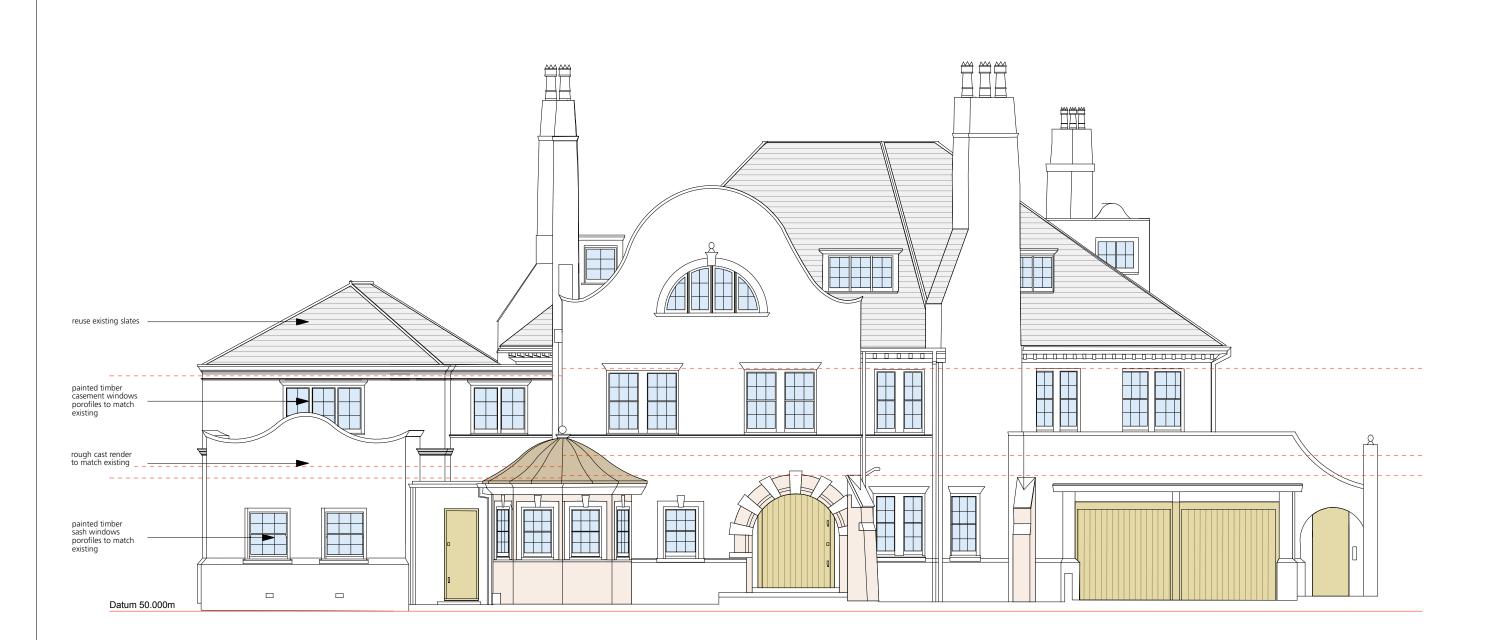

## 0 1 2 3 4 5 6 7 8 9 10 Scale bar:

| Revision | Date     | Amendment      |                                                                                                                                                                                                                                                                                                                                                                                                          | Client Lawrence Brow                   | vn                          |                                                                                                                            |
|----------|----------|----------------|----------------------------------------------------------------------------------------------------------------------------------------------------------------------------------------------------------------------------------------------------------------------------------------------------------------------------------------------------------------------------------------------------------|----------------------------------------|-----------------------------|----------------------------------------------------------------------------------------------------------------------------|
| ΡI       | 23.07.14 | Planning Issue |                                                                                                                                                                                                                                                                                                                                                                                                          | Project 4 Wadham Ga                    |                             |                                                                                                                            |
|          |          |                |                                                                                                                                                                                                                                                                                                                                                                                                          | Drawing Front Elevation                | (NW) as Proposed            | burwell deakins : architects                                                                                               |
|          |          |                |                                                                                                                                                                                                                                                                                                                                                                                                          | Scale 1:100 @ A3<br>Date July 2014     | Status Planning<br>Drawn CL | t 020 8305 6010<br>f 020 8305 6020                                                                                         |
|          |          |                | NO DEPRIOR ARE TO BE SCUED FROM THE DAWING, THE CONTRACTOMMUNIFICTURES & REPONDELFOR DECOMP, ALL DEPRIORS AND QUERING ANY DISCREMANDES THE DAWING IS THE PROPERTY OF NAL ADDRESS<br>LTD. COMPRIGHT IS REPRED BY THEM AND THE DAWING IS BUED ON CONDITION THAT IT IS NOT COMED, REPONDED, RETAINED OR DISCLOED TO ANY UMUNIFIABLE PRESSURE THEM AND THE DAWING IS BEED ON CONDITION THAT IT IS NOT COMED. | Project N° Drawing N°<br>582 582/P/030 | Revision<br>PI              | e info@burwellarchitects.com<br>www.burwellarchitects.com<br>a unit 0.01 california building deals gateway london SE13 7SF |