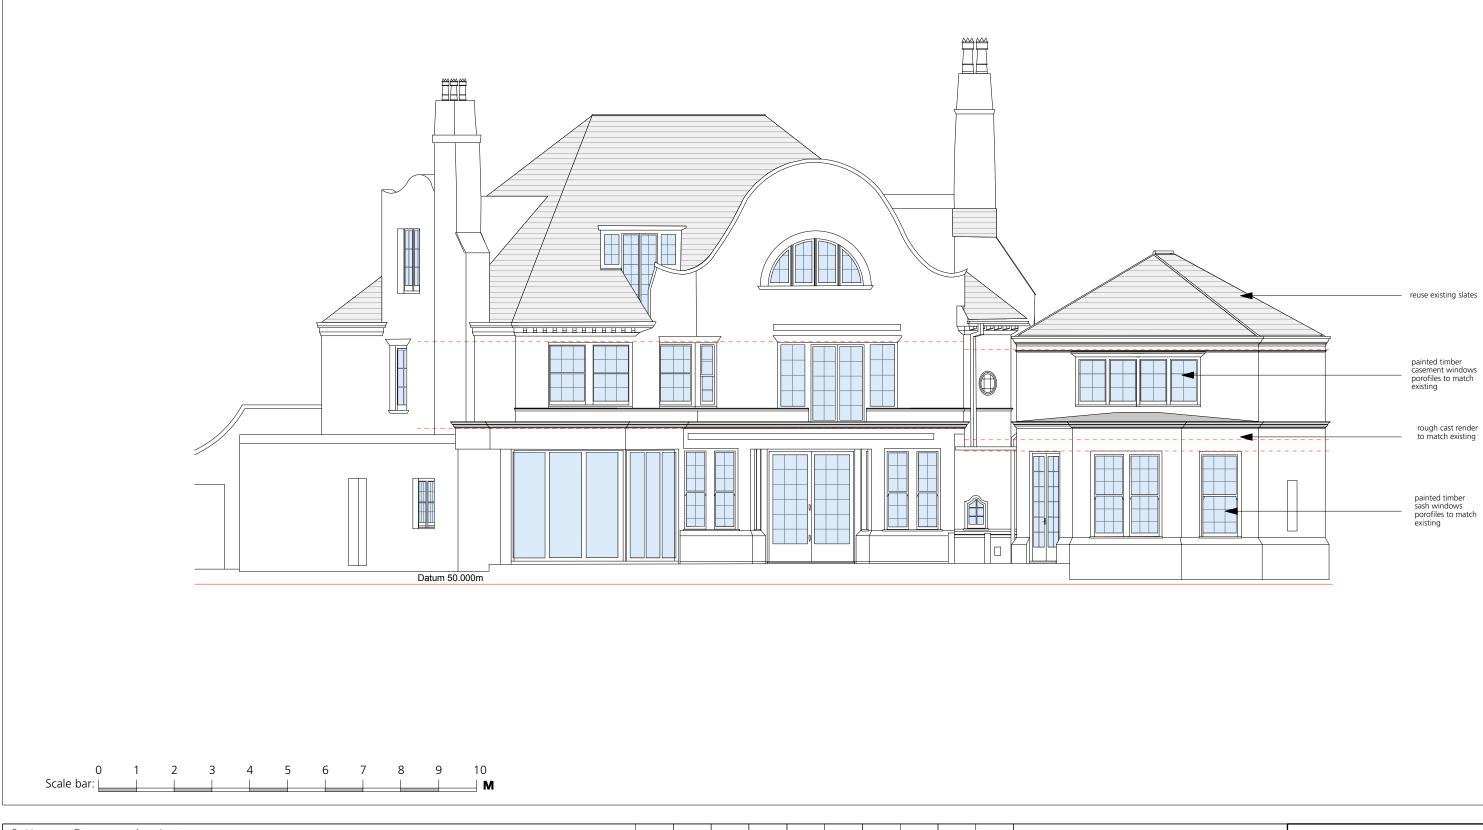

| Revision | Date     | Amendment      |                                                   |  |  |  |  | Client              | Lawrence Brow           | vn             |
|----------|----------|----------------|---------------------------------------------------|--|--|--|--|---------------------|-------------------------|----------------|
| ΡI       | 23.07.14 | Planning Issue |                                                   |  |  |  |  | Project             | 4 Wadham Ga             |                |
|          |          |                |                                                   |  |  |  |  | Drawing             | Rear Elevation          | (SE) a         |
|          |          |                |                                                   |  |  |  |  | Scale I:<br>Date Ju | -                       | Statu:<br>Draw |
|          |          |                | TO BE SCALED FROM THIS<br>RESERVED BY THEM AND TH |  |  |  |  | 582                 | Drawing N°<br>582/P/032 |                |

| ns                         |                                                                                                                             |  |  |  |  |  |  |  |  |
|----------------------------|-----------------------------------------------------------------------------------------------------------------------------|--|--|--|--|--|--|--|--|
| ) as Proposed              | burwell deakins : architects                                                                                                |  |  |  |  |  |  |  |  |
| tatus Planning<br>Drawn CL | t 020 8305 6010<br>f 020 8305 6020                                                                                          |  |  |  |  |  |  |  |  |
| Revision<br>PI             | e info@burwellarchitects.com<br>wwww.burwellarchitects.com<br>a unit 0.01 california building deals gateway london SE13 7SF |  |  |  |  |  |  |  |  |