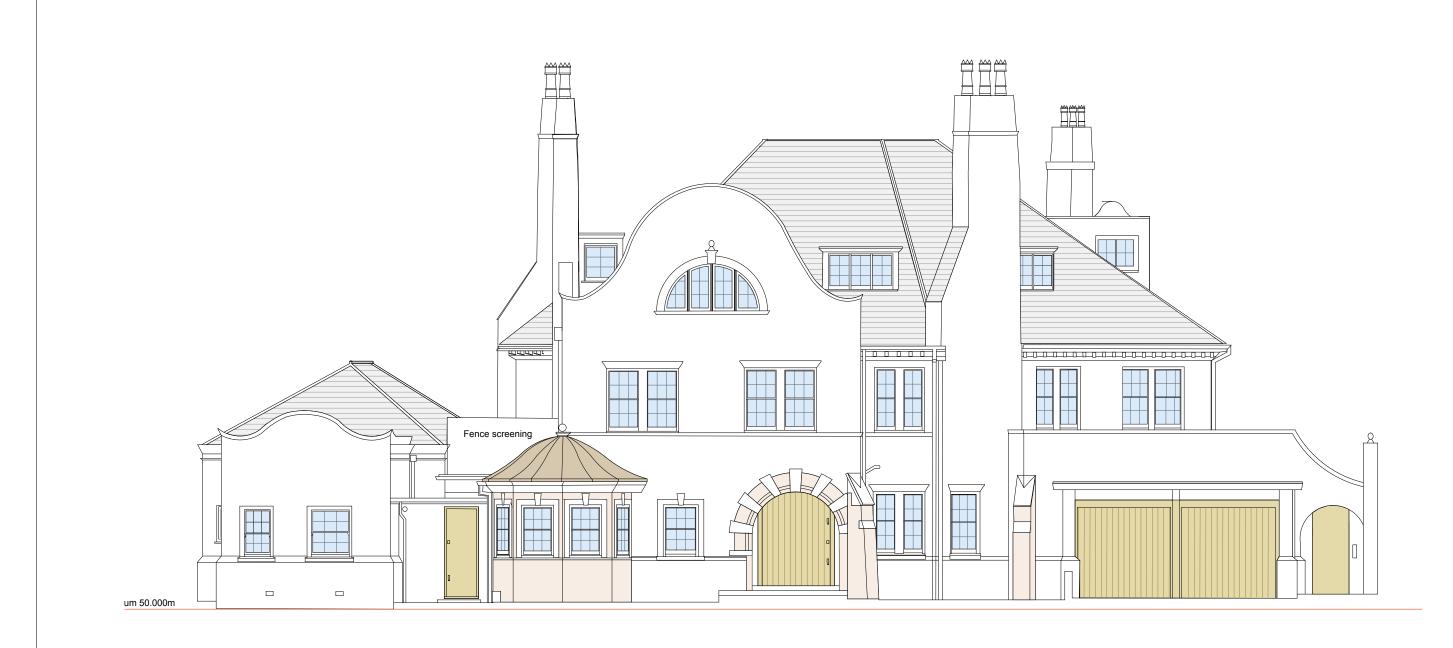

## 0 1 2 3 4 5 6 7 8 9 10 Scale bar:

| Revision | Date     | Amendment      |                                                                                 |                                                     |                                    |                                                                 |                                                                    |                             | Client              | Lawrence B              | rown            |                |                                                                                                                            |
|----------|----------|----------------|---------------------------------------------------------------------------------|-----------------------------------------------------|------------------------------------|-----------------------------------------------------------------|--------------------------------------------------------------------|-----------------------------|---------------------|-------------------------|-----------------|----------------|----------------------------------------------------------------------------------------------------------------------------|
| ΡI       | 23.07.14 | Planning Issue |                                                                                 |                                                     |                                    |                                                                 |                                                                    |                             | Project             | 4 Wadham                |                 |                |                                                                                                                            |
|          |          |                |                                                                                 |                                                     |                                    |                                                                 |                                                                    |                             | Drawing             | Front Elevat            | tion (NW) a     | as Existing    | burwell deakins : architects                                                                                               |
|          |          |                |                                                                                 |                                                     |                                    |                                                                 |                                                                    |                             | Scale I:<br>Date Ju |                         | Status<br>Drawn | Planning<br>CL | t 020 8305 6010<br>f 020 8305 6020                                                                                         |
|          |          |                | NO DIMENSIONS ARE TO BE SCALED FROM T<br>LTD. COPYRIGHT IS RESERVED BY THEM AND | HS DRAWING, THE CONTRAC<br>THE DRAWING IS ISSUED ON | CONDITION THAT IT IS NOT COPIED, I | OR CHECKING ALL DIMENSIONS AN<br>REPRODUCED, RETAINED OR DISCLO | D QUERVING ANY DISCREPANCIES, TH<br>SED TO ANY UNAUTHORISED PERSON | S DRAWING IS THE PROPERTY O | Project N°<br>582   | Drawing N°<br>582/P/010 |                 | Revision<br>PI | e info@burwellarchitects.com<br>www.burwellarchitects.com<br>a unit 0.01 california building deals gateway london SE13 7SF |