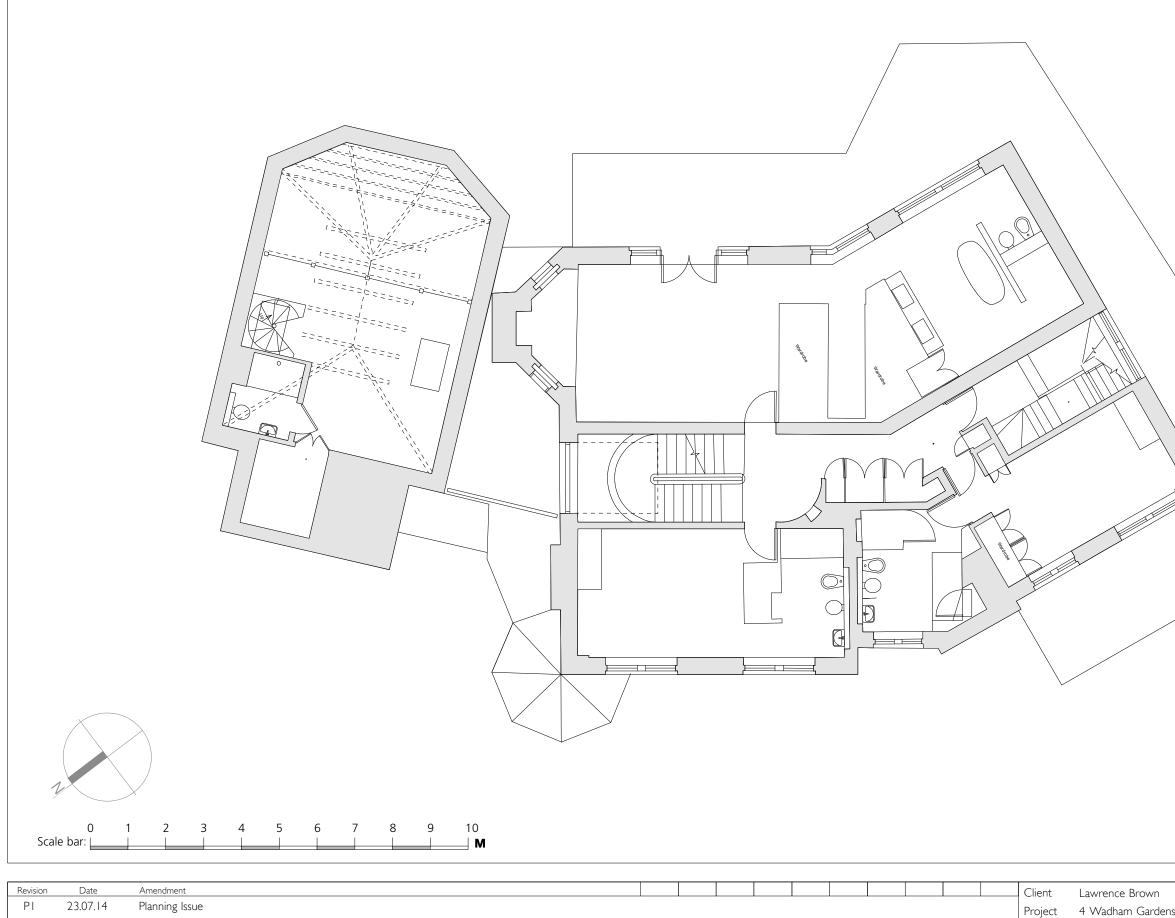

|                                                               | Client  | Lawrence Brown     | ٦               |                                                                                                                              |                                    |
|---------------------------------------------------------------|---------|--------------------|-----------------|------------------------------------------------------------------------------------------------------------------------------|------------------------------------|
|                                                               | Project | 4 Wadham Gare      | dens            |                                                                                                                              |                                    |
|                                                               | Drawing | First Floor Plan a | is Propo        | sed                                                                                                                          | burwell deakins : architects       |
| Scale 1:100 @ A3<br>Date July 2014                            |         | 0                  | Status<br>Drawn | Planning<br>CL                                                                                                               | t 020 8305 6010<br>f 020 8305 6020 |
| Project N°         Drawing N°           582         582/P/022 |         |                    | Revision<br>PI  | e info@burwellarchitects.com<br>wwww.burwellarchitects.com<br>a unit 0.01 california building deals gateway london SEI 3 7SF |                                    |