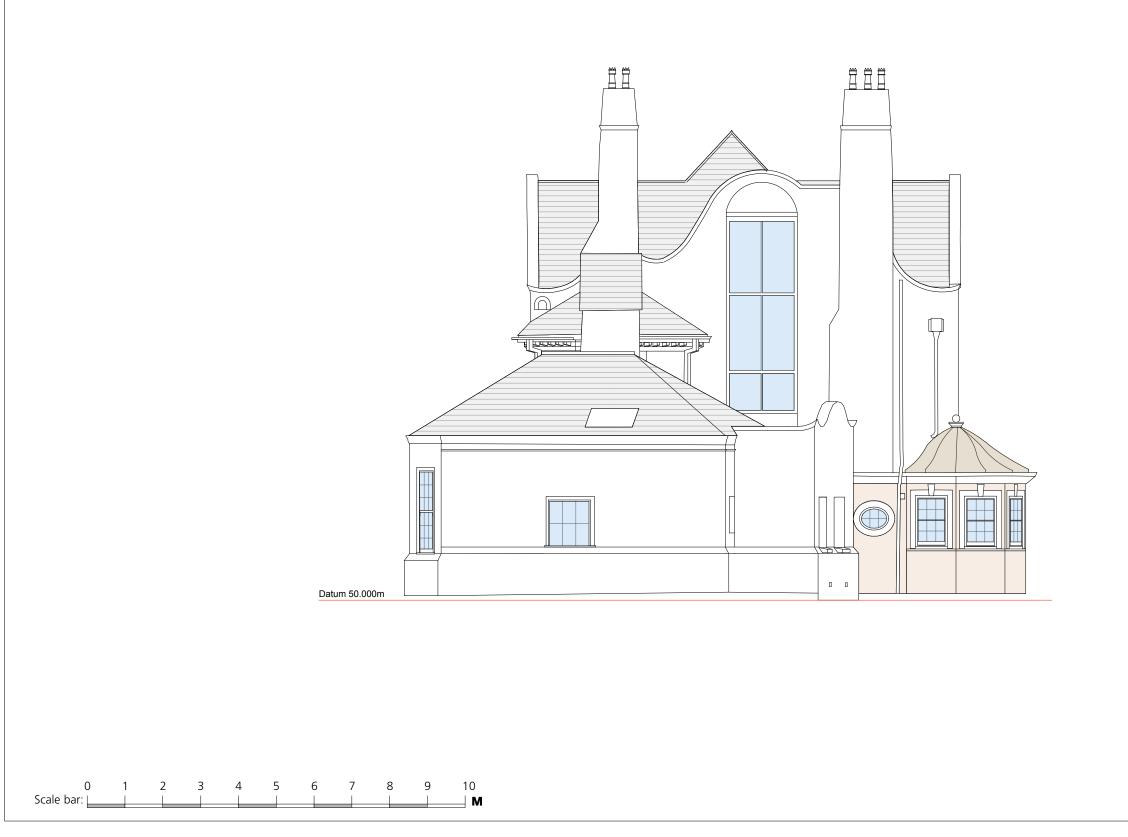

| Revision | Date     | Amendment      |  |                                                                                                   |                                                        |                                                                   | Client           | Lawrence Brov              | vn              |                |                                                                                                                            |
|----------|----------|----------------|--|---------------------------------------------------------------------------------------------------|--------------------------------------------------------|-------------------------------------------------------------------|------------------|----------------------------|-----------------|----------------|----------------------------------------------------------------------------------------------------------------------------|
| ΡI       | 23.07.14 | Planning Issue |  |                                                                                                   |                                                        |                                                                   | Project          |                            |                 |                |                                                                                                                            |
|          |          |                |  |                                                                                                   |                                                        |                                                                   | Drawin           | g Side Elevation           | (NE) as         | Existing       | burwell deakins : architects                                                                                               |
|          |          |                |  |                                                                                                   |                                                        |                                                                   | Scale<br>Date    | 1:100 @ A3<br>July 2014    | Status<br>Drawn | Planning<br>CL | t 020 8305 6010<br>f 020 8305 6020                                                                                         |
|          |          |                |  | ACTURER IS RESPONSIBLE FOR CHECKING ALL DIMENSIO<br>THAT IT IS NOT CORED, REPRODUCED, RETAINED OR | INS AND QUERTING ANY DISCE<br>DISCLOSED TO ANY UNAUTHO | CREPANCIES, THIS, DRAWING IS THE<br>ORSED PERSON, BITHER WHOLLY C | Project N<br>582 | V° Drawing N°<br>582/P/011 |                 | Revision<br>PI | e info@burwellarchitects.com<br>www.burwellarchitects.com<br>a unit 0.01 california building deals gateway london SE13 7SF |