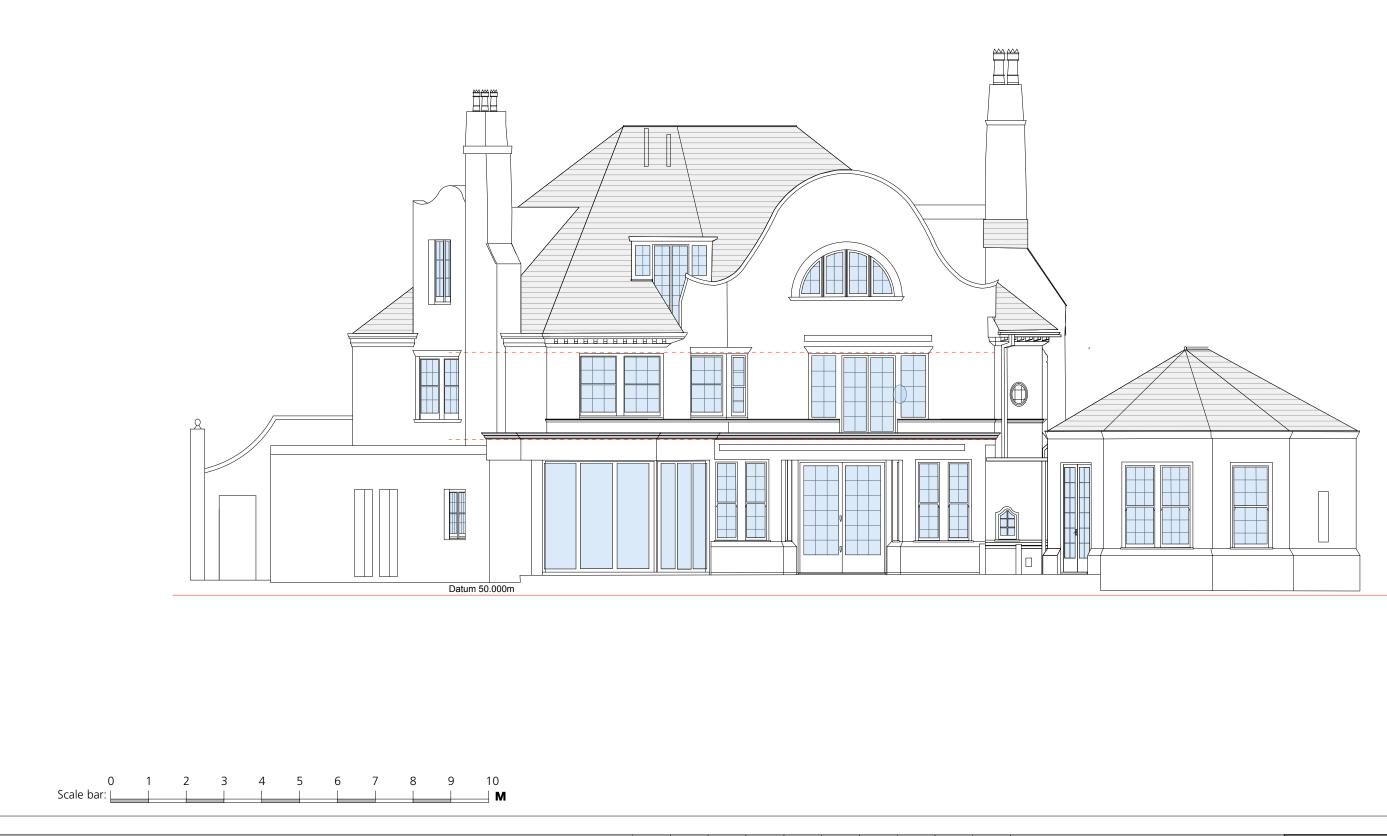

| Revision | Date     | Amendment      |                                                   |  |  |  |  | Client              | Lawrence Brow           | vn             |
|----------|----------|----------------|---------------------------------------------------|--|--|--|--|---------------------|-------------------------|----------------|
| ΡI       | 23.07.14 | Planning Issue |                                                   |  |  |  |  | Project             | 4 Wadham Ga             |                |
|          |          |                |                                                   |  |  |  |  | Drawing             | Rear Elevation          | (SE) a         |
|          |          |                |                                                   |  |  |  |  | Scale I:<br>Date Ju | -                       | Statu:<br>Draw |
|          |          |                | TO BE SCALED FROM THIS<br>RESERVED BY THEM AND TH |  |  |  |  | 582                 | Drawing N°<br>582/P/032 |                |

| ns                         |                                                                                                                             |  |  |  |  |  |  |  |  |
|----------------------------|-----------------------------------------------------------------------------------------------------------------------------|--|--|--|--|--|--|--|--|
| ) as Proposed              | burwell deakins : architects                                                                                                |  |  |  |  |  |  |  |  |
| tatus Planning<br>Drawn CL | t 020 8305 6010<br>f 020 8305 6020                                                                                          |  |  |  |  |  |  |  |  |
| Revision<br>PI             | e info@burwellarchitects.com<br>wwww.burwellarchitects.com<br>a unit 0.01 california building deals gateway london SE13 7SF |  |  |  |  |  |  |  |  |