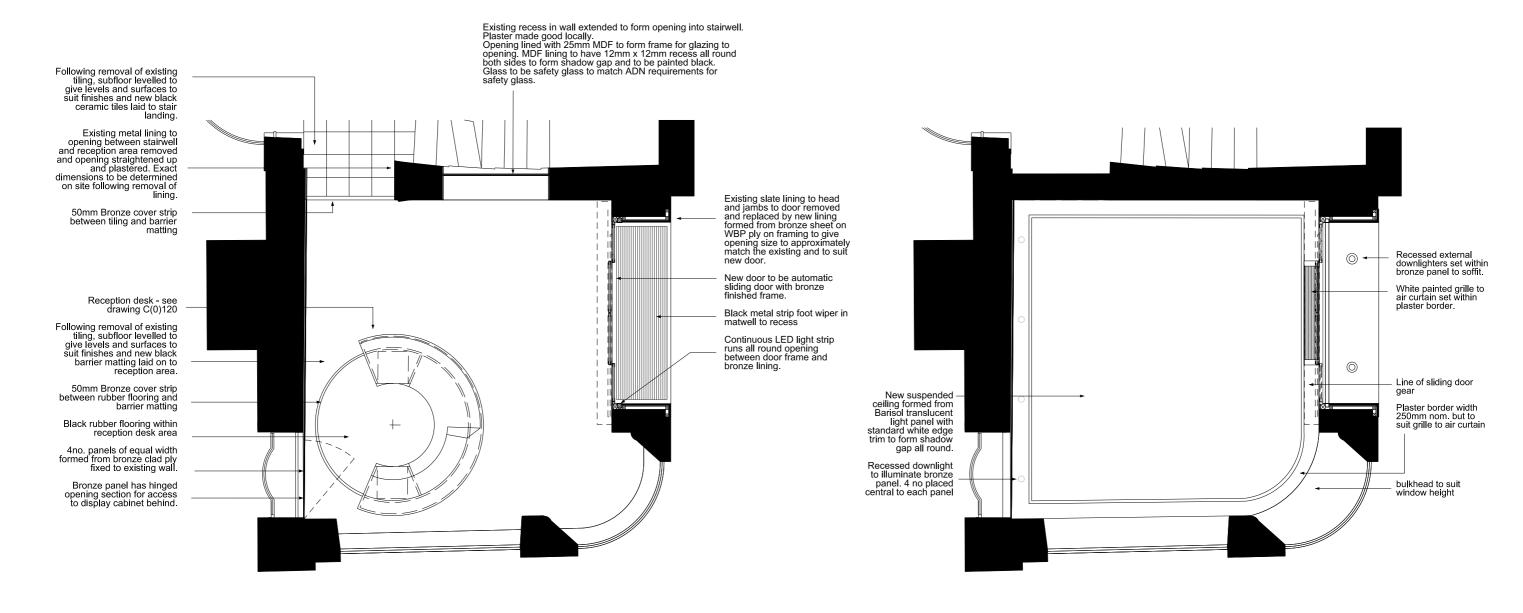

Floor Plan

Ceiling Plan

jm architects

| PROJECT                                  | JOBJINE No. | DRAWI <b>NBAW</b> ING No. | REVI <b>BIENN</b> SION |  |
|------------------------------------------|-------------|---------------------------|------------------------|--|
| Heals Refurbishment Phase 2              | 5354        | C(0)100                   | 5354                   |  |
| TITLELE                                  | SCANGALE    | DRAW <b>DRAY</b> VN BY    | CHECKERENCKED BY       |  |
| Proposed Reception Floor & Ceiling Plans | 1:50@A3     | AR                        | AM                     |  |
| CLIENTENT                                | STASUATUS   |                           | DADNATE                |  |
| Threadneedle Property Investments Ltd    | Planning    |                           | June 2014              |  |