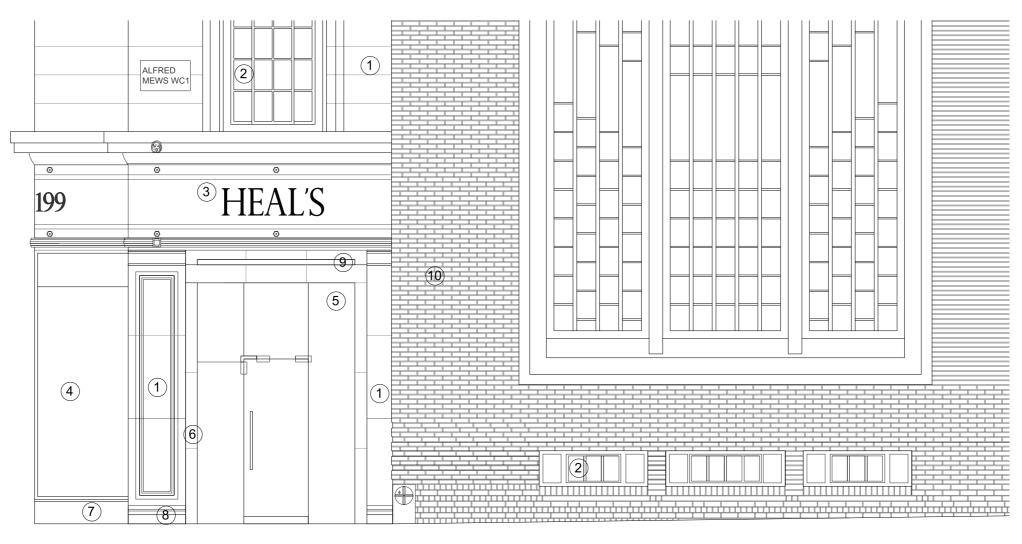

## Elevation

- (1) Original stone facade
- 2 Original white painted metal windows
- 3 Original bronze lettering
- (4) Original shopfront glazing
- (5) Glazed office entrance door (not original)
- (6) Green slate surround to office entrance door
- (7) Black polished granite upstand to shopfront glazing
- (8) Bronze skirting to stone pilasters
- 9 Glass canopy set into surround
- (10) Original brown brick facade