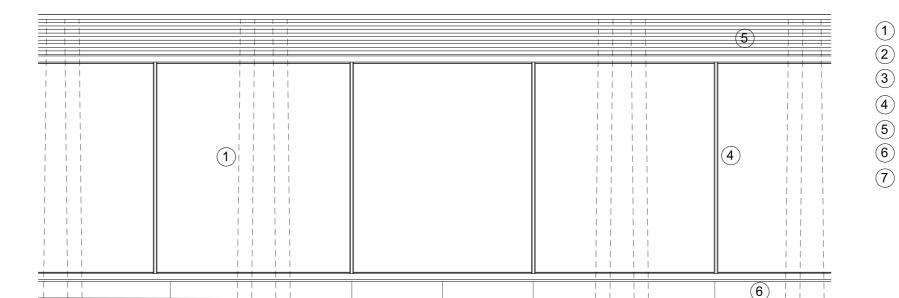

DESCRIPTION REV.

DRN BY CKD BY DATE

(1) Line of stone column behind

Stone Column

(3) Original patterned paving under collonade and to street

Bronze framed shopfront glazing (circa 1985)

Bronze grille above shopfront glazing

Black polished granite upstand to shopfront glazing

 $(\overline{7})$  Line of facade above

|            | ינ                            |
|------------|-------------------------------|
| REVISION   |                               |
| 1          | •                             |
| CHECKED BY |                               |
| AM         |                               |
| DATE       |                               |
| June 2014  |                               |
|            | /<br>CHECKED BY<br>AM<br>DATE |