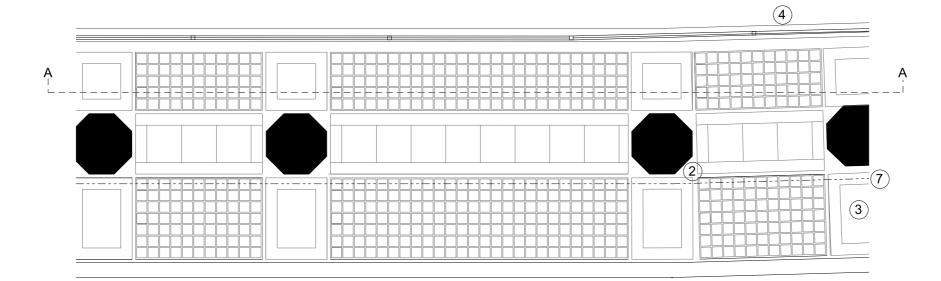

DESCRIPTION REV.

DRN BY CKD BY DATE

(1) Line of stone column behind

Stone Column

(3) Original patterned paving under collonade and to street

Bronze framed shopfront glazing (circa 1985)

Bronze grille above shopfront glazing

Black polished granite upstand to shopfront glazing

 $(\overline{7})$  Line of facade above

|            | ינ                            |
|------------|-------------------------------|
| REVISION   |                               |
| 1          | •                             |
| CHECKED BY |                               |
| AM         |                               |
| DATE       |                               |
| June 2014  |                               |
|            | /<br>CHECKED BY<br>AM<br>DATE |