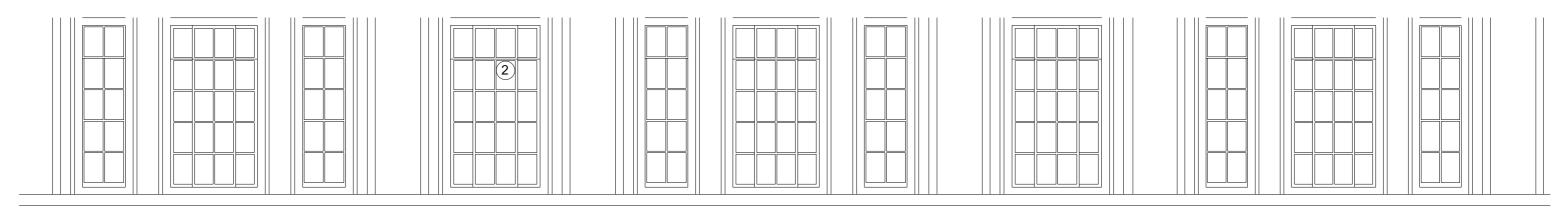

- (1) Original stone facade
- 2 Original white painted metal windows
- 3 Original bronze lettering
- 4 Bronze framed shopfront glazing (circa 1985)
- (5) Bronze grille above shopfront glazing
- 6 Black polished granite upstand to shopfront glazing
- 7 Bronze skirting to stone column