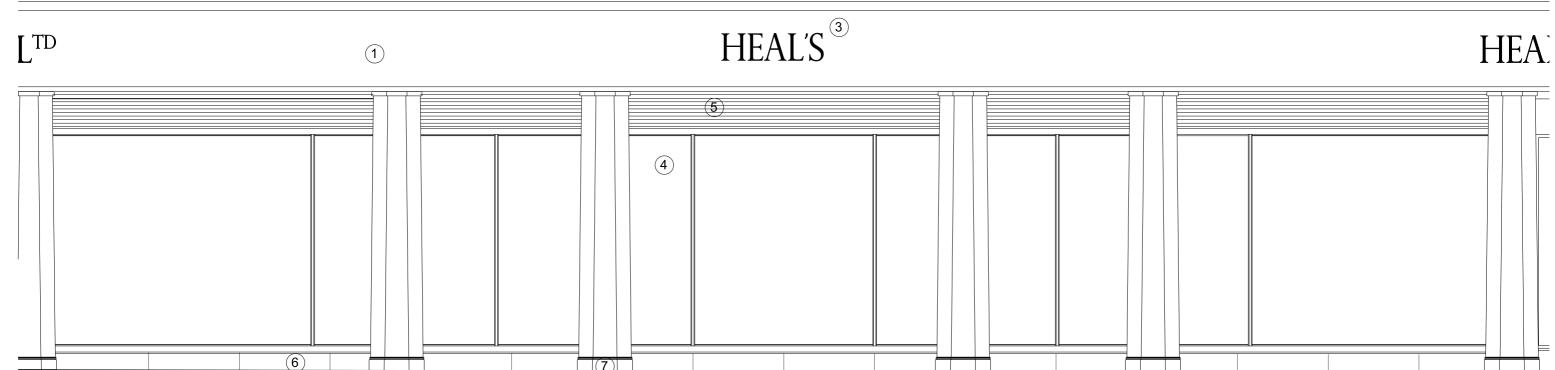

- (1) Original stone facade
- 2 Original white painted metal windows
- 3 Original bronze lettering
- 4 Bronze framed shopfront glazing (circa 1985)
- (5) Bronze grille above shopfront glazing
- 6 Black polished granite upstand to shopfront glazing
- 7 Bronze skirting to stone column