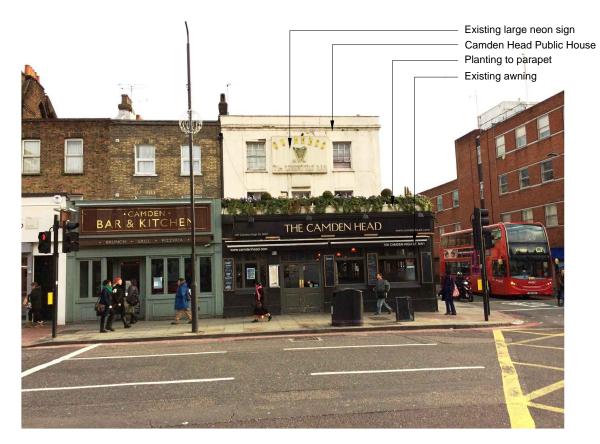

SITE LOCATION PLAN SCALE 1:500

SITE SHOPFRONT

View from Camden High Street looking towards Pratt Street

## **CAMDEN HIGH STREET**

Existing external trough light illumination

Existing fascia

Existing awning

MEASUREMENTS INDICATIVE ONLY SUBJECT TO DETAILED SITE SURVEY

| S                                | cale 1:  | 500          |                     |     |
|----------------------------------|----------|--------------|---------------------|-----|
| 0 2                              |          |              |                     | 25m |
|                                  |          | <del> </del> |                     |     |
| REV                              | DATE     | NOTES        |                     | 11  |
| 1                                | 14.07.14 | First Issue  |                     | N   |
| Project title Camden High Street |          |              | Scale @ A3<br>1:500 | ·   |
| Drawing title Site Location Plan |          |              | Drawn<br>MG         |     |
| SILE LUCATION FIAM               |          |              | Chaokad             |     |