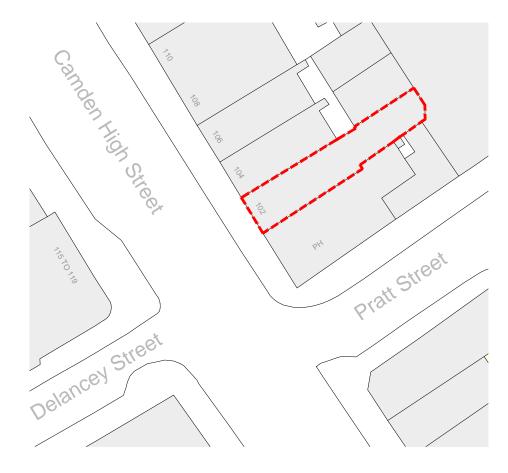

SITE LOCATION PLAN SCALE 1:500

SITE SHOPFRONT

View from Camden High Street looking towards Pratt Street

## **CAMDEN HIGH STREET**

Existing external trough light illumination

Existing fascia

Existing awning

MEASUREMENTS INDICATIVE ONLY SUBJECT TO DETAILED SITE SURVEY

| S                                | cale 1:  | 500          |                     |     |
|----------------------------------|----------|--------------|---------------------|-----|
| 0 2                              |          |              |                     | 25m |
|                                  |          | <del> </del> |                     |     |
| REV                              | DATE     | NOTES        |                     | 11  |
| 1                                | 14.07.14 | First Issue  |                     | N   |
| Project title Camden High Street |          |              | Scale @ A3<br>1:500 | ·   |
| Drawing title Site Location Plan |          |              | Drawn<br>MG         |     |
| SILE LUCATION FIAM               |          |              | Chaokad             |     |