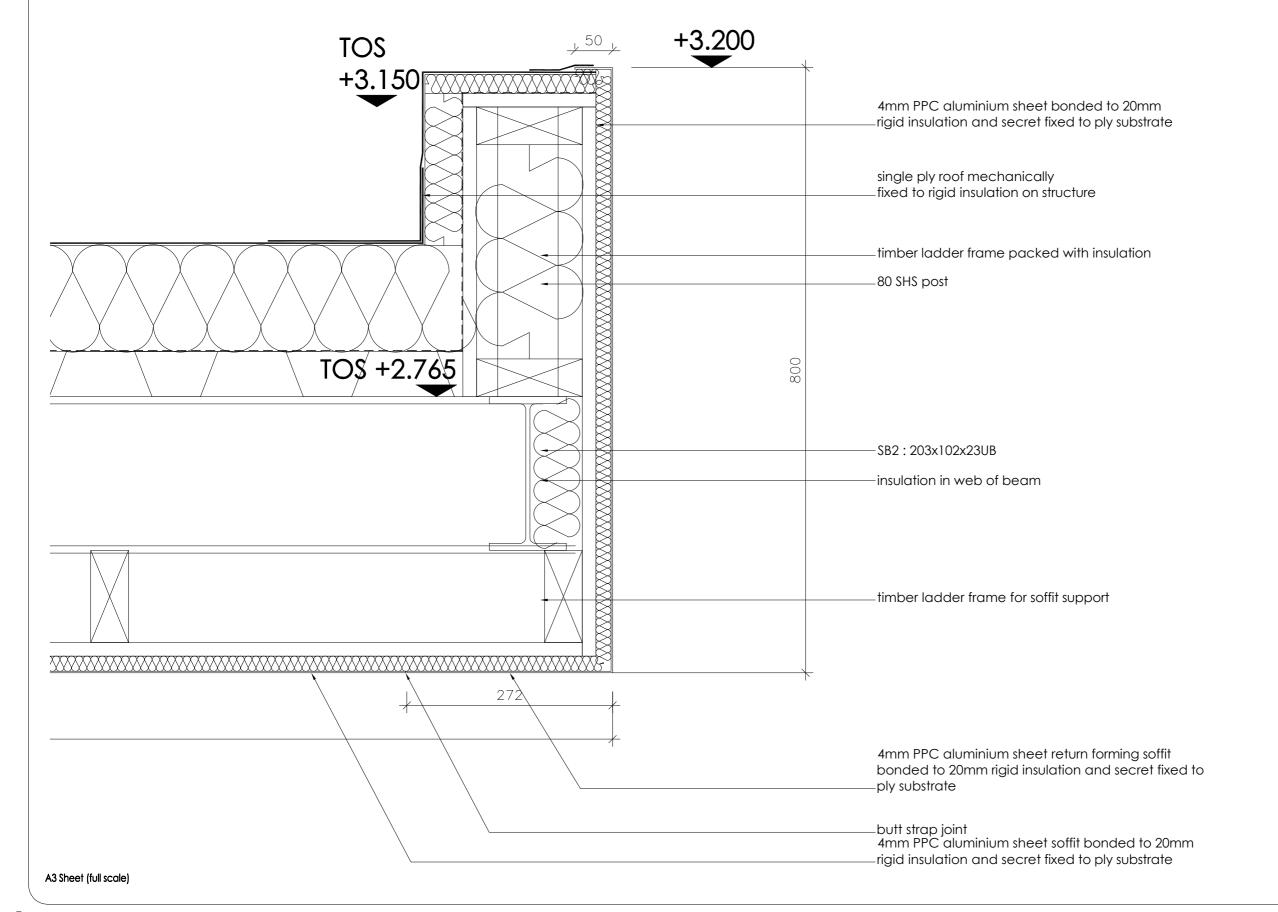

## CONSTRUCTION

Curzon Cinemas RENOR CINEMA BLOOMSBURY

Proposed Glass Entrance Box overhang parapet detail

| A(2)101     | C1            |
|-------------|---------------|
| DRAWN BY VI | CHECKED BY DW |

DRAWN BY KL CHECKED BY DW