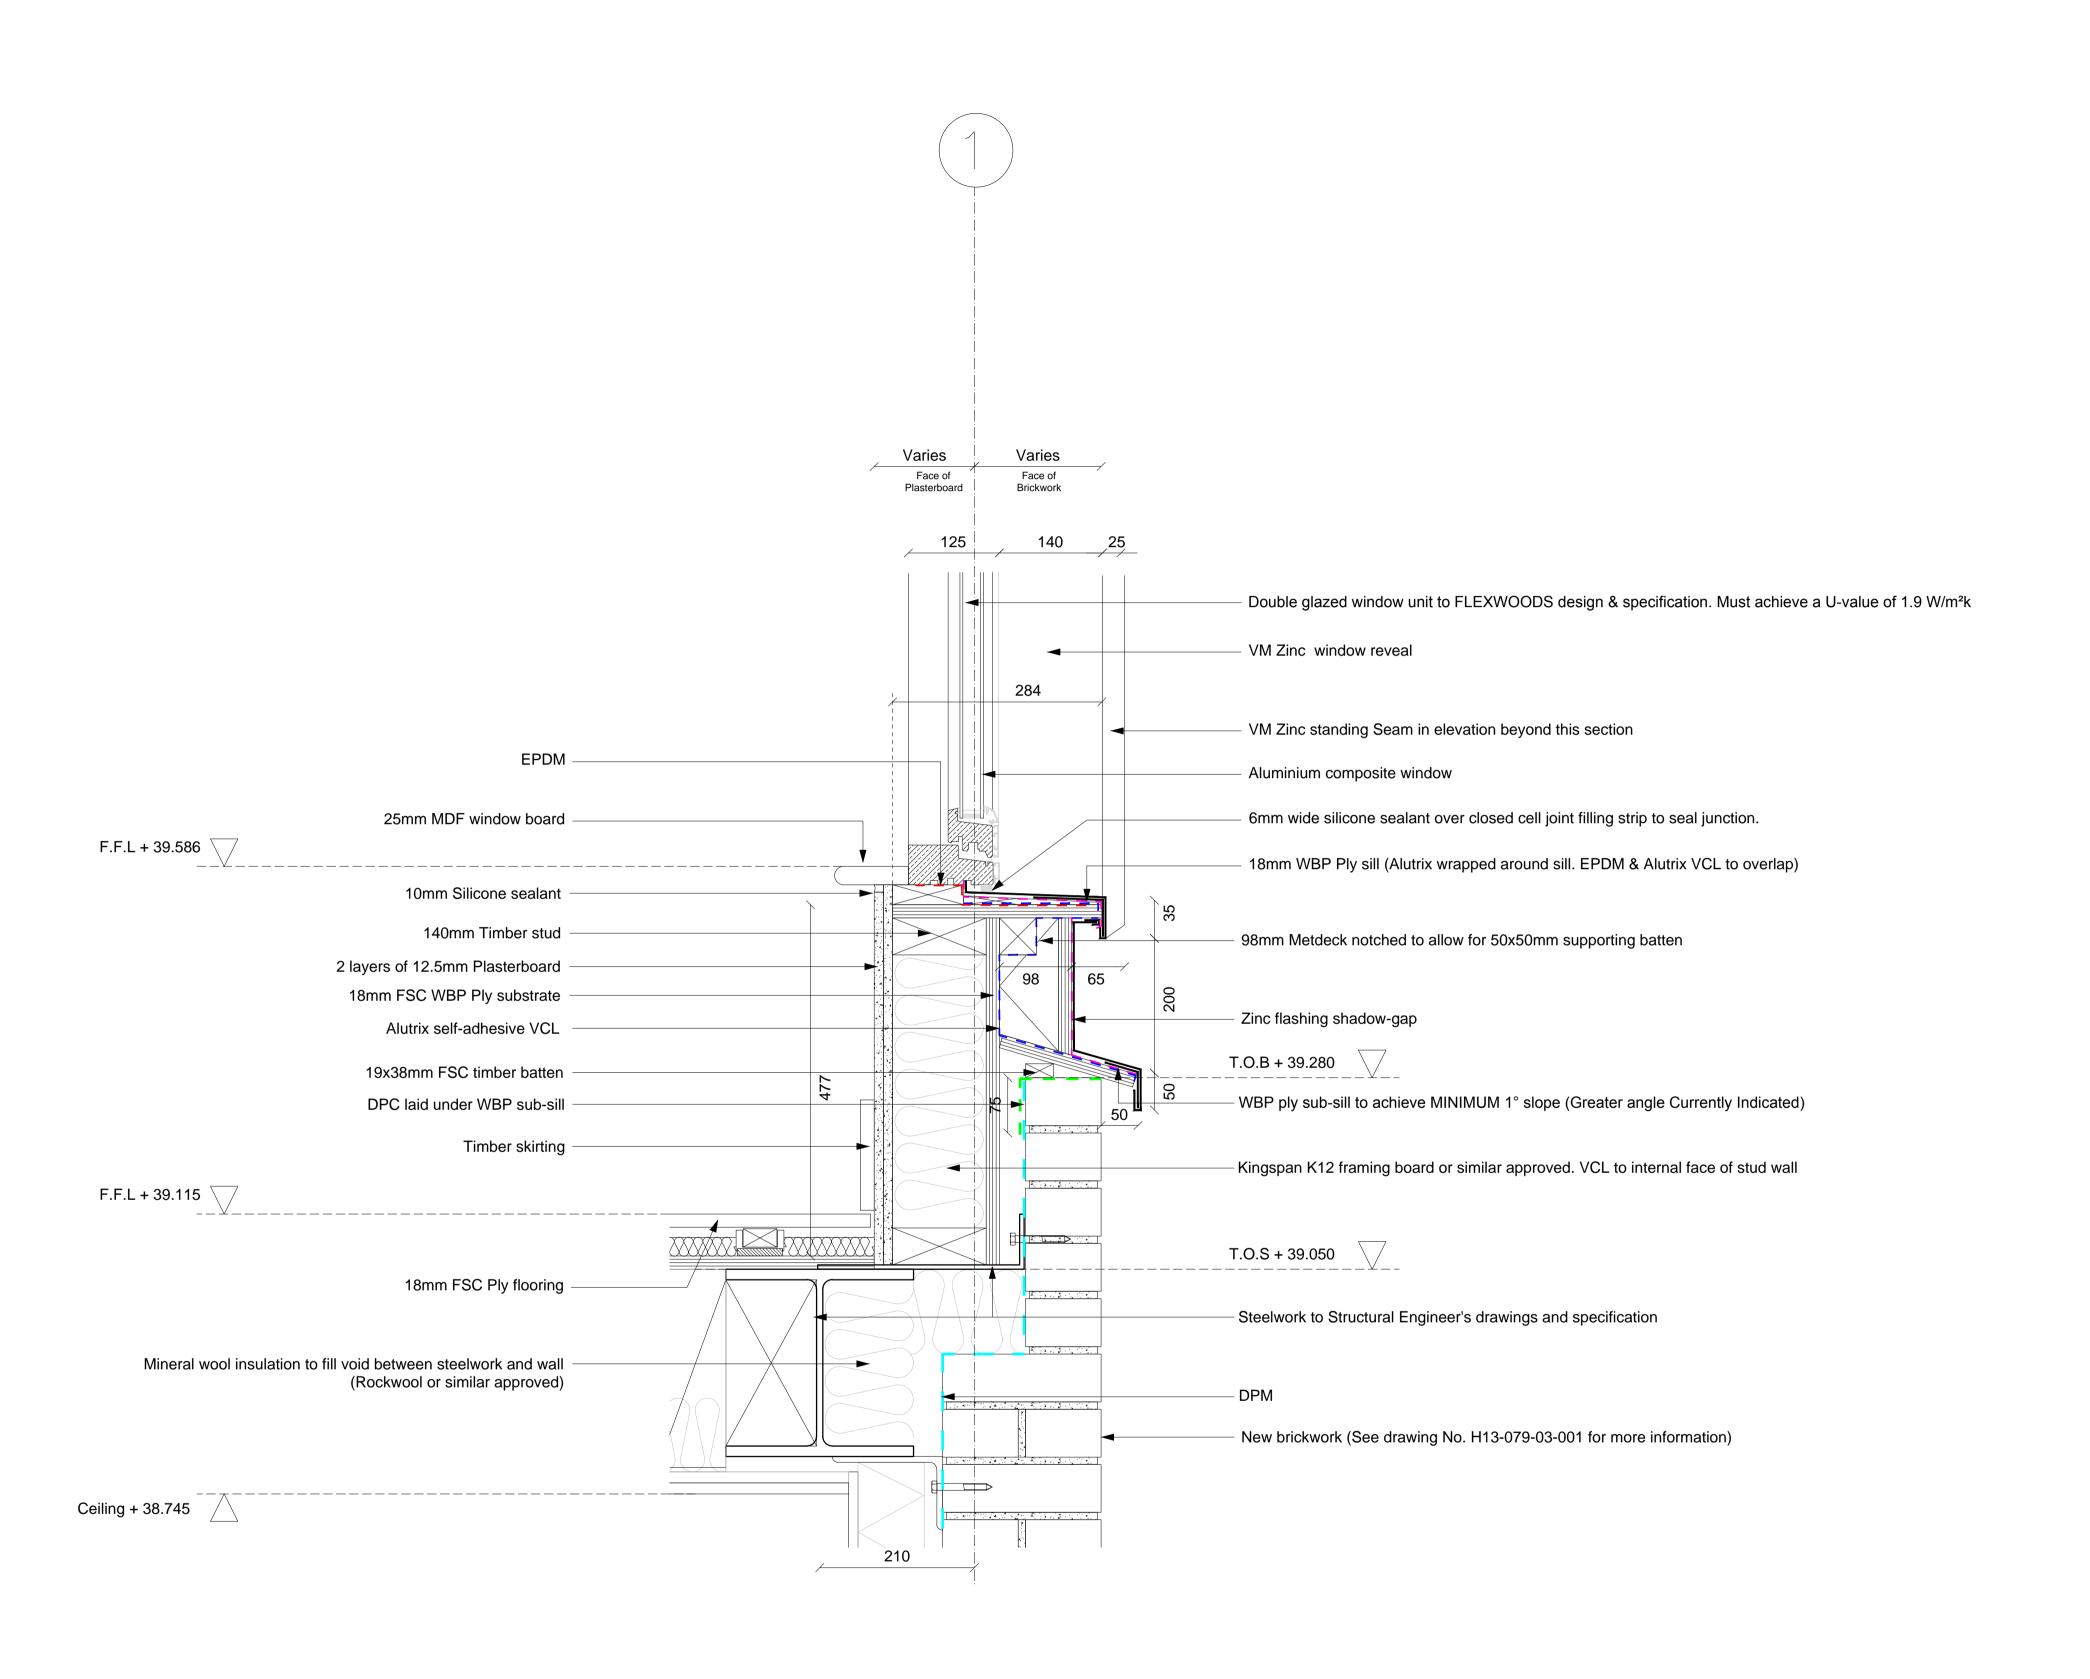

Junction Between Zinc Cladding and Existing Brick Wall Detail

## WINDOW NOTES:

Flexwood to provide detailed drawings from there own site survey & install windows. Final Design and specification to be confirmed by Flexwood and signed off by ABSE & PTAL.