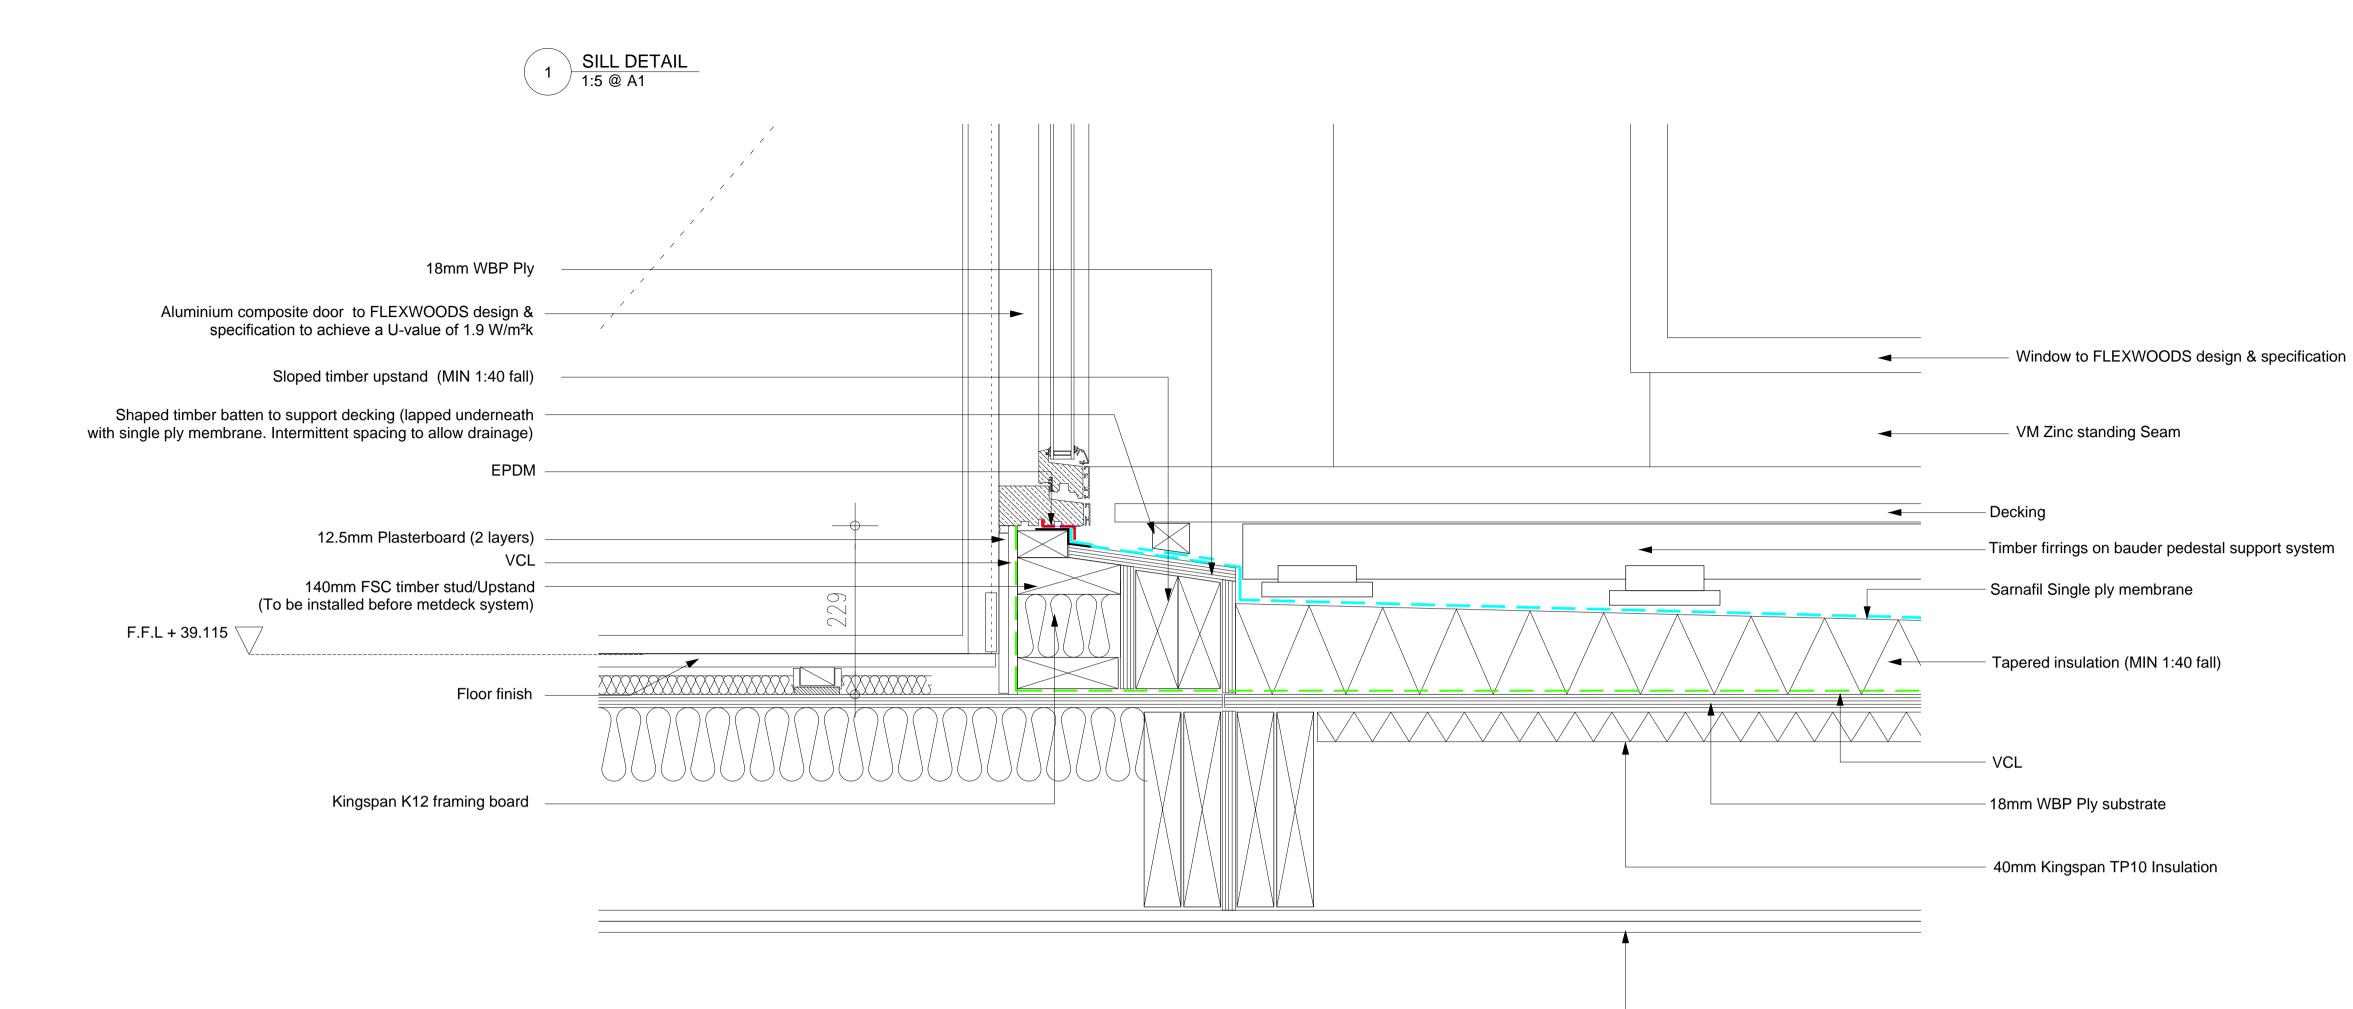

GENERAL NOTES:

Detail drawings show layouts and design intent and should be read in accordance with Architectural General Arrangement drawings, Architectural Outline Specification, and any Schedules.

All details and interfaces to be developed with Contractor and key Subcontractors. Sealant and weathertightness joints may be omitted for clarity.

Key references are typically to Architectural Outline specification.

Drawings may indicate elements to be designed and specified by other Consultants for coordination purposes. Please also refer to these drawings, schedules and specifications. Please report any discrepancies to Architect for confirmation.

Full fabrication drawings to be provided for approval of all elements, details and interfaces.

All insulation thicknesses, levels and calculations to be confirmed by the Contractor

## WINDOW NOTES:

Flexwood to provide detailed drawings from there own site survey & install windows. Final Design and specification to be confirmed by Flexwood and signed off by ABSE & PTAL.

| C4<br>Fourth |            | 29/07/14<br>tion issue. Notes upda | drawn:<br>ated.     | DS      | checked: | PGB  |
|--------------|------------|------------------------------------|---------------------|---------|----------|------|
| C3           |            | 14/07/14<br>on issue Dimension a   |                     |         | checked: | PTAL |
|              |            |                                    |                     |         |          |      |
| C2           | date:      | 07/07/14                           | drawn:              | DS      | checked: | PGB  |
| Second       | d constru  | ction issue. Terrace Ir            | nsulation and notes | updated | J.       |      |
| C1           | date:      | 07/02/14                           | drawn:              | DS      | checked: | NR   |
| First co     | onstructio | n issue.                           |                     |         |          |      |
| revisior     | าร         |                                    |                     |         |          |      |

15mm Plasterboard (2 layers)