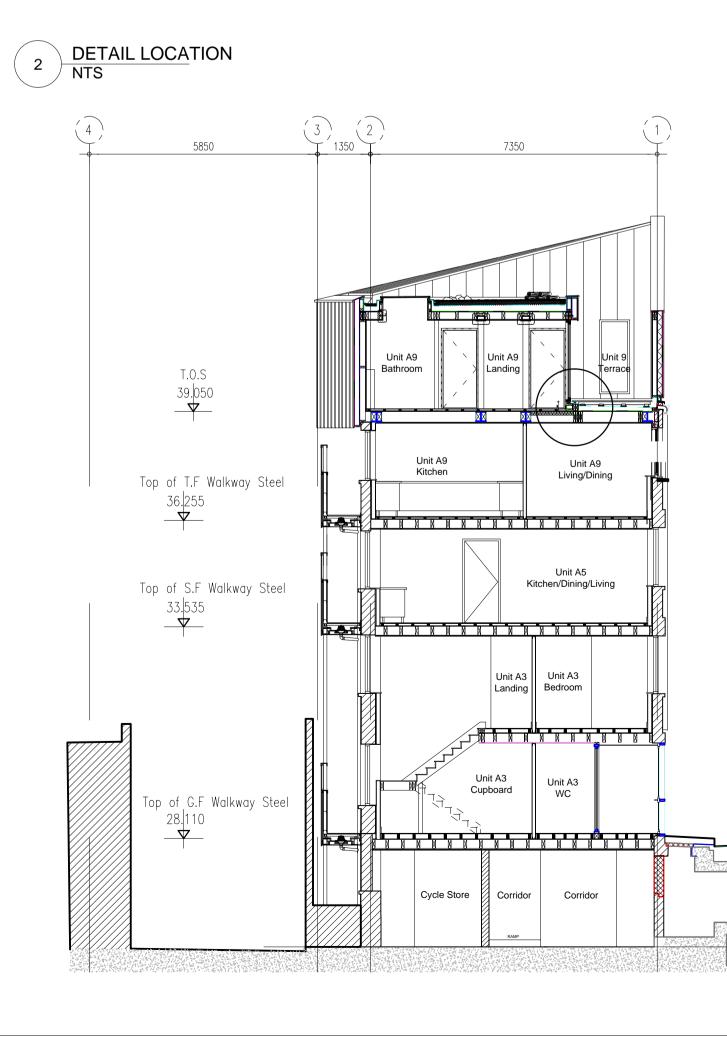

GENERAL NOTES:

Detail drawings show layouts and design intent and should be read in accordance with Architectural General Arrangement drawings, Architectural Outline Specification, and any Schedules.

All details and interfaces to be developed with Contractor and key Subcontractors. Sealant and weathertightness joints may be omitted for clarity.

Key references are typically to Architectural Outline specification.

Drawings may indicate elements to be designed and specified by other Consultants for coordination purposes. Please also refer to these drawings, schedules and specifications. Please report any discrepancies to Architect for confirmation.