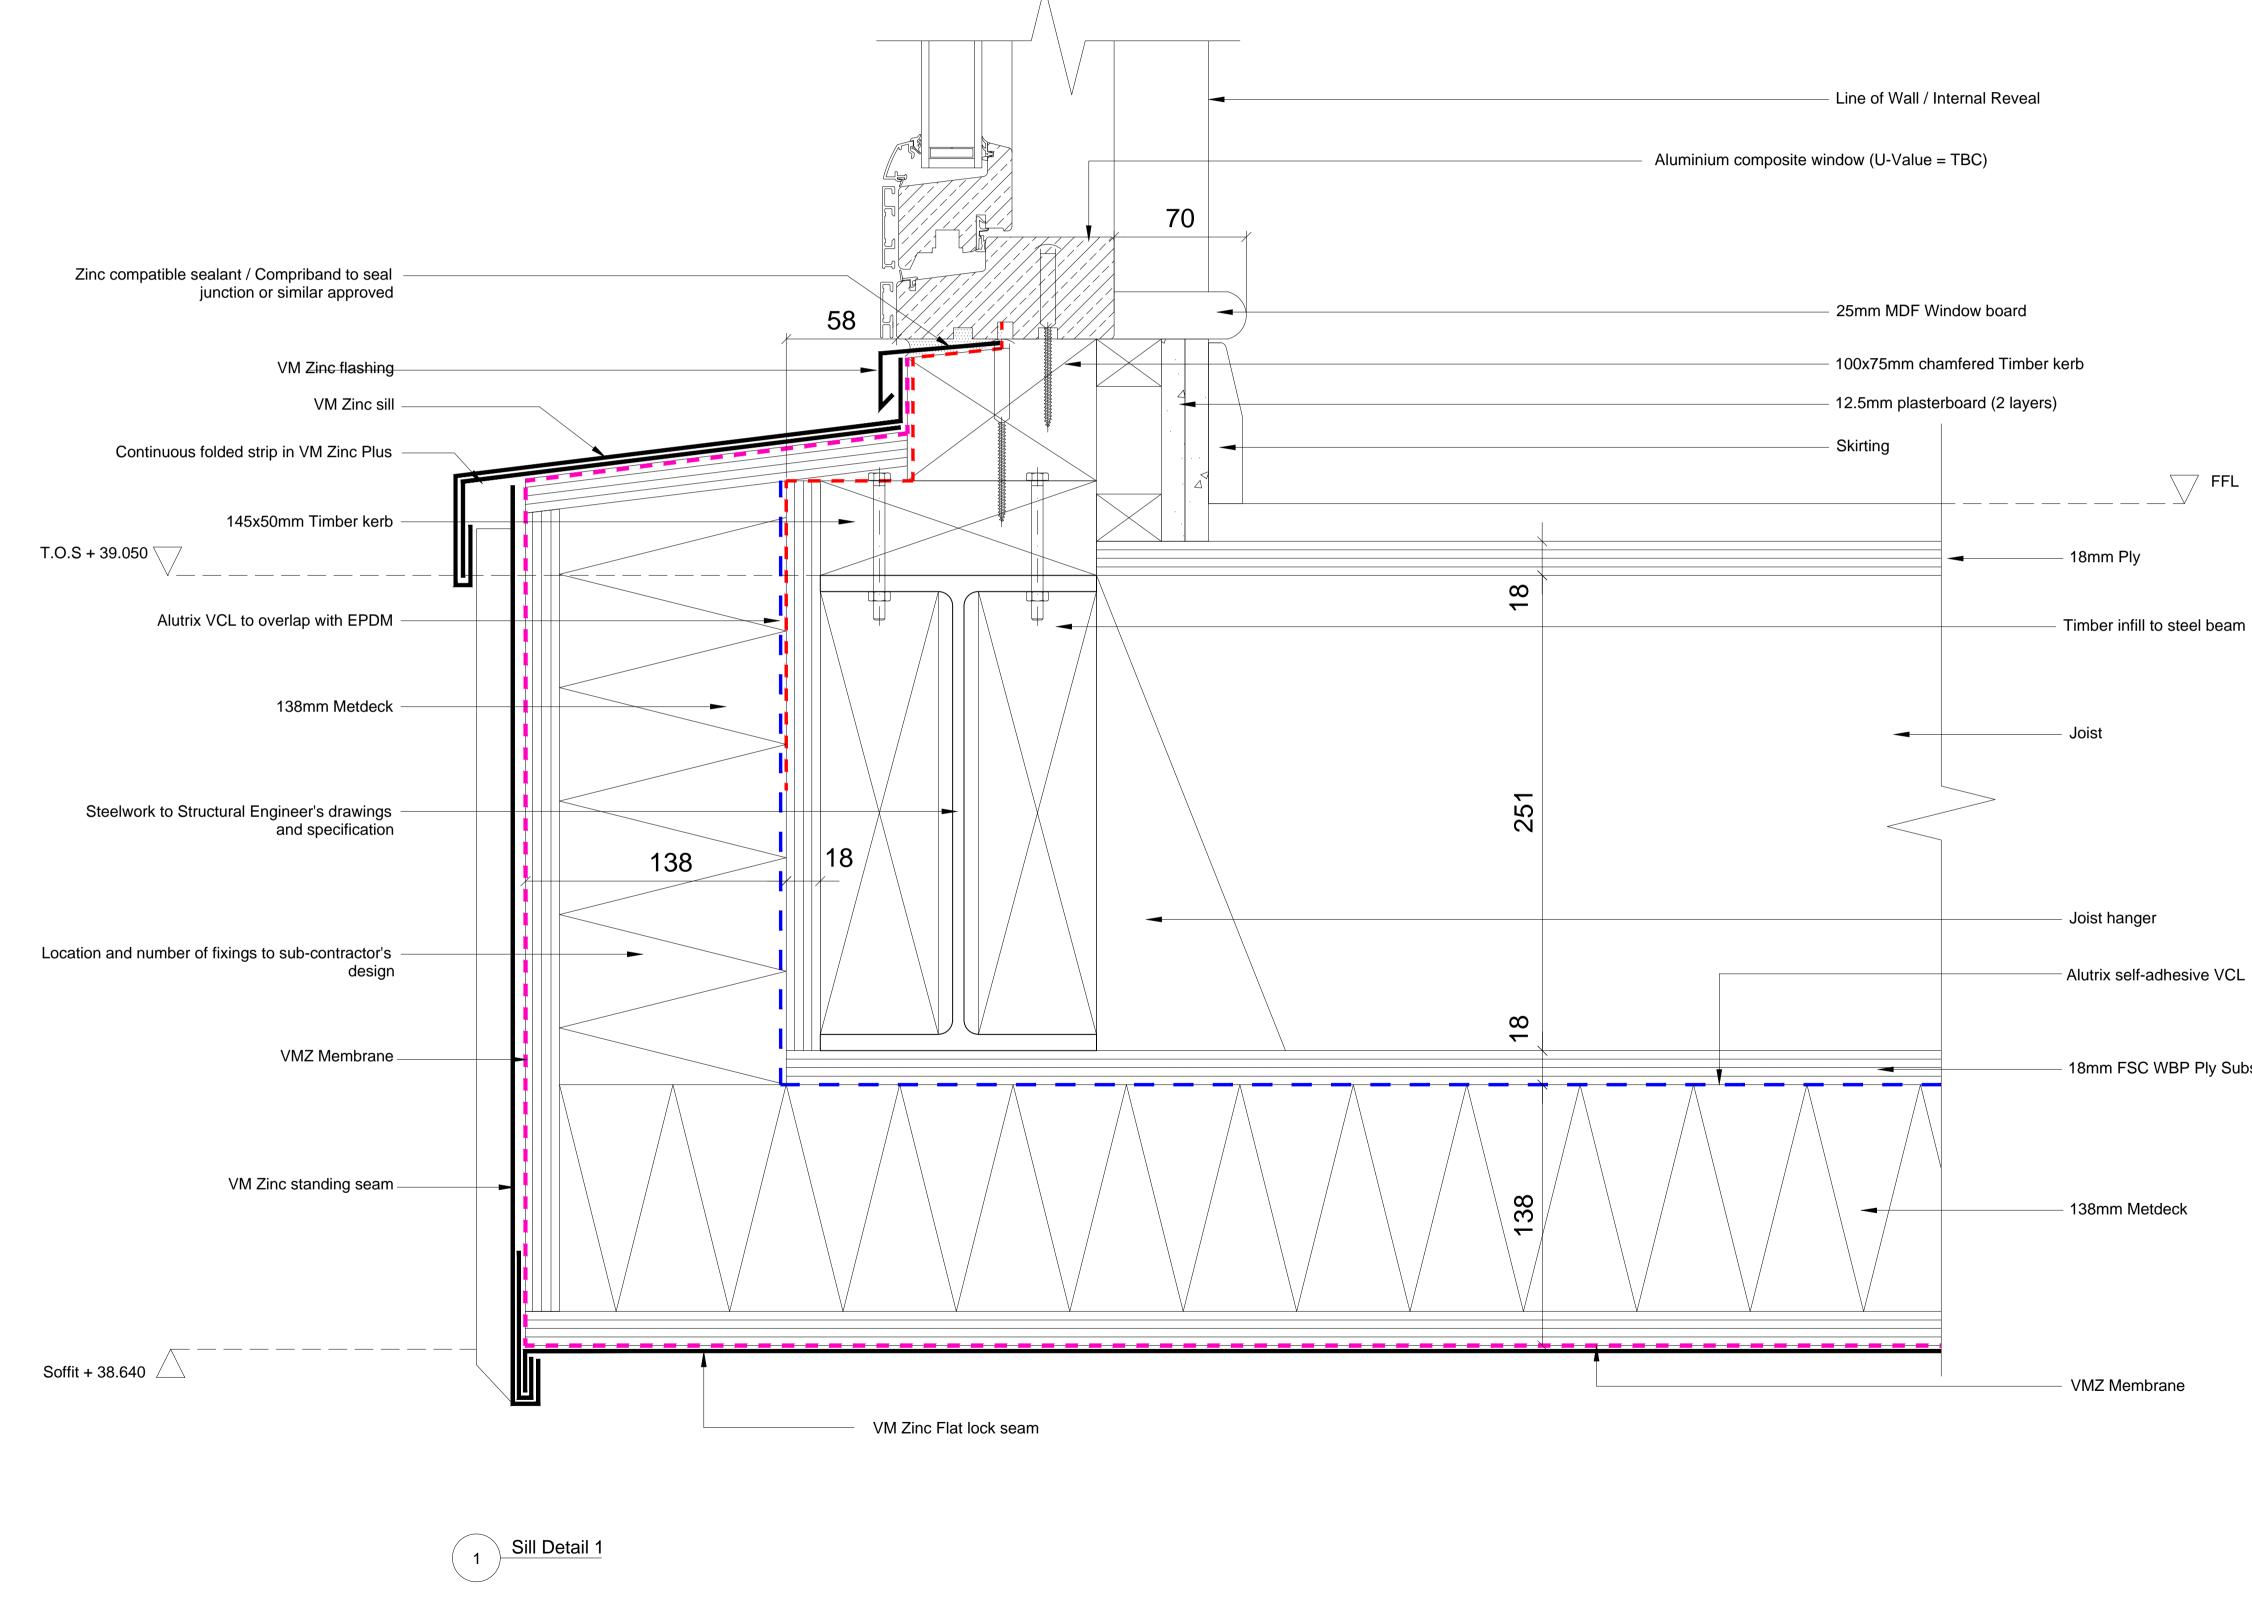

GENERAL NOTES: Detail drawings show layouts and design intent and should be read in accordance with Architectural

General Arrangement drawings, Architectural Outline Specification, and any Schedules.

All details and interfaces to be developed with Contractor and key Subcontractors. Sealant and weathertightness joints may be omitted for clarity.

Key references are typically to Architectural Outline specification.

Drawings may indicate elements to be designed and specified by other Consultants for coordination purposes. Please also refer to these drawings, schedules and specifications. Please report any discrepancies to Architect for confirmation.

Full fabrication drawings to be provided for approval of all elements, details and interfaces.

All insulation thicknesses, levels and calculations to be confirmed by the Contractor

## WINDOW NOTES:

Flexwood to provide detailed drawings from there own site survey & install windows. Final Design and specification to be confirmed by Flexwood and signed off by ABSE & PTAL.

## Key:

T.O.S - TOP OF STEEL

|           | C2 date: 29/0<br>Second construction       | )7/14<br>issue. Detail updated to sh                                                                    | drawn: DS<br>ow metal standi  | checked:<br>ng seam | PGB |
|-----------|--------------------------------------------|---------------------------------------------------------------------------------------------------------|-------------------------------|---------------------|-----|
|           | C1 date: 31/0<br>First construction iss    | 01/14<br>ue. Detail updated to show                                                                     | drawn: DS<br>metal standing s | checked:<br>seam    | NR  |
| -         | revisions                                  |                                                                                                         |                               |                     |     |
| /CL       | This drawing is prote scale. Figured dimer | RUCTION<br>acted under The Copyright,<br>isions only are to be taken f<br>a before any work is put in h | from this drawin              | g. All dimensio     |     |
| Substrate |                                            |                                                                                                         |                               |                     |     |

| P                               | ТА                                                                                                                                                                          | L               |
|---------------------------------|-----------------------------------------------------------------------------------------------------------------------------------------------------------------------------|-----------------|
| TELEPHONE<br>FACSIMILE<br>EMAIL | PETER TAYLOR ASSOCIATES LIMITED<br>THE ROLLER MILL - MILL LANE<br>UCKFIELD - EAST SUSSEX TN22 5AA<br>+<br>44 (0)1825 768 377<br>+ 44 (0)1825 765 752<br>SOUTHERN@PTAL.CO.UK |                 |
| client:                         | ALLENBUILD                                                                                                                                                                  |                 |
| project:                        | SUFFOLK HOUSE<br>1-8 WHITFIELD PLACE<br>LONDON W1                                                                                                                           |                 |
| title:                          | TYPICAL SILL DETAIL 1                                                                                                                                                       |                 |
| scale:                          | 1:2 @ A1                                                                                                                                                                    |                 |
| date:                           | JAN 2014                                                                                                                                                                    |                 |
| drawn:                          | DS                                                                                                                                                                          |                 |
| checked:                        | NR                                                                                                                                                                          |                 |
| job no:<br>H13-079              | drawing no:<br>(60) 321                                                                                                                                                     | revision:<br>C2 |