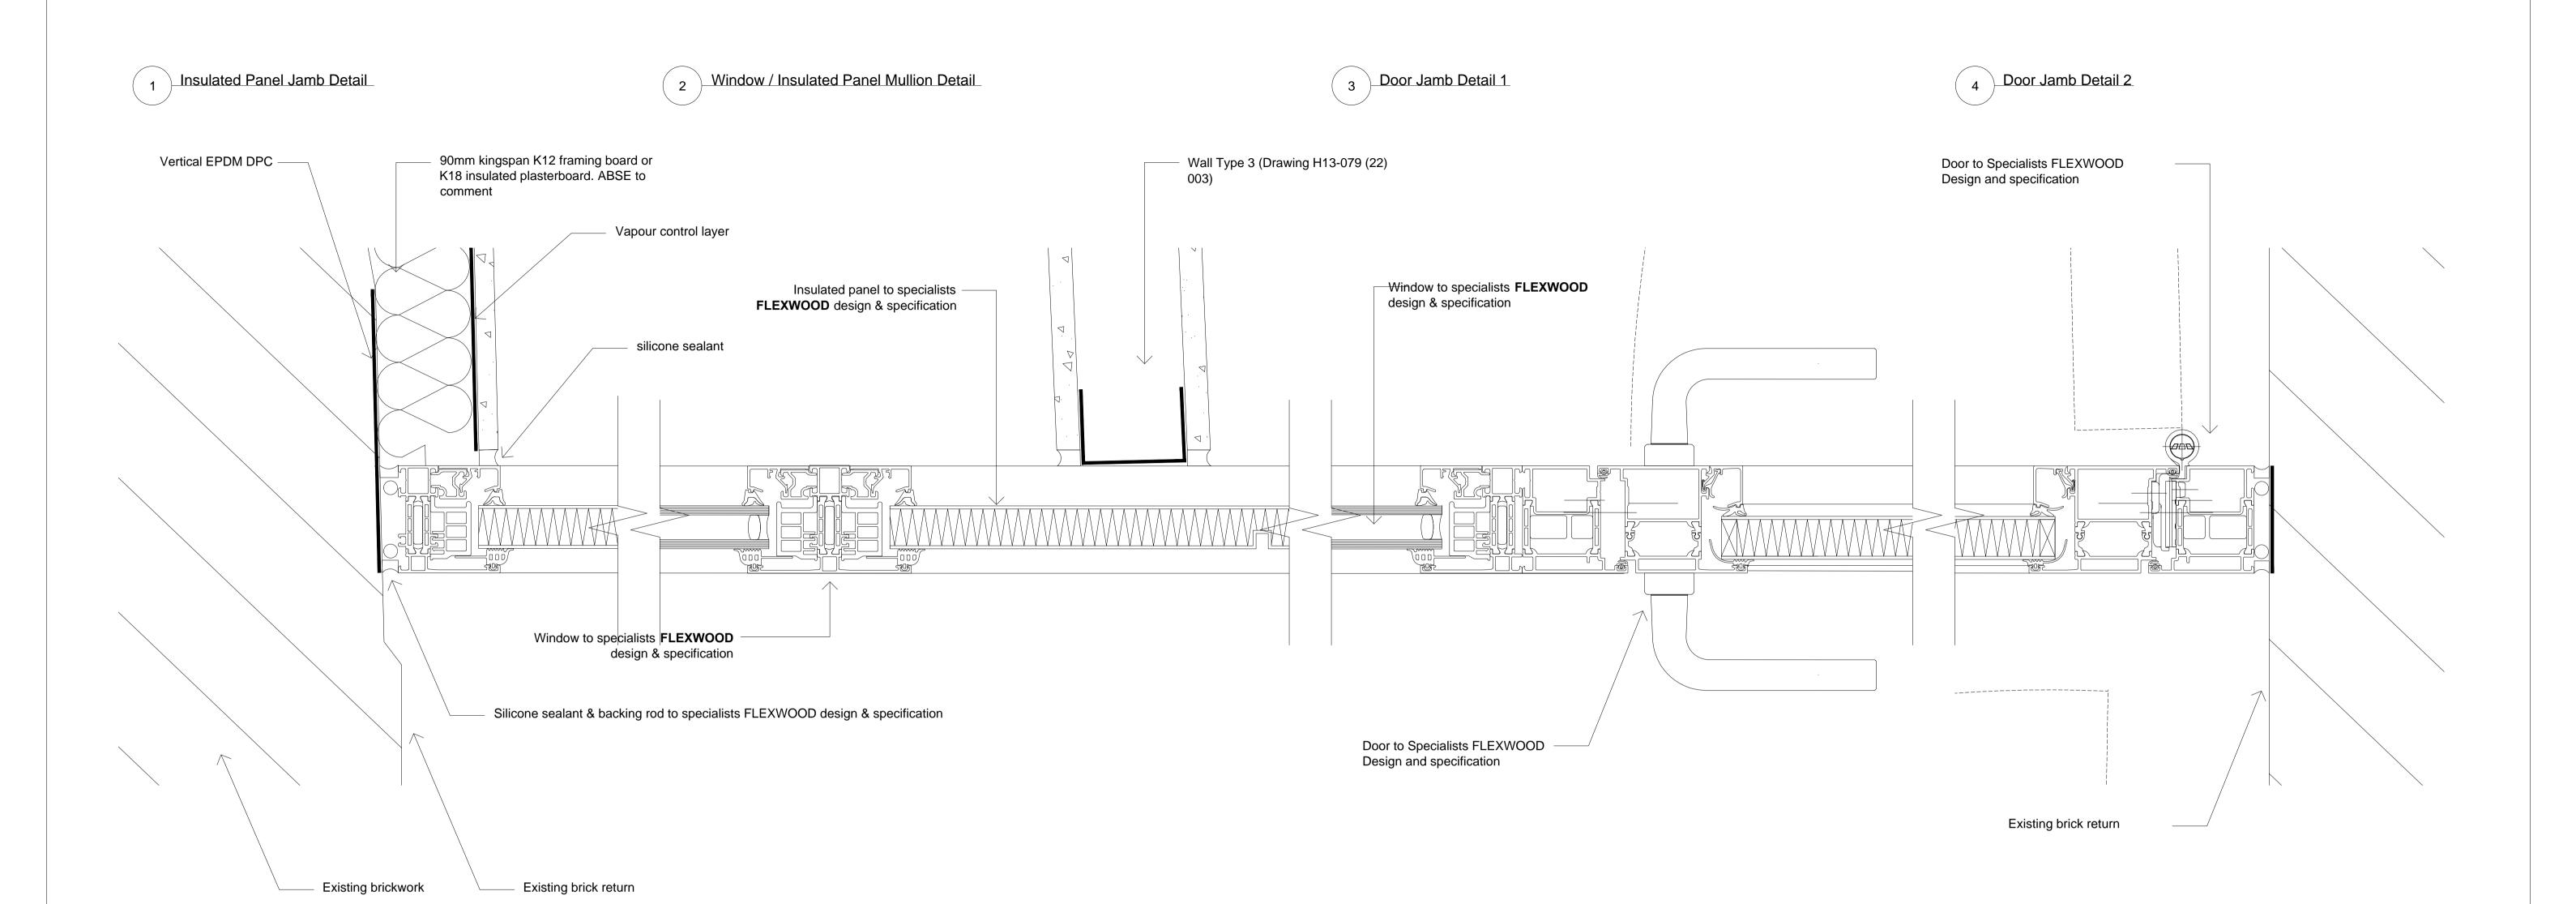

## **GENERAL NOTES:**

Detail drawings show layouts and design intent and should be read in accordance with Architectural General Arrangement drawings, Architectural Outline Specification, and any Schedules.

All details and interfaces to be developed with Contractor and key Subcontractors. Sealant and weathertightness joints may be omitted for clarity.

Key references are typically to Architectural Outline specification.

Drawings may indicate elements to be designed and specified by other Consultants for coordination purposes. Please also refer to these drawings, schedules and specifications. Please report any discrepancies to Architect for confirmation.

Full fabrication drawings to be provided for approval of all elements, details and interfaces.

All insulation thicknesses, levels and calculations to be confirmed by the Contractor

## WINDOW NOTES:

Flexwood to provide detailed drawings from there own site survey & install windows. Final Design and specification to be confirmed by Flexwood and signed off by ABSE & PTAL.

C2 date: 29/07/14 drawn: DS checked: PGB Second construction issue. C1 date: 27/09/13 drawn: DS checked: NR First construction issue.