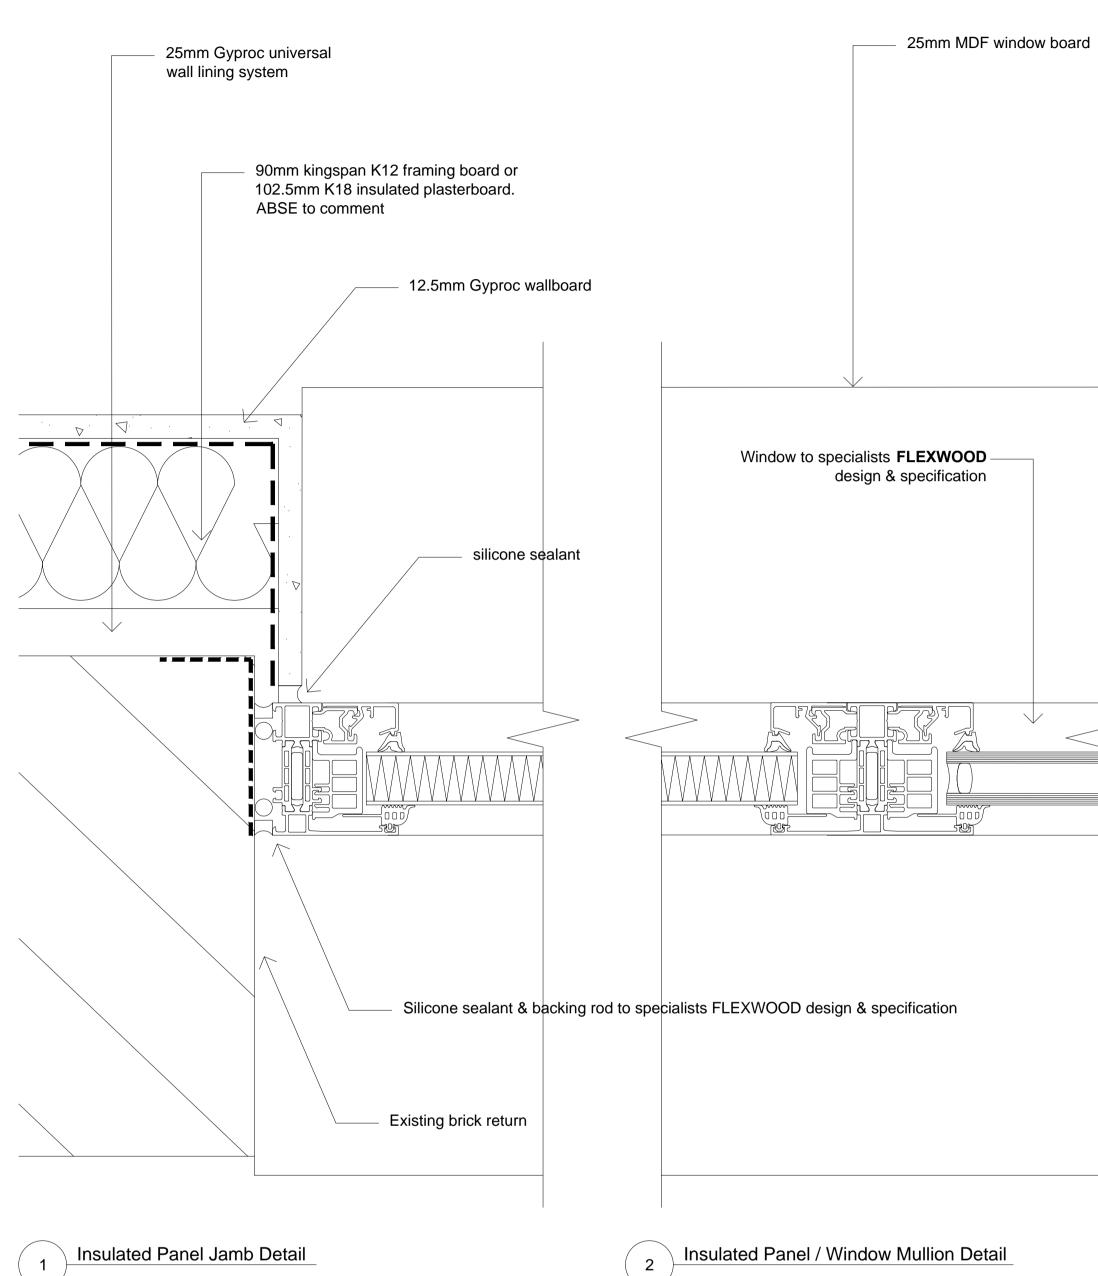

## NOTE:

Flexwood to provide detailed drawings from there own site survey & install windows. Final Design and specification to be confirmed by Flexwood and signed off by ABSE & PTAL.

| C2 date: 29/07/14<br>Second construction issue. | drawn: DS checked: PGB |
|-------------------------------------------------|------------------------|
| C1 date: 27/09/13<br>First construction issue.  | drawn: DS checked: NR  |
| revisions                                       |                        |