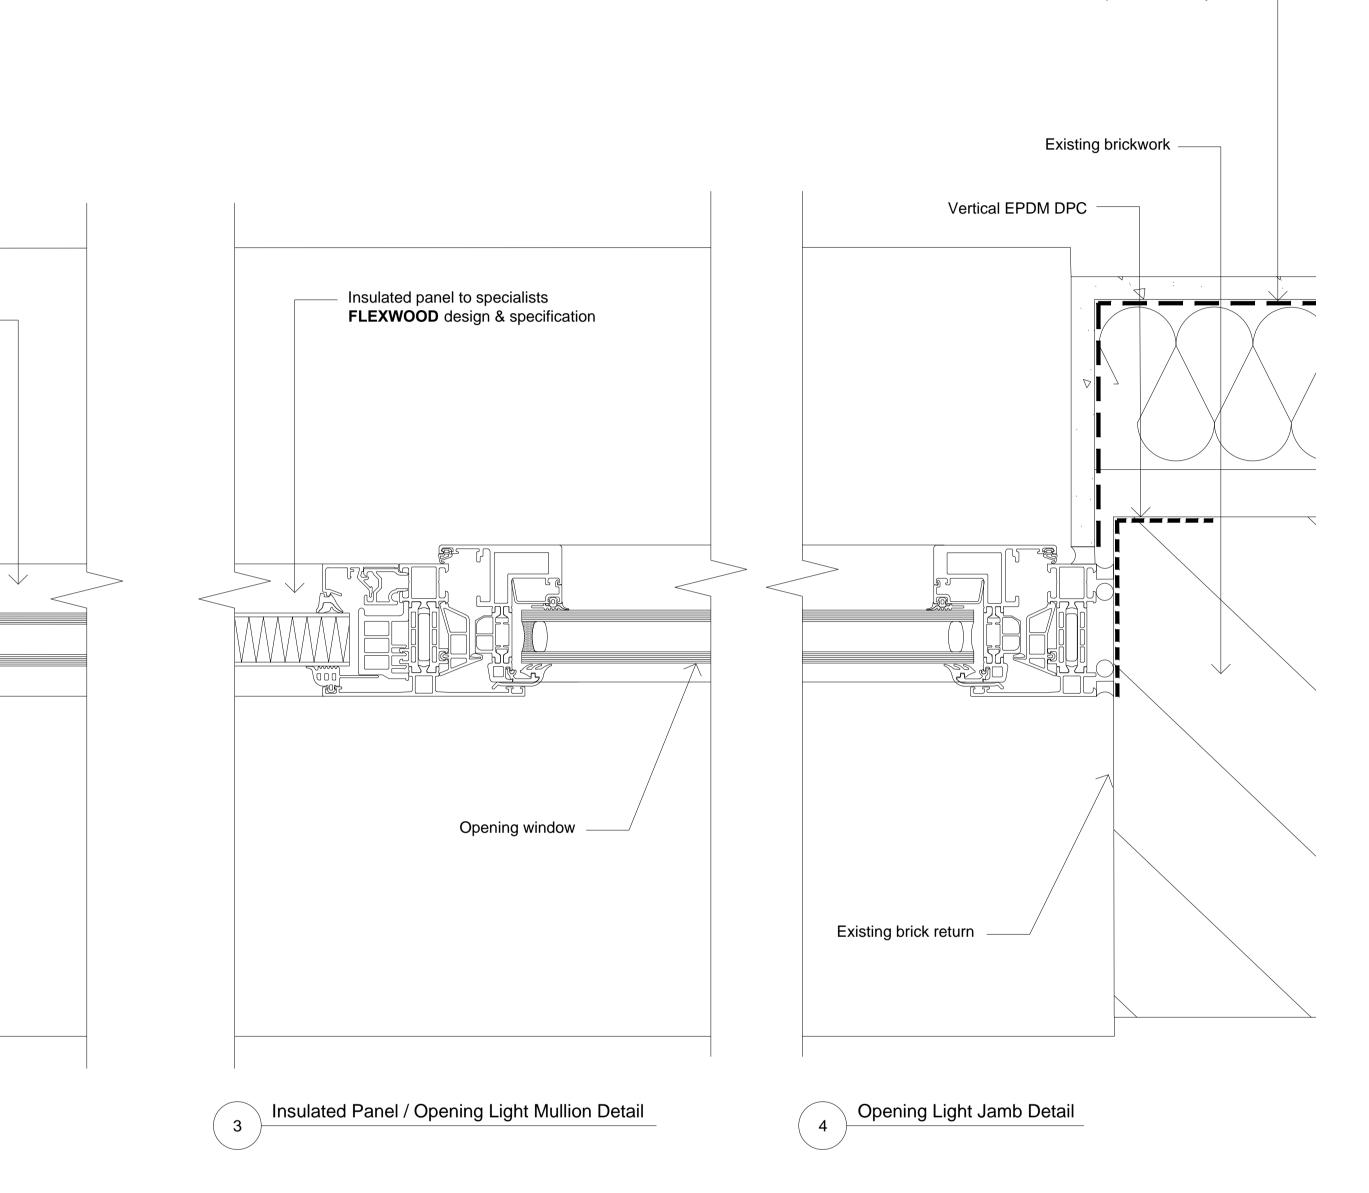

## NOTE:

Flexwood to provide detailed drawings from there own site survey & install windows. Final Design and specification to be confirmed by Flexwood and signed off by ABSE & PTAL.

| C2 date: 29/07/14<br>Second construction issue. | drawn: DS checked: PGB |
|-------------------------------------------------|------------------------|
| C1 date: 27/09/13<br>First construction issue.  | drawn: DS checked: NR  |
| revisions                                       |                        |