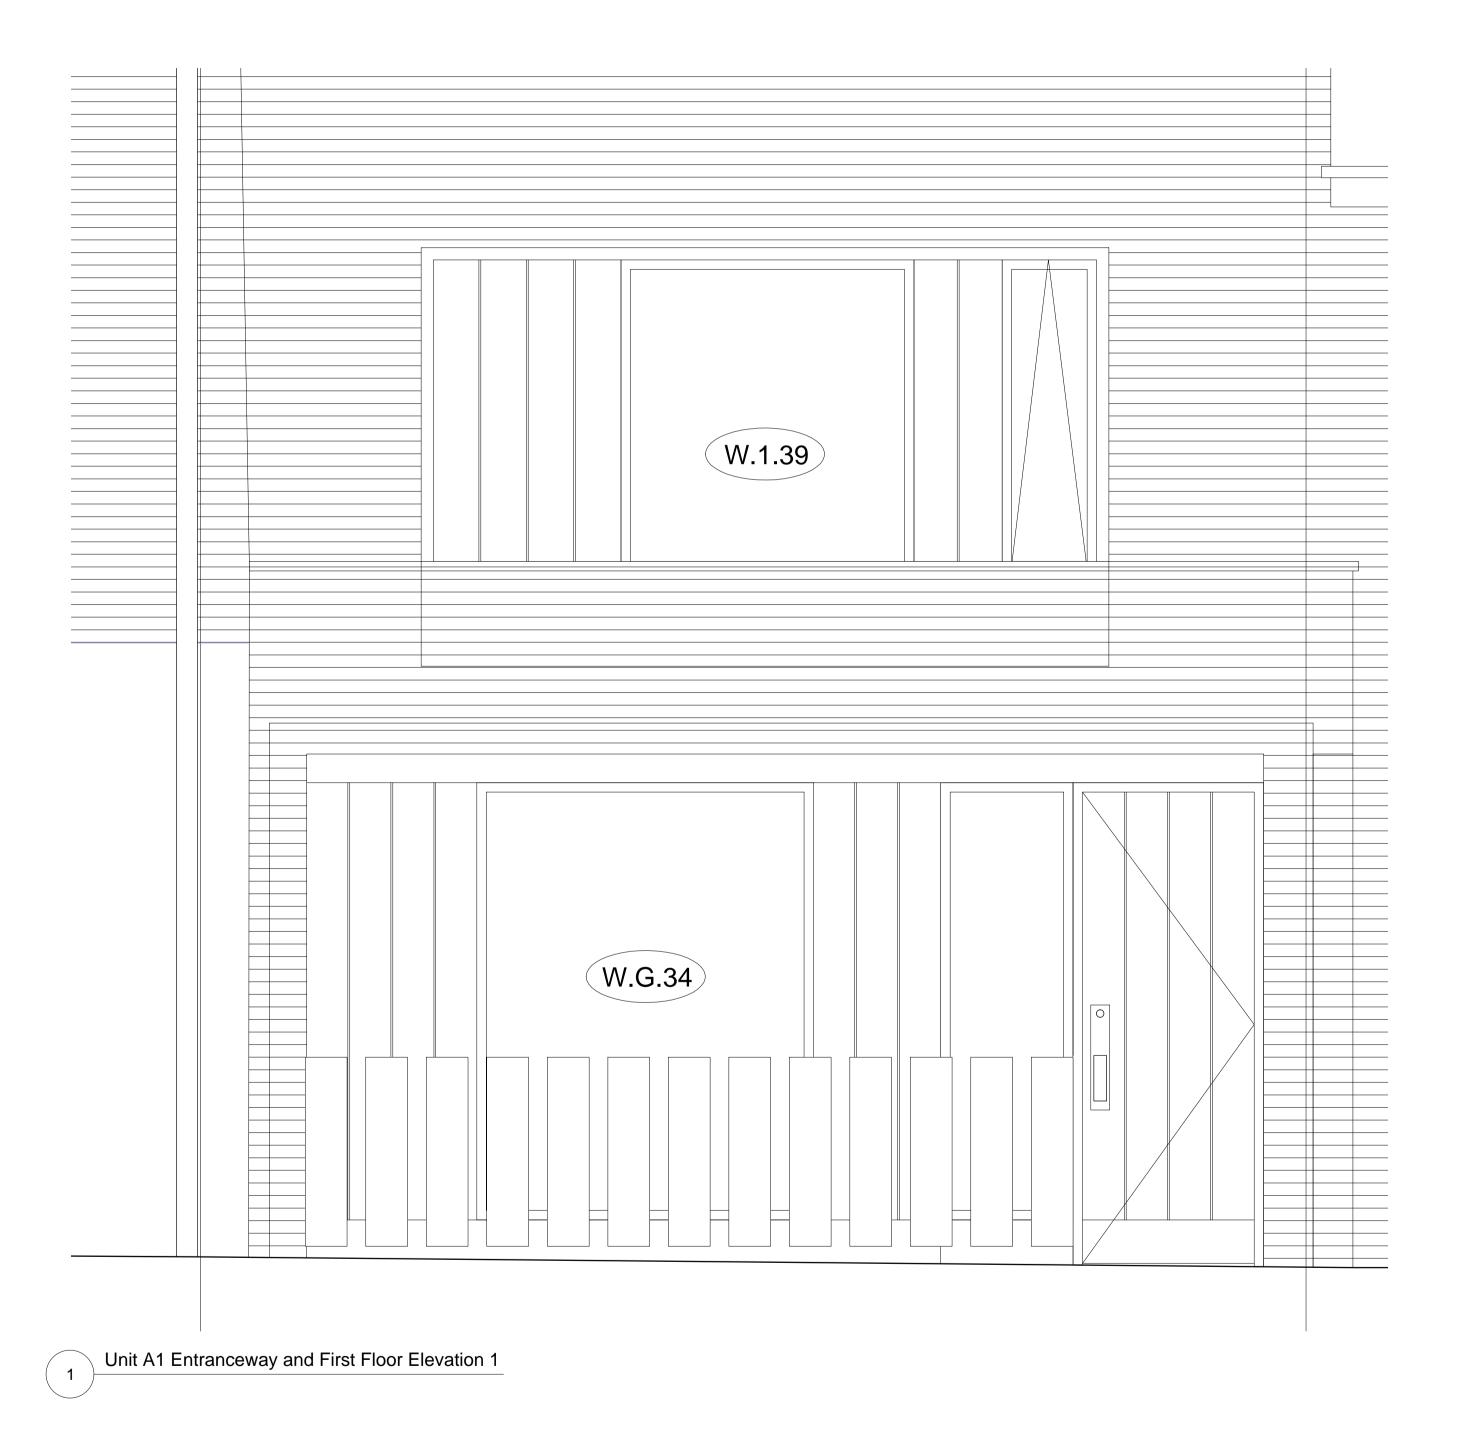

Unit A1 Entranceway Window Elevation

Unit A1 Entranceway Window Elevation

GENERAL NOTES:

Detail drawings show layouts and design intent and should be read in accordance with Architectural General Arrangement drawings, Architectural Outline Specification, and any Schedules.

Full fabrication drawings to be provided for approval of all elements, details and interfaces.

All insulation thicknesses, levels and calculations to be confirmed by the Contractor

NOTE: Flexwood to provide detailed drawings from site survey & install windows. Final Design and specification to be confirmed by Flexwood and signed off by ABSE & PTAL.

| client:  | ALLENBUILD                                          |
|----------|-----------------------------------------------------|
|          |                                                     |
| project: | SUFFOLK HOUSE<br>WHITFIELD PLACE<br>LONDON W1       |
| title:   | UNIT A1 ENTRANCEWAY & FIRST FLOOR WINDOW ELEVATIONS |
| scale:   | 1:20 @ A1 1:40 @ A3                                 |
| date:    | JULY 2013                                           |
| drawn:   | AS                                                  |