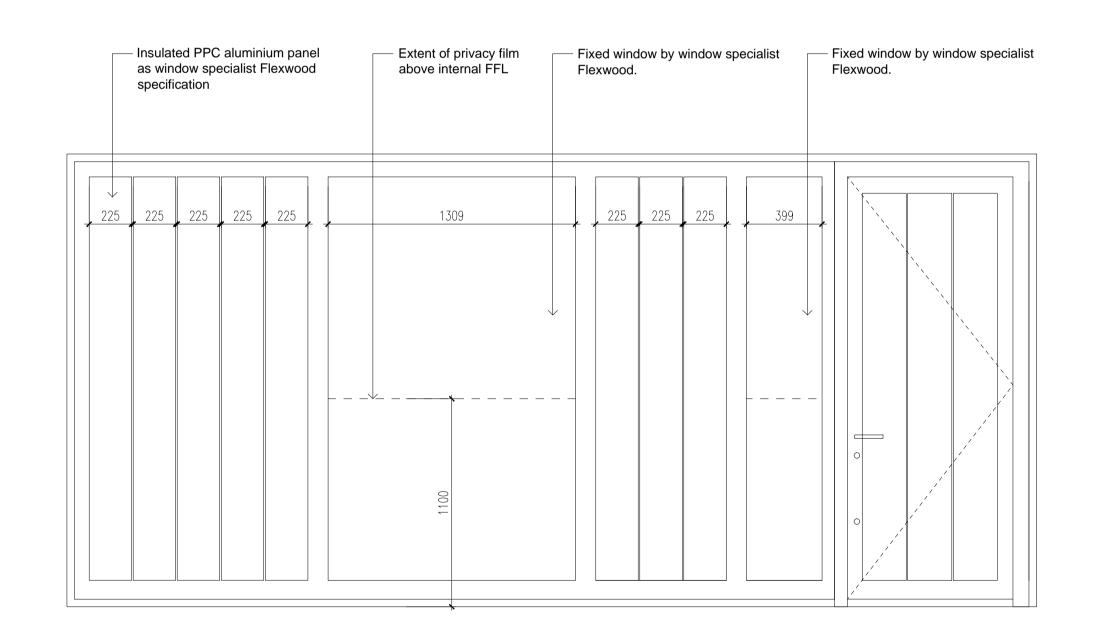

Unit A1 Entranceway Window Elevation

Unit A1 Entranceway Window Elevation

GENERAL NOTES:

Detail drawings show layouts and design intent and should be read in accordance with Architectural General Arrangement drawings, Architectural Outline Specification, and any Schedules.

Full fabrication drawings to be provided for approval of all elements, details and interfaces.

All insulation thicknesses, levels and calculations to be confirmed by the Contractor

NOTE: Flexwood to provide detailed drawings from site survey & install windows. Final Design and specification to be confirmed by Flexwood and signed off by ABSE & PTAL.