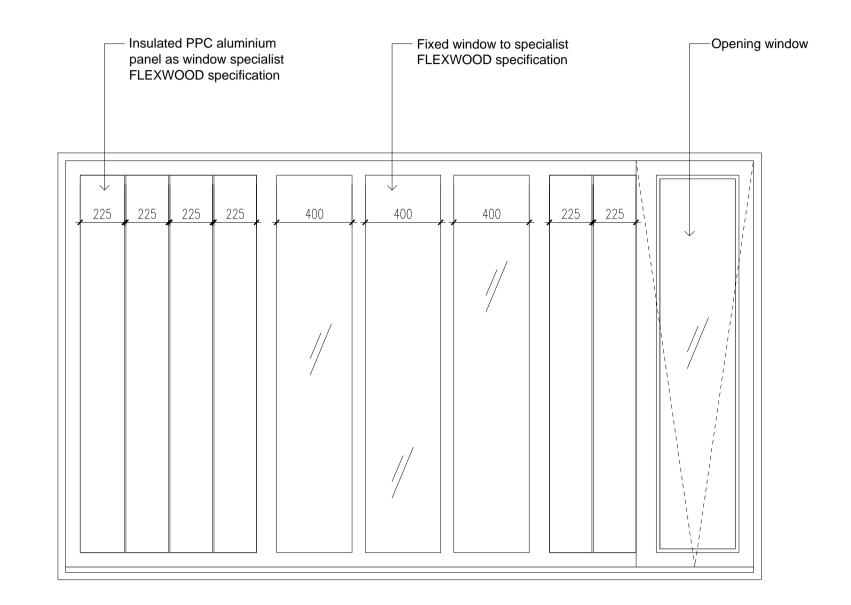

Unit A1 Entranceway Window Elevation

Unit A1 Entranceway Window Elevation

GENERAL NOTES:

Detail drawings show layouts and design intent and should be read in accordance with Architectural General Arrangement drawings, Architectural Outline Specification, and any Schedules.

Full fabrication drawings to be provided for approval of all elements, details and interfaces.

All insulation thicknesses, levels and calculations to be confirmed by the Contractor

NOTE: Flexwood to provide detailed drawings from site survey & install windows. Final Design and specification to be confirmed by Flexwood and signed off by ABSE & PTAL.