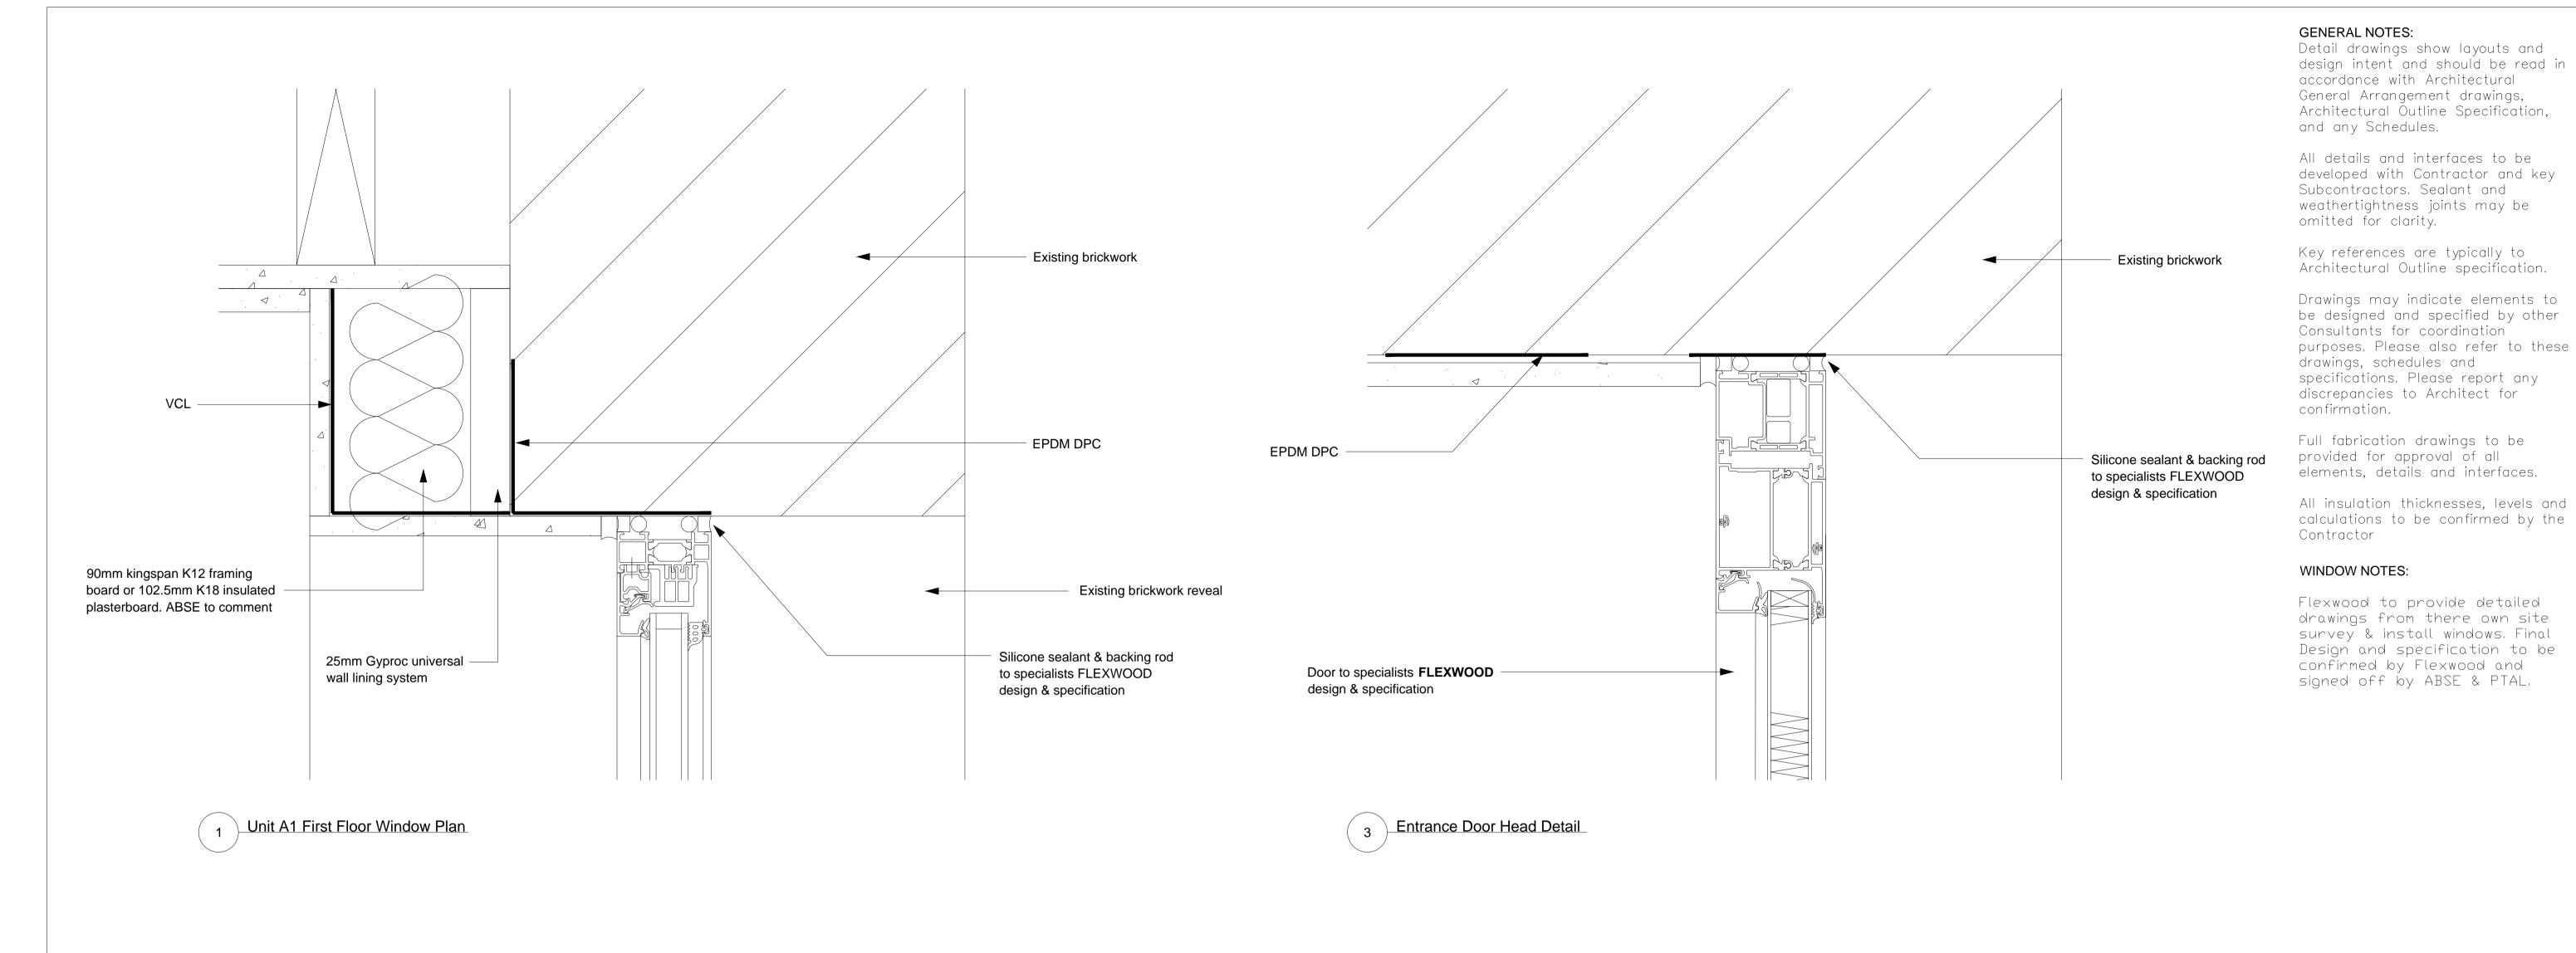

VCL

90mm kingspan K12 framing board or 102.5mm K18 insulated plasterboard. ABSE to comment

25mm Gyproc universal

Unit A1 Entranceway Plan

wall lining system

design & specification

silicone sealant

Notional 20mm
build-up for floor finish