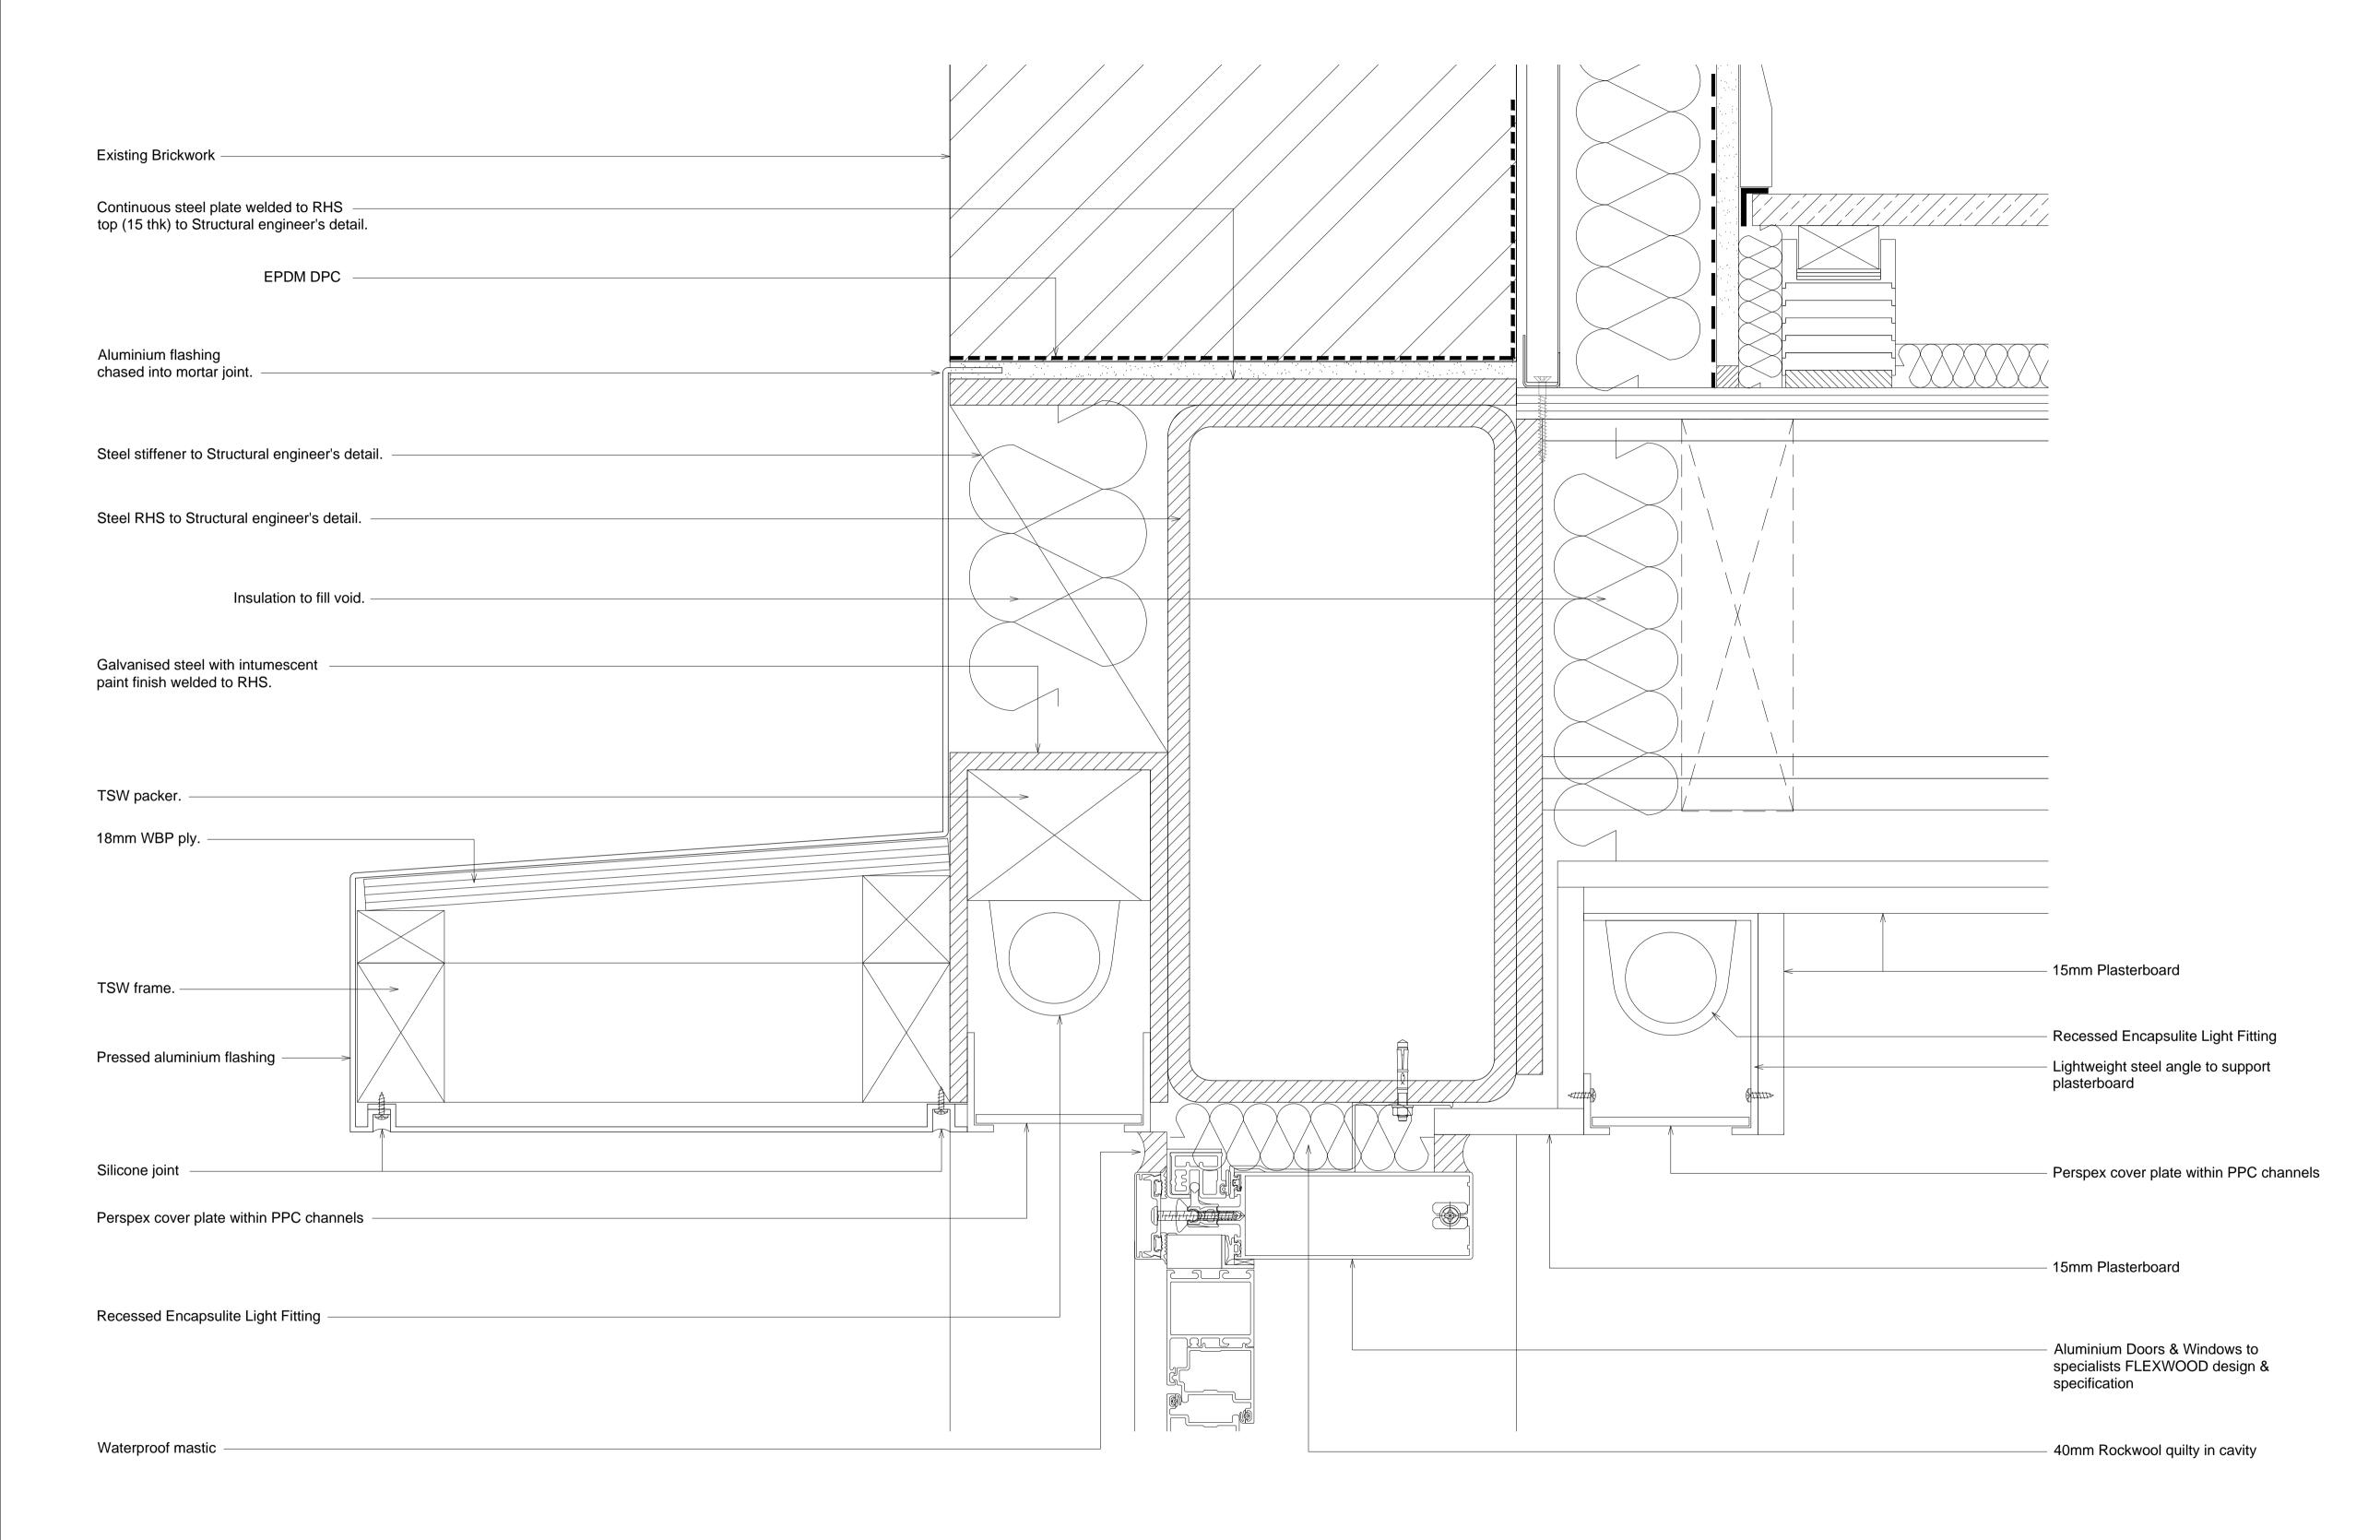

Section Through / Curtain Wall Head

GENERAL NOTES:

Detail drawings show layouts and design intent and should be read in accordance with Architectural General Arrangement drawings, Architectural Outline Specification, and any Schedules.

## WINDOW NOTES:

Flexwood to provide detailed drawings from there own site survey & install windows. Final Design and specification to be confirmed by Flexwood and signed off by ABSE & PTAL.

C3 date: 29/07/14 drawn: DS checked: PGB
Third construction issue. Notes updated