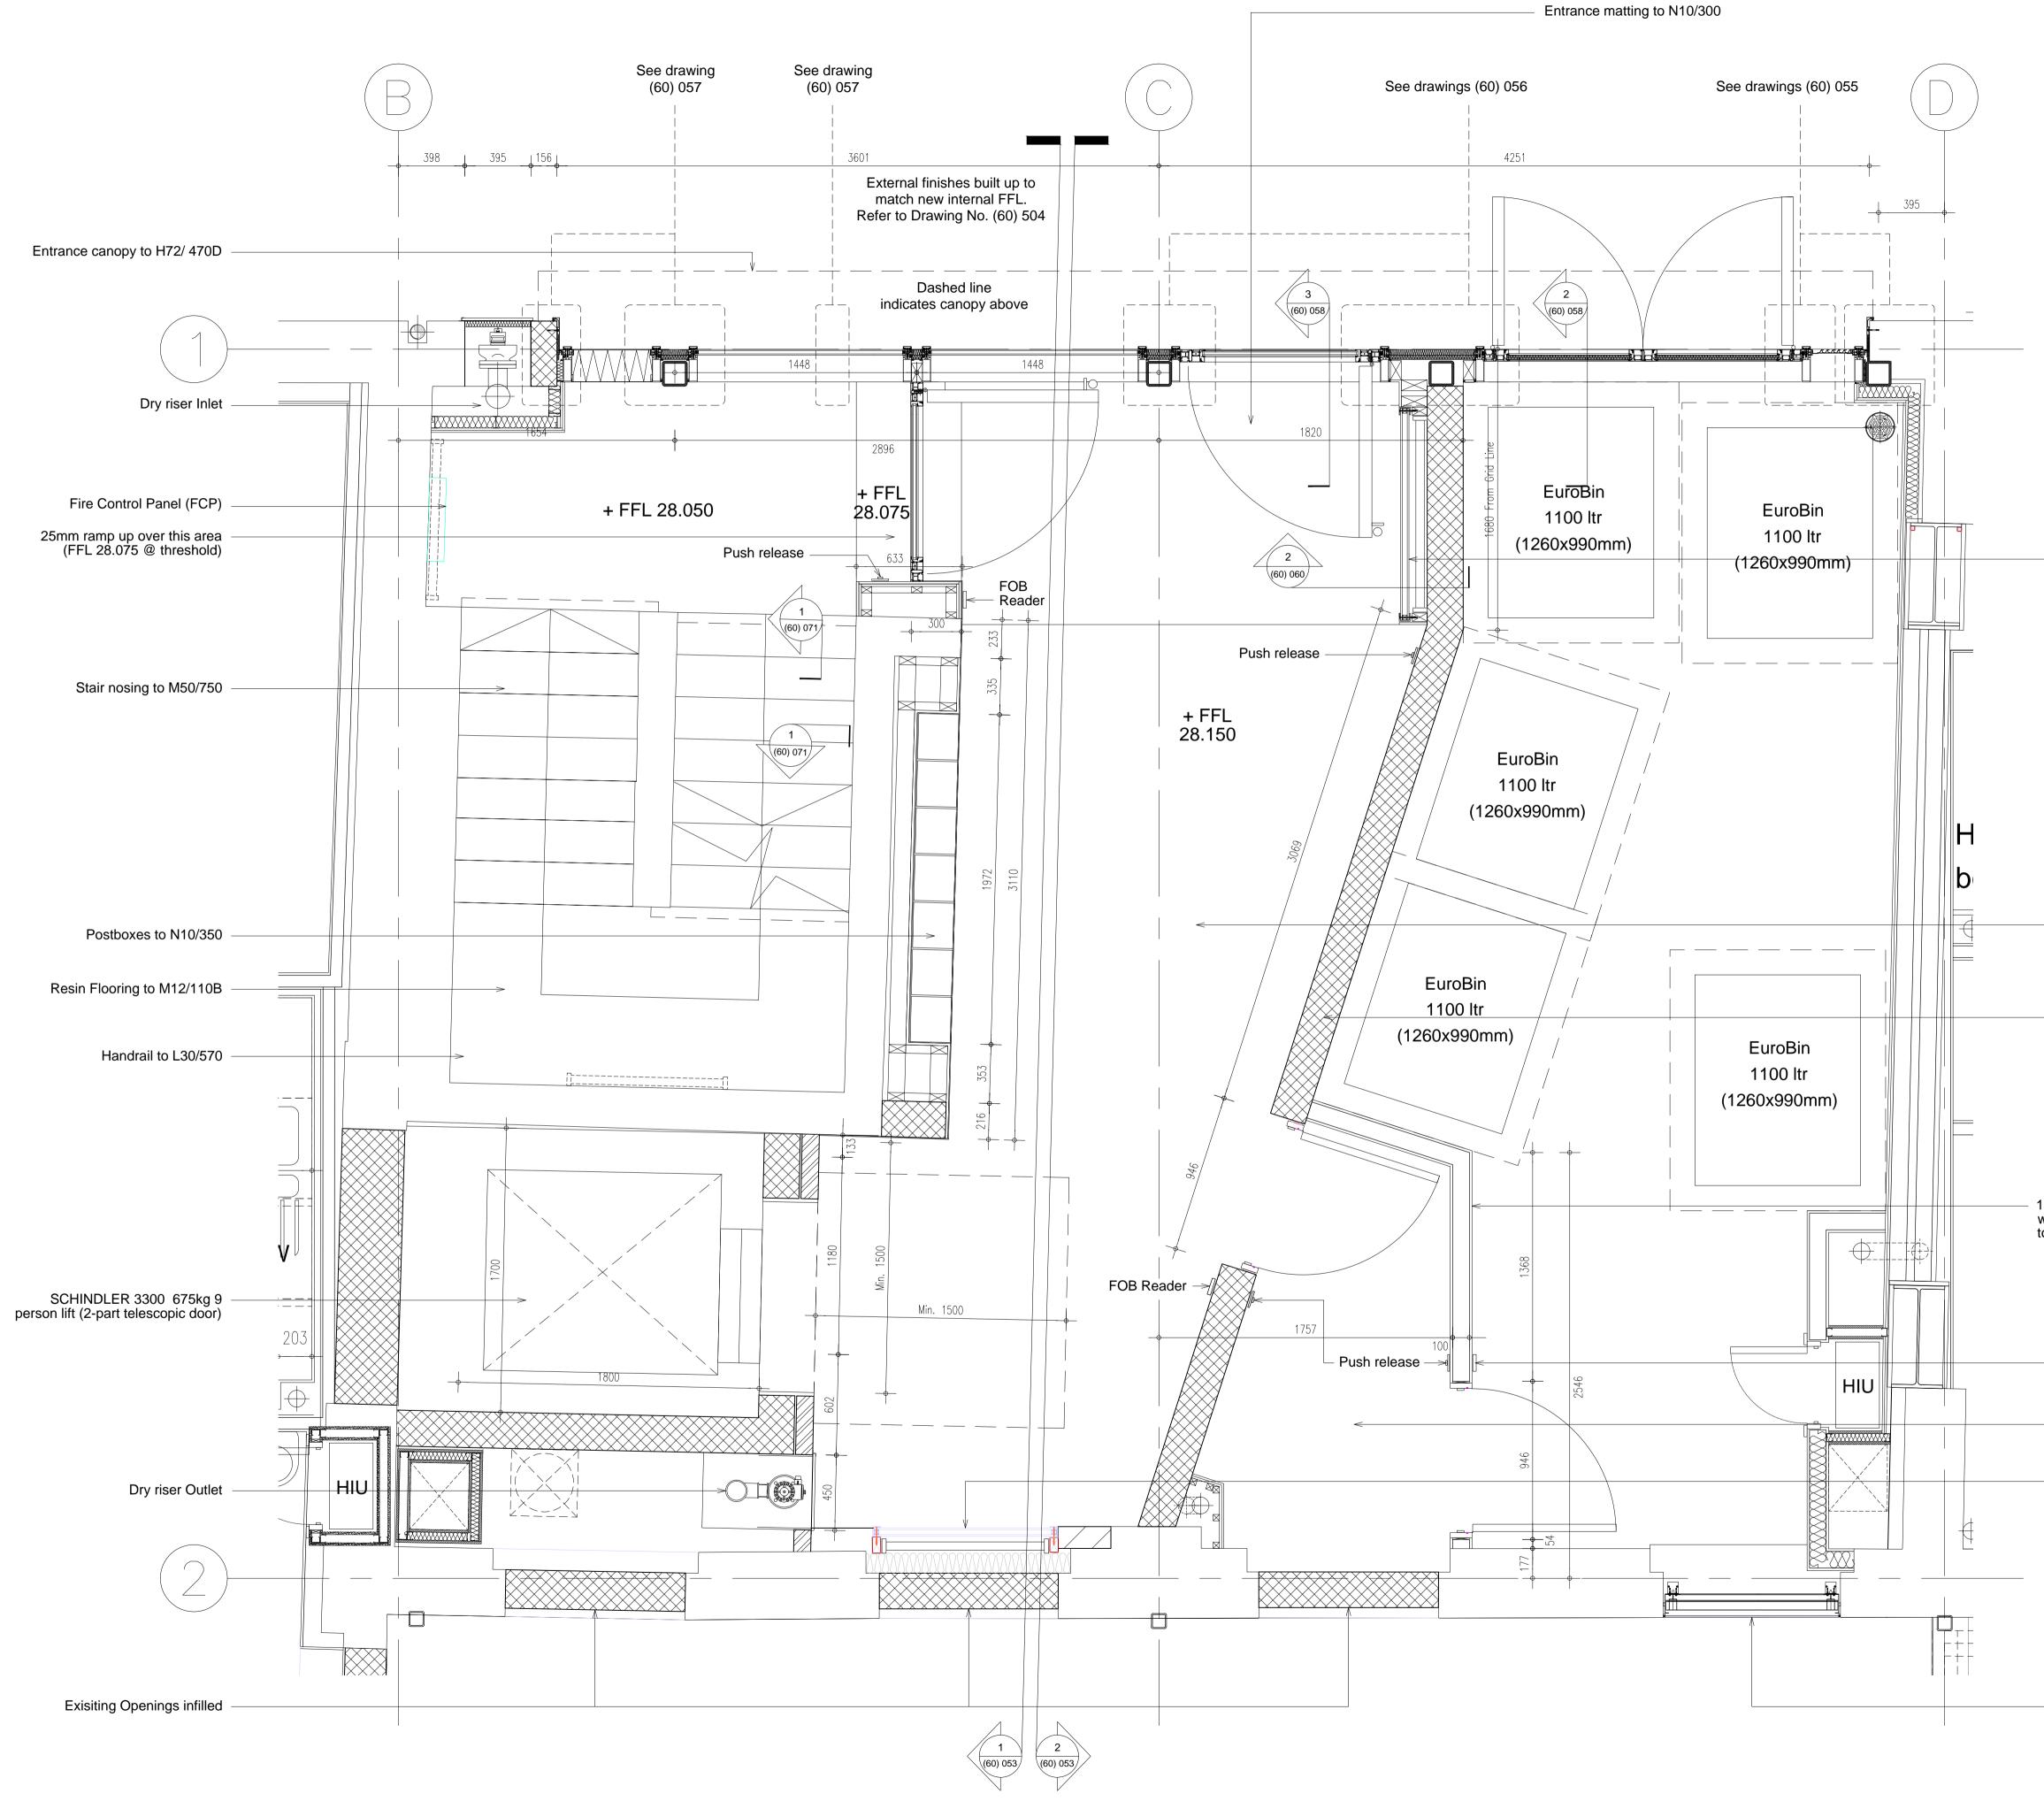

## WINDOW NOTES:

Flexwood to provide detailed drawings from there own site survey & install windows. Final Design and specification to be confirmed by Flexwood and signed off by ABSE & PTAL.

Resin flooring to M12/110

Light box

New Brickwall to F10/315A C2 date: 06/06/14 drawn: DS checked: PGB Second construction issue. Lift shaft and plan updated. Wall nib changed to timber studwork and setting out dims added as agreed in design team meeting on 21/05/14 C1 date: 17/09/13 drawn: GJS checked: NR First construction issue. revisions status: CONSTRUCTION 100mm Gypframe 'C' studwork This drawing is protected under The Copyright, Designs and Patents Act 1988. Do not with 15mm Supalux board scale. Figured dimensions only are to be taken from this drawing. All dimensions are to both sides to be checked on site before any work is put in hand. If in doubt, ASK. FOB Reader D PETER TAYLOR ASSOCIATES LIMITED THE ROLLER MILL MILL LANE Flooring to M50/155A UCKFIELD - EAST SUSSEX TN22 5AA + 44 (0)1825 768 377 TELEPHONE FACSIMILE + 44 (0)1825 765 752 EMAIL SOUTHERN@PTAL.CO.UK Light box WWW.PTAL.CO.UK ALLENBUILD client SUFFOLK HOUSE project: WHITFIELD PLACE LONDON W1 COMMUNAL ENTRANCEWAY title: DETAIL PLAN Louvres as L10/650 1:20 @ A1 1:40 @ A3 scale: JULY 2013 date