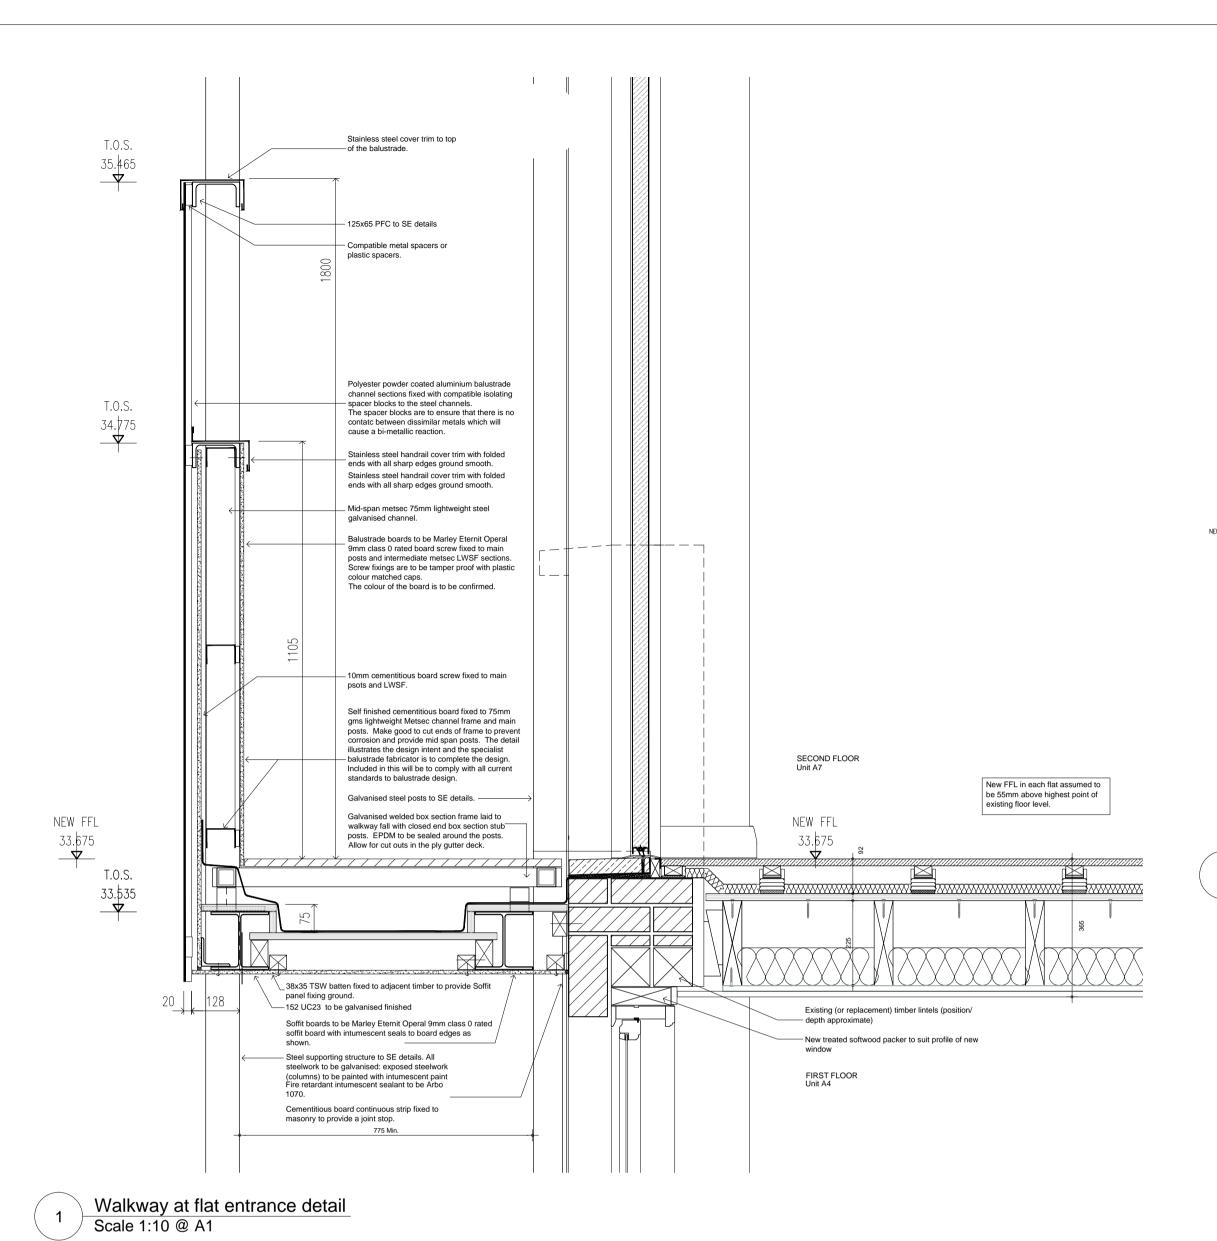

Stainless steel handrail cover trim with folded ends with all sharp edges ground smooth.

Polyester powder coated aluminium balustrade channel sections fixed with compatible isolating blocks to the steel channels.

The spacer blocks are to ensure that there is no contatc between dissimilar metals which will bi-metallic reaction.

Screen 04 internal face detail
Scale 1:20 @ A1

Typical panel of balustrade screen.
Scale 1:10 @ A1