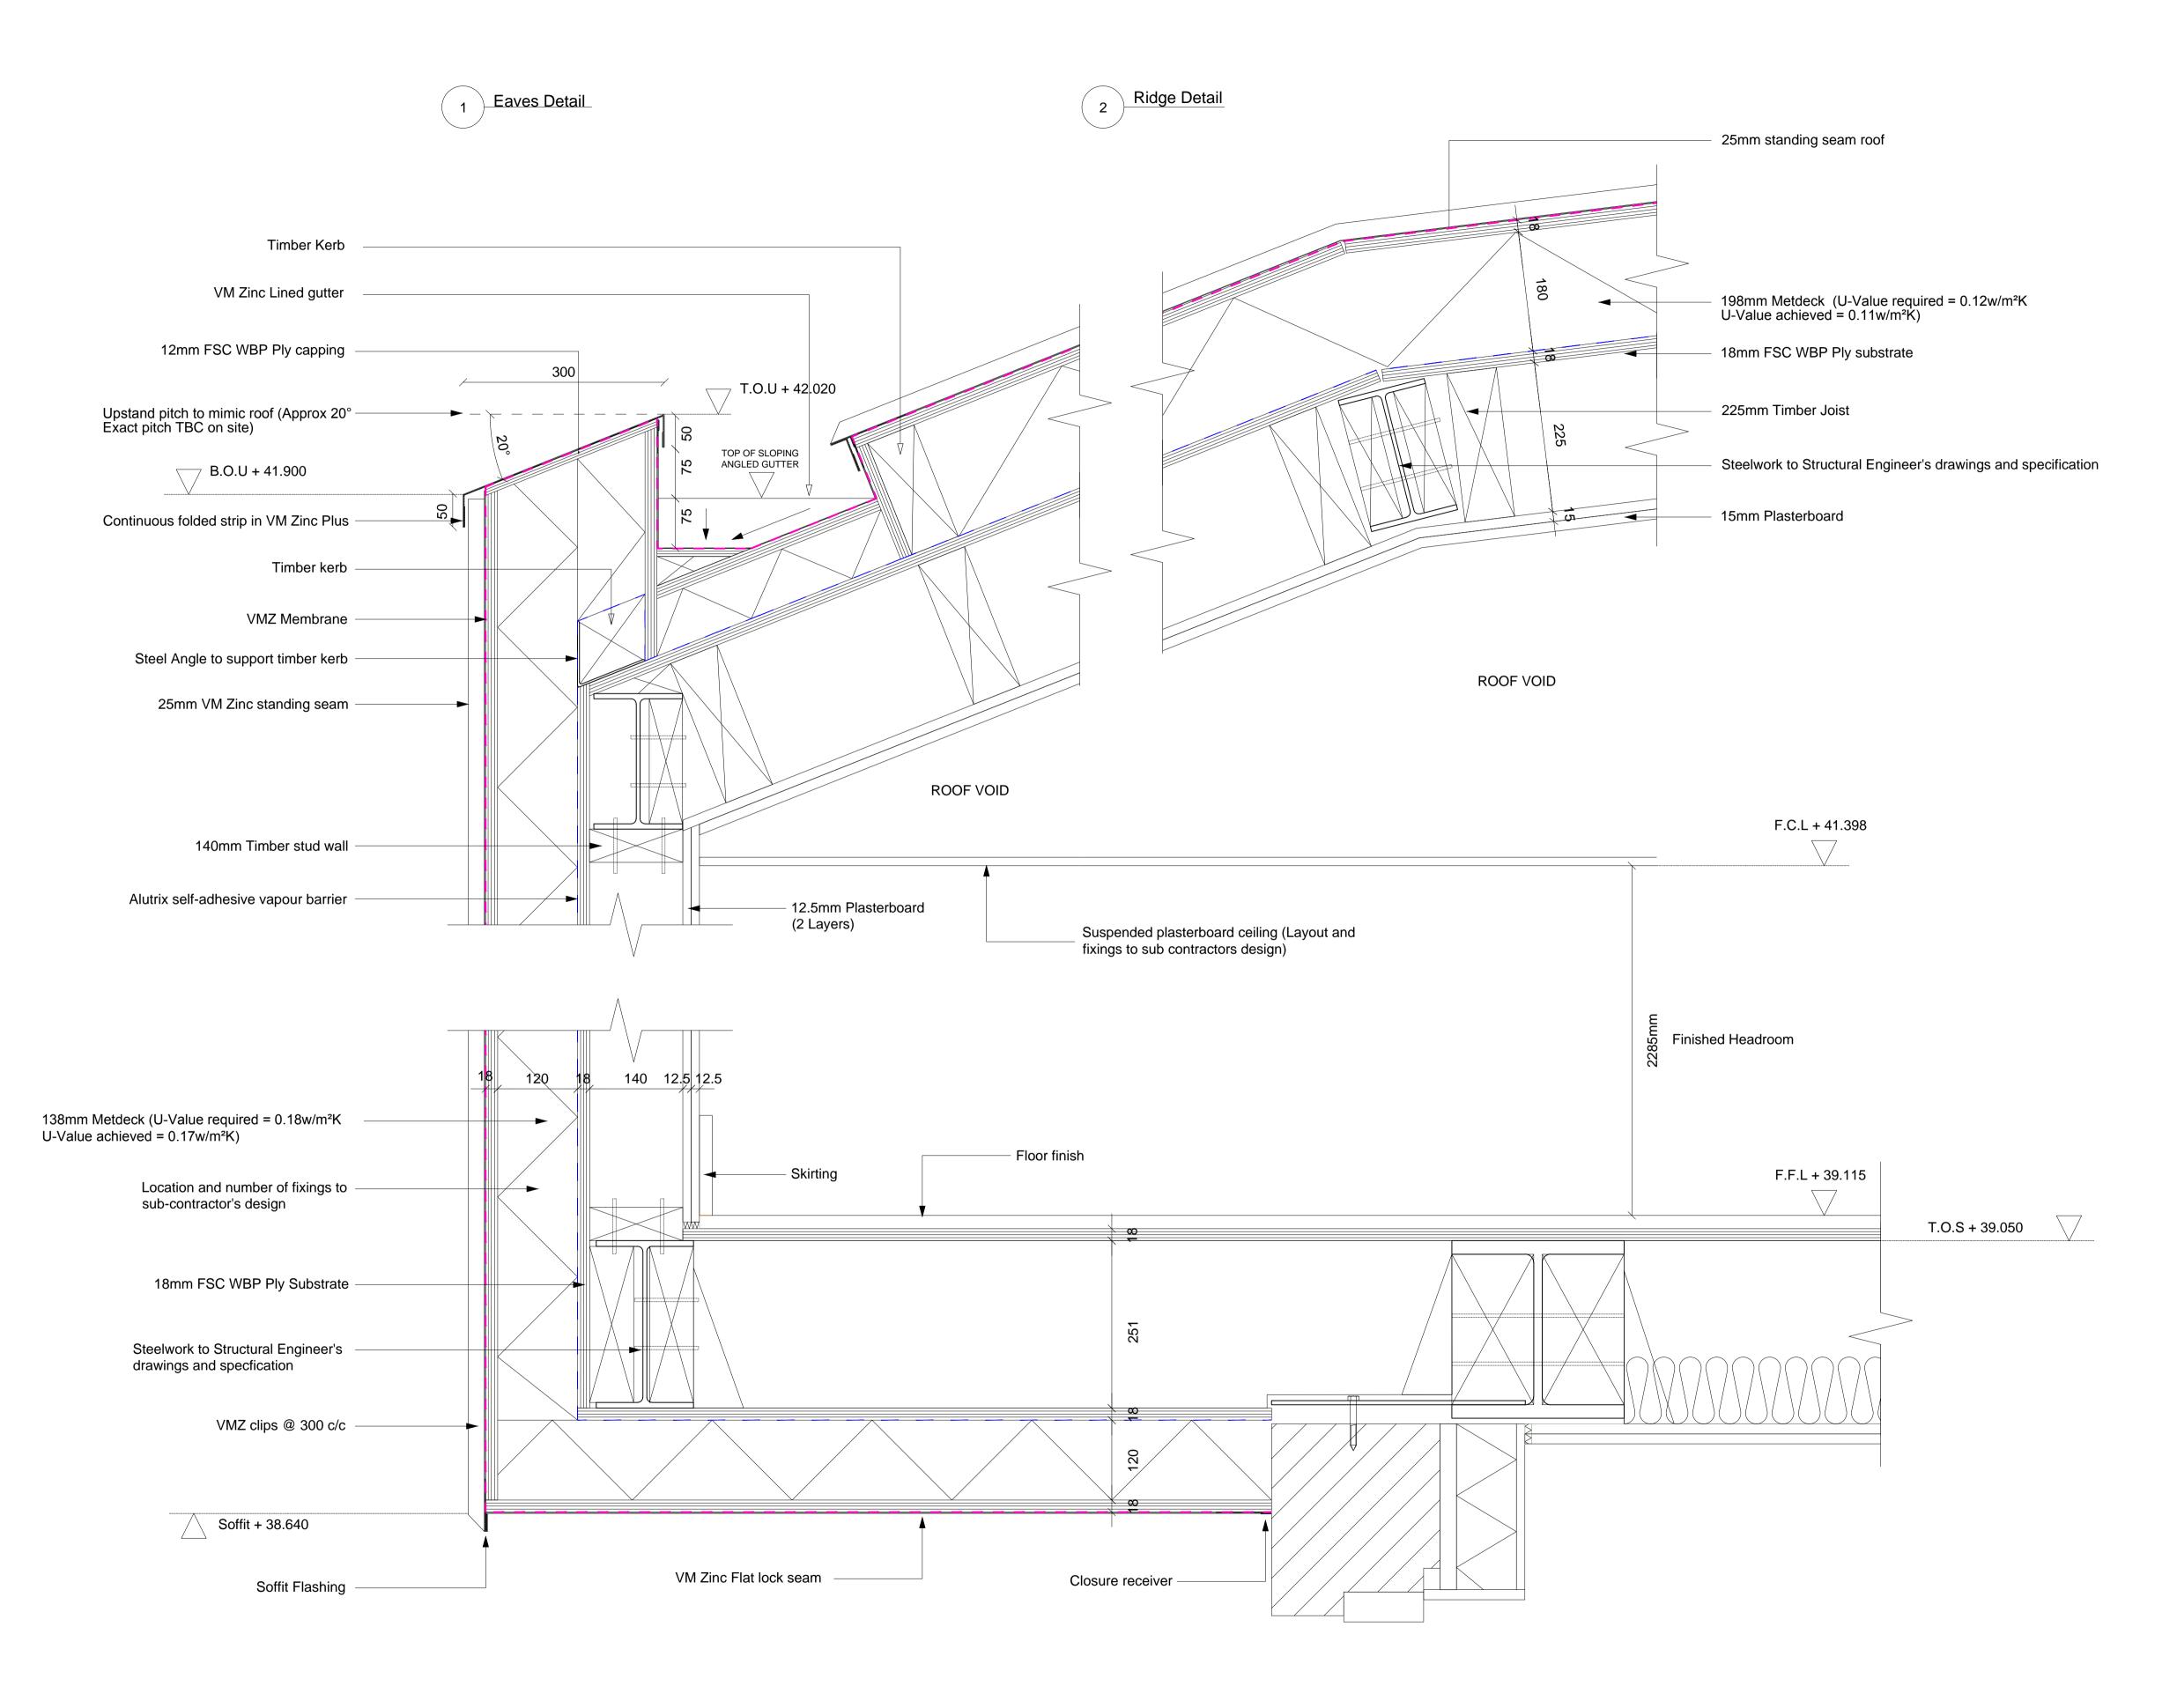

## Key:

T.O.U — TOP OF UPSTAND B.O.U — BOTTOM OF UPSTAND T.O.S — TOP OF STEEL F.C.L — FINISHED CEILING LEVEL

C2 date: 07/02/14 drawn: DS checked: NR Second construction issue. Suspended ceiling and extra notes added as per ABSE comments