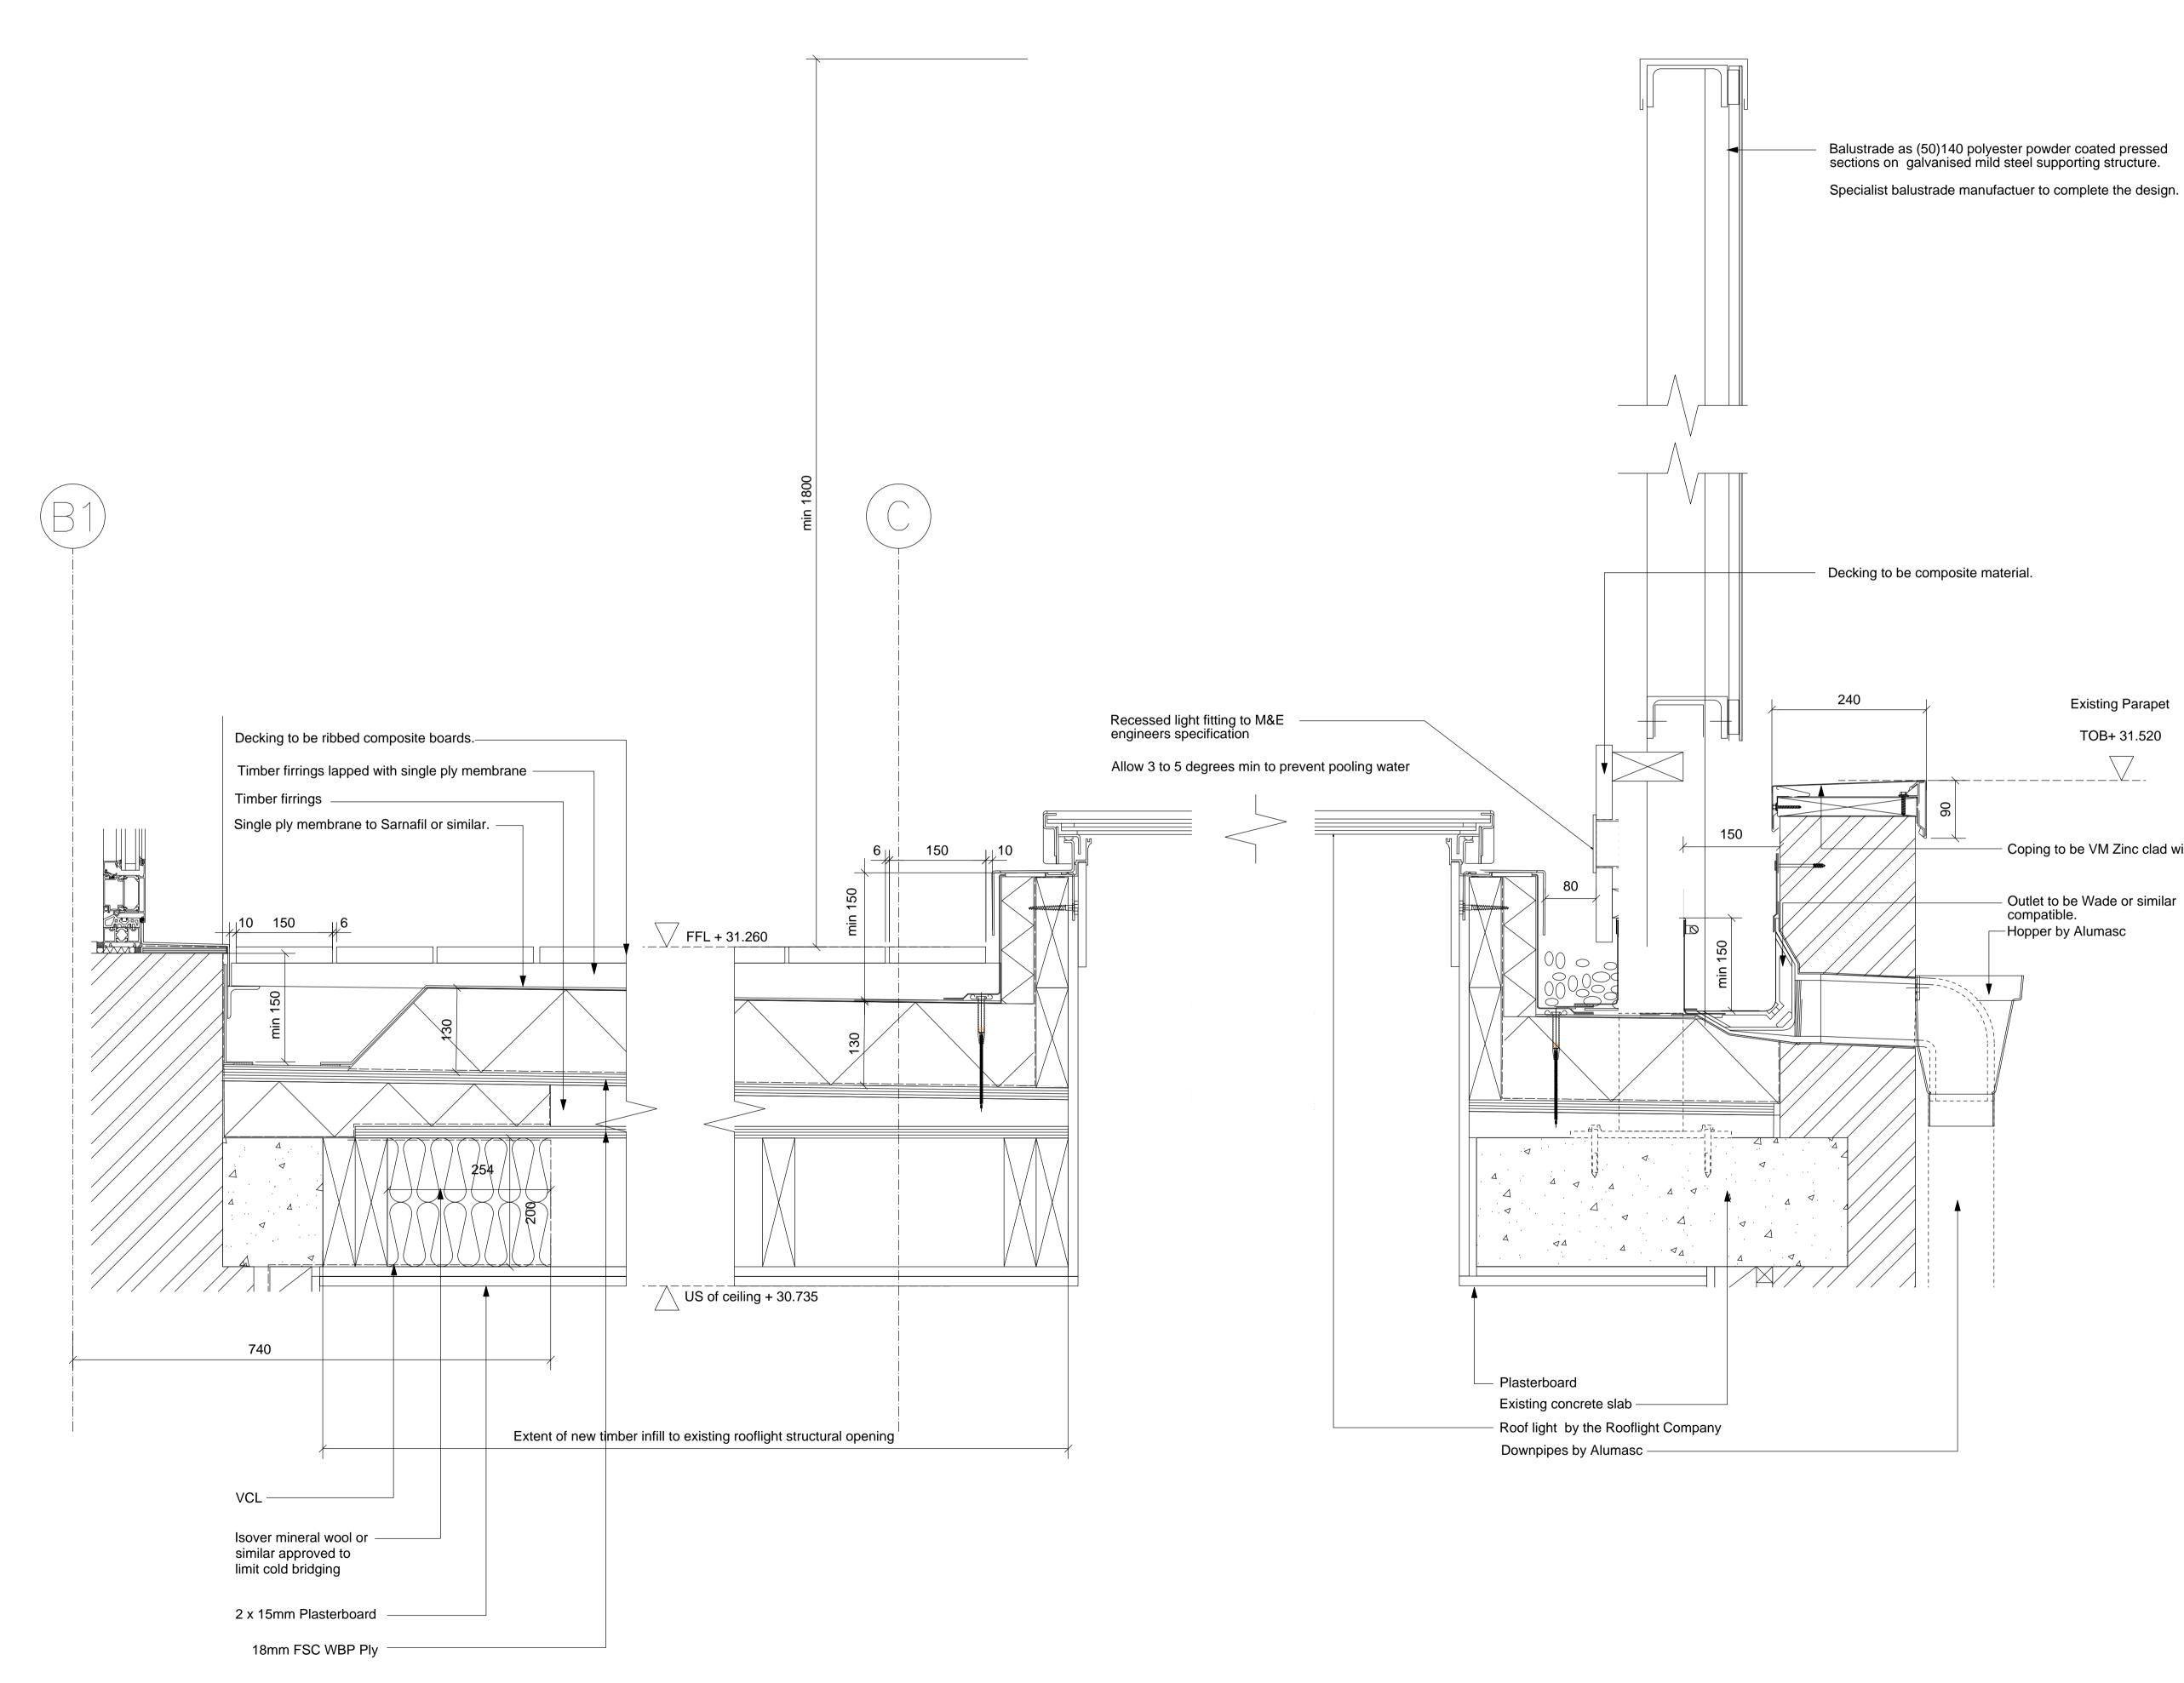

GENERAL NOTES: Detail drawings show layouts and design intent and should be read in accordance with Architectural General Arrangement drawings, Architectural Outline Specification, and any Schedules.

All details and interfaces to be developed with Contractor and key Subcontractors. Sealant and weathertightness joints may be omitted for clarity.

Key references are typically to Architectural Outline specification.

Drawings may indicate elements to be designed and specified by other Consultants for coordination purposes. Please also refer to these drawings, schedules and specifications. Please report any discrepancies to Architect for confirmation.

Full fabrication drawings to be provided for approval of all elements, details and interfaces.

All insulation thicknesses, levels and calculations to be confirmed by the Contractor

Existing Parapet

TOB+ 31.520

- Coping to be VM Zinc clad with neoprene seals.

|   | First construction                  | 23/07/13<br>n issue.                                                                                                                                    | drawn:        | 0.18     |             |              |
|---|-------------------------------------|---------------------------------------------------------------------------------------------------------------------------------------------------------|---------------|----------|-------------|--------------|
|   |                                     |                                                                                                                                                         |               | G12      | checked:    | NR           |
|   |                                     |                                                                                                                                                         |               |          |             |              |
|   | This drawing is<br>scale. Figured d | NSTRUCTION<br>protected under The Copyrigh<br>imensions only are to be take<br>n site before any work is put in                                         | n from this o | drawing. | All dimensi |              |
|   | Ρ                                   | T A                                                                                                                                                     |               |          | L           |              |
|   | TELEPHONE<br>FACSIMILE<br>EMAIL     | THE ROLLER MILL-MILL LAN<br>UCKFIELD -EAST SUSSEX TN<br>-<br>+ 44 (0)1825 768 377<br>+ 44 (0)1825 765 752<br>SOUTHERN@PTAL.CO.UK<br>-<br>WWW.PTAL.CO.UK |               |          |             |              |
|   | client:                             | ALLENBUILD                                                                                                                                              |               |          |             |              |
|   | project:                            | SUFFOLK HOUSE<br>WHITFIELD PLACE<br>LONDON W1                                                                                                           | <u>=</u>      |          |             |              |
|   | title:                              | UNIT A1 TERRACE                                                                                                                                         | E DETAIL      | .S       |             |              |
|   | scale:                              | 1:5 @ A1 1:10 @ A                                                                                                                                       | .3            |          |             |              |
|   | date:                               | JULY 2013                                                                                                                                               |               |          |             |              |
|   | drawn:                              | AS                                                                                                                                                      |               |          |             |              |
| - | checked:                            | NR                                                                                                                                                      |               |          |             |              |
|   | job no:<br>H13-079                  | drawing no:<br>(50) 106                                                                                                                                 |               |          |             | evisio<br>C2 |