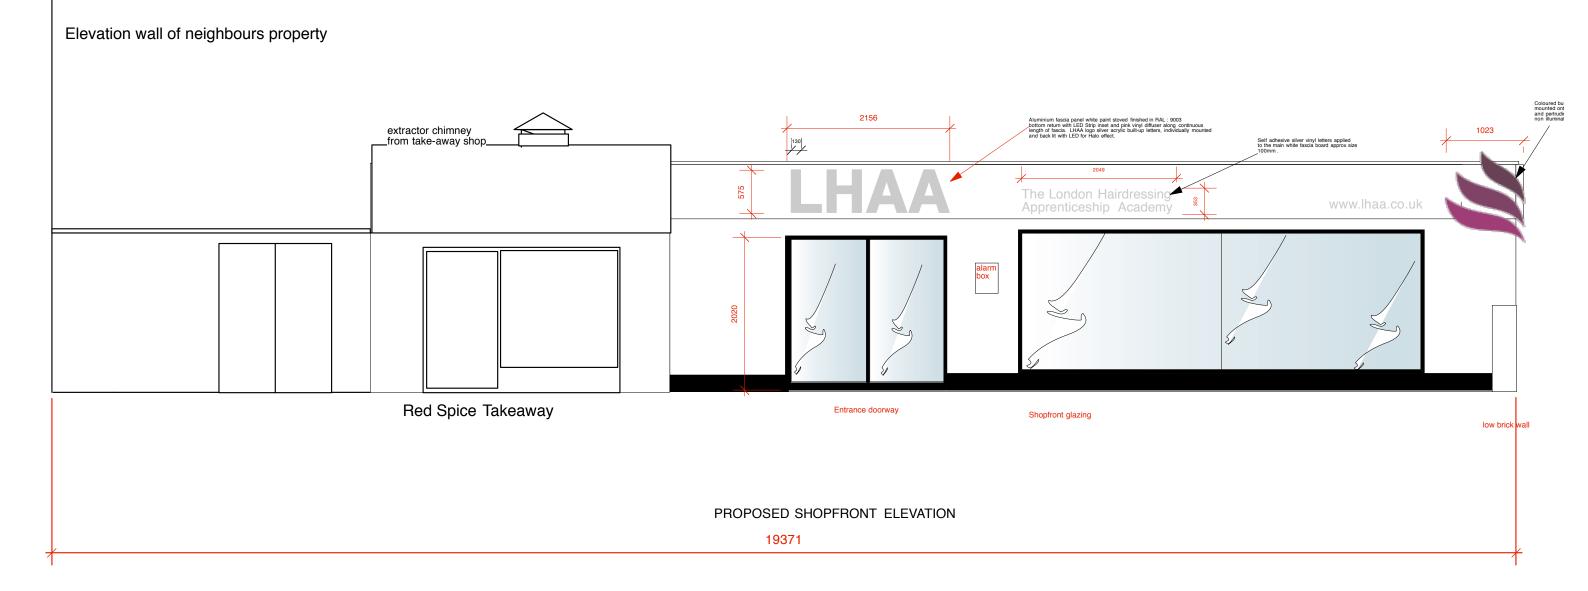

SHOPFRONT VISUAL

Existing Elevation. 1A Hawley Road Camden London NW1 8RP

Do not scale from this drawing, all dimensions should be checked on site prior to any building works taking place. YY Design Itd accept no responsibility for any discrepancies during work