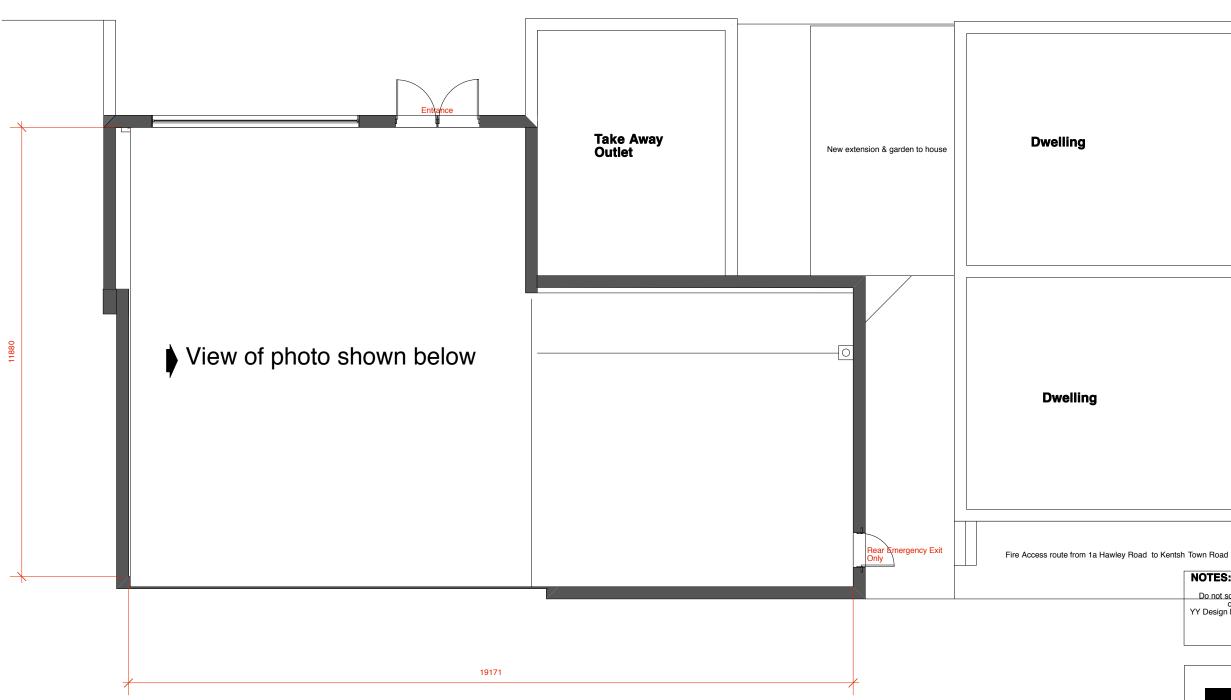

Pavement Along Hawley Road





Rooftop Plan Existing 1a Hawley Road Camden NW1 8RP



## NOTES:

Do not scale from this drawing, all dimensions should be checked on site prior to any building works taking place. YY Design Itd accept no responsibility for any discrepancies during work

| TEL: 020                   | IIO 56 Old Truman Brewery 91 Breik Lane London E1 6<br>8902 0719<br>®yydesign.co.uk |           |  |
|----------------------------|-------------------------------------------------------------------------------------|-----------|--|
| Dwg Name:                  | Existing roof plan                                                                  |           |  |
| Date:                      | 1/08/2014                                                                           | Revision: |  |
| Scale: