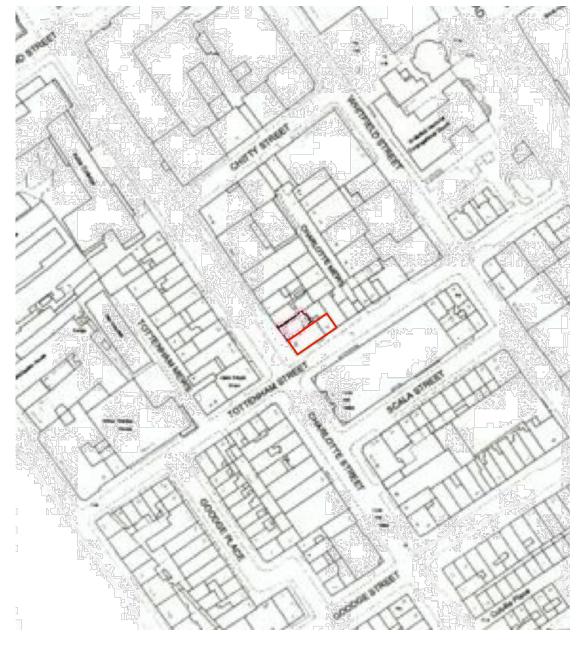

SITE LOCATION

# **PLANNING**

### 1329: 64 CHARLOTTE STREET LONDON W1T 4QD

| )C                                                                             |      |            |  | Revision |    |  |
|--------------------------------------------------------------------------------|------|------------|--|----------|----|--|
|                                                                                | Date | JUNE. 2014 |  | Drawn by | MP |  |
| IES ARE TO BE REPORTED TO RCA IMMEDIATELY. PRIOR TO THE EXECUTION OF THE IAND. |      |            |  |          |    |  |