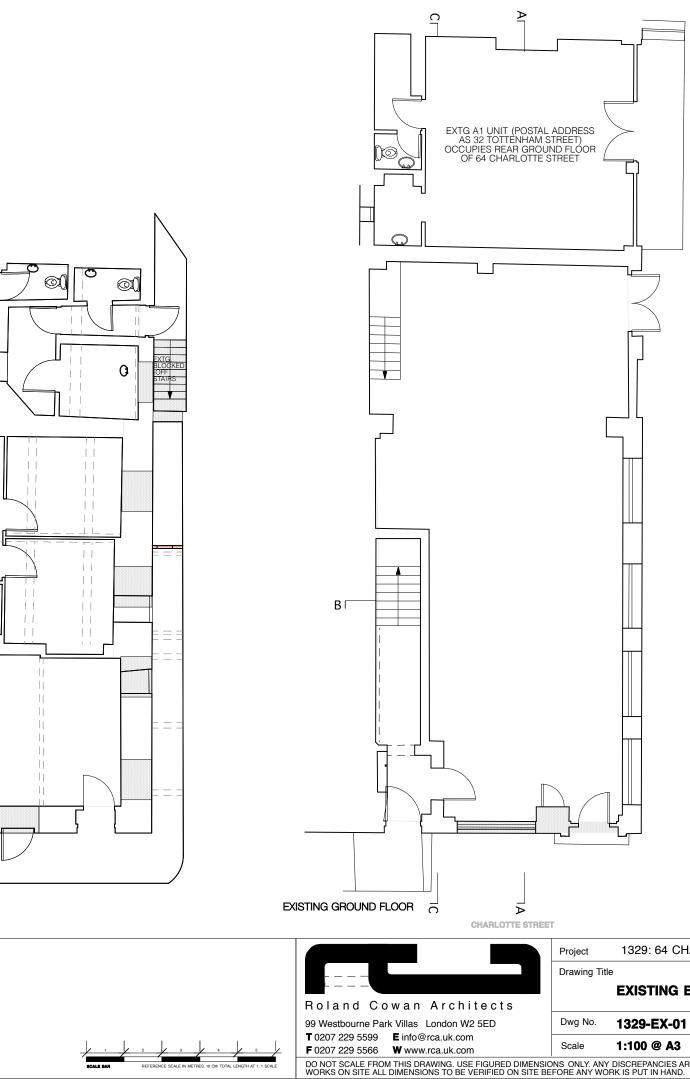

# **PLANNING**

#### 1329: 64 CHARLOTTE STREET LONDON W1T 4QD

PAVEMENT TOTTENHAM STF

### **EXISTING BASEMENT & GROUND FLOOR PLANS**

| <b>X-01</b>                                                                    |                 | Revision    |  |  |
|--------------------------------------------------------------------------------|-----------------|-------------|--|--|
| A3                                                                             | Date JUNE. 2014 | Drawn by MP |  |  |
| IES ARE TO BE REPORTED TO RCA IMMEDIATELY. PRIOR TO THE EXECUTION OF THE HAND. |                 |             |  |  |