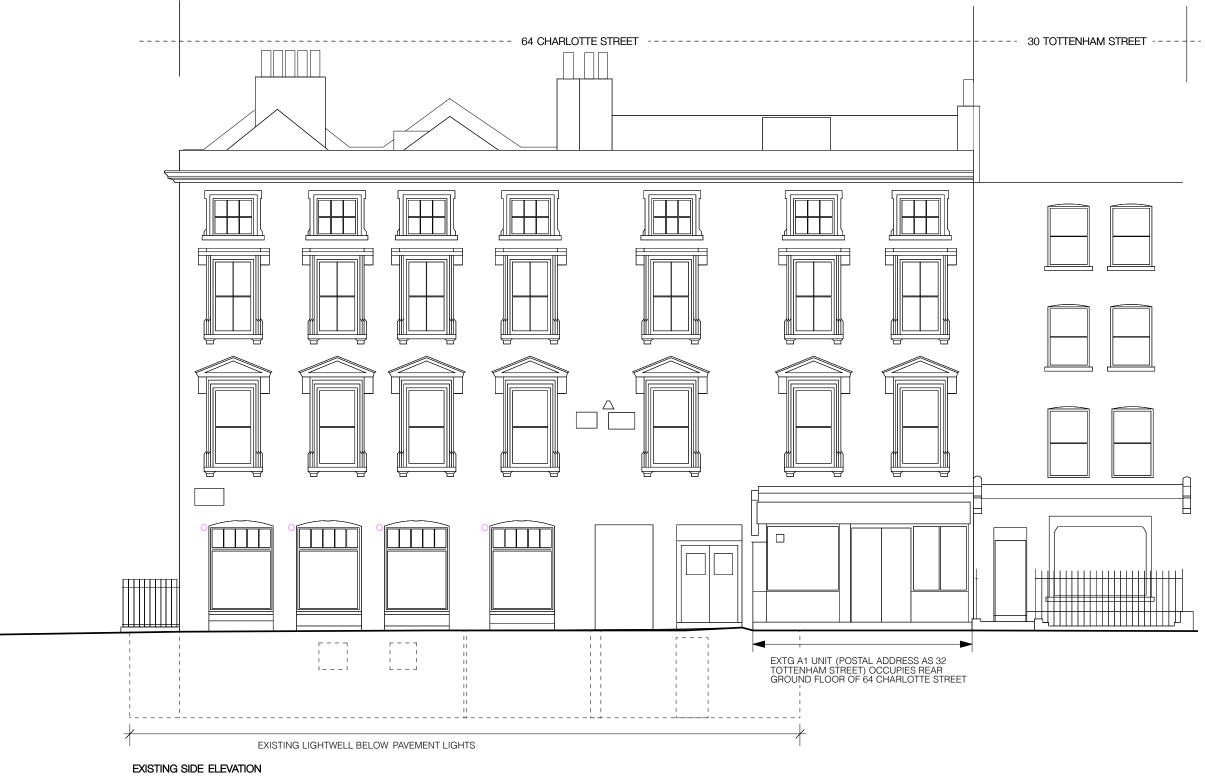

**PLANNING** 

1329: 64 CHARLOTTE STREET LONDON W1T 4QD

## **EXISTING SIDE ELEVATION**

| X-04                                                                     |      |       |      | Revision |    |  |
|--------------------------------------------------------------------------|------|-------|------|----------|----|--|
| A3                                                                       | Date | JUNE. | 2014 | Drawn by | MP |  |
| IES ARE TO BE REPORTED TO RCA IMMEDIATELY. PRIOR TO THE EXECUTION OF THE |      |       |      |          |    |  |