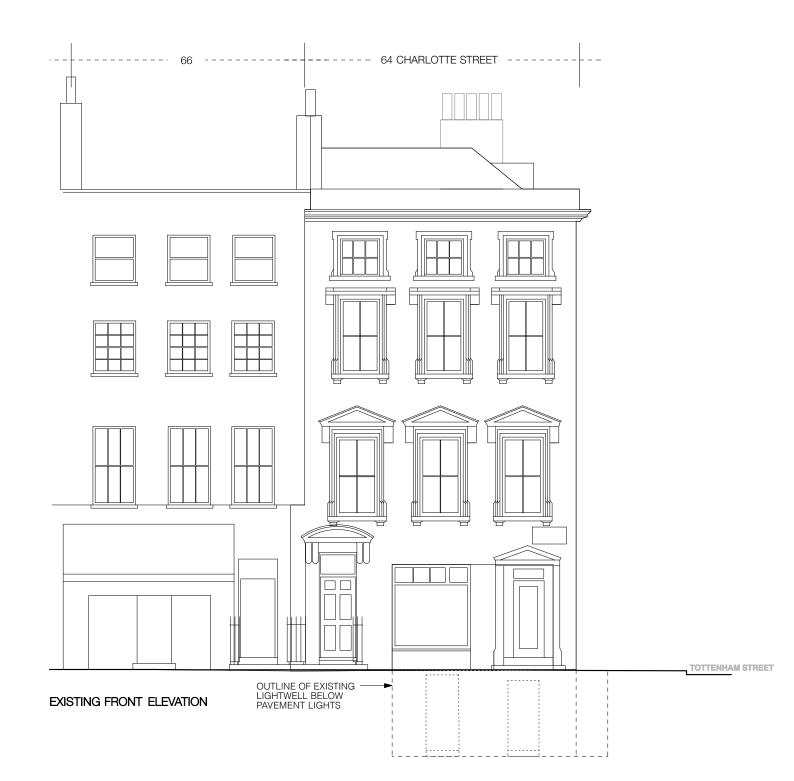

# PLANNING

### 1329: 64 CHARLOTTE STREET LONDON W1T 4QD

### **EXISTING FRONT ELEVATION**

| X-03                                                                           |                 | Revision    |  |  |
|--------------------------------------------------------------------------------|-----------------|-------------|--|--|
| A3                                                                             | Date JUNE. 2014 | Drawn by MP |  |  |
| IES ARE TO BE REPORTED TO RCA IMMEDIATELY. PRIOR TO THE EXECUTION OF THE IAND. |                 |             |  |  |