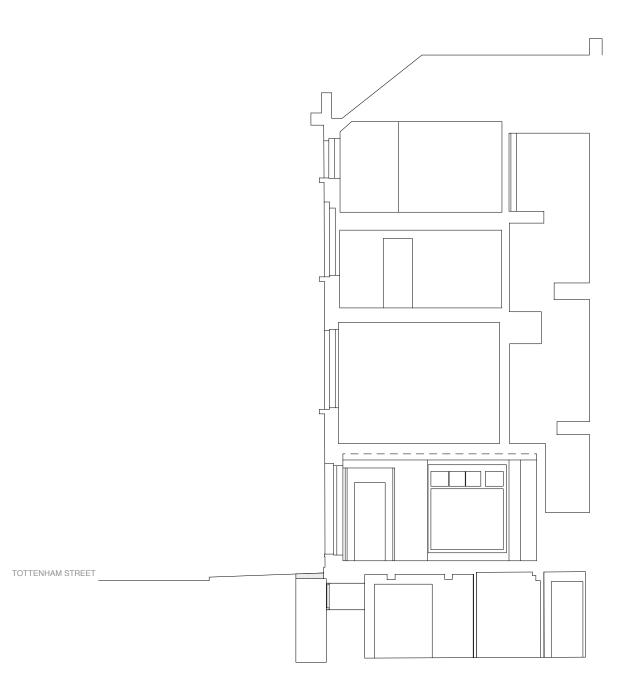

### **EXISTING FRONT ELEVATION**

| X-03                                                                           |                 | Revision    |  |  |
|--------------------------------------------------------------------------------|-----------------|-------------|--|--|
| A3                                                                             | Date JUNE. 2014 | Drawn by MP |  |  |
| IES ARE TO BE REPORTED TO RCA IMMEDIATELY. PRIOR TO THE EXECUTION OF THE IAND. |                 |             |  |  |