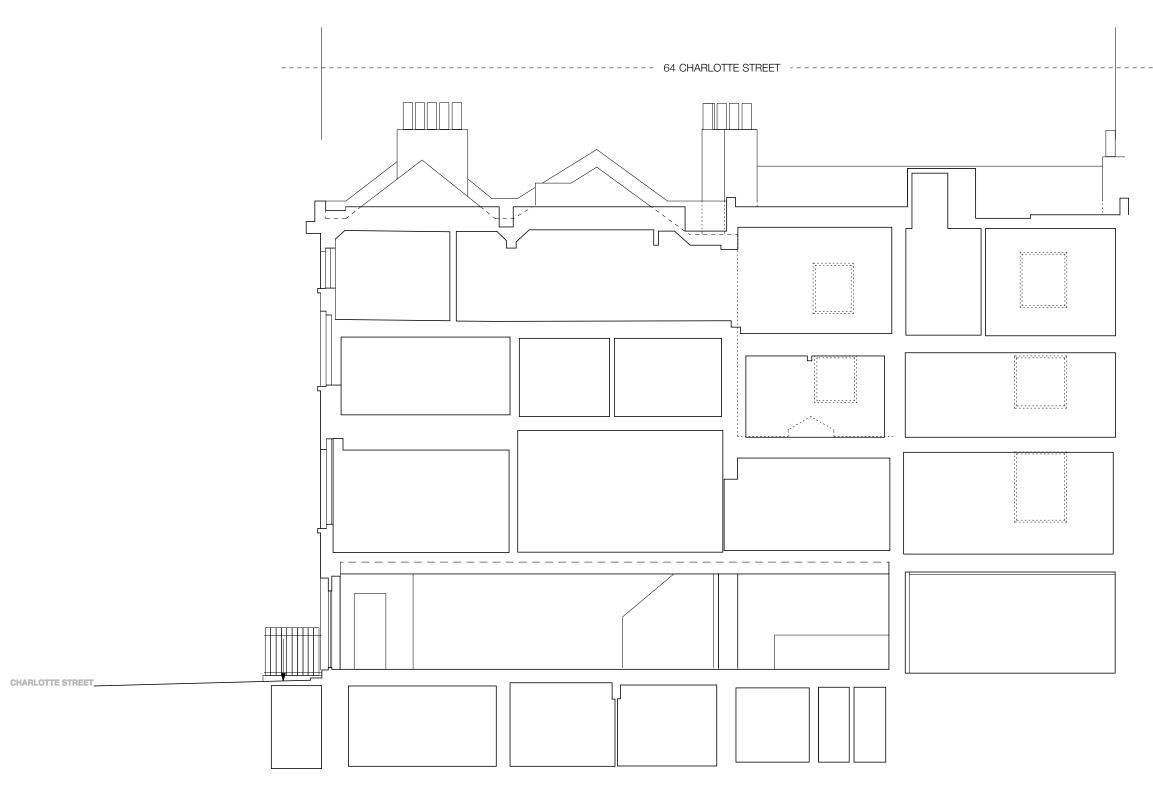

### **EXISTING FRONT ELEVATION**

| X-03                                                                           |                 | Revision    |  |  |
|--------------------------------------------------------------------------------|-----------------|-------------|--|--|
| A3                                                                             | Date JUNE. 2014 | Drawn by MP |  |  |
| IES ARE TO BE REPORTED TO RCA IMMEDIATELY. PRIOR TO THE EXECUTION OF THE IAND. |                 |             |  |  |