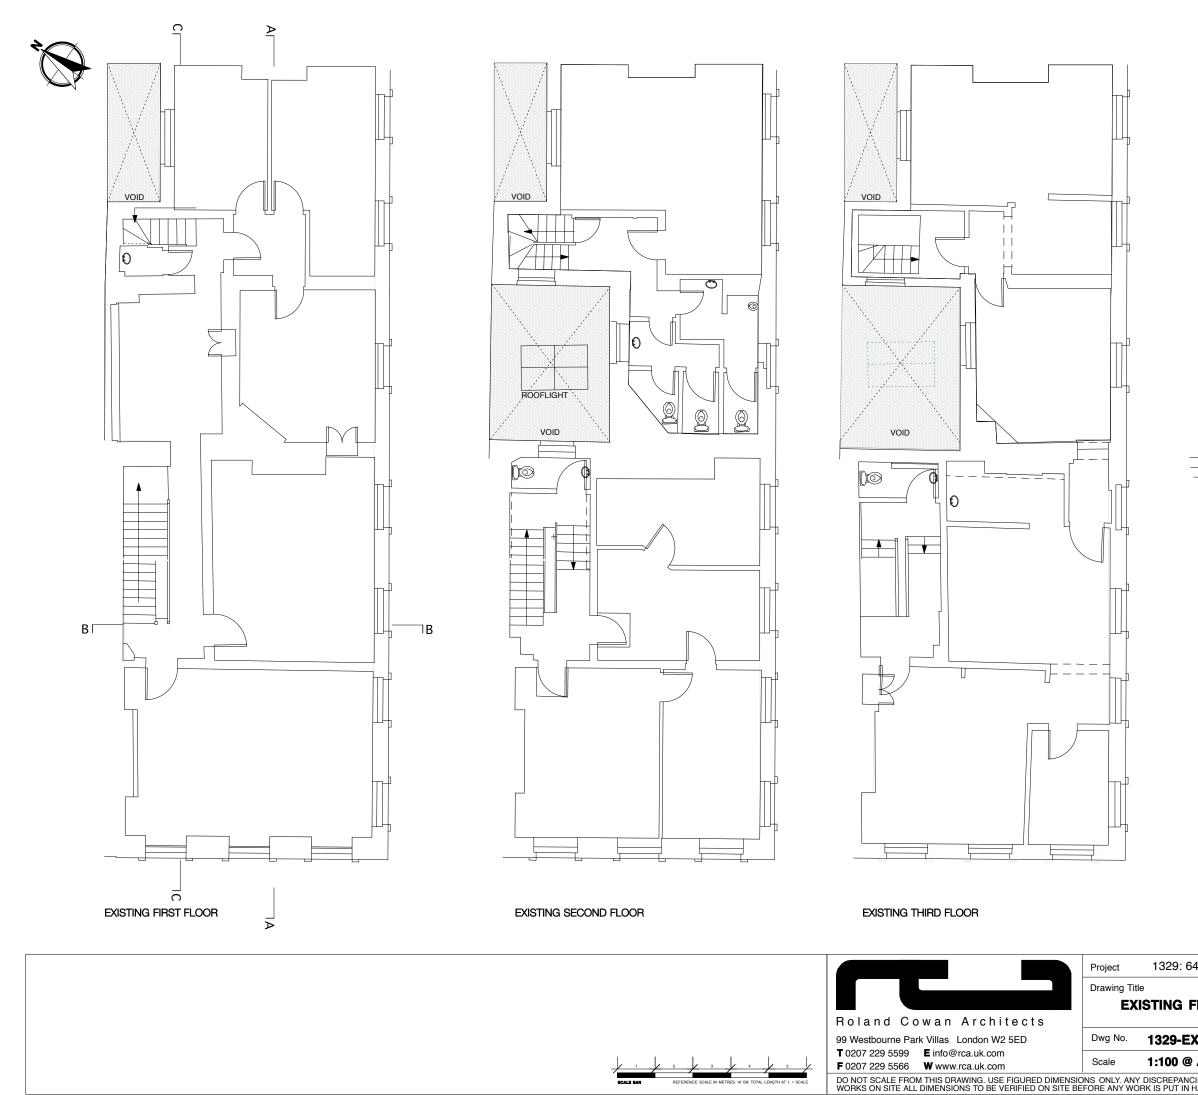

## **PLANNING**

### 1329: 64 CHARLOTTE STREET LONDON W1T 4QD

## **EXISTING FIRST, SECOND, THIRD FLOOR & ROOF PLANS**

| X-02                                                                      |      |       |      | Revision |    |  |
|---------------------------------------------------------------------------|------|-------|------|----------|----|--|
| A3                                                                        | Date | JUNE. | 2014 | Drawn by | MP |  |
| CIES ARE TO BE REPORTED TO RCA IMMEDIATELY. PRIOR TO THE EXECUTION OF THE |      |       |      |          |    |  |