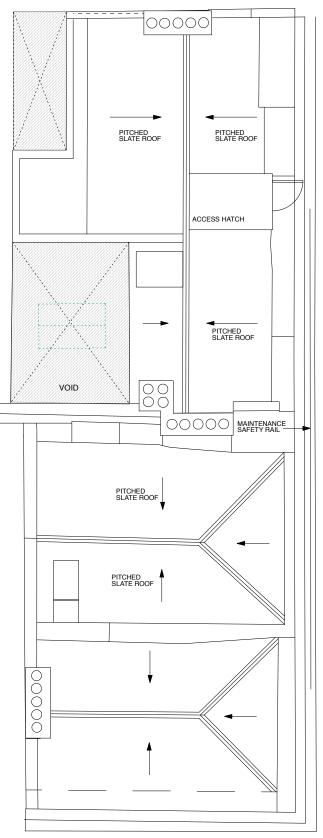

### EXISTING ROOF PLAN

## **PLANNING**

### 1329: 64 CHARLOTTE STREET LONDON W1T 4QD

## **EXISTING FIRST, SECOND, THIRD FLOOR & ROOF PLANS**

| X-02                                                                      |      |       |      | Revision |    |  |
|---------------------------------------------------------------------------|------|-------|------|----------|----|--|
| A3                                                                        | Date | JUNE. | 2014 | Drawn by | MP |  |
| CIES ARE TO BE REPORTED TO RCA IMMEDIATELY. PRIOR TO THE EXECUTION OF THE |      |       |      |          |    |  |