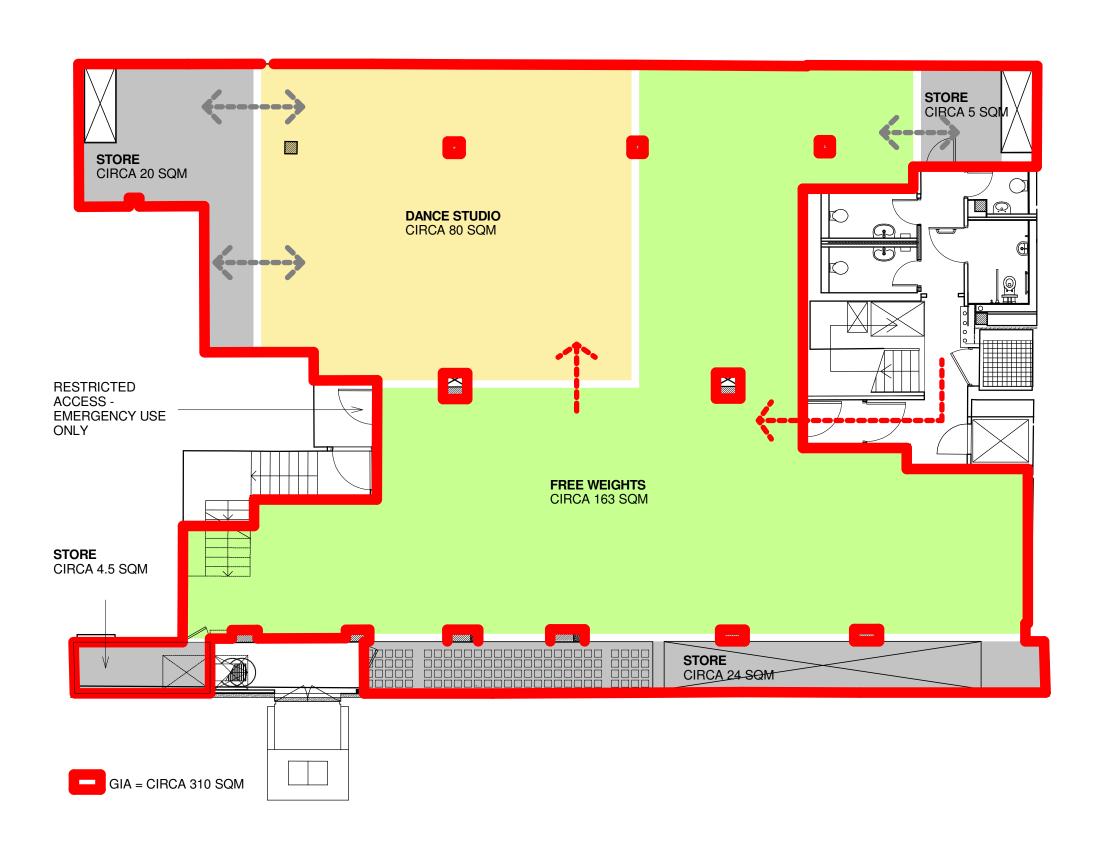

NOTE: LAYOUT TBC FOLLOWING RECEIPT OF MEASURED BUILDING SURVEY

The Contractor is to check all dimensions and conditions on site before commencing. Do not scale from this drawing.

This drawing remains the copyright of POZZONI LLP.

Note:

Rev

Drawing to supersede SK001a

| Clert          | PFP Leisure        |          |              |          |    |     |      |  |  |  |  |
|----------------|--------------------|----------|--------------|----------|----|-----|------|--|--|--|--|
| <del>0</del>   | 305 GRAYS INN ROAD |          |              |          |    |     |      |  |  |  |  |
| Drawing        | Propose            | ec       | LG P         | la       | n  |     |      |  |  |  |  |
| Drg. No.       | P3828 -            | . 2      | 200          |          |    | Rev |      |  |  |  |  |
| Date           | 09.07.14           | Scale    | 1:100        |          |    | @   | 6A 🤄 |  |  |  |  |
| 3D CoOrd       | WL                 | 2D CoOrd | WL           | Approved | RL |     |      |  |  |  |  |
| Project Status | Feasibility        | Tender   | Construction |          |    |     |      |  |  |  |  |
| Project        | Design             | Contract | As Built     |          |    |     |      |  |  |  |  |