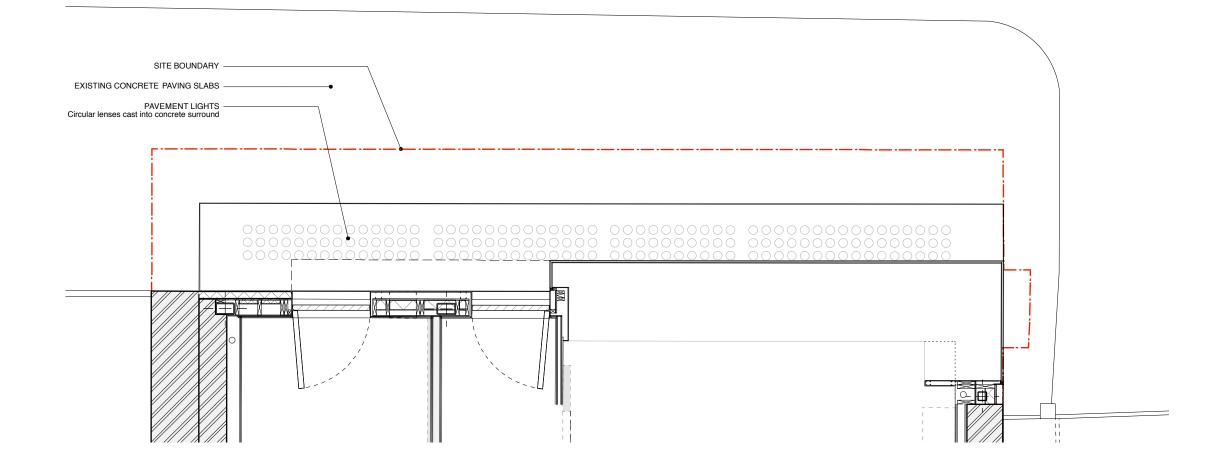

DRAWING: PAVEMENT LIGHTS PLAN

CLIENT:

ELEVENTH CHURCH OF CHRIST, SCIENTIST, LONDON

11 ST. CHAD'S STREET LONDON, WC1H 8BG

PLANNING STATUS:

SCALE AT A1:

PROJECT:

SCALE AT A3: 1:50 CHECKED: NM