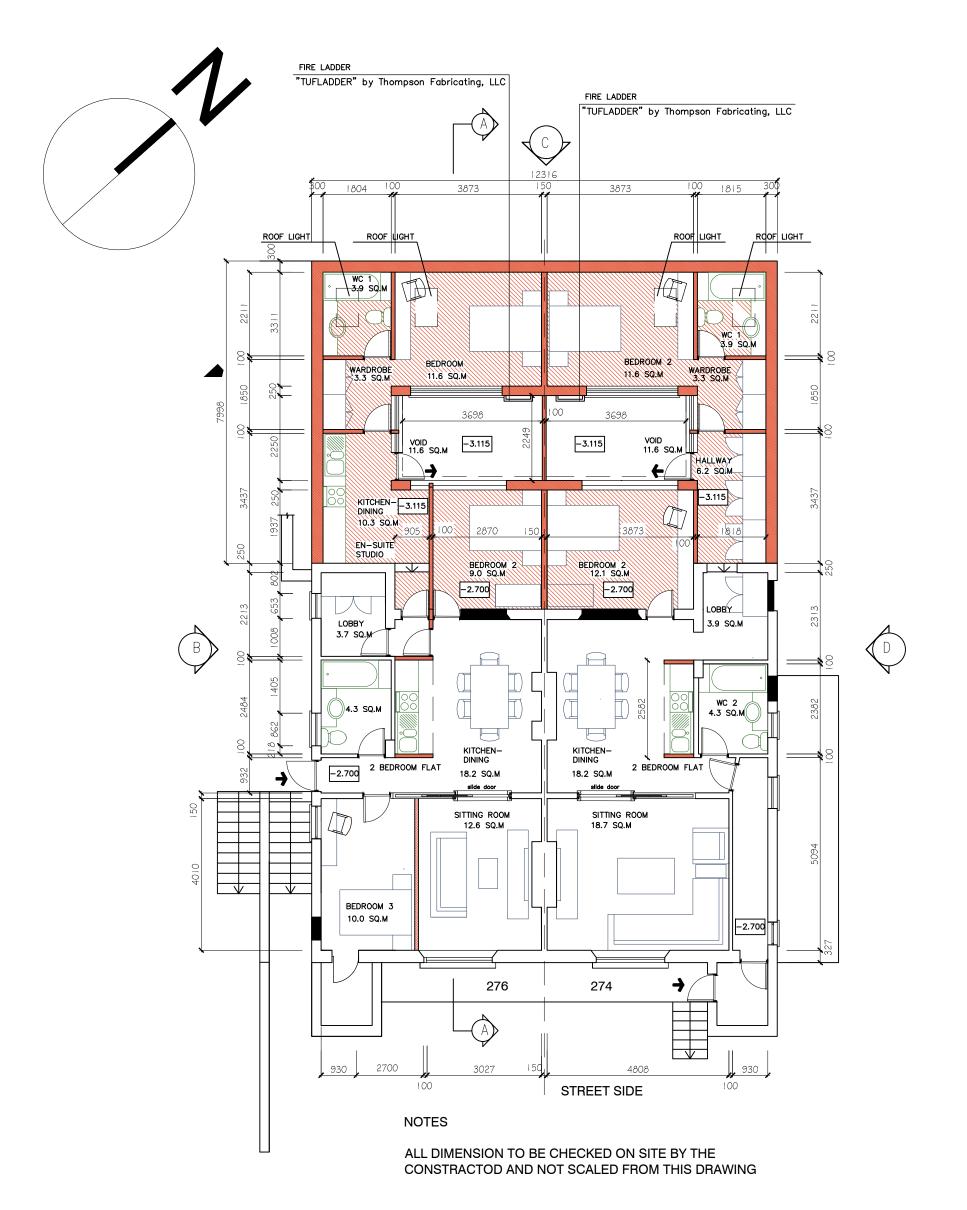

## PROPOSED BASEMENT FLOOR PLAN.

| REV. | Date:<br>Scale:<br>Drawn by: | 08/07/14<br>1:100/A3<br>SZ | Drawing No: 274/6-A005<br>Drawing Title:<br>PROPOSED BASEMENT FLOOR PLAN | Project:<br>274-276 CAMDEN ROAD NW1 9AB<br>Cient:<br>O'NEILL INVESTMENTS LIMITED | Arch Svetlana Zanina<br>276 Camden Road NW1 9AB<br>Mob: + 44 (0) 7989697333<br>E-mail: svetlazana@yahoo.co.uk |
|------|------------------------------|----------------------------|--------------------------------------------------------------------------|----------------------------------------------------------------------------------|---------------------------------------------------------------------------------------------------------------|
|------|------------------------------|----------------------------|--------------------------------------------------------------------------|----------------------------------------------------------------------------------|---------------------------------------------------------------------------------------------------------------|