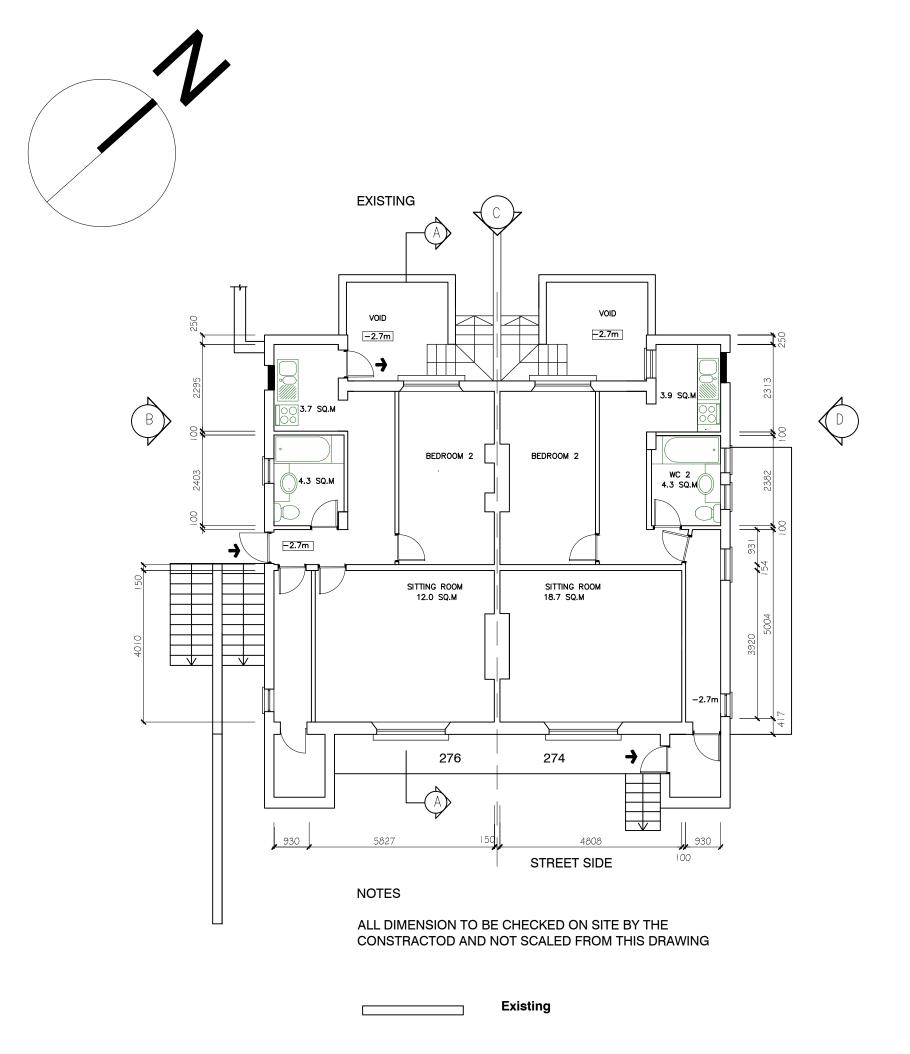

EXISTING BASEMENT FLOOR PLAN.

| REV. | Date: 08/07/14   Scale: 1:100/A3   Drawn by: SZ | Drawing No: 274/6-A003<br>Drawing Title:<br>EXISTING BASEMENT FLOOR PLAN. | Project:<br>274-276 CAMDEN ROAD NW1 9AB<br>Cient:<br>O'NEILL INVESTMENTS LIMITED | Arch Svetlana Zanina<br>276 Camden Road NW1 9AB<br>Mob: + 44 (0) 7989697333<br>E-mail: svetlazana@yahoo.co.uk |
|------|-------------------------------------------------|---------------------------------------------------------------------------|----------------------------------------------------------------------------------|---------------------------------------------------------------------------------------------------------------|
|------|-------------------------------------------------|---------------------------------------------------------------------------|----------------------------------------------------------------------------------|---------------------------------------------------------------------------------------------------------------|