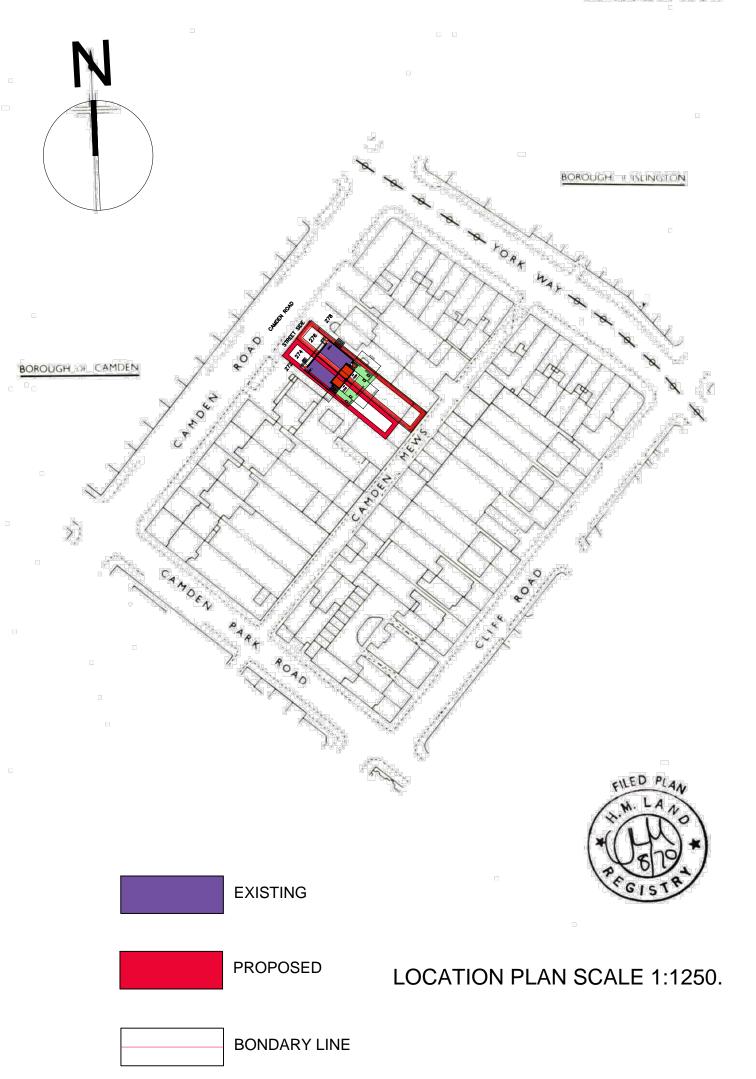

|                                |                | 265967 |               |               |
|--------------------------------|----------------|--------|---------------|---------------|
| H.M. LAND REGISTRY             |                |        |               |               |
| ORDNANCE SURVEY PLAN REFERENCE | COUNTY         | SHEET  | NATIONAL GRID | SECTION       |
|                                | GREATER LONDON |        | TQ 2984       | O             |
| Scale: 1/1250                  |                |        |               | opyright 1969 |

Old Reference LN VII 3 H

LOCATION PLAN SCALE 1:1250.

274/6-A002 Drawing No: Project: Arch Svetlana Zanina 276 Camden Road NW1 9AB Mob: + 44 (0) 7989697333 E-mail: svetlazana@yahoo.co.uk Date: 08/07/14 REV. Drawing Title: 274-276 CAMDEN ROAD NW1 9AB Scale: 1:1250A3 Cient: Drawn by: LOCATION PLAN SCALE 1:1250. SZ O'NEILL INVESTMENTS LIMITED