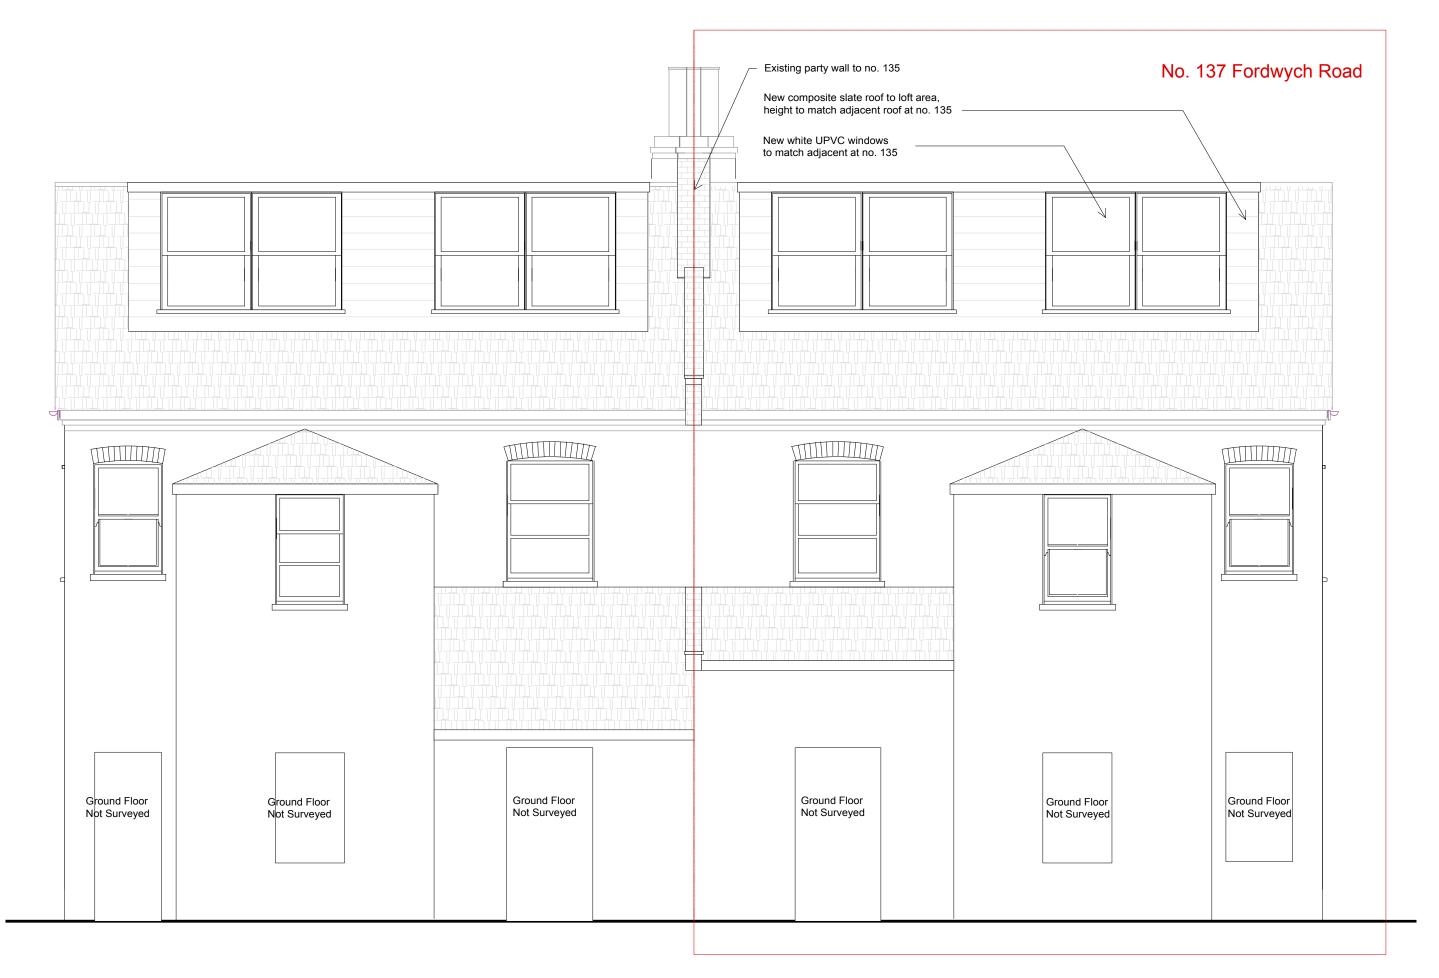

137 Fordwych Road e: Proposed Rear Elevation 140601-(AL)15P Scale: 1:50@ A3 18th July 2014 TALK ARCHITECTURE 60 Wadham Rd Putney, London SW15 2LR T: 07817 655810 E: talkarchitecture@gmail.com