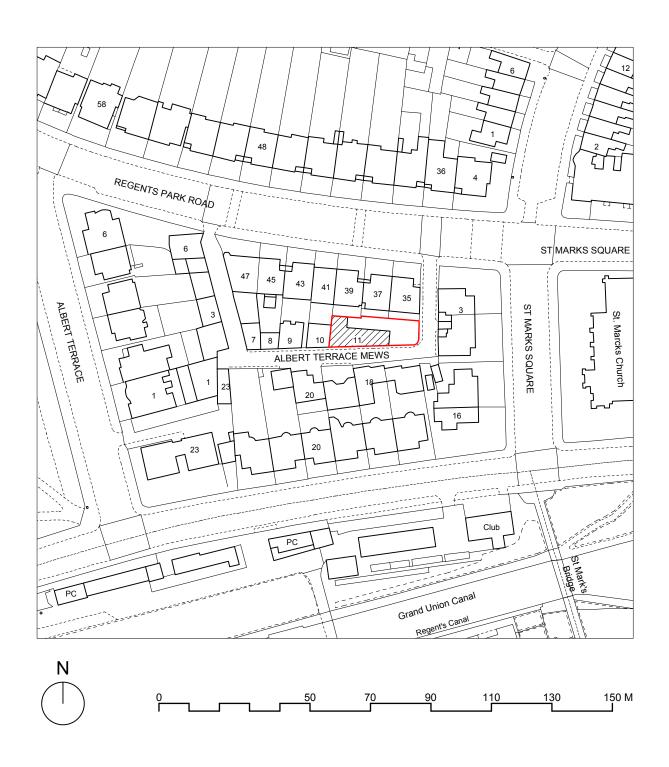

| Project                | Client  |             | Date of First Issue | Format | Revision             | Structural Engineer |
|------------------------|---------|-------------|---------------------|--------|----------------------|---------------------|
| Albert Terrace Mews    |         |             | 19/06/14            | A3     | MR                   |                     |
| / mont for doo mone    |         |             |                     |        |                      | Services Engineer   |
| Drawing Title          | Job No. | Drawing No. | Drawn by            | Scale  | Date of latest Issue |                     |
| Existing Location Plan |         | 001         | PL                  | 1:1250 |                      | Quantity Surveyor   |
|                        |         | 001         |                     | 1.1200 |                      |                     |