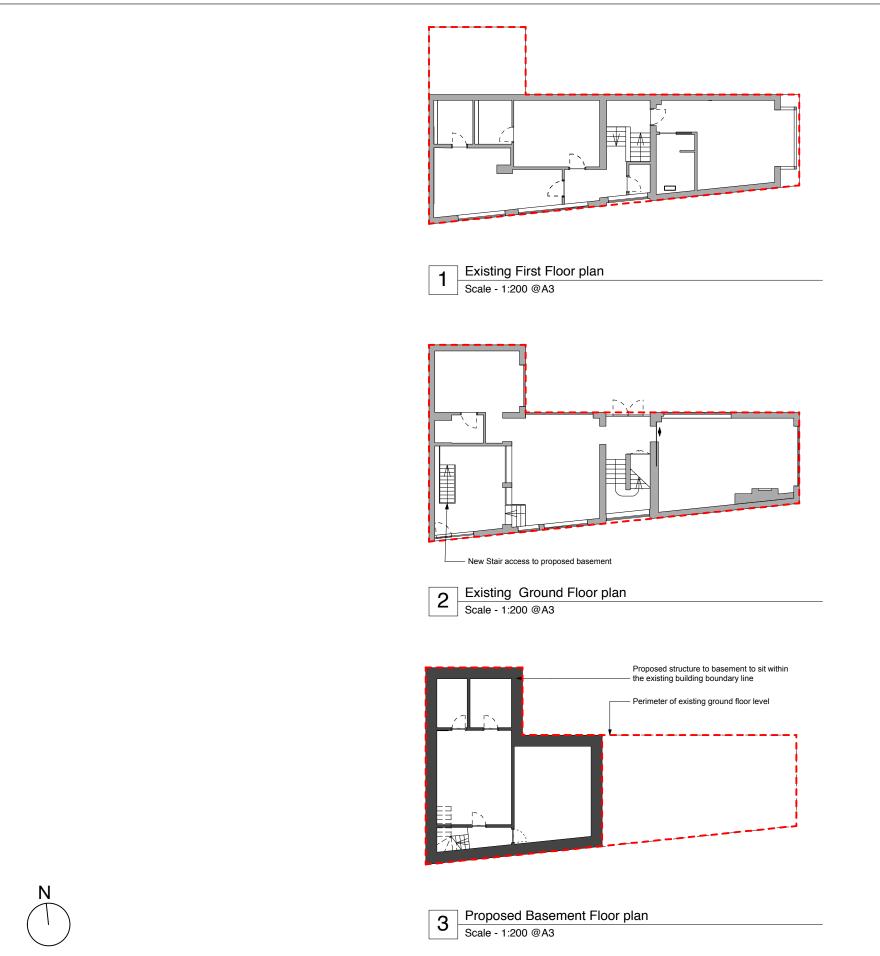

EXISTING FIRST FLOOR PLAN

No changes to external envelope

EXISTING GROUND FLOOR PLAN

No changes to external envelope

PROPOSED BASEMENT FLOOR PLAN

Built within the existing building boundary with no external manifestation