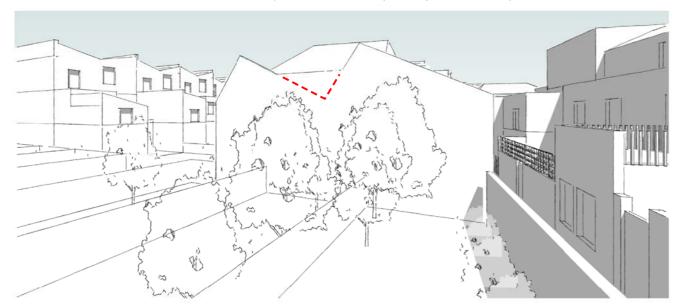

1a. Proposed Ground Floor view, from 55 Lady Somerset Road (Without existing wall).

2a. Proposed First Floor view, from 55 Lady Somerset Road (Without existing wall).

3a. Proposed Second Floor view, from 55 Lady Somerset Road (Without existing wall).