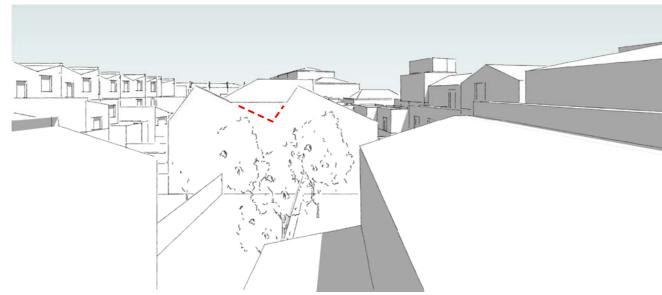

1a. Proposed Ground Floor view, from 55 Lady Somerset Road (Without existing wall).

2a. Proposed First Floor view, from 55 Lady Somerset Road (Without existing wall).

3a. Proposed Second Floor view, from 55 Lady Somerset Road (Without existing wall).