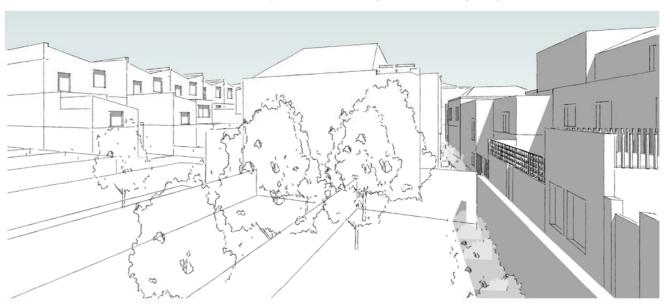

1. Proposed Ground Floor view, from 55 Lady Somerset Road. (Existing wall included)

2. Proposed First Floor view, from 55 Lady Somerset Road (Existing wall included).

3. Proposed Second Floor view, from 55 Lady Somerset Road (Existing wall included).

1-8 COLLEGE YARD, NW5 1NX, LONDON

GML Architects

3D Massing VIEWS FROM 55 LADY SOMERSET ROAD PLANNING APPLICATION JULY 2014

UNIT 3,1-4 Christina Street, London, EC2A 4PA
Tel: 020 7729 9595 Fax: 020 7729 1801 info@gmlarchitects.co.uk SCALE: ISSUED FOR: FIRST ISSUED: