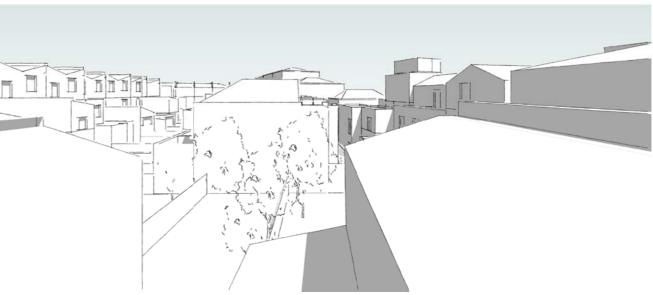

1a. Proposed Ground Floor view, from 55 Lady Somerset Road (Without existing wall).

2a. Proposed First Floor view, from 55 Lady Somerset Road (Without existing wall).

3a. Proposed Second Floor view, from 55 Lady Somerset Road (Without existing wall).

1-8 COLLEGE YARD, NW5 1NX, LONDON

GML Architects

3D Massing VIEWS FROM 55 LADY SOMERSET ROAD PLANNING APPLICATION JULY 2014

UNIT 3,1-4 Christina Street, London, EC2A 4PA
Tel: 020 7729 9595 Fax: 020 7729 1801 info@gmlarchitects.co.uk SCALE: ISSUED FOR: FIRST ISSUED: