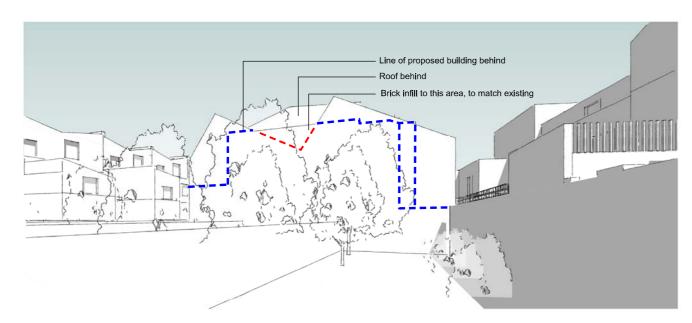

1. Proposed Ground Floor view, from 55 Lady Somerset Road. (Existing wall included)

2. Proposed First Floor view, from 55 Lady Somerset Road (Existing wall included).

3. Proposed Second Floor view, from 55 Lady Somerset Road (Existing wall included).