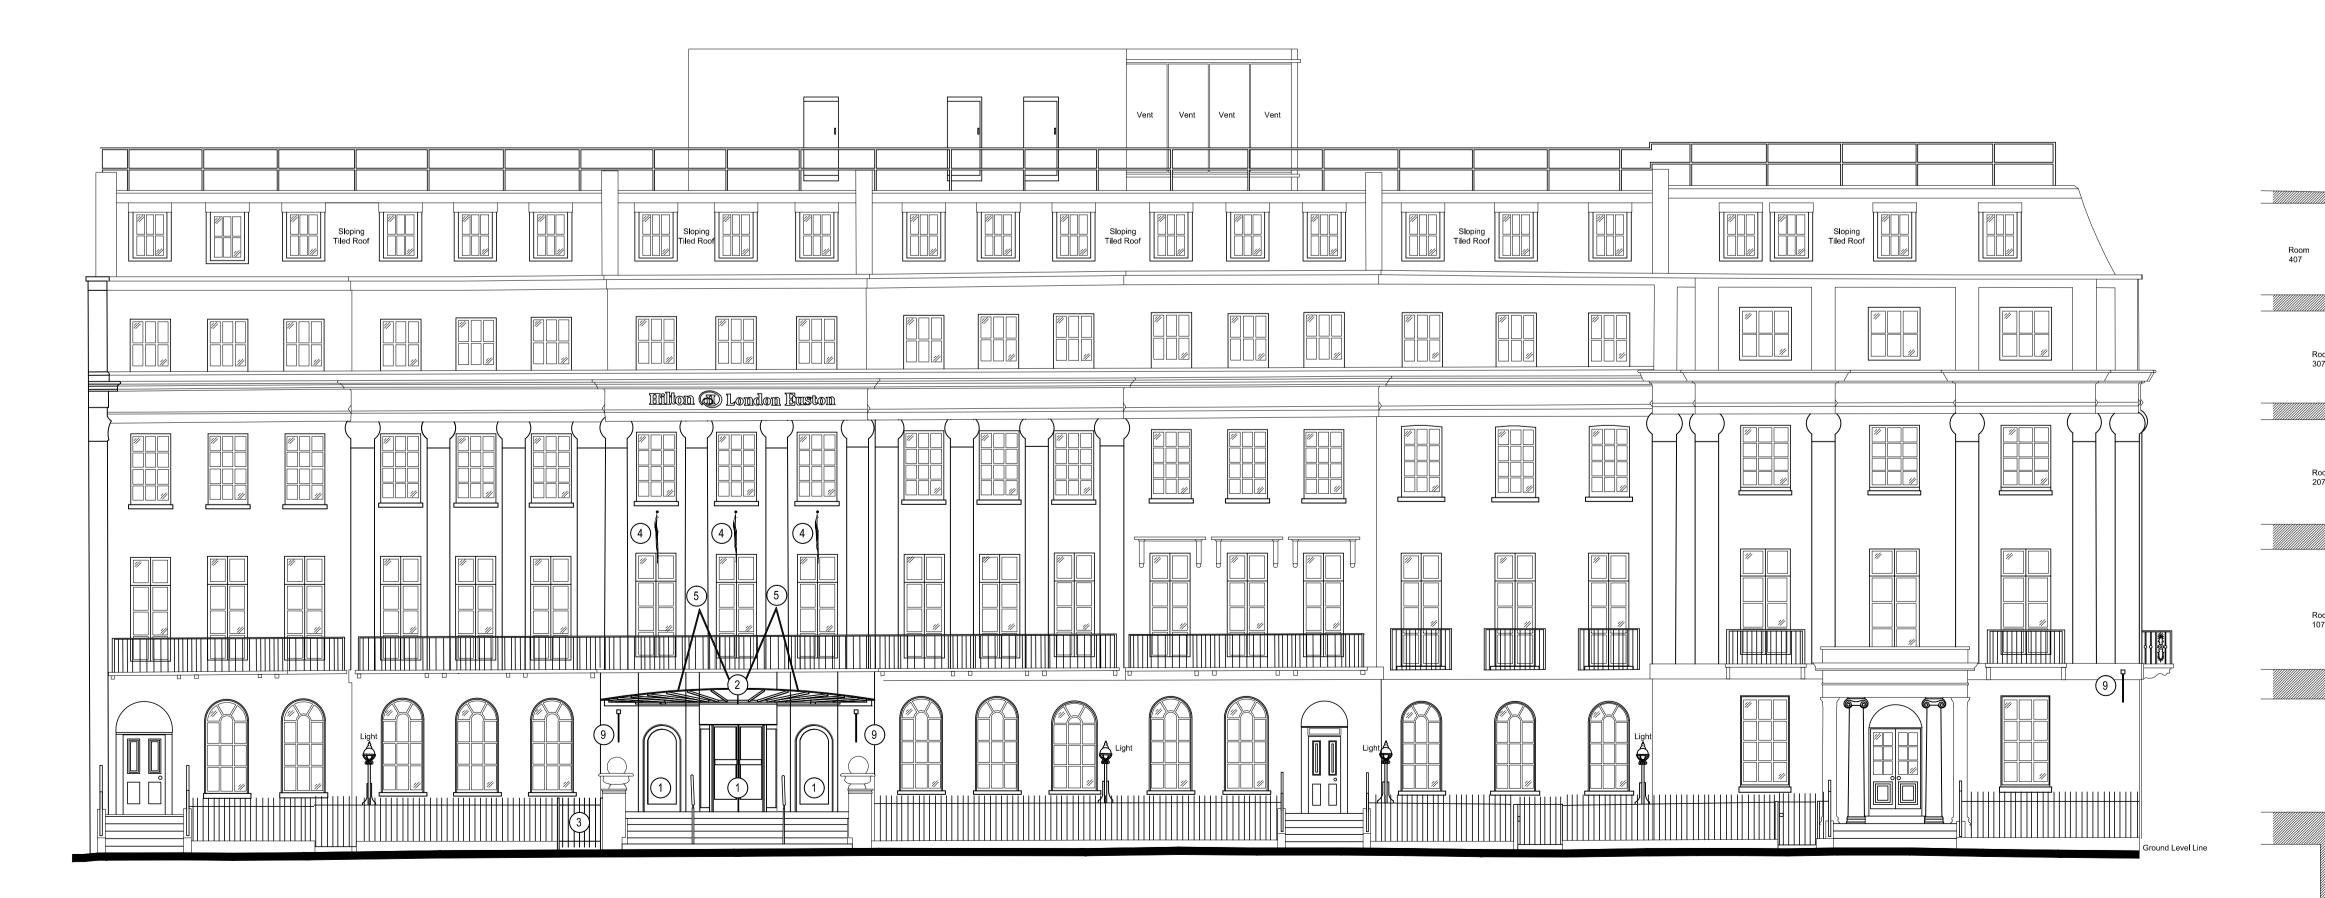

(1) 5 PANELED GLAZED SCREEN AND FRAME, FRAME FINISH AND COLOUR TBC. SEE MDL DRAWING 3915/061 FOR FLOOR PLANS

PROPOSED CANOPY CONSTRUCTION TO BE PPC STEEL/

WITH LIGHT SAND BLASTING, OR SIMILAR

(4) 3No. NEW ANGLED, FACE FIXED FLAGPOLES.

(7) EXISTING 3No. FLAGPOLES TO BE REMOVED.

(5) PROPRIETARY STAINLESS STEEL SUSPENSION SYSTEM.

(6) EXISTING CANOPY INCORPORATING 'HILTON LONDON EUSTON' SIGNAGE AND 3No. FLAGPOLES TO BE REMOVED.

8 EXISTING REVOLVING AND HINGED DOOR/S TO BE REMOVED AND REPLACED

9 ALL NEW SIGNAGE AND LIGHTING SUBJECT TO SEPARATE APPLICATION.

2) ALUMINIUM FRAME AT 5° PITCH, COLOUR TO MATCH EXISTING IRONWORK WITH NOM 32mm THICK PILKINGTON GLAZING SYSTEM

EXISTING METAL RAILINGS AND PLINTH CUT OUT TO FORM NEW (3) WHEELCHAIR ACCESSIBLE AUTOMATIC OPENING GATE TO MATCH EXISTING RAILS TO NEW WHEELCHAIR ACCESSIBLE PLATFORM

SEPARATE SIGNAGE APPLICATION.

ALL NEW GLAZING TO BE CLEAR

MDL DRAWING 3915/061

St Alkmunds House, 103 Belper Road, Derby DE1 3ES T: 01332 363355 F: 01332 291441 E:architect@morrisondesign.co.uk

Job Title

Hilton London Euston Upper Woburn Place London