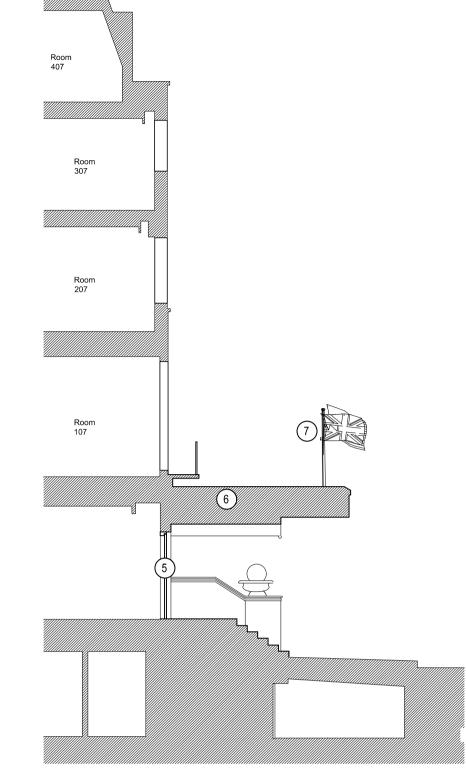

(1) 5 PANELED GLAZED SCREEN AND FRAME, FRAME FINISH AND COLOUR TBC. SEE MDL DRAWING 3915/061 FOR FLOOR PLANS

PROPOSED CANOPY CONSTRUCTION TO BE PPC STEEL/

WITH LIGHT SAND BLASTING, OR SIMILAR

(4) 3No. NEW ANGLED, FACE FIXED FLAGPOLES.

(7) EXISTING 3No. FLAGPOLES TO BE REMOVED.

(5) PROPRIETARY STAINLESS STEEL SUSPENSION SYSTEM.

(6) EXISTING CANOPY INCORPORATING 'HILTON LONDON EUSTON' SIGNAGE AND 3No. FLAGPOLES TO BE REMOVED.

8 EXISTING REVOLVING AND HINGED DOOR/S TO BE REMOVED AND REPLACED

9 ALL NEW SIGNAGE AND LIGHTING SUBJECT TO SEPARATE APPLICATION.

2) ALUMINIUM FRAME AT 5° PITCH, COLOUR TO MATCH EXISTING IRONWORK WITH NOM 32mm THICK PILKINGTON GLAZING SYSTEM

EXISTING METAL RAILINGS AND PLINTH CUT OUT TO FORM NEW (3) WHEELCHAIR ACCESSIBLE AUTOMATIC OPENING GATE TO MATCH EXISTING RAILS TO NEW WHEELCHAIR ACCESSIBLE PLATFORM

SEPARATE SIGNAGE APPLICATION.

ALL NEW GLAZING TO BE CLEAR

MDL DRAWING 3915/061

St Alkmunds House, 103 Belper Road, Derby DE1 3ES T: 01332 363355 F: 01332 291441 E:architect@morrisondesign.co.uk

Job Title

Hilton London Euston Upper Woburn Place London