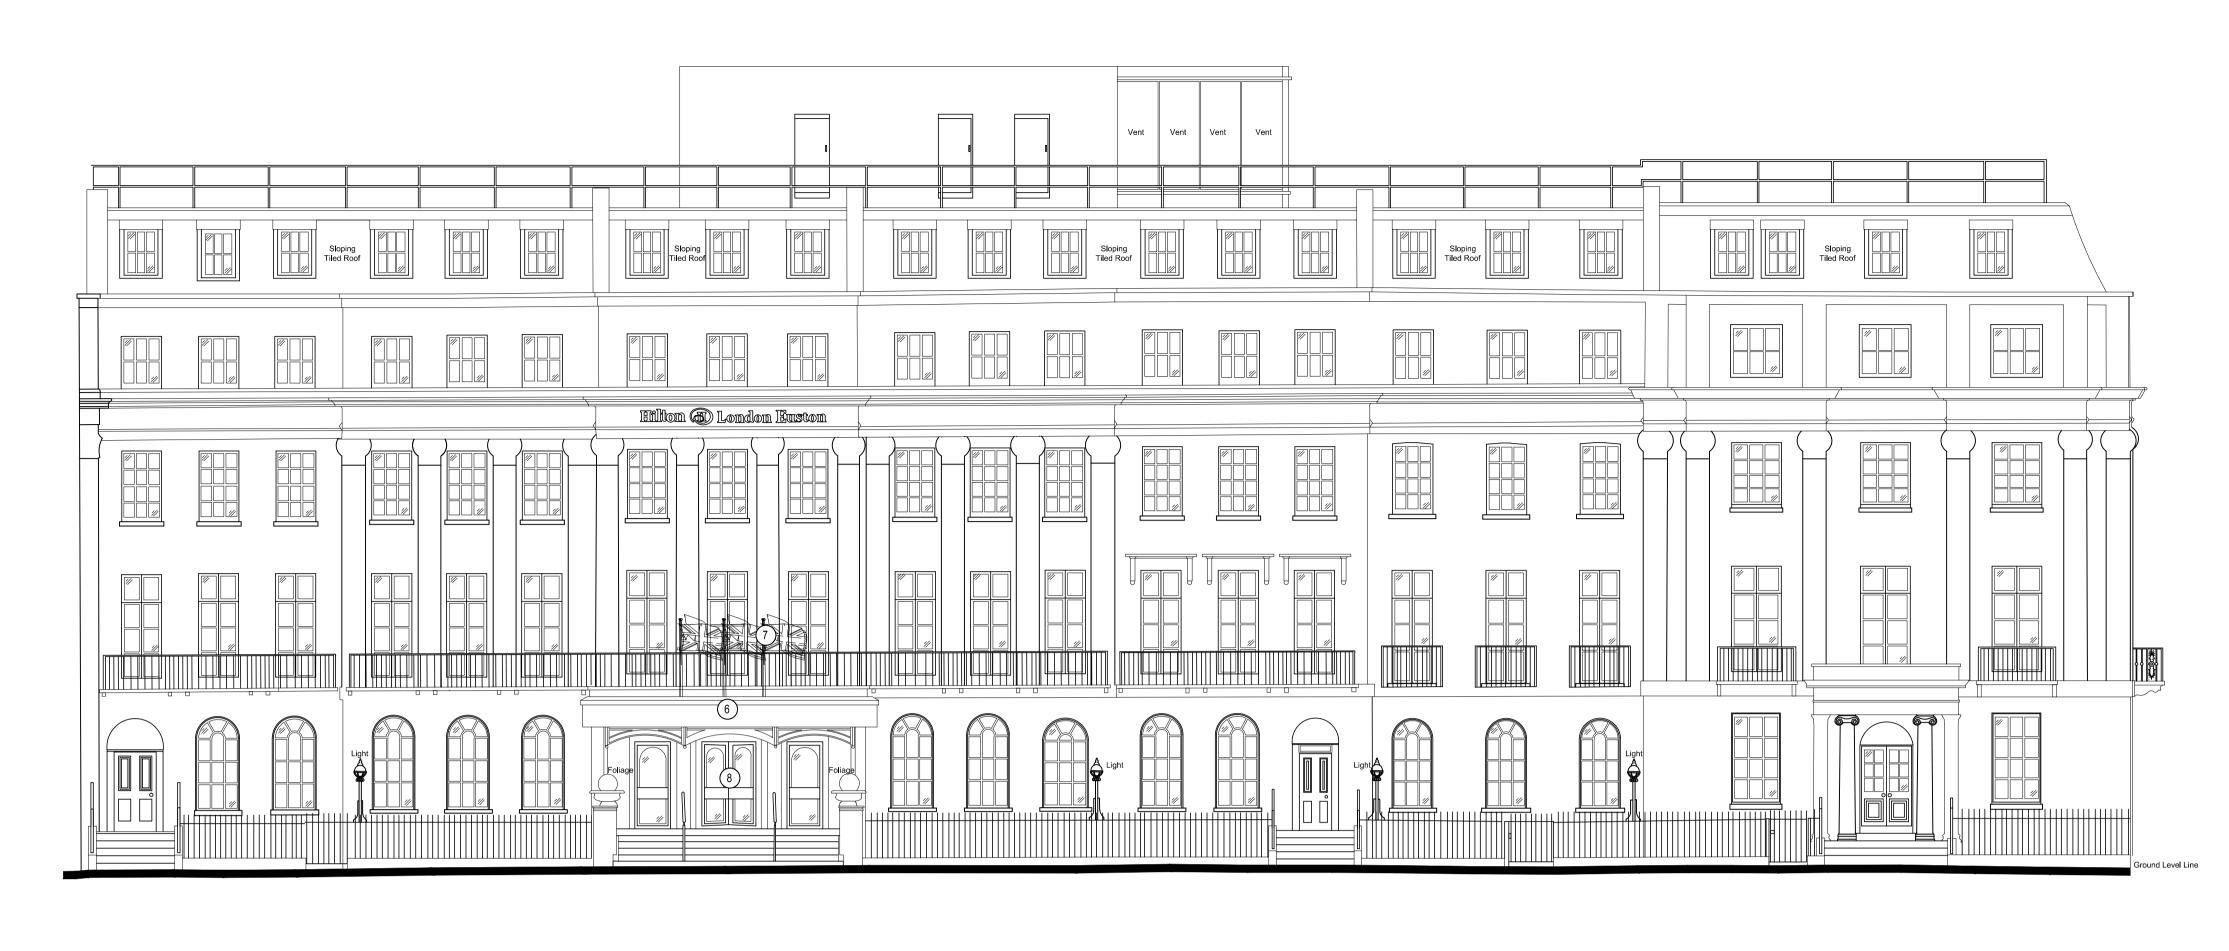

SIDE ELEVATION: AS EXISTING

UPPER WOBURN PLACE ELEVATION: AS EXISTING

SIDE ELEVATION : AS PROPOSED

Dimensions to be site checked by Contractor working only from grid and figured dimensions and cross checked with all other relationst

Any discrepancies to be reported to the Architect prior to the property of

The title, copyright and information in this document is the property of

Iso 9001 Registered
Firm

EXISTING GLAZED SCREEN, FRAME AND DOOR/S REPLACED WITH