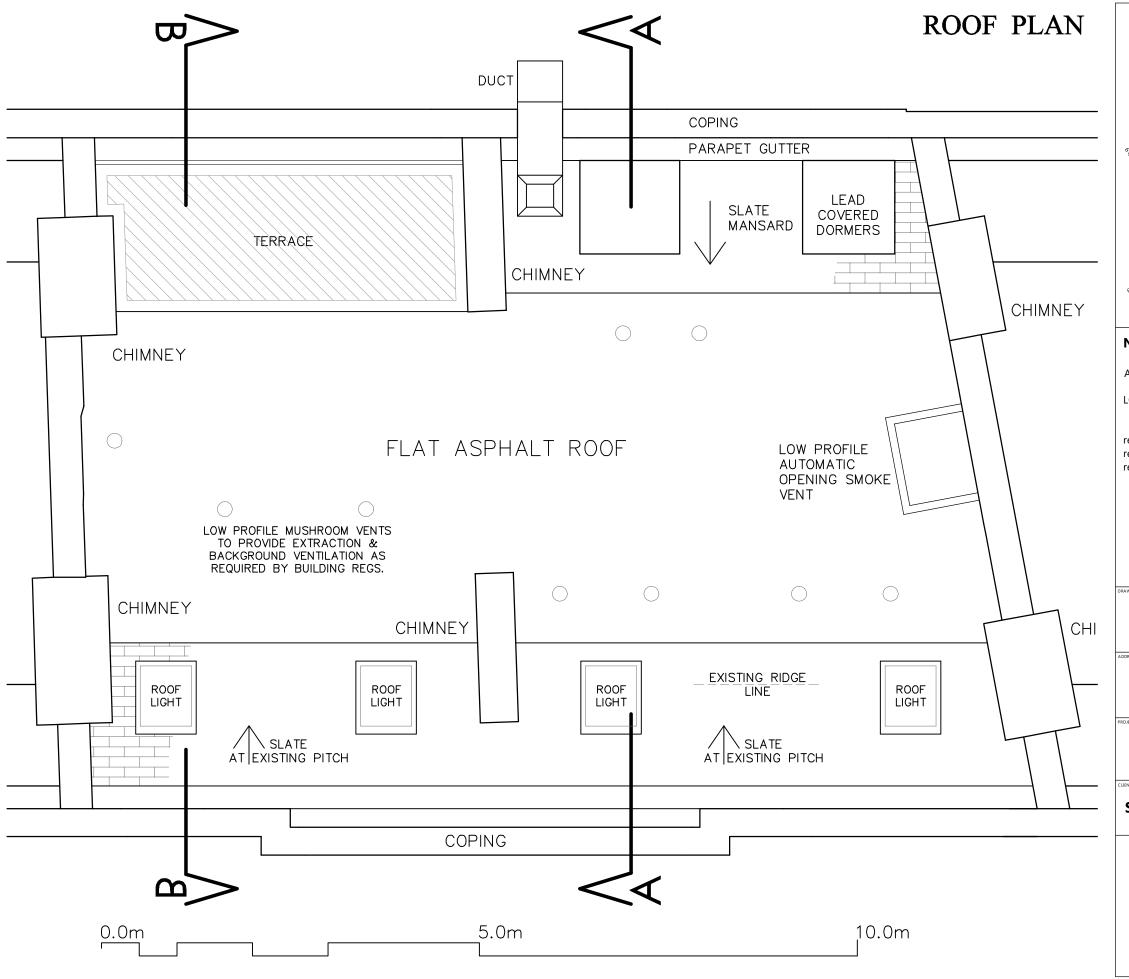

## Roof Plan as Proposed

## 62-64 Goodge Street London W1

| Change of Use |               | Apr. '13  |
|---------------|---------------|-----------|
|               | change of obe | SCALE     |
|               |               | 1:50 @ A3 |

## **Shaftesbury Charlotte Street Ltd**

20215-P06 revC

1 SANDWICH STREET LONDON WC1H 9PF

Tel: (020) 7391 7100 Fax: (020) 7391 7121

**NOTES:** ALL SCALES/DIMENSIONS FOR PLANNING PURPOSES ONLY. LOCATION PLAN @ 1:1250 SCALE & NORTH UP^. 04.11.13 Amended revA revB Mansard & dormers adjusted 18.03.14 Mansard & dormers adjusted 19.03.14 revC Front mansard removed 05.06.14 revD **Section A-A** as Proposed 62-64 Goodge Street London W1 Apr. '13 **Change of Use** 1:100 @ A3 20215-P09 **Shaftesbury Charlotte Street Ltd** revD Fresson&Tee