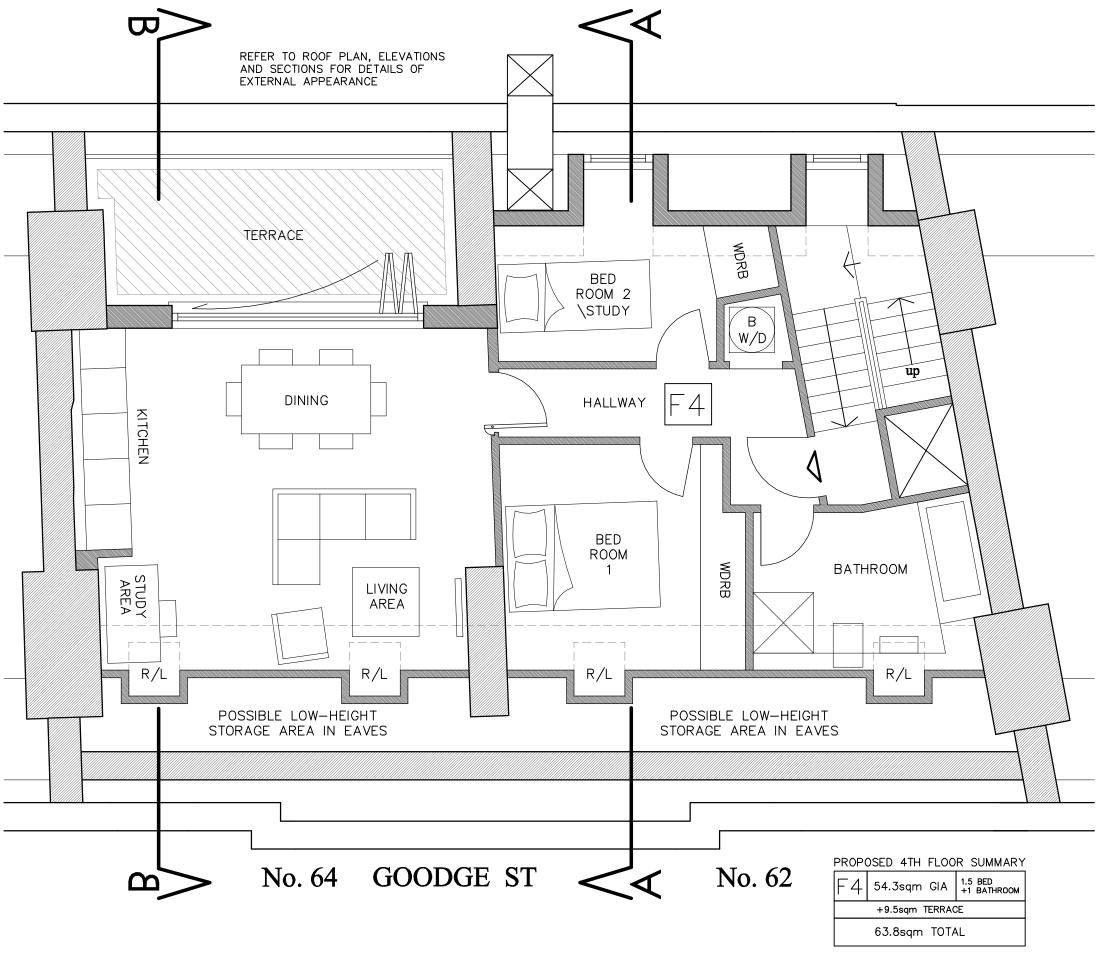

## **NOTES:**

ALL SCALES/DIMENSIONS FOR PLANNING PURPOSES ONLY.

LOCATION PLAN @ 1:1250 SCALE & NORTH UP^.

revA Mansard & dormers adjusted Front mansard removed Layout altered

Fourth Floor Plan as Proposed