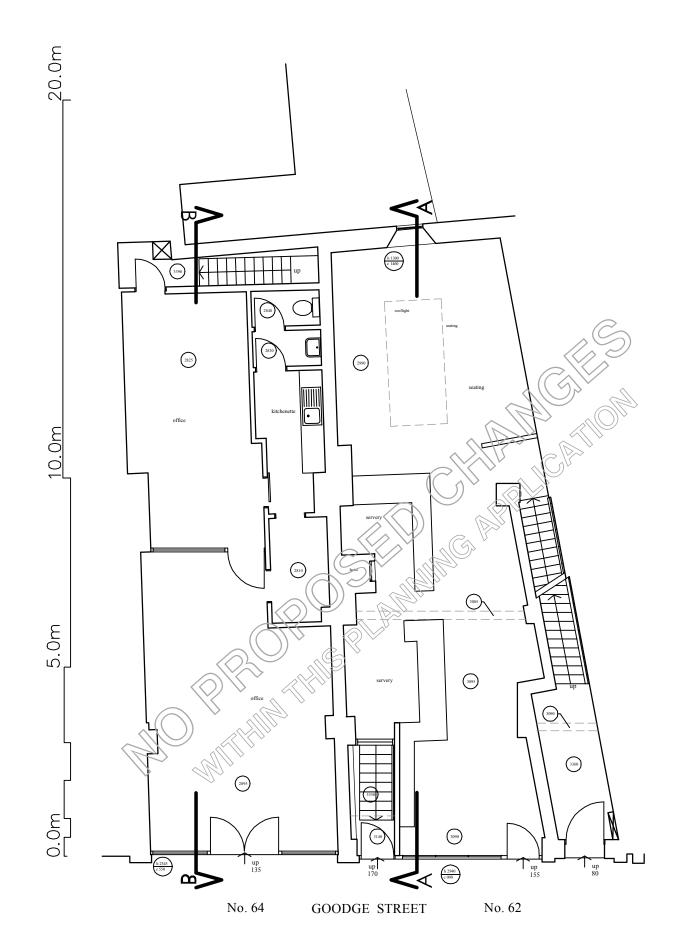

GROUND FLOOR PLAN







## **NOTES:**

ALL SCALES/DIMENSIONS FOR PLANNING PURPOSES ONLY.

LOCATION PLAN @ 1:1250 SCALE & NORTH UP^.

revA Mansard & dormers adjusted Front mansard removed Layout altered

Fourth Floor Plan as Proposed

62-64 Goodge Street London W1

Change of Use

1:50 @ A3

Apr. '13

Shaftesbury Charlotte Street Ltd

20215-P05 revC

19.03.14

05.06.14 06.06.14



1 SANDWICH STREET LONDON WC1H 9PF

Tel: (020) 7391 7100 Fax: (020) 7391 7121





| revA<br>revB<br>revC | Mansard & dormers adjusted<br>Mansard & dormers adjusted<br>Front mansard removed | 18.03.14<br>19.03.14<br>05.06.14 |
|----------------------|-----------------------------------------------------------------------------------|----------------------------------|
|                      |