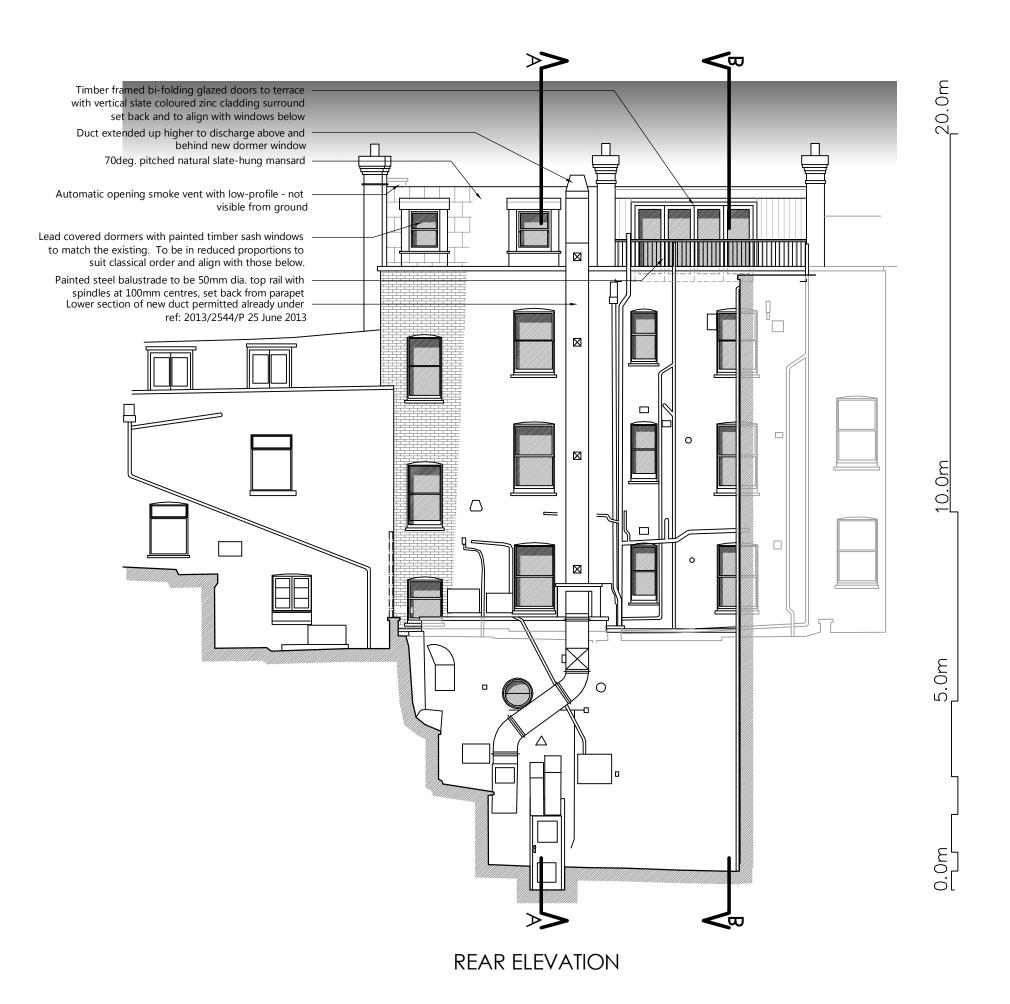

## **Shaftesbury Charlotte Street Ltd**

20215-P06 revC

1 SANDWICH STREET LONDON WC1H 9PF

Tel: (020) 7391 7100 Fax: (020) 7391 7121

**NOTES:** ALL SCALES/DIMENSIONS FOR PLANNING PURPOSES ONLY. LOCATION PLAN @ 1:1250 SCALE & NORTH UP^. 04.11.13 Amended revA revB Mansard & dormers adjusted 18.03.14 Mansard & dormers adjusted 19.03.14 revC Front mansard removed 05.06.14 revD **Section A-A** as Proposed 62-64 Goodge Street London W1 Apr. '13 **Change of Use** 1:100 @ A3 20215-P09 **Shaftesbury Charlotte Street Ltd** revD Fresson&Tee