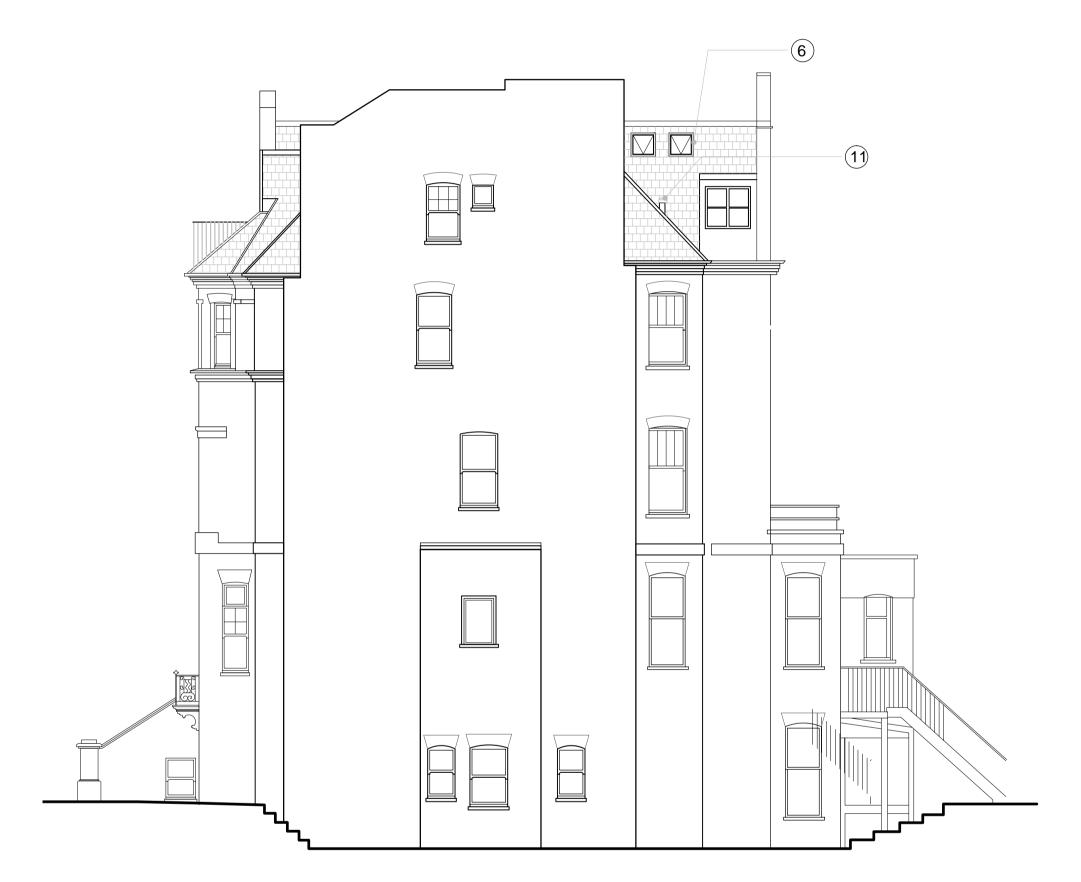

## GENERAL NOTES

- new frosted opaque 1.8m high glass divider on party wall
  new larger windows
- new larger windows
  cut back existing roof slope to form larger terrace- vertical face in lead cladding
  increase width of existing dormer opening to accommodate double door
  reconfigure bathroom with new sliding pocket door
  4 x new roof lights in living space
  reconfigure kitchen to accommodate new en-suite shower room
  new compliant painted metal balustrade
  lead sheet cladding to dormer
  stone pavers on raised spacers
  New gas fireplace with 'power-flue'.
  new vertical tile cladding
  new fire-rated sliding pocket door

1 SIDE ELEVATION (EAST) Scale: 1:100 A1

| 6a BELSIZE LANE |  |
|-----------------|--|
| LONDON          |  |
| NW3 5AB         |  |
|                 |  |
|                 |  |

| PROPOSED<br>SIDE ELEVATI<br>SECTION A & I |                | Т   |  |
|-------------------------------------------|----------------|-----|--|
|                                           |                |     |  |
|                                           |                |     |  |
|                                           |                |     |  |
|                                           |                |     |  |
| Date<br>2014/07/01                        | Scale<br>A1:50 |     |  |
| Drawn by                                  | RvW            |     |  |
| Drawing No.                               |                | Rev |  |
| 14A01/LO/101                              |                | 01  |  |
| Cad File<br>14A01-EX-100.dwg              |                |     |  |
|                                           |                |     |  |