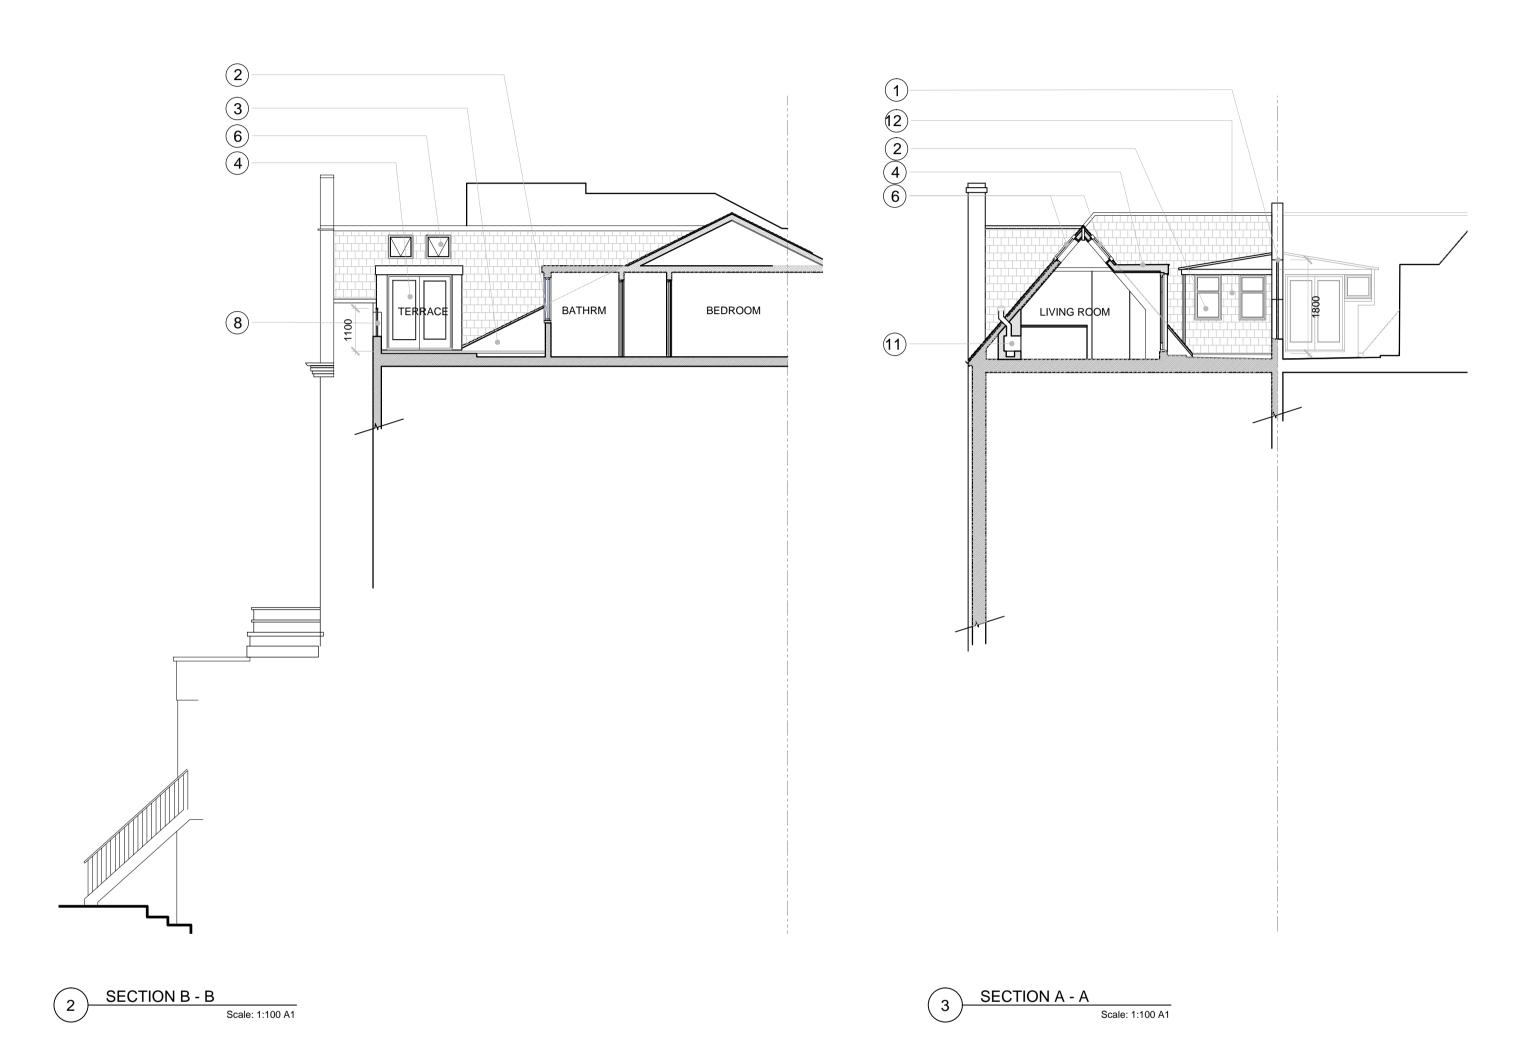

## GENERAL NOTES

- new frosted opaque 1.8m high glass divider on party wall
  new larger windows
- new larger windows
  cut back existing roof slope to form larger terrace- vertical face in lead cladding
  increase width of existing dormer opening to accommodate double door
  reconfigure bathroom with new sliding pocket door
  4 x new roof lights in living space
  reconfigure kitchen to accommodate new en-suite shower room
  new compliant painted metal balustrade
  lead sheet cladding to dormer
  stone pavers on raised spacers
  New gas fireplace with 'power-flue'.
  new vertical tile cladding
  new fire-rated sliding pocket door