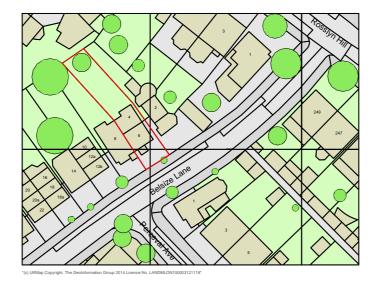

## N

| Project                              | Date                                   | Drawn by  | 7                                                                                        |      |    |
|--------------------------------------|----------------------------------------|-----------|------------------------------------------------------------------------------------------|------|----|
| 6a BELSIZE LANE<br>LONDON<br>NW3 5AB | 01.07.2014                             | RvW       |                                                                                          |      |    |
|                                      | Scale<br>A4 @                          |           | 01 08.08.2014<br>* PLANNING - Site Boundary added                                        |      |    |
| Drawing Title LOCATION PLAN          | Drawing No.<br>14A01.EX.001            | Rev<br>01 | rev amendments                                                                           | date | by |
|                                      | Cad File<br>14A01.EX.100               |           | This drawing must not be reproduced without<br>permission.<br>Do not scale from drawing. |      |    |
| Drawing Status<br>PLANNING           | © IPA Architects: All rights reserved. |           | Contractor to check all dimensions on site.<br>Report discrepancies to the architect.    |      |    |