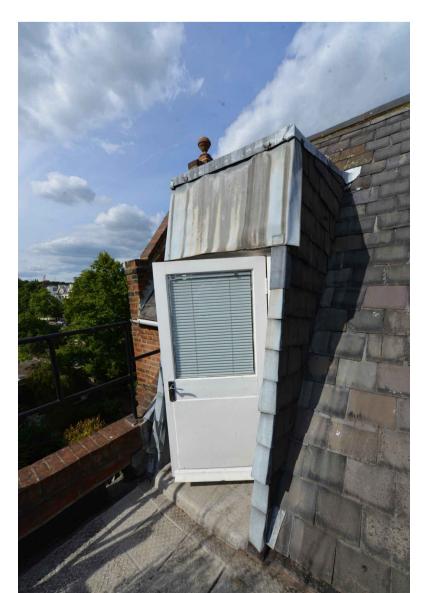

## **EXISTING**

Do not scale from drawing. Contractor to check all dimensions on site. Report discrepancies to the architect.

P1 STREET ELEVATION
Scale: nts

6a BELSIZE LANE LONDON NW3 5AB

P3 DORMER - DOOR LEADING TO ROOF TERRACE
Scale: nts