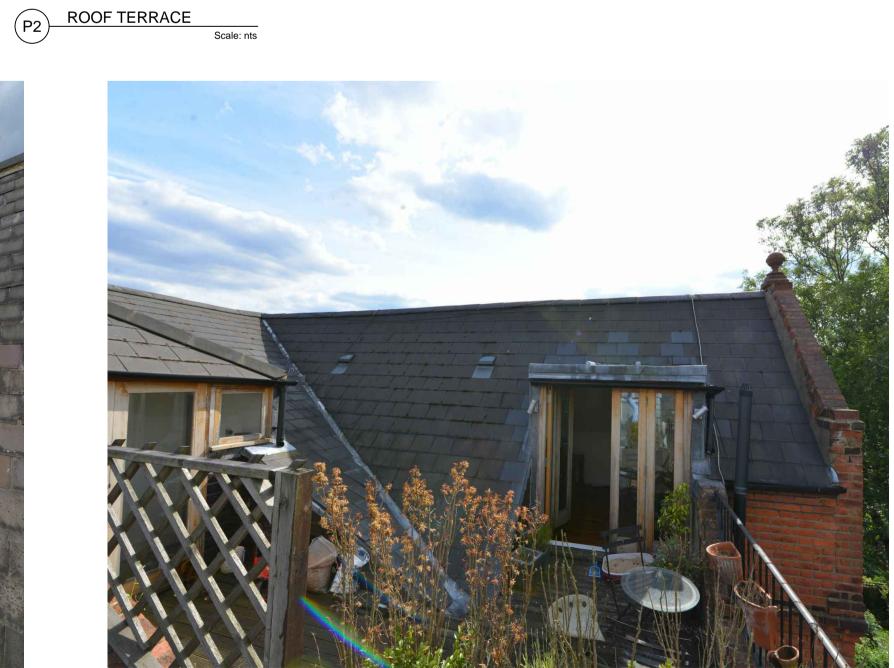

existing non-compliant balustrade -

SIDE ELEVATION (EAST)
Scale: 1:100 A1

existing timber trellis divider