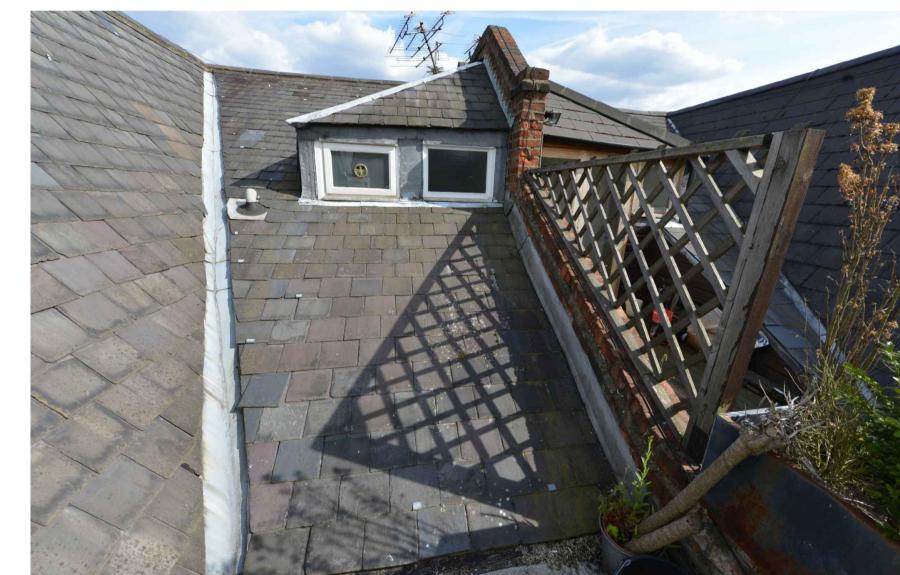

VIEW ACROSS TO NEIGHBOUR'S ROOF TERRACE
Scale: nts

EXISTING

| Date<br>2014/07/01           | Scale<br>A1:50 |     |
|------------------------------|----------------|-----|
| Drawn by RvW                 |                |     |
| Drawing No.                  |                | Rev |
| 14A01/EX/100                 |                | 00  |
| Cad File<br>14A01-EX-100.dwg |                |     |

existing non-compliant balustrade -

SIDE ELEVATION (EAST)
Scale: 1:100 A1

existing timber trellis divider