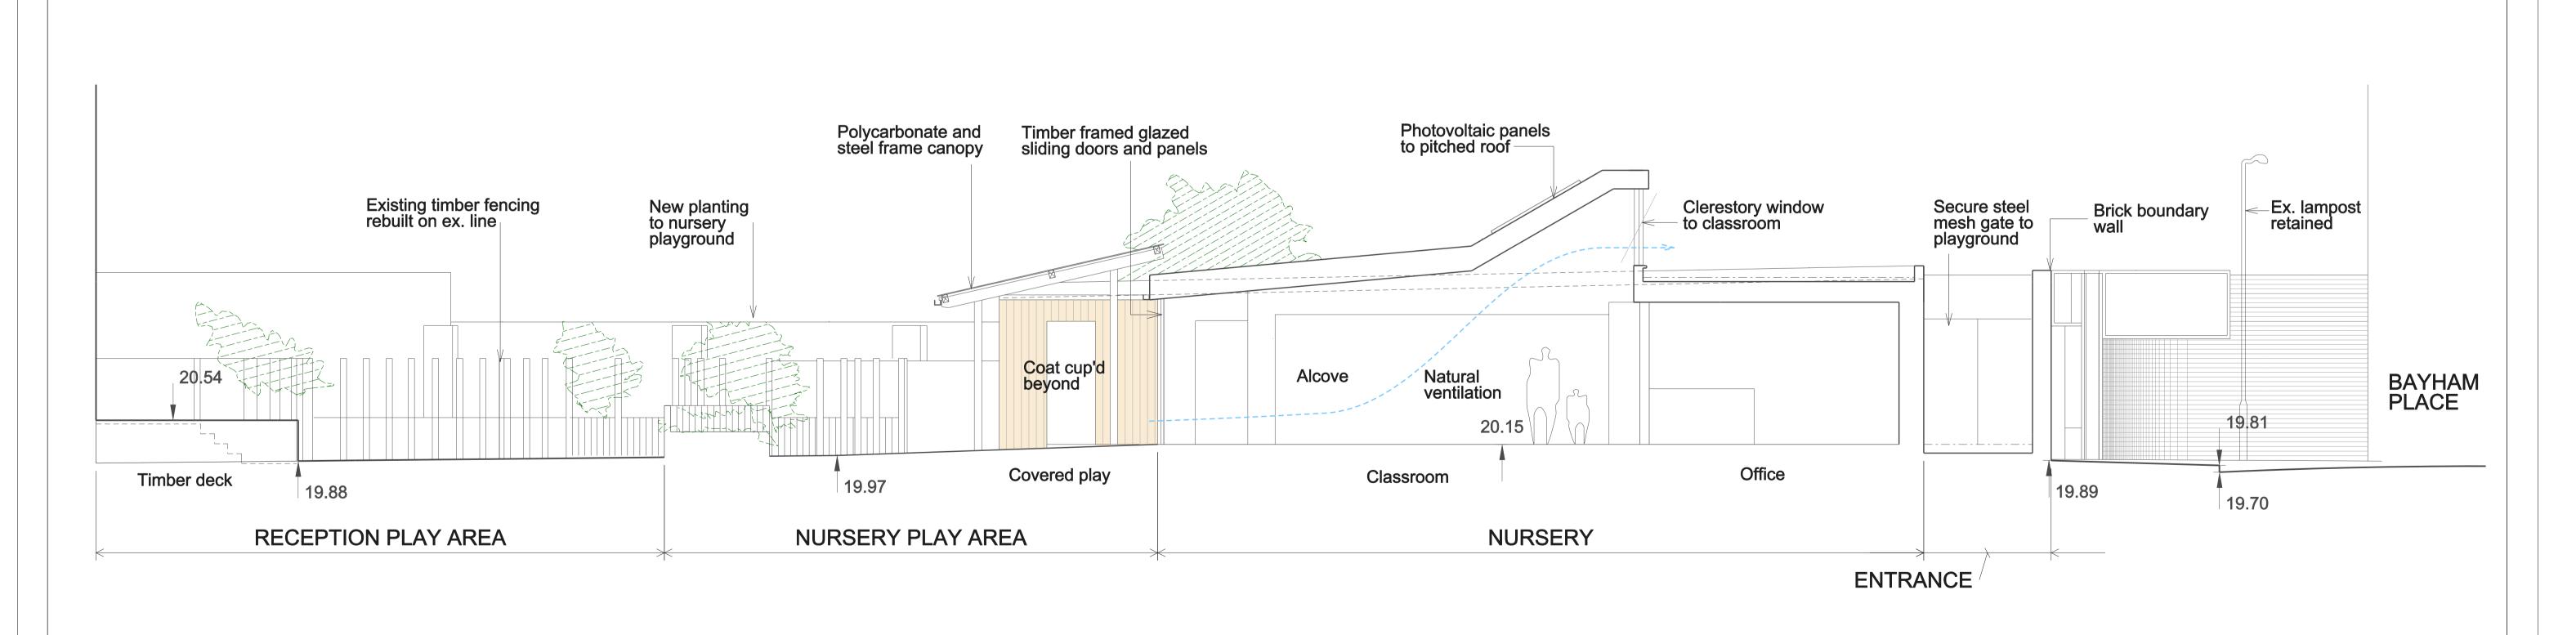

## **SECTION BB'**

Refer to drg: 318\_P202 for 1:200 sections

| Rev. | Date     | Ву | Description                                                             |  |
|------|----------|----|-------------------------------------------------------------------------|--|
| Α    | 27.03.14 |    | Alterations to entrance and external play area.                         |  |
| В    | 27.05.14 |    | Section AA' added & BB' amended                                         |  |
| С    | 05.06.14 |    | Height of mesh fencing amended                                          |  |
| D    | 18.06.14 |    | Roof to section AA' amended                                             |  |
| E    | 15.07.14 |    | Roof profile, glazing & classroom skylights amended + section BB' added |  |
| F    | 01.08.14 |    | PLANNING                                                                |  |
|      |          |    |                                                                         |  |