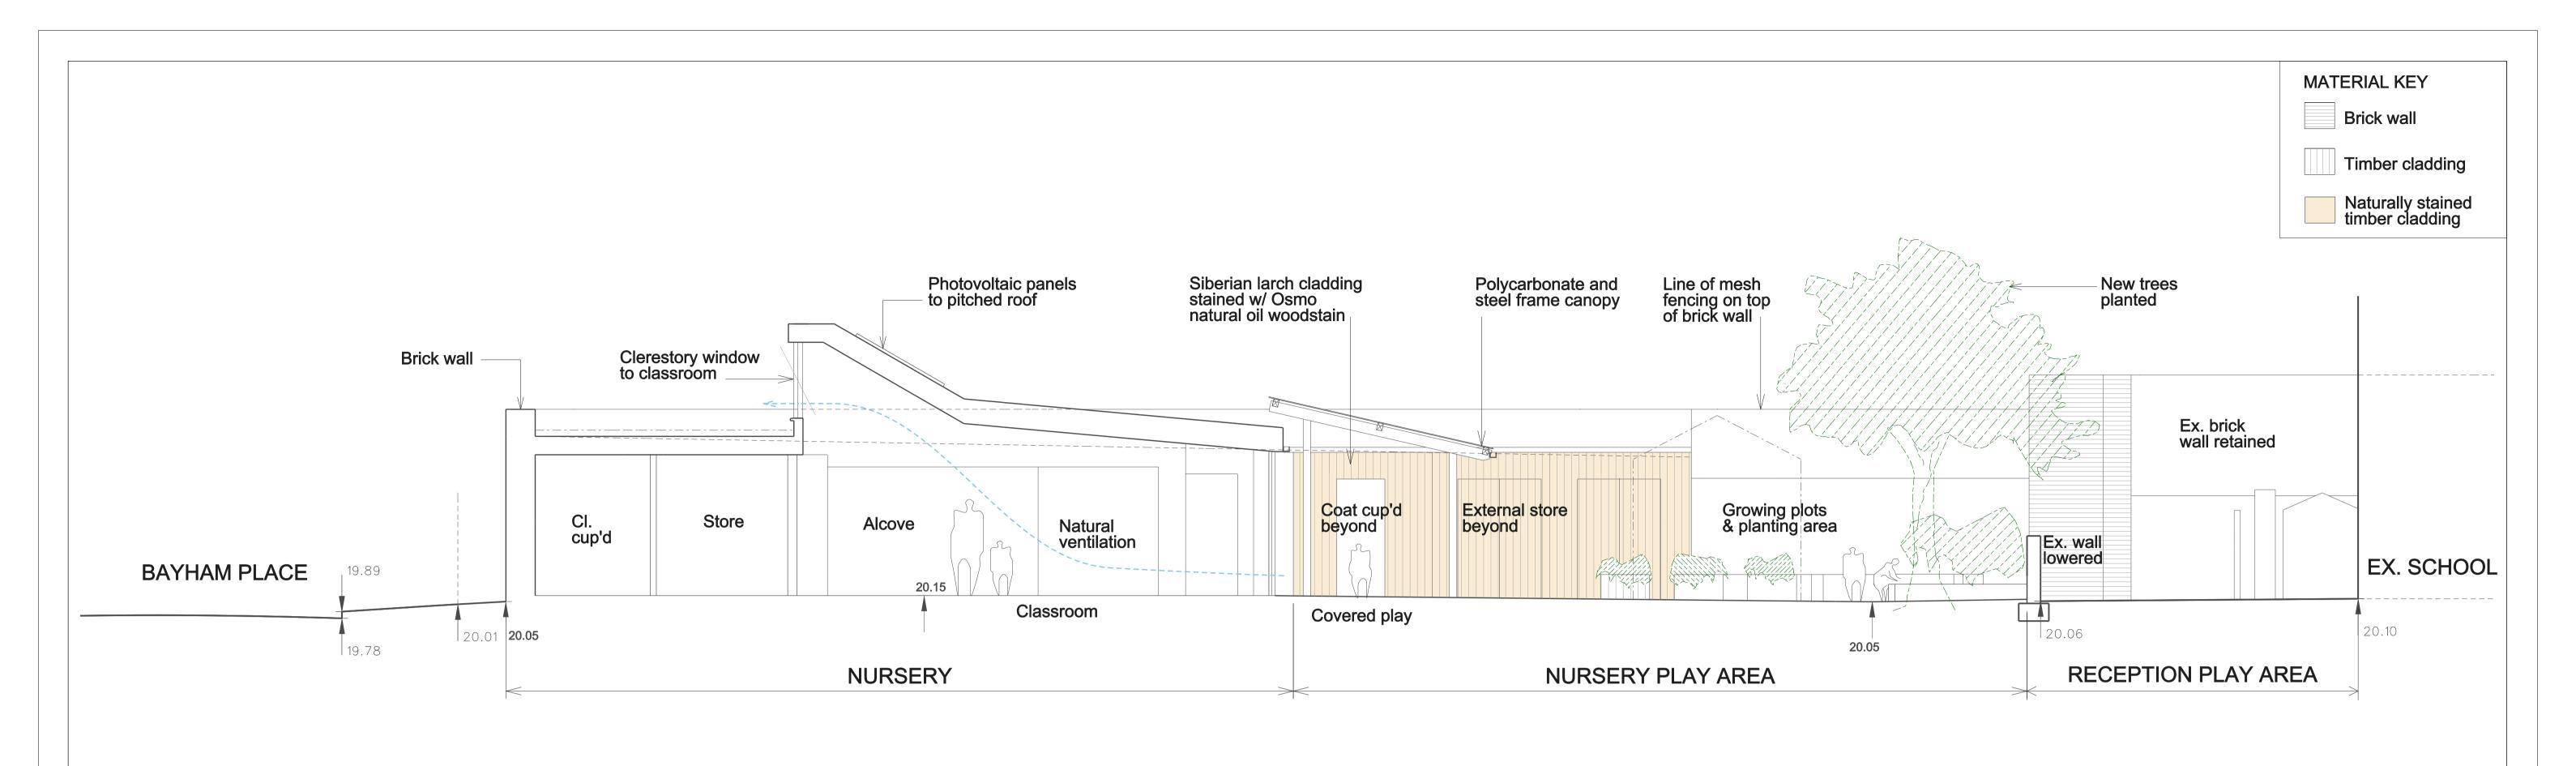

## **SECTION AA'**



## **SECTION BB'**

Refer to drg: 318\_P202 for 1:200 sections

| Rev. | Date     | Ву | Description                                                             |  |
|------|----------|----|-------------------------------------------------------------------------|--|
| Α    | 27.03.14 |    | Alterations to entrance and external play area.                         |  |
| В    | 27.05.14 |    | Section AA' added & BB' amended                                         |  |
| С    | 05.06.14 |    | Height of mesh fencing amended                                          |  |
| D    | 18.06.14 |    | Roof to section AA' amended                                             |  |
| E    | 15.07.14 |    | Roof profile, glazing & classroom skylights amended + section BB' added |