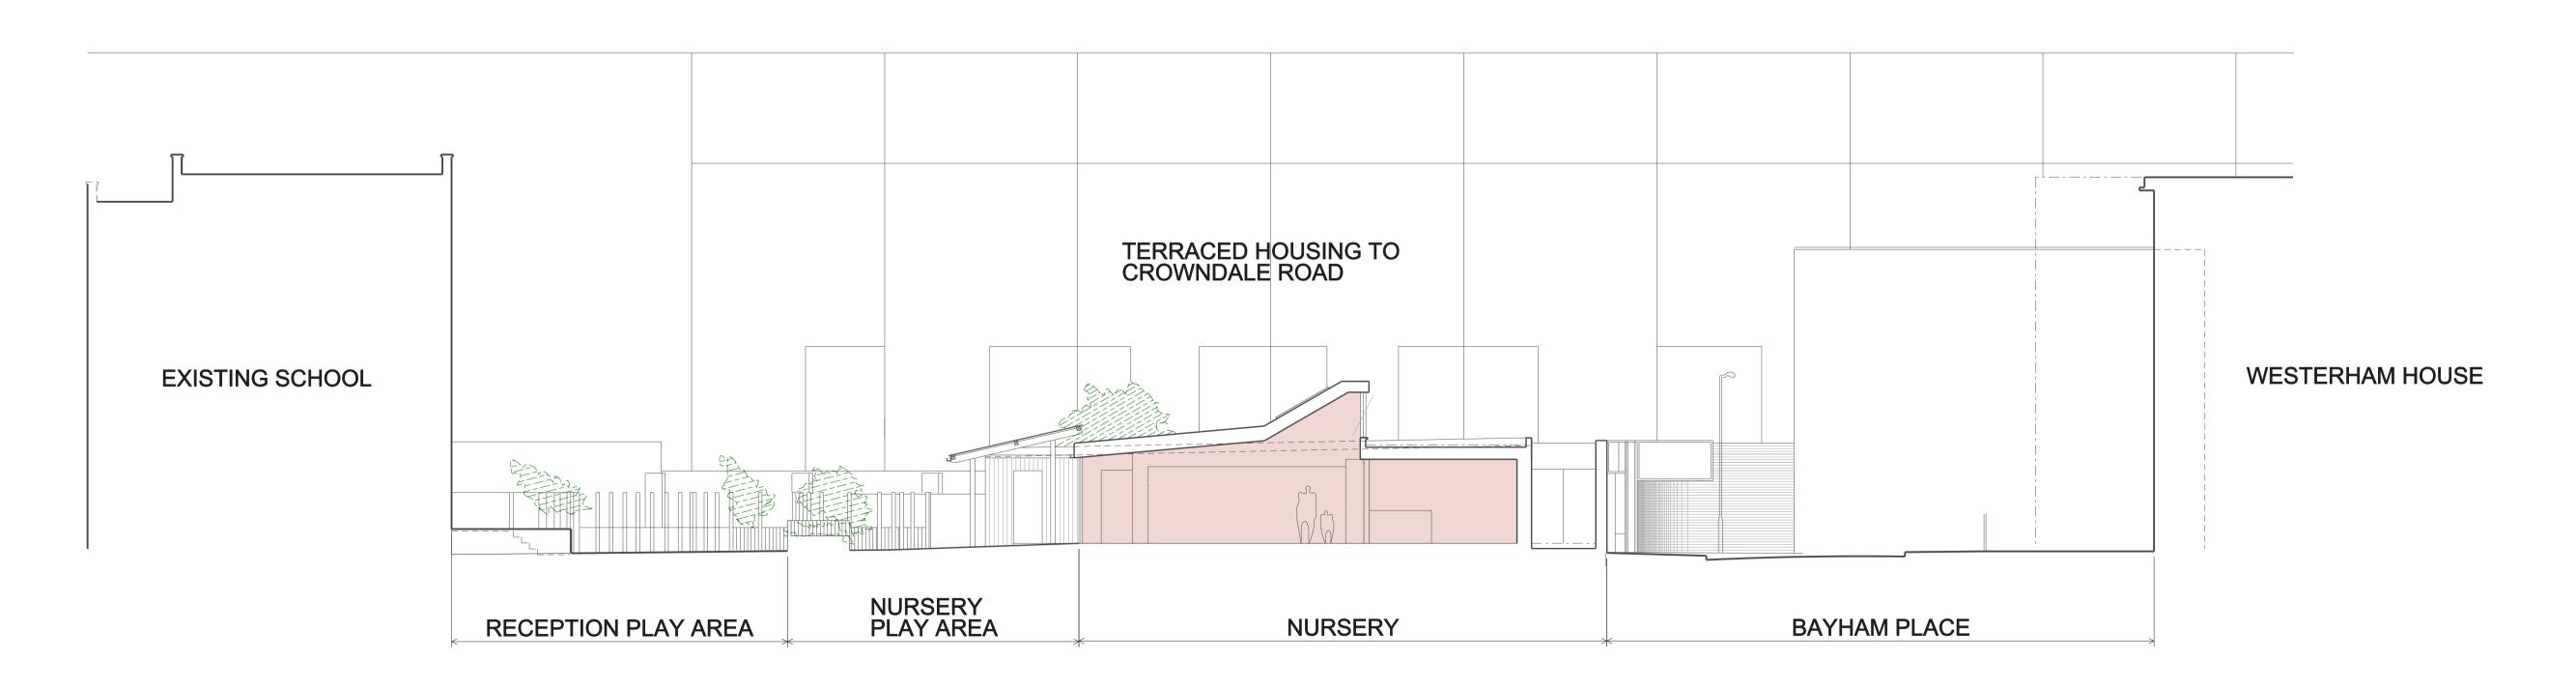

## **SECTION BB'**

Refer to drg: 318\_P102 for 1:100 sections

| Date     | Ву                               | Description                      |
|----------|----------------------------------|----------------------------------|
| 27.03.14 |                                  | Playground and entrance revised  |
| 24.04.14 |                                  | Notes added                      |
| 23.05.14 |                                  | Section AA' added                |
| 05.06.14 |                                  | Height of mesh fencing amended   |
| 01.08.14 |                                  | PLANNING                         |
|          |                                  |                                  |
| :        | 24.04.14<br>23.05.14<br>05.06.14 | 24.04.14<br>23.05.14<br>05.06.14 |