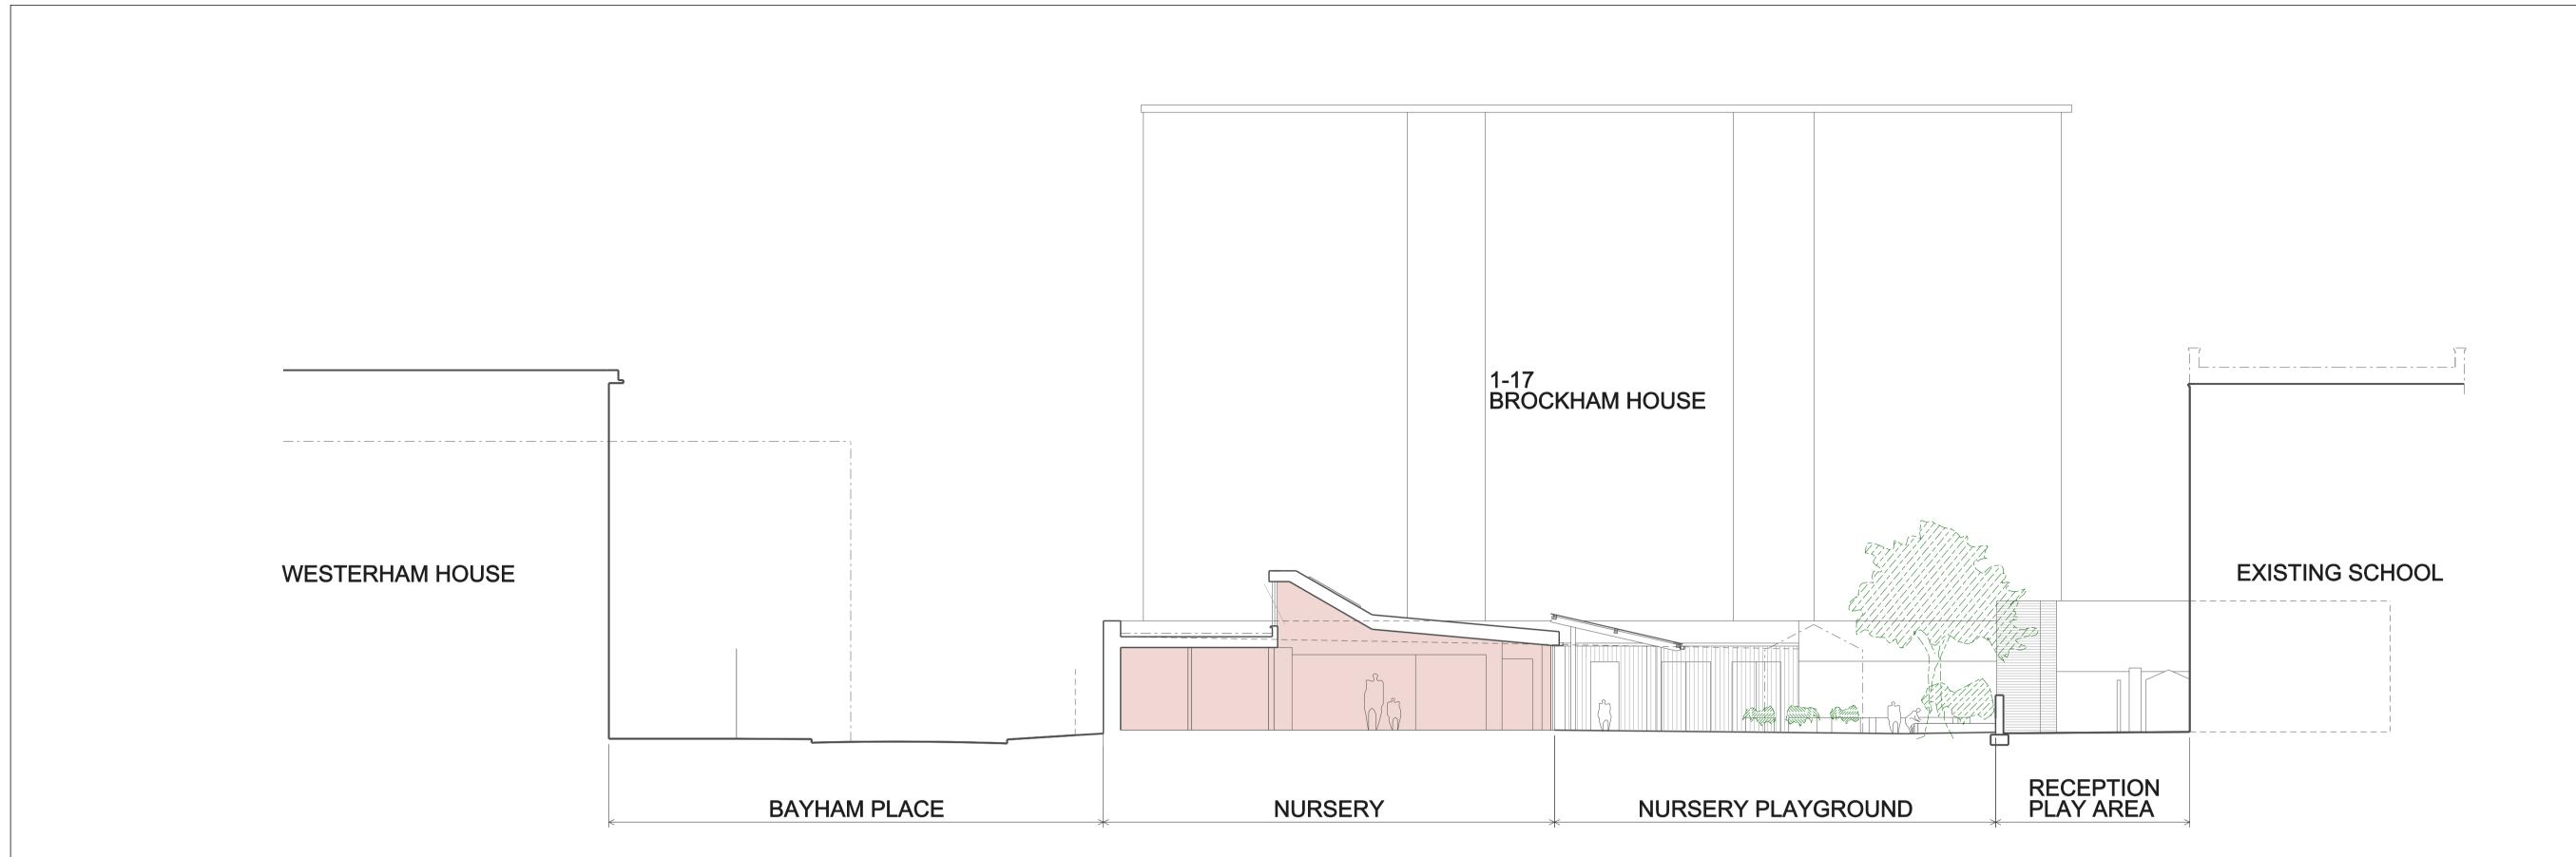

## **SECTION AA'**



## **SECTION BB'**

Refer to drg: 318\_P102 for 1:100 sections

| Date     | Ву                               | Description                      |
|----------|----------------------------------|----------------------------------|
| 27.03.14 |                                  | Playground and entrance revised  |
| 24.04.14 |                                  | Notes added                      |
| 23.05.14 |                                  | Section AA' added                |
| 05.06.14 |                                  | Height of mesh fencing amended   |
| 01.08.14 |                                  | PLANNING                         |
|          |                                  |                                  |
| :        | 24.04.14<br>23.05.14<br>05.06.14 |