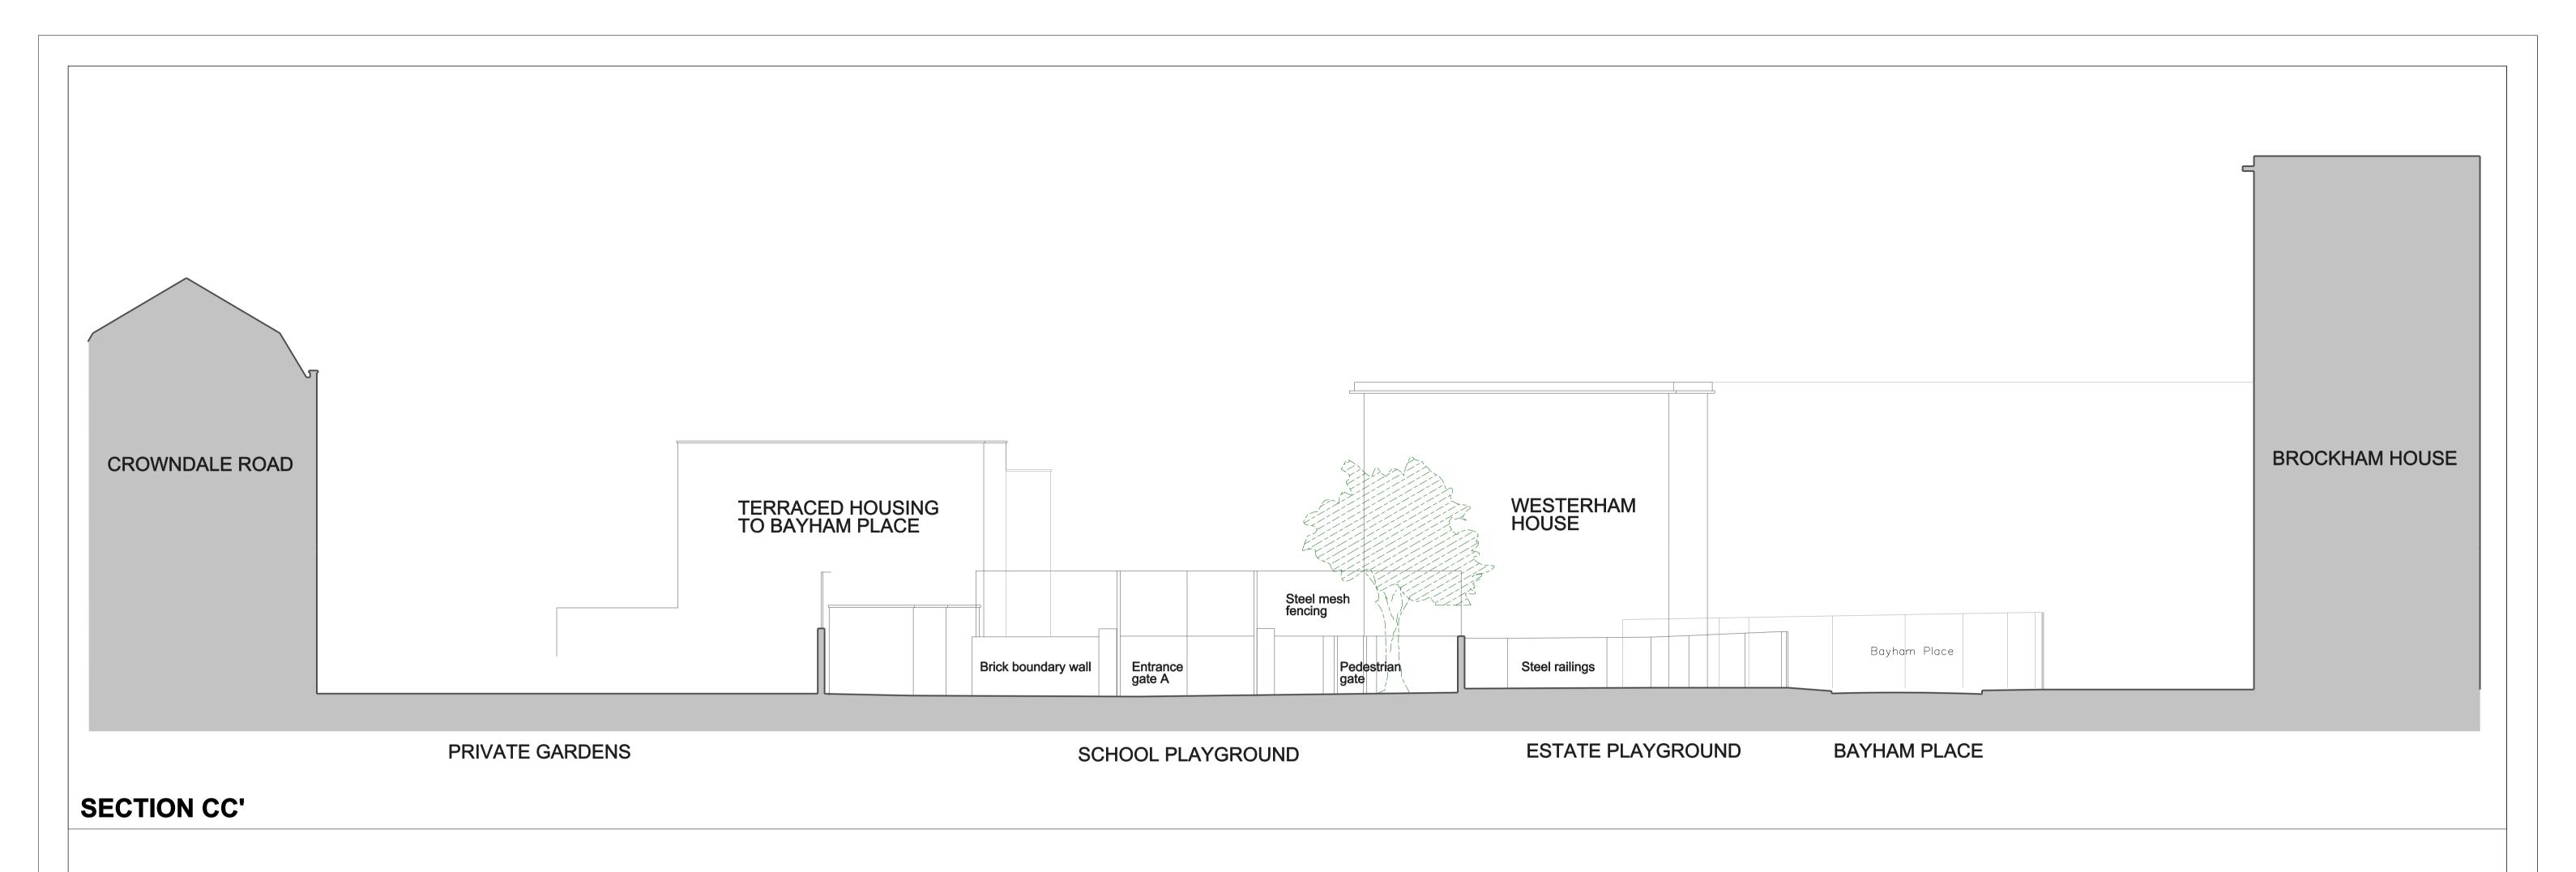

RICHARD COBDEN PRIMARY SCHOOL, NURSERY

DRAWING: EXISTING SECTION CC' SCALE: 1:100 at A1, 1:200 at A3

DATE : 23.03.14

| JOB NO. | LEVEL | SERIES | NO. | REV |
|---------|-------|--------|-----|-----|
| 318     |       | X      | 203 | В   |