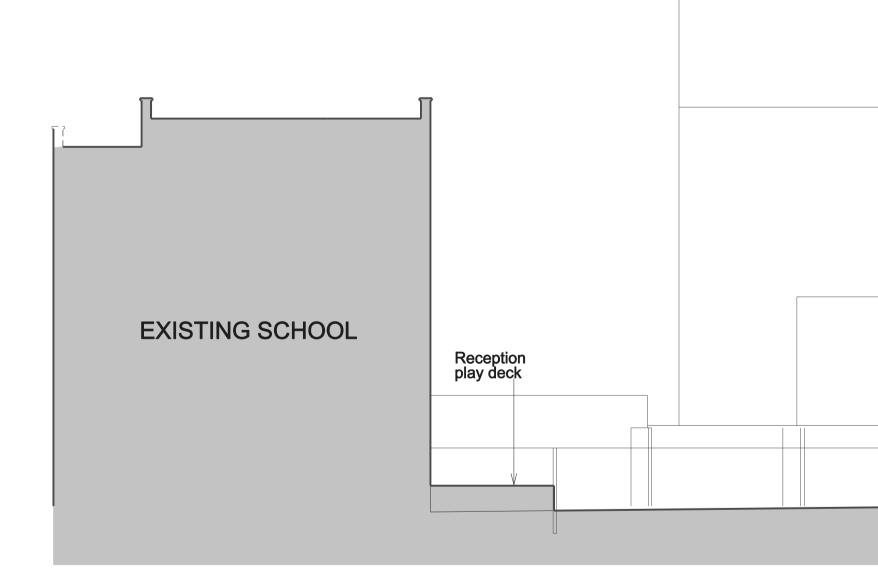

### **RECEPTION PLAY AREA**

# **RICHARD COBDEN PRIMARY SCHOOL, NURSERY**

Steel mesh fencing

Brick boundary wall

**BAYHAM PLACE** 

ESTATE PLAYGROUND

| JOB NO. | LEVEL | SERIES | NO. | REV |
|---------|-------|--------|-----|-----|
| 318     |       | X      | 202 | Β   |