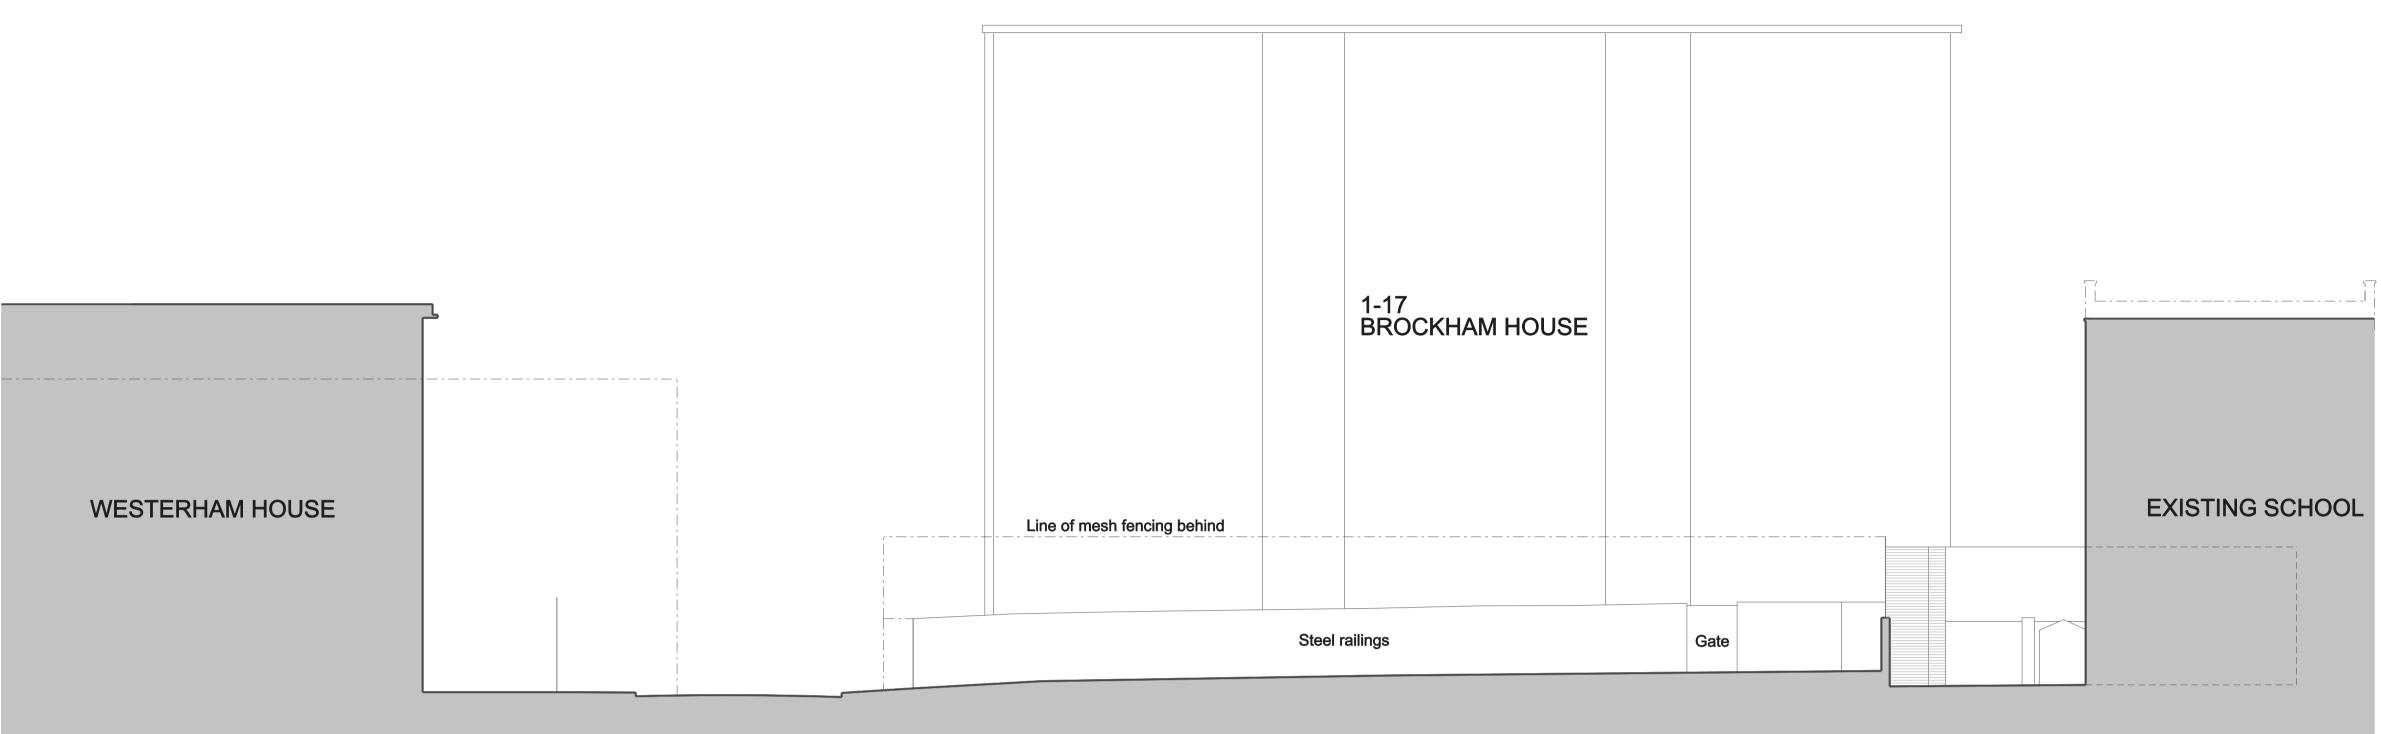

# **SECTION BB'**

## SECTION AA'

#### **BAYHAM PLACE**

TERRACED HOUSING TO CROWNDALE ROAD

Brick boundary wall

PLAYGROUND

om this drawing All dimensions to be checked on site emains the copyright of the Architect

# **RICHARD COBDEN PRIMARY SCHOOL, NURSERY**

Steel mesh fencing

Brick boundary wall

**BAYHAM PLACE** 

ESTATE PLAYGROUND

| JOB NO. | LEVEL | SERIES | NO. | REV |
|---------|-------|--------|-----|-----|
| 318     |       | X      | 202 | Β   |