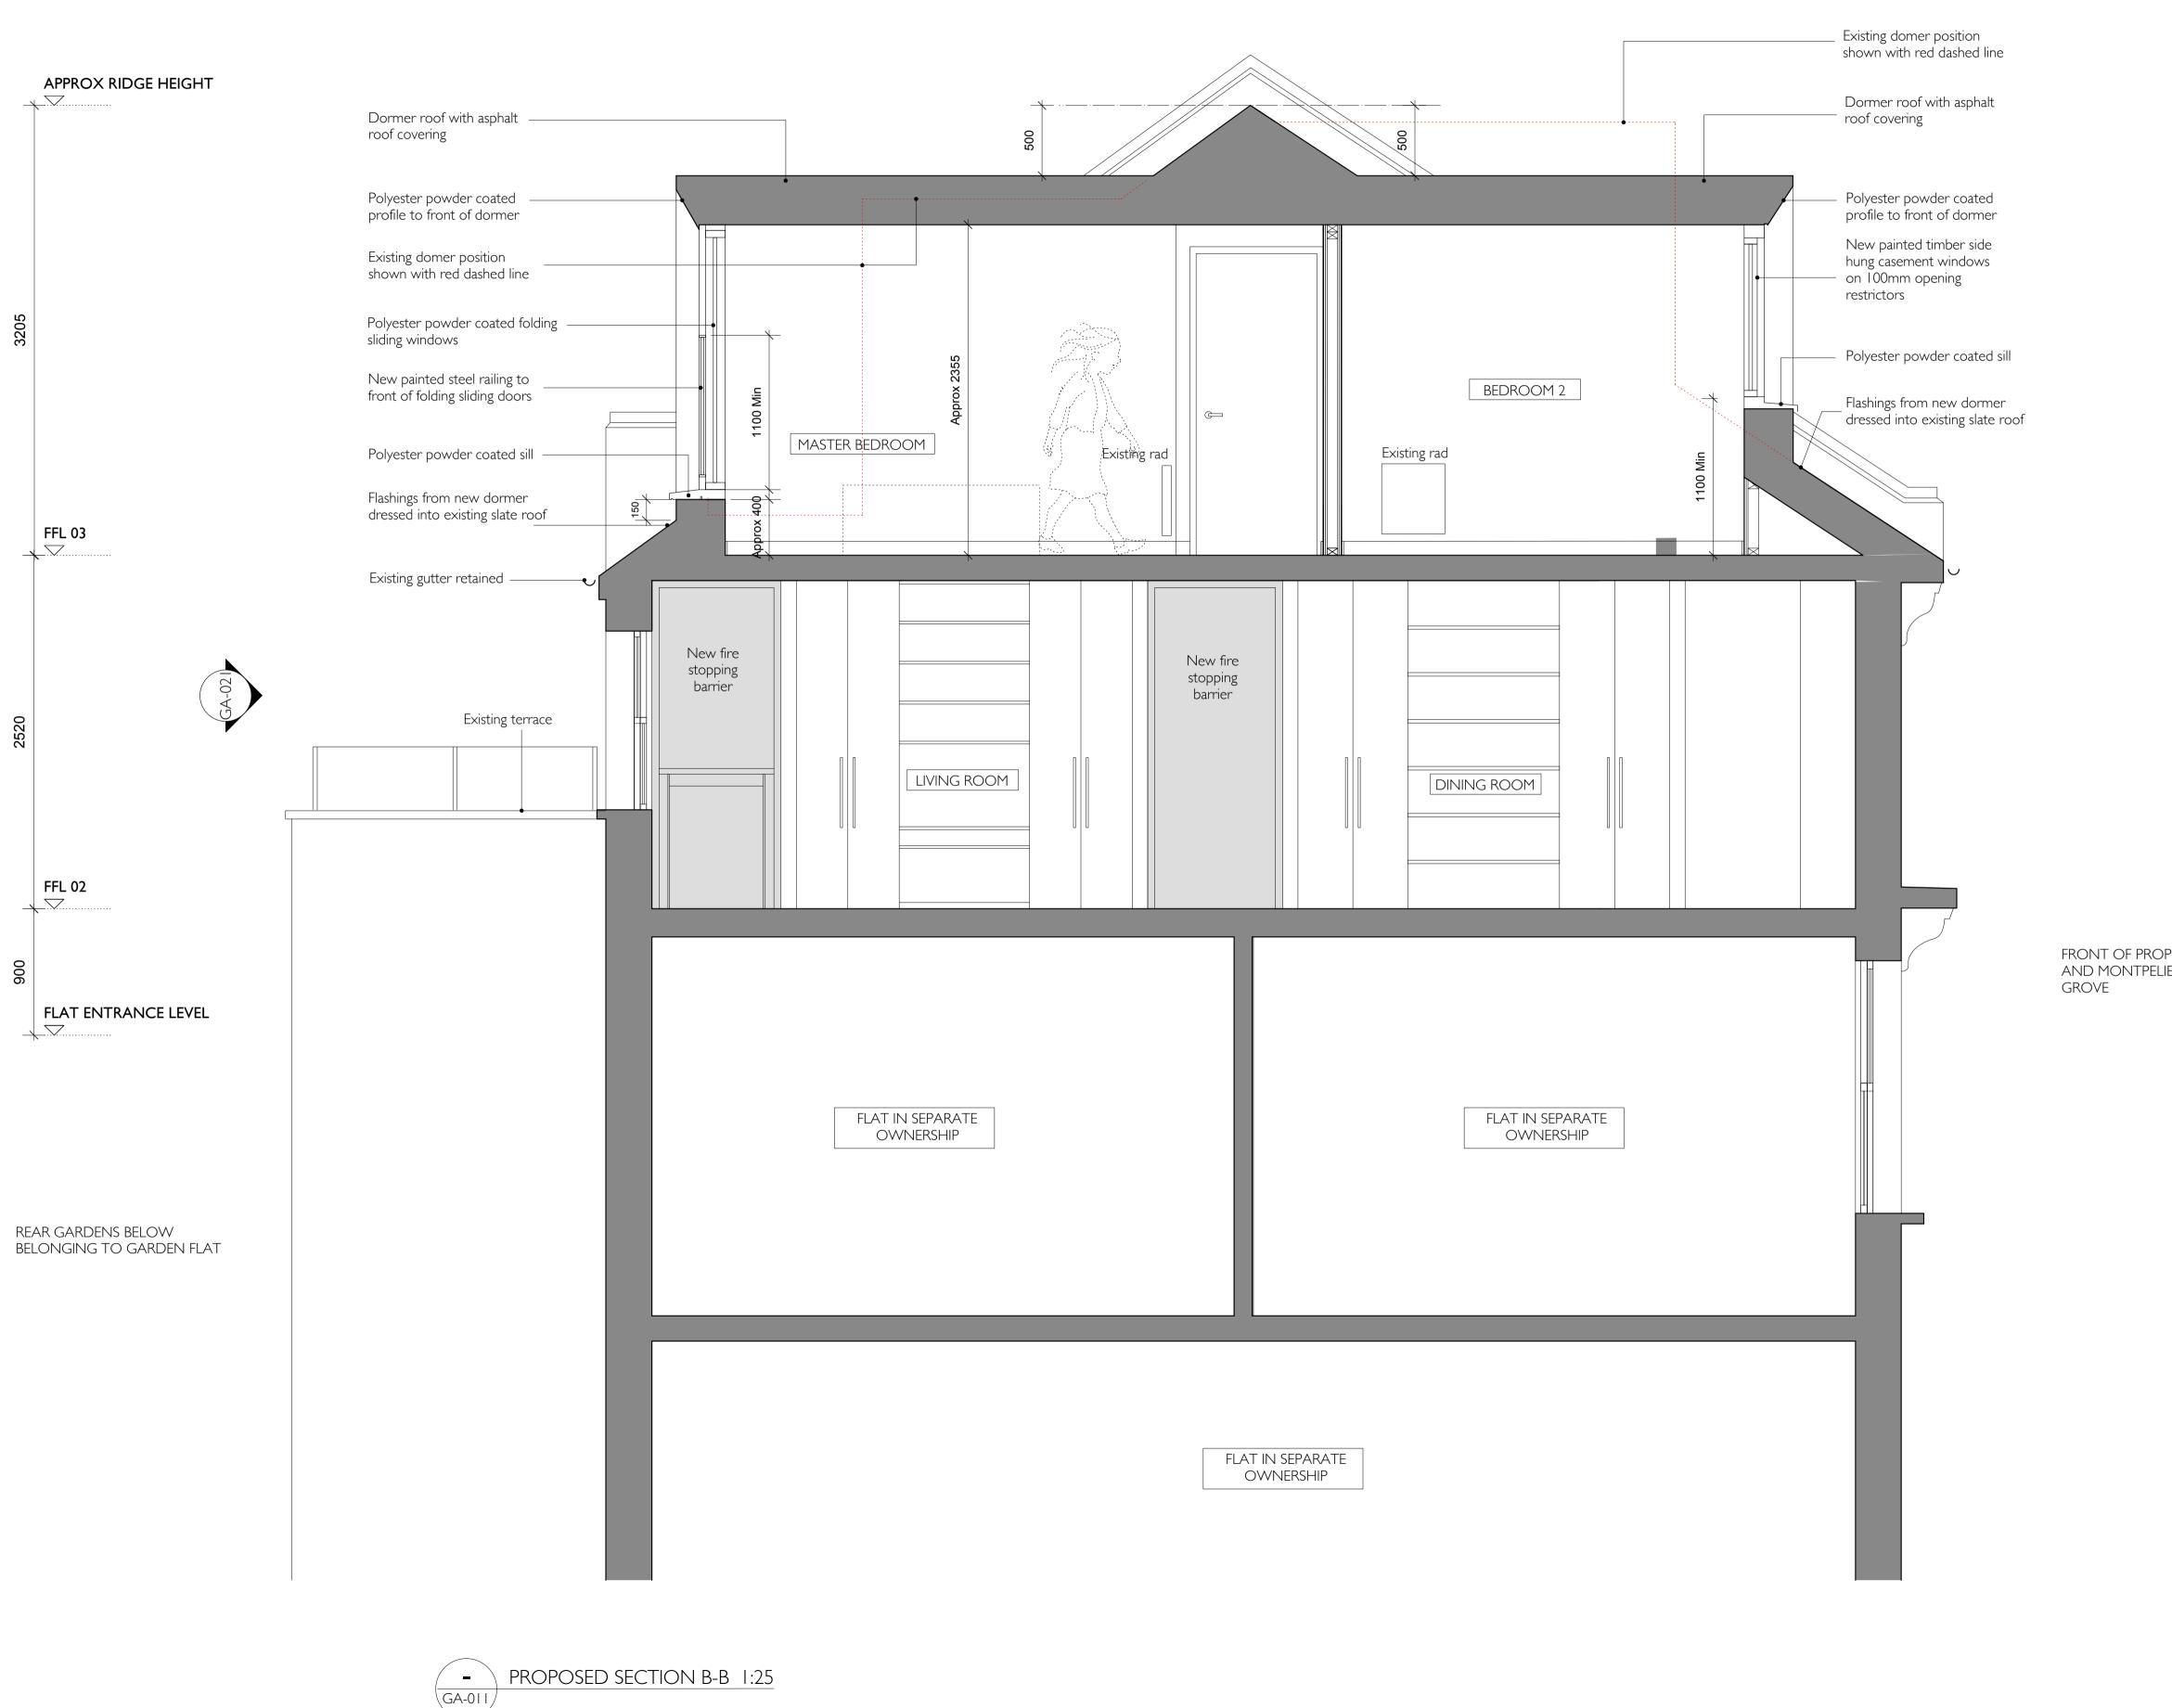

|                | KEY:                                                                 |                                                                                                                     |
|----------------|----------------------------------------------------------------------|---------------------------------------------------------------------------------------------------------------------|
|                |                                                                      |                                                                                                                     |
|                |                                                                      |                                                                                                                     |
|                |                                                                      |                                                                                                                     |
|                |                                                                      |                                                                                                                     |
|                |                                                                      |                                                                                                                     |
|                |                                                                      |                                                                                                                     |
|                |                                                                      |                                                                                                                     |
|                |                                                                      |                                                                                                                     |
|                |                                                                      |                                                                                                                     |
|                |                                                                      |                                                                                                                     |
|                |                                                                      |                                                                                                                     |
|                |                                                                      |                                                                                                                     |
|                |                                                                      |                                                                                                                     |
| COTO<br>GA-020 |                                                                      |                                                                                                                     |
| T              |                                                                      |                                                                                                                     |
|                | 0m                                                                   | 1m 1.5m 2m                                                                                                          |
|                | NOTES:                                                               |                                                                                                                     |
| PERTY<br>IER   | - DO NOT SCALE FROM TH<br>DIMENSIONS ONLY<br>- ALL DIMENSIONS ARE TO | IIS DRAWING USE FIGURED<br>BE CHECKED ON SITE BY THE                                                                |
|                | RESPONSIBILITY<br>- THIS DRAWING SHOULD<br>FOR THE PURPOSES OF VAI   | I DIMENSIONS ARE TO BE THEIR<br>NOT BE USED TO CALCULATE AREAS<br>LUATION<br>CIES, DRAWING ERRORS AND               |
|                | OMISSIONS TO THE ARCH                                                | FIECT IMMEDIATELY<br>ITS ARE TO BE DESIGNED BY THE                                                                  |
|                | STANDARDS AND BUILDIN<br>REVISIONS:                                  | IG REGULATIONS REQUIREMENTS                                                                                         |
|                |                                                                      | ated following Pre-Planning advice                                                                                  |
|                |                                                                      |                                                                                                                     |
|                |                                                                      |                                                                                                                     |
|                |                                                                      | <b>KRAY</b> ARCHITECTS<br>6 Highpoint Bev Dockray 07904 920 144                                                     |
|                |                                                                      | North Hill Sandra Coppin 07906 025 428<br>Highgate<br>on N6 4AZ mail@coppindockray.co.uk<br>www.coppindockray.co.uk |
|                | Drawing No.                                                          | Rev                                                                                                                 |
|                | Title<br>Proposed Section E                                          |                                                                                                                     |
|                | SCALE @ A1: 1:25 1:5<br>DATE: 11.03.13                               | 50 @ A3 STATUS: PRELIMINARY<br>DRAWN BY: BD                                                                         |
|                | JOB NUMBER: 1301                                                     | CHECKED BY: SC                                                                                                      |