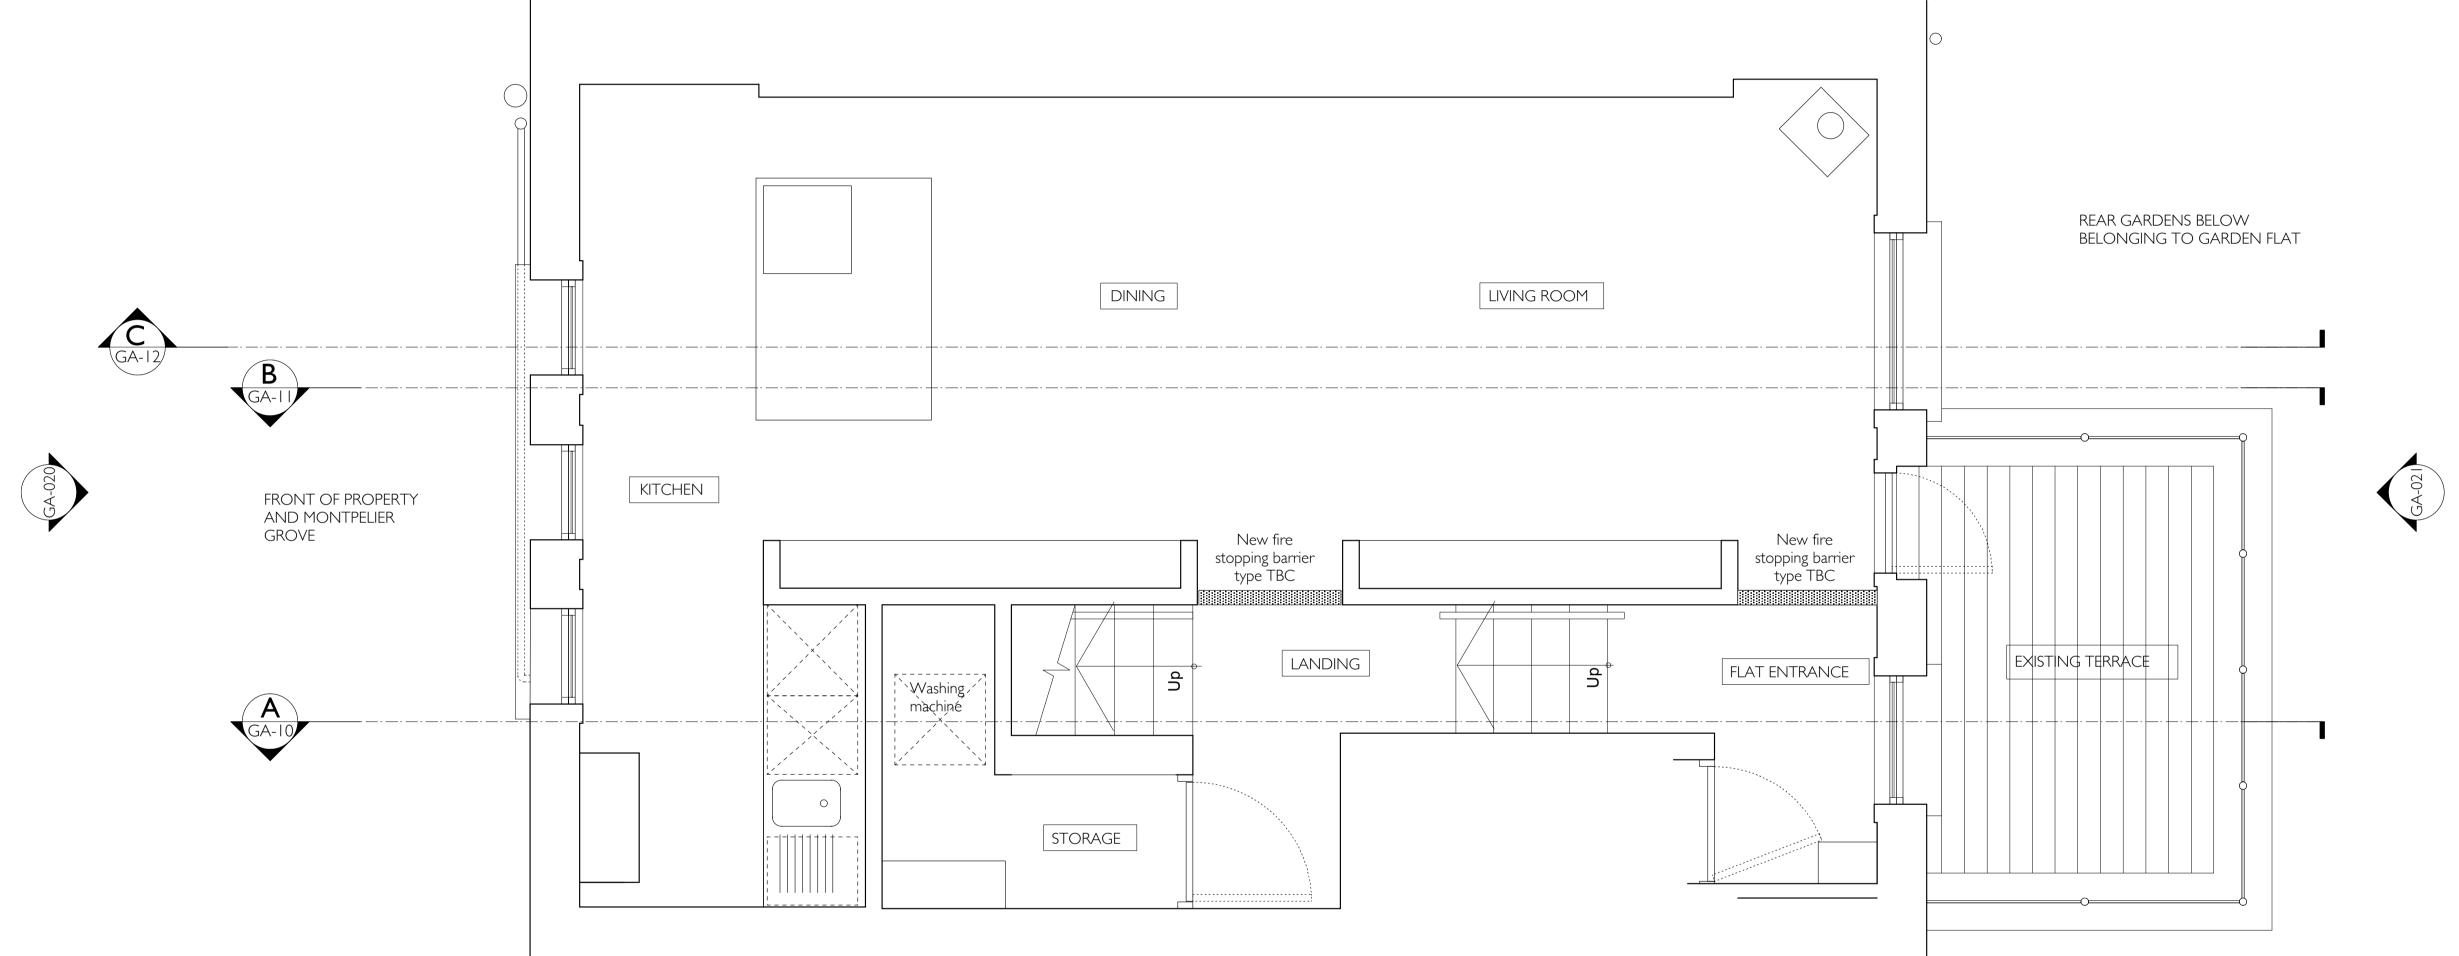

Rev

Drawing No. 1301-GA-001

Proposed Second Floor Plan

SCALE @ A1: 1:25 1:50 @ A3 STATUS: PRELIMINARY

CHECKED BY: SC

PROPOSED 2ND FLOOR PLAN 1:25

**NOTES:** - DO NOT SCALE FROM THIS DRAWING USE FIGURED

DIMENSIONS ONLY - ALL DIMENSIONS ARE TO BE CHECKED ON SITE BY THE CONTRACTOR AND SUCH DIMENSIONS ARE TO BE THEIR RESPONSIBILITY

- THIS DRAWING SHOULD NOT BE USED TO CALCULATE AREAS FOR THE PURPOSES OF VALUATION - REPORT ANY DISCREPANCIES, DRAWING ERRORS AND

OMISSIONS TO THE ARCHTIECT IMMEDIATELY - ALL STRUCTURAL ELEMENTS ARE TO BE DESIGNED BY THE

STRUCTURAL ENGINEER

- ALL WORK MUST COMPLY WITH RELEVANT BRITISH STANDARDS AND BUILDING REGULATIONS REQUIREMENTS

**REVISIONS:** 

DATE: 11.03.13 DRAWN BY: BD

JOB NUMBER: 1301