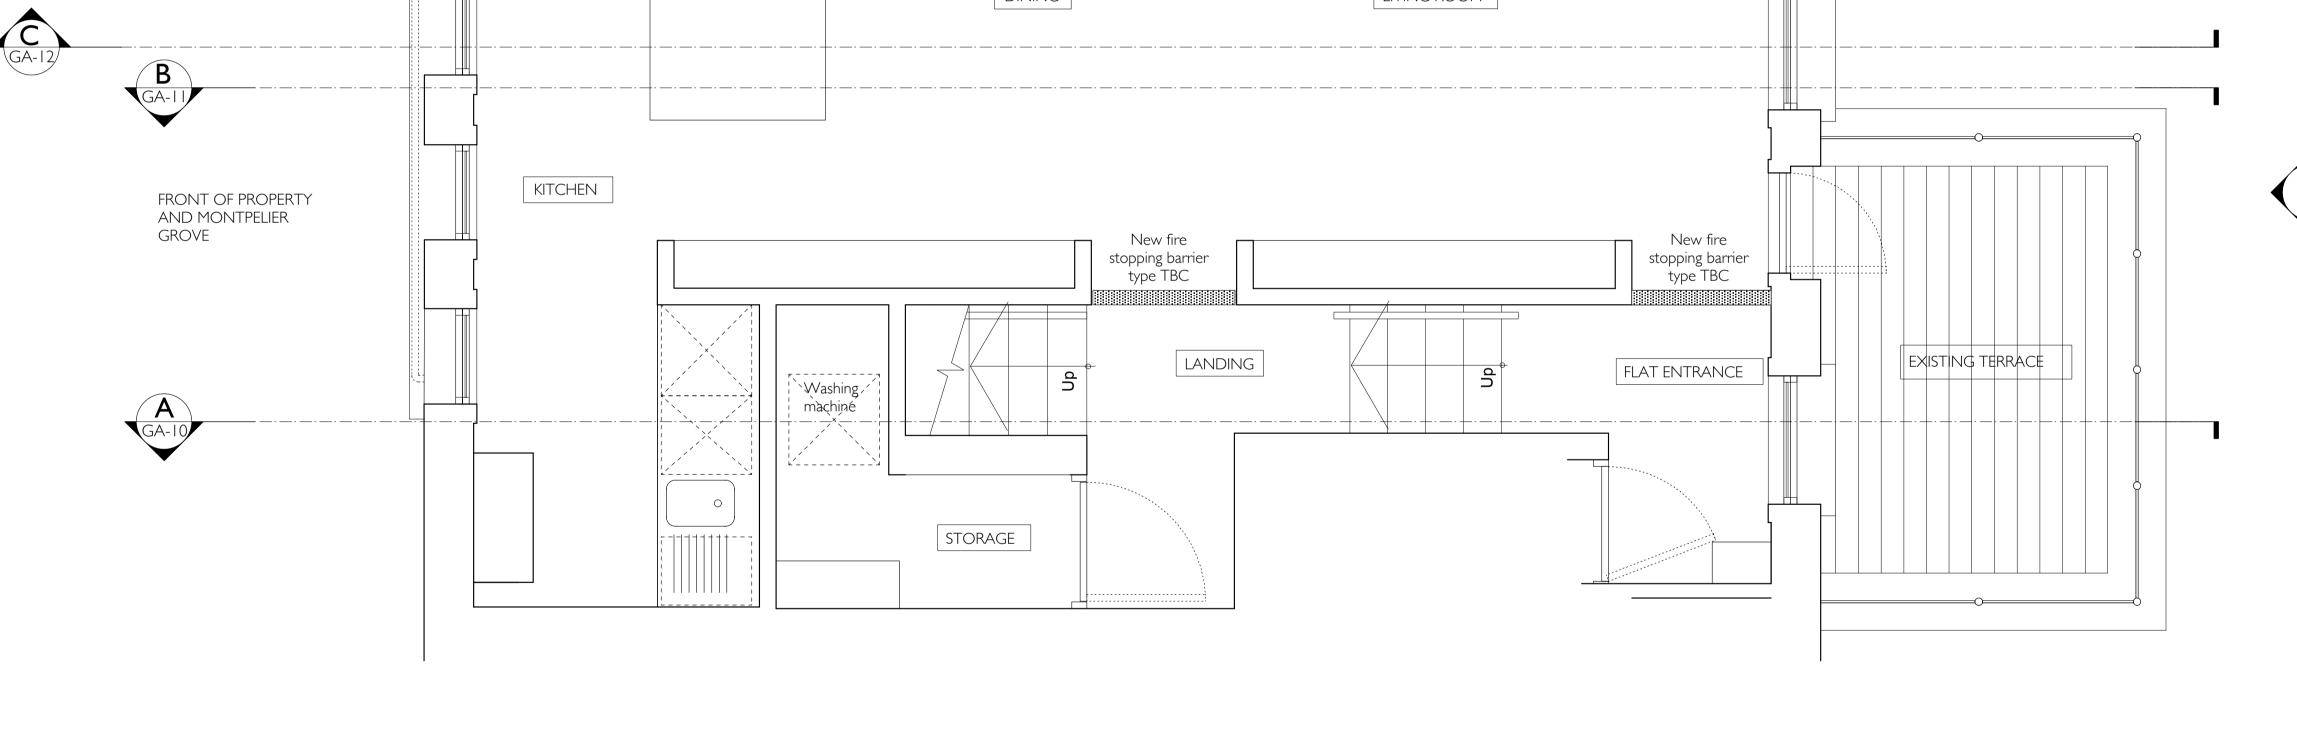

Rev

Drawing No. 1301-GA-001

Proposed Second Floor Plan

SCALE @ A1: 1:25 1:50 @ A3 STATUS: PRELIMINARY

CHECKED BY: SC

PROPOSED 2ND FLOOR PLAN 1:25

**NOTES:** - DO NOT SCALE FROM THIS DRAWING USE FIGURED

DIMENSIONS ONLY - ALL DIMENSIONS ARE TO BE CHECKED ON SITE BY THE CONTRACTOR AND SUCH DIMENSIONS ARE TO BE THEIR RESPONSIBILITY

- THIS DRAWING SHOULD NOT BE USED TO CALCULATE AREAS FOR THE PURPOSES OF VALUATION - REPORT ANY DISCREPANCIES, DRAWING ERRORS AND

OMISSIONS TO THE ARCHTIECT IMMEDIATELY - ALL STRUCTURAL ELEMENTS ARE TO BE DESIGNED BY THE

STRUCTURAL ENGINEER

- ALL WORK MUST COMPLY WITH RELEVANT BRITISH STANDARDS AND BUILDING REGULATIONS REQUIREMENTS

**REVISIONS:** 

DATE: 11.03.13 DRAWN BY: BD

JOB NUMBER: 1301