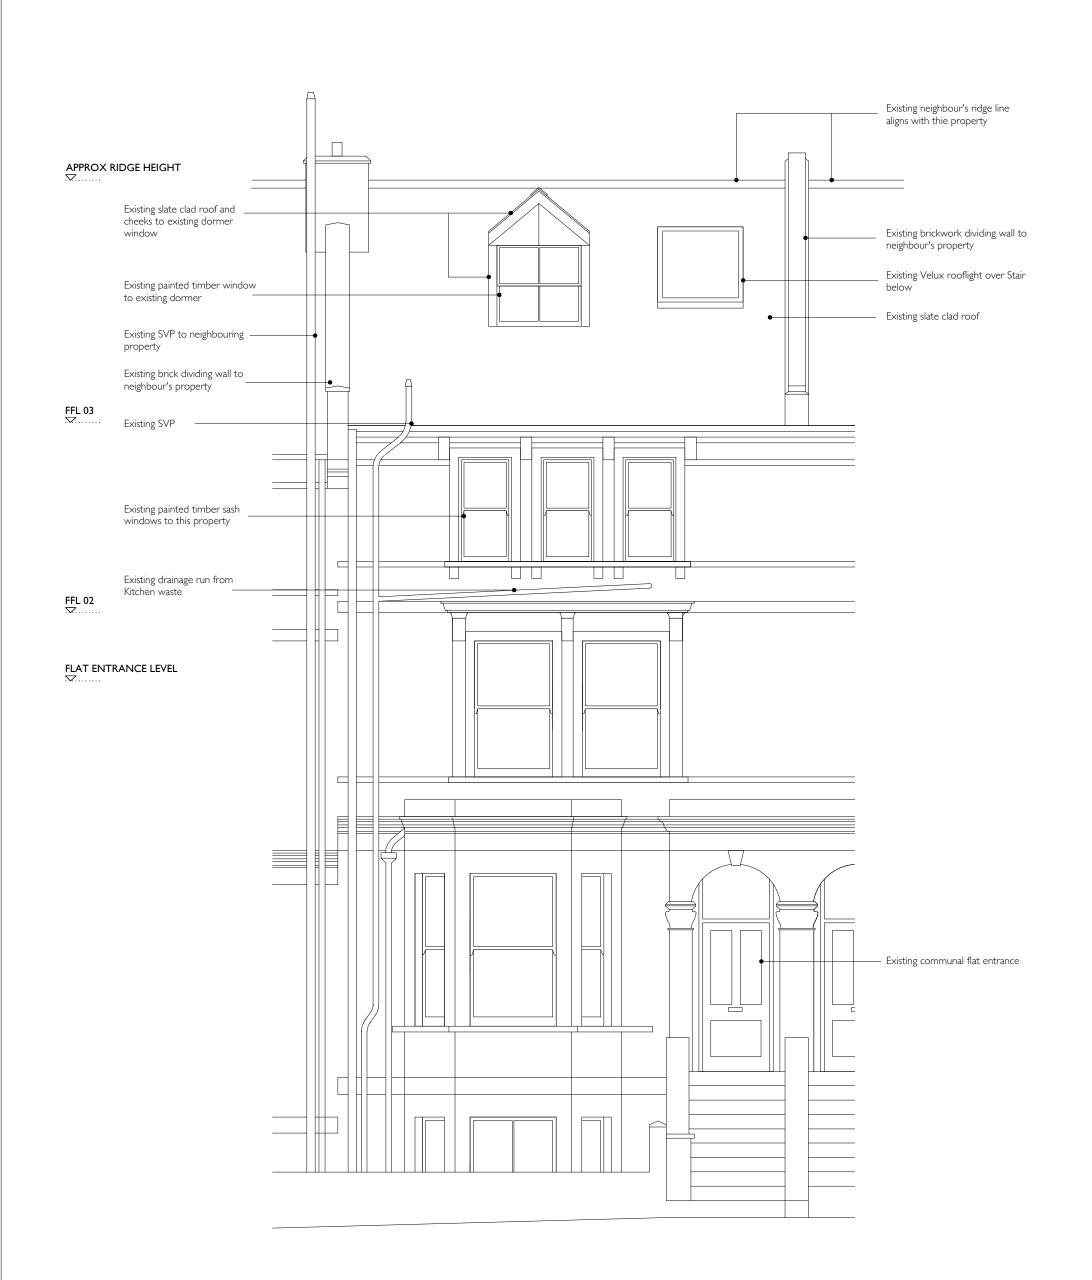

| 0m | lm | 1.5m | 2m |
|----|----|------|----|
|    |    |      |    |

| REVISIONS: | NOTES:                                                                                                                                                                                                                                                                                                                            | SCALE @ A I: | N/A     | 1:50 @ A3 | COPPIN DOCKRAY                         | ARCHITECTS                                               |
|------------|-----------------------------------------------------------------------------------------------------------------------------------------------------------------------------------------------------------------------------------------------------------------------------------------------------------------------------------|--------------|---------|-----------|----------------------------------------|----------------------------------------------------------|
|            | DO NOT SCALE FROM THIS DRAWING USE FIGURED DIMENSIONS ONLY     ALL DIMENSIONS ARE TO BE CHECKED ON SITE BY THE                                                                                                                                                                                                                    | DATE:        | .03. 3  |           | North Hill                             | Bev Dockray 07904 920 144<br>Sandra Coppin 07906 025 428 |
|            | CONTRACTOR AND SUCH DIMENSIONS ARE TO BE THEIR<br>RESPONSIBILITY<br>THIS DRAWING SHOULD NOT BE USED TO CALCULATE AREAS<br>FOR THE PURPOSES OF VALUATION<br>- REPORT ANY DISCREPANCIES, DRAWING ERRORS AND<br>OMISSIONS TO THE ARCHTIECT IMMEDIATELY<br>- ALL STRUCTURAL ELEMENTS ARE TO BE DESIGNED BY THE<br>STRUCTURAL ENGINEER | JOB NUMBER:  | 1301    |           | Drawing No.<br>  30   -EX-008<br>Title | mail@coppindockray.co.uk<br>www.coppindockray.co.uk      |
|            |                                                                                                                                                                                                                                                                                                                                   | STATUS:      | PRELIMI | NARY      |                                        | Rev                                                      |
|            |                                                                                                                                                                                                                                                                                                                                   | DRAWN BY:    | BD      |           |                                        | -                                                        |
|            | - ALL WORK MUST COMPLY WITH RELEVANT BRITISH<br>STANDARDS AND BUILDING REGULATIONS REQUIREMENTS                                                                                                                                                                                                                                   | CHECKED BY:  | SC      |           | Existing Front Elevation               |                                                          |