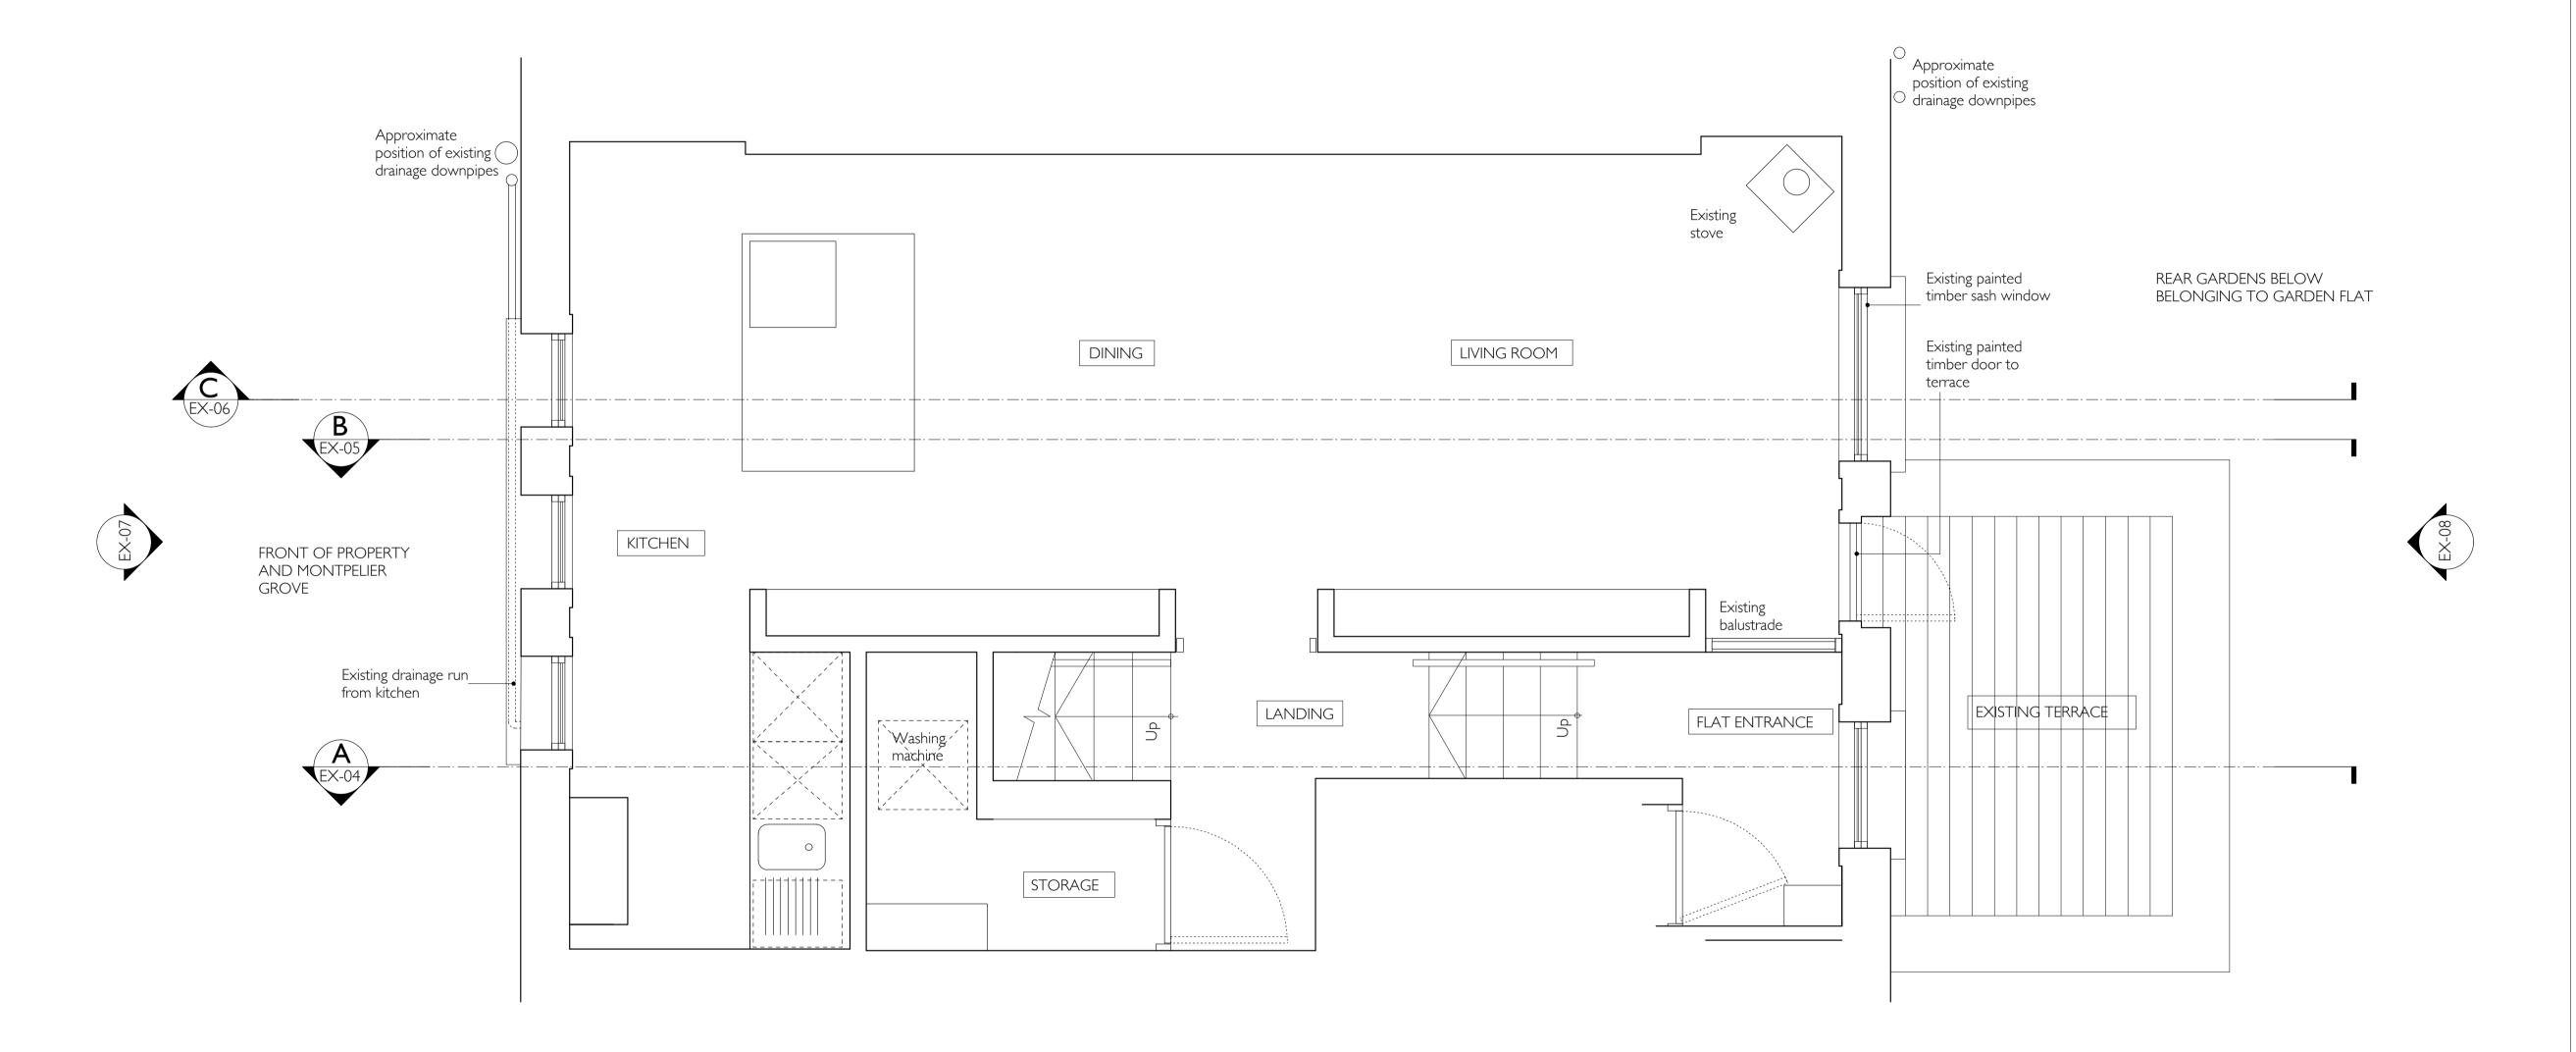

Existing 2nd Floor Plan

JOB NUMBER: 1301

SCALE @ A1: 1:25 1:50 @ A3 STATUS: PRELIMINARY

11.03.13 DATE: DRAWN BY: BD

EXISTING 2ND FLOOR PLAN 1:25