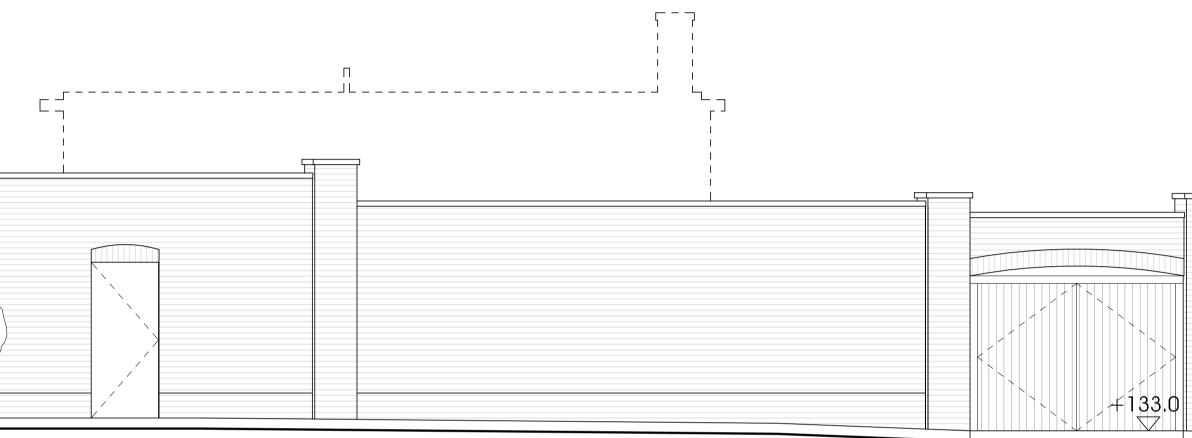

|
| - |                                         |
| 1 |                                         |
| 1 |                                         |
| 1 |                                         |
| 1 |                                         |
| 1 |                                         |
| 1 |                                         |
| 1 | 2 1 2 1 2 1 2 1 2 1 2 1 2 1 2 1 2 1 2 1 |
|   |                                         |
|   |                                         |
|   |                                         |
|   |                                         |
|   |                                         |

EXISTING NORTH WEST BOUNDARY ELEVATION



CLIENT: LAWRENCE KERSHEN ADDRESS: SPANIARDS ROAD, LONDON NW3 7JH THE COTTAGE

STATUS: PLANNING APPLICATION DATE: JULY 2014



DRAWING: NORTH WEST BOUNDARY ELEVATIONS No. 024\_130 SCALE: 1:50 @ A1

| _ |      |  |  |
|---|------|--|--|
| _ |      |  |  |
|   |      |  |  |
|   |      |  |  |
|   |      |  |  |
|   |      |  |  |
|   |      |  |  |
|   |      |  |  |
|   |      |  |  |
| _ |      |  |  |
| _ |      |  |  |
|   |      |  |  |
| _ |      |  |  |
|   |      |  |  |
|   |      |  |  |
|   |      |  |  |
|   |      |  |  |
|   |      |  |  |
|   |      |  |  |
| _ |      |  |  |
|   |      |  |  |
|   |      |  |  |
|   |      |  |  |
|   |      |  |  |
|   |      |  |  |
|   |      |  |  |
|   |      |  |  |
|   |      |  |  |
|   | <br> |  |  |
|   |      |  |  |
|   |      |  |  |
|   |      |  |  |
|   |      |  |  |
|   |      |  |  |
|   |      |  |  |
|   |      |  |  |
| _ |      |  |  |