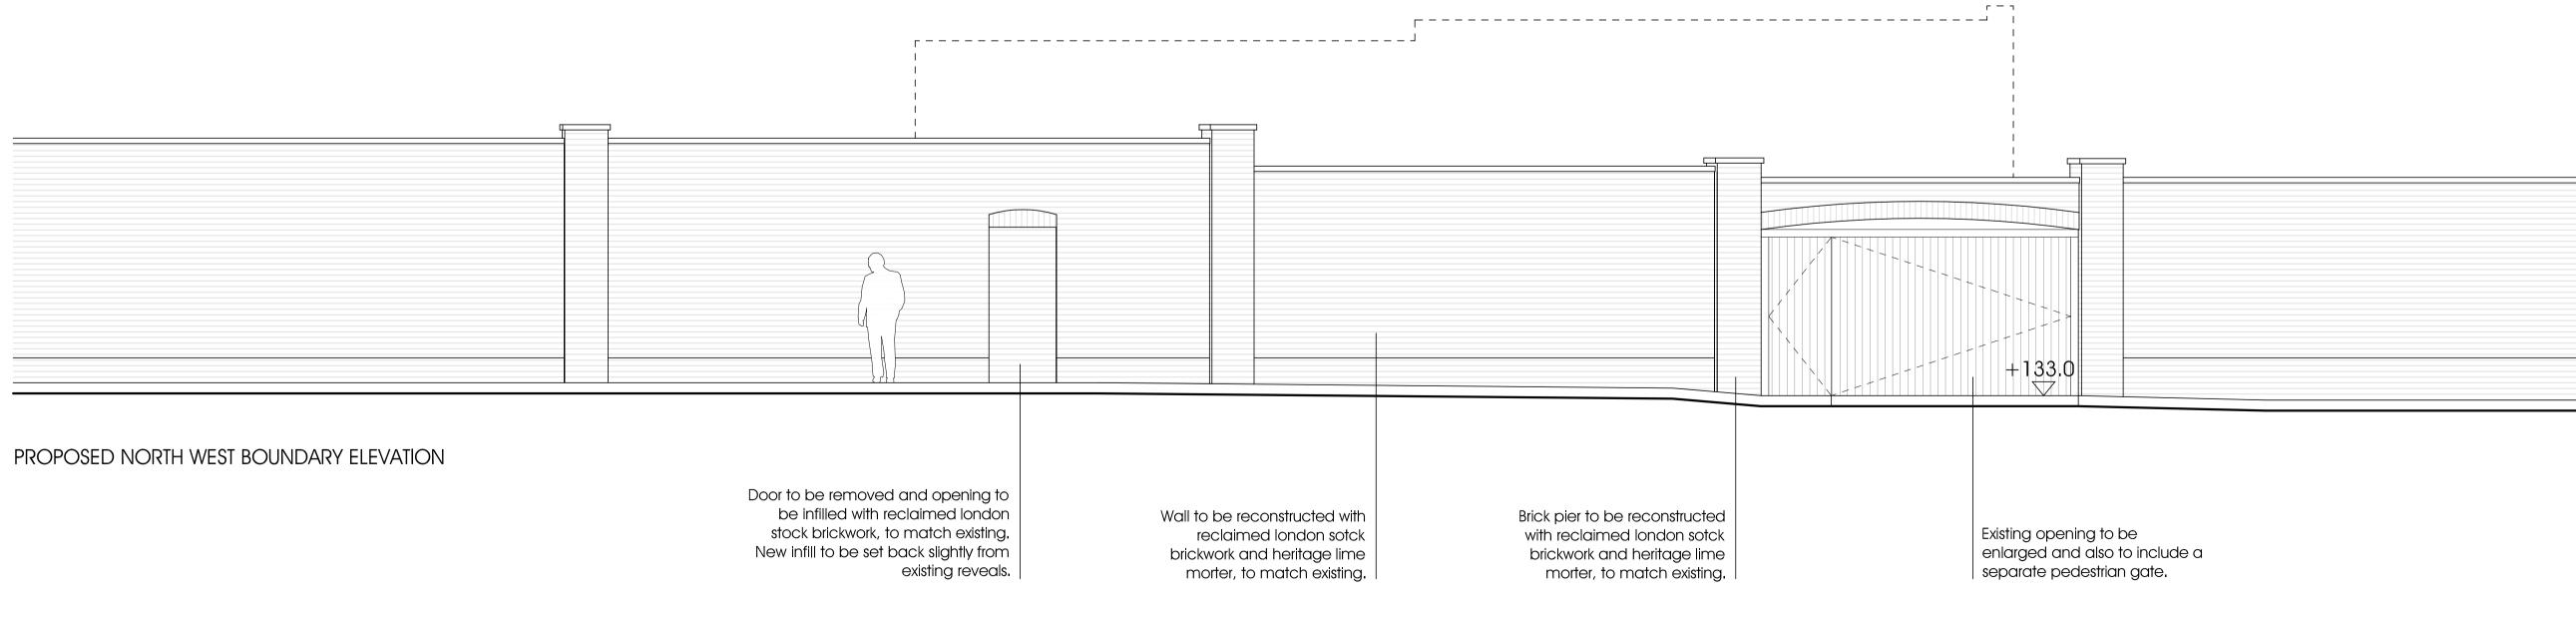

EXISTING NORTH WEST BOUNDARY ELEVATION

CLIENT: LAWRENCE KERSHEN ADDRESS: SPANIARDS ROAD, LONDON NW3 7JH THE COTTAGE

STATUS: PLANNING APPLICATION DATE: JULY 2014

DRAWING: NORTH WEST BOUNDARY ELEVATIONS No. 024\_130 SCALE: 1:50 @ A1