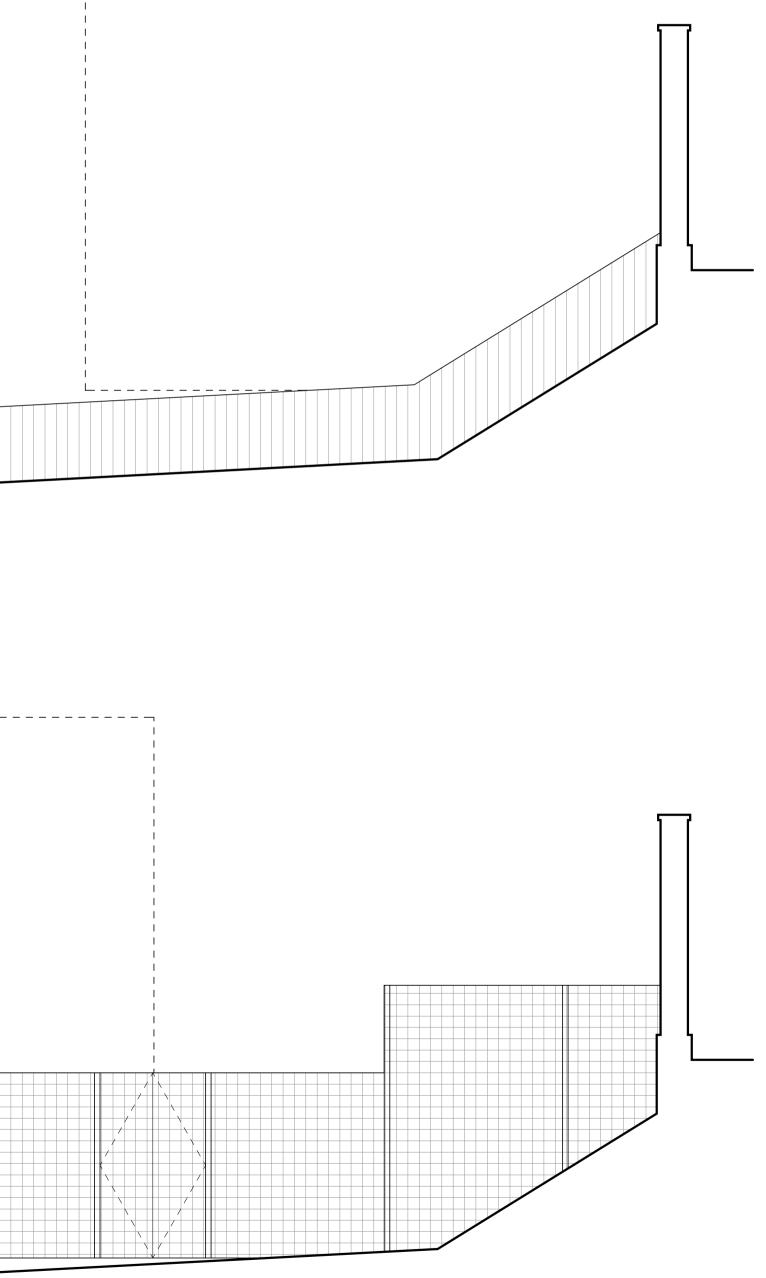

EXISTING NORTH WEST BOUNDARY ELEVATION

CLIENT: LAWRENCE KERSHEN ADDRESS: SPANIARDS ROAD, LONDON NW3 7JH THE COTTAGE

STATUS: PLANNING APPLICATION DATE: JULY 2014

DRAWING: NORTH WEST BOUNDARY ELEVATIONS No. 024\_130 SCALE: 1:50 @ A1

## EXISTING NORTH EAST BOUNDARY ELEVATION

|  | <br> |
|--|------|
|  |      |
|  |      |

PROPOSED SOUTH EAST BOUNDARY ELEVATION

EXISTING SOUTH WEST BOUNDARY ELEVATION

PROPOSED SOUTH WEST BOUNDARY ELEVATION