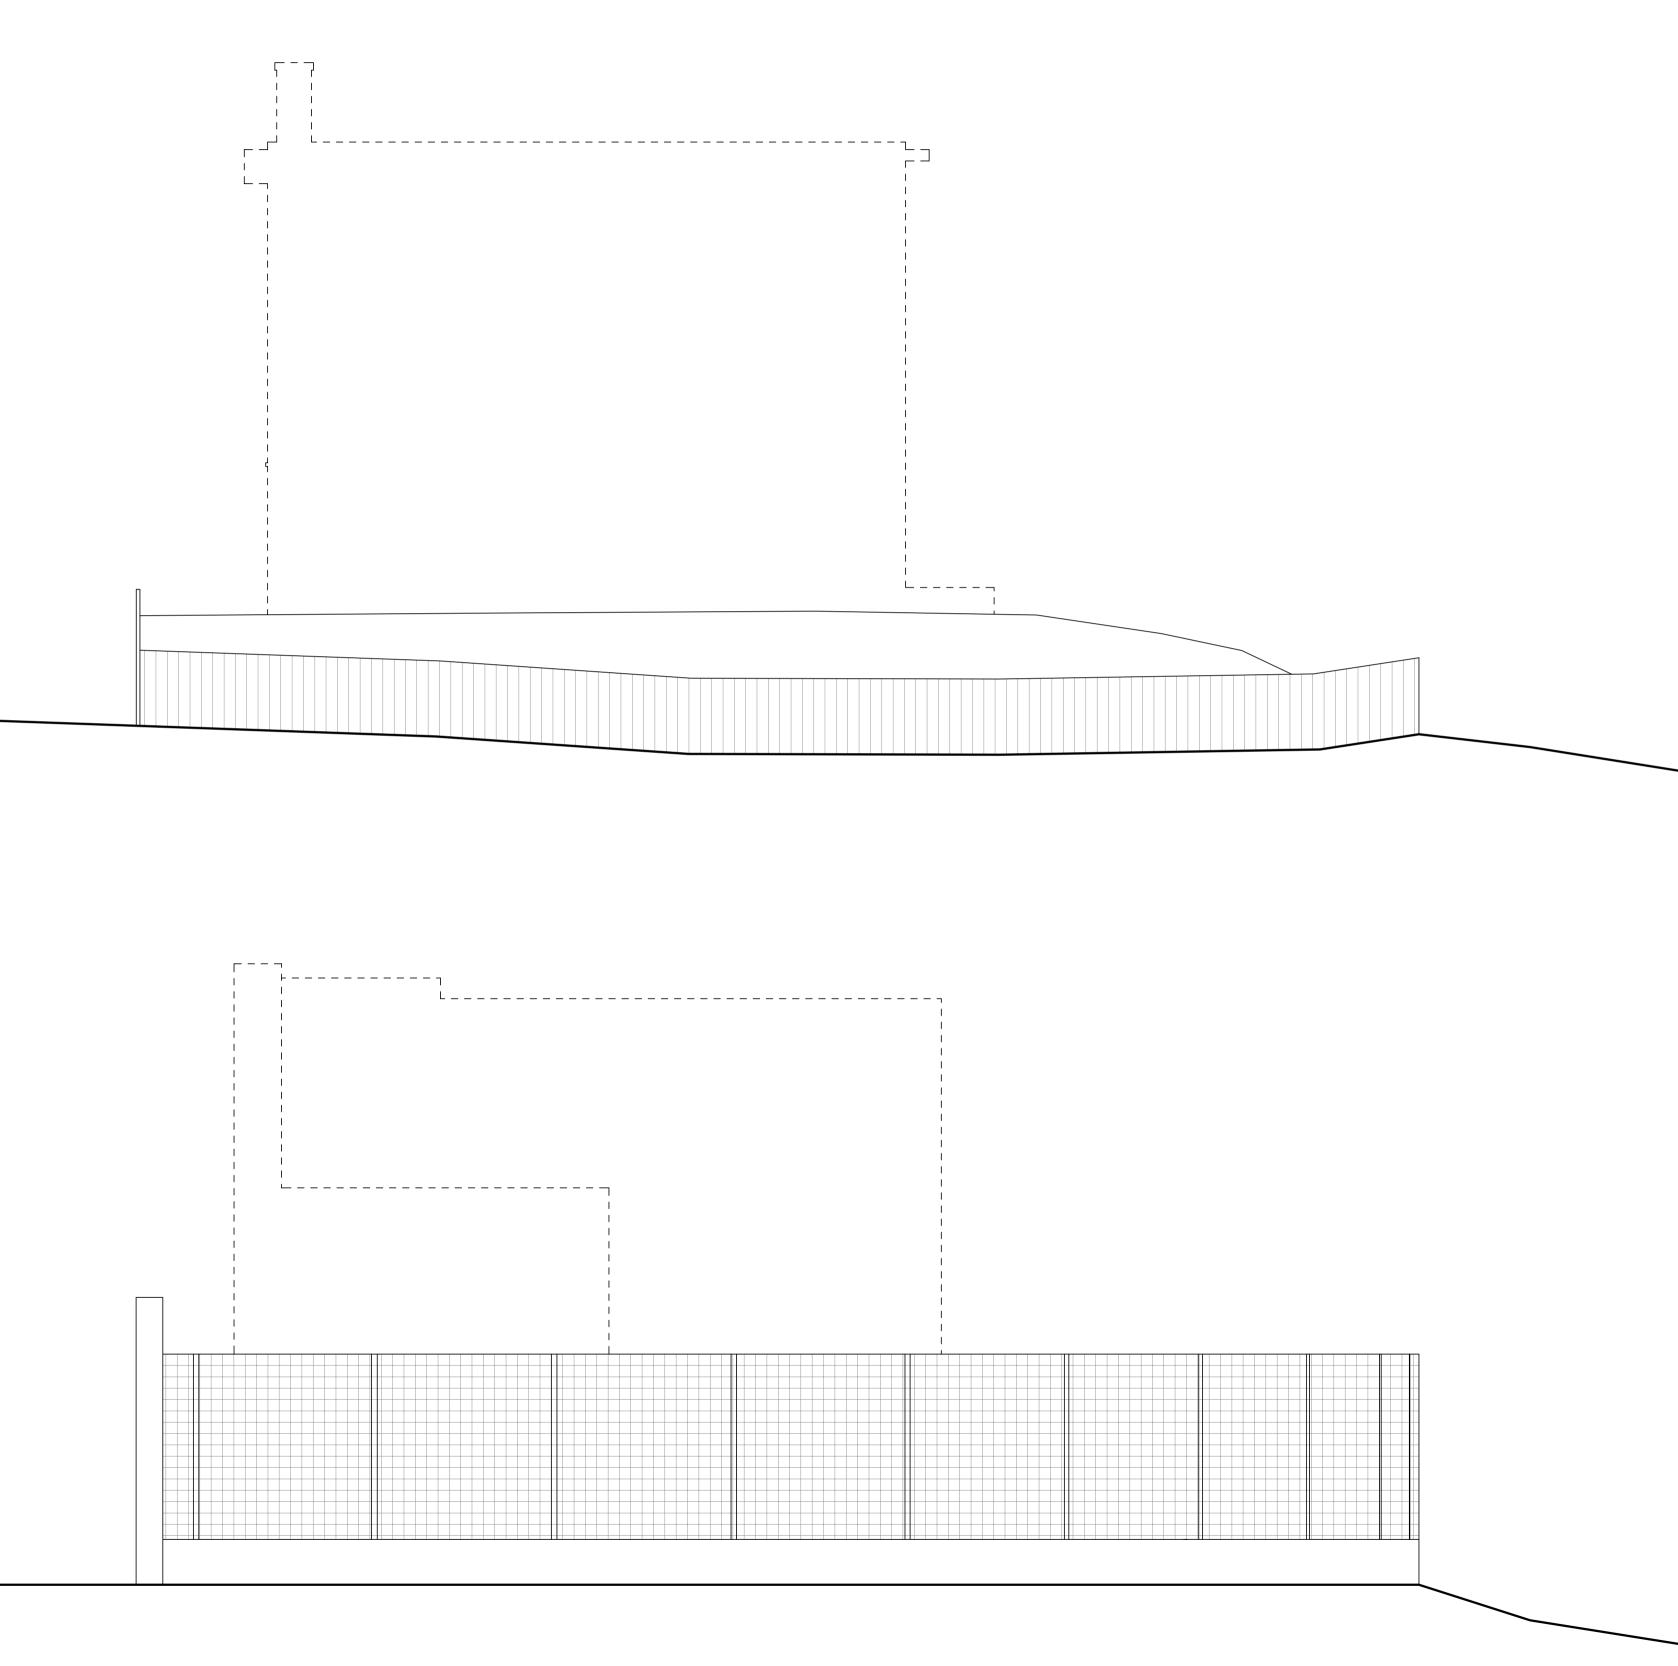

## PROPOSED NORTH EAST BOUNDARY ELEVATION

## EXISTING NORTH EAST BOUNDARY ELEVATION

|  | <br> |
|--|------|
|  |      |
|  |      |

PROPOSED SOUTH EAST BOUNDARY ELEVATION

EXISTING SOUTH WEST BOUNDARY ELEVATION

PROPOSED SOUTH WEST BOUNDARY ELEVATION