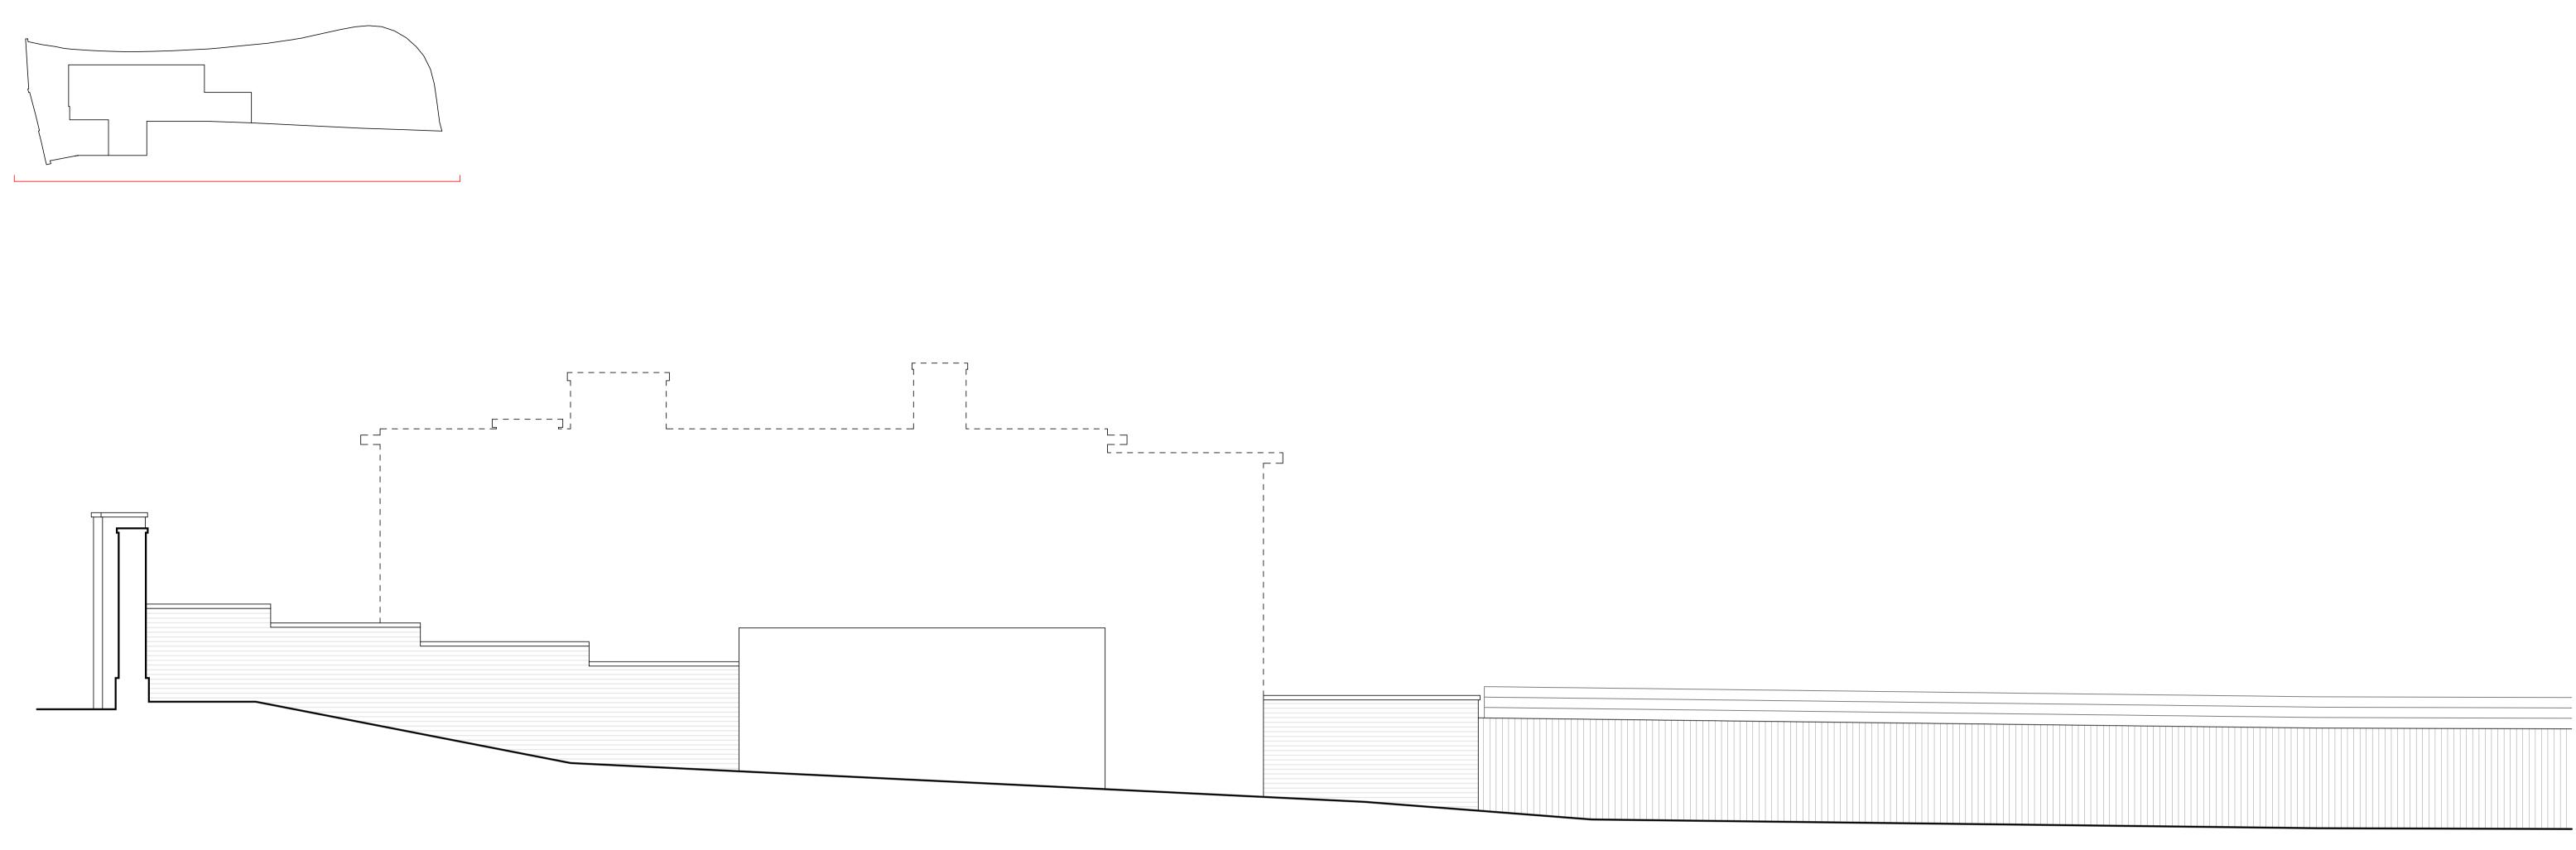

EXISTING NORTH WEST BOUNDARY ELEVATION

CLIENT: LAWRENCE KERSHEN ADDRESS: SPANIARDS ROAD, LONDON NW3 7JH THE COTTAGE

STATUS: PLANNING APPLICATION DATE: JULY 2014

DRAWING: NORTH WEST BOUNDARY ELEVATIONS No. 024\_130 SCALE: 1:50 @ A1