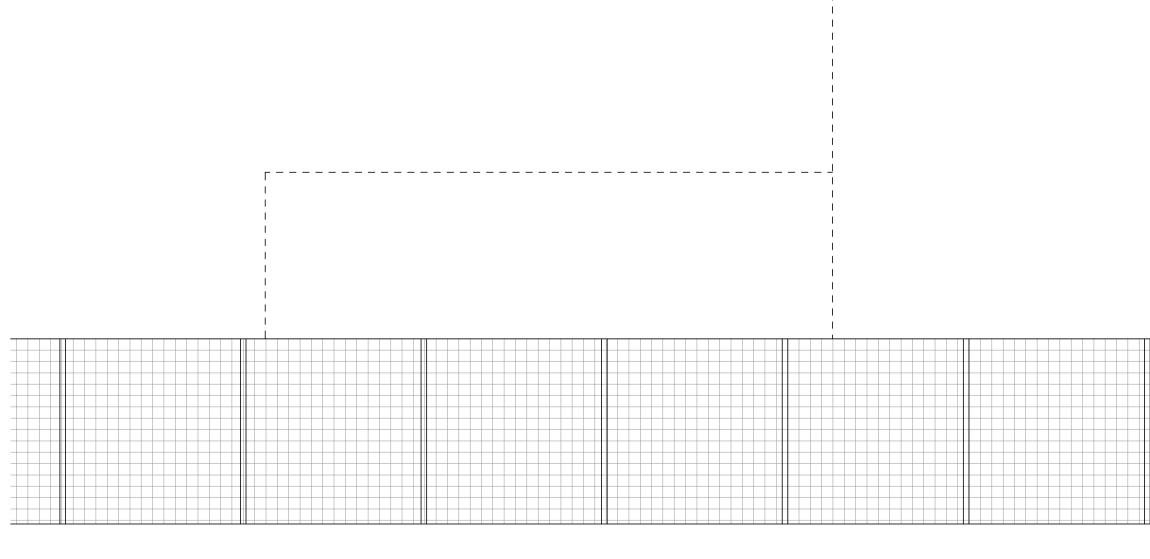

EXISTING NORTH WEST BOUNDARY ELEVATION

CLIENT: LAWRENCE KERSHEN ADDRESS: SPANIARDS ROAD, LONDON NW3 7JH THE COTTAGE

STATUS: PLANNING APPLICATION DATE: JULY 2014

DRAWING: NORTH WEST BOUNDARY ELEVATIONS No. 024\_130 SCALE: 1:50 @ A1