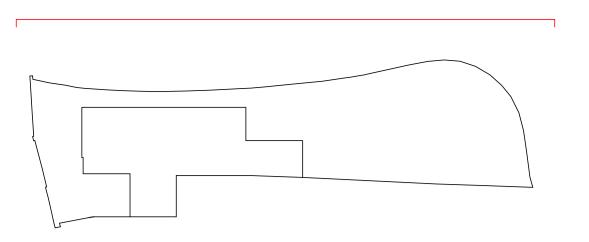

## PROPOSED NORTH EAST BOUNDARY ELEVATION

## EXISTING NORTH EAST BOUNDARY ELEVATION

|  | <br> |
|--|------|
|  |      |
|  |      |

PROPOSED SOUTH EAST BOUNDARY ELEVATION

EXISTING SOUTH WEST BOUNDARY ELEVATION

PROPOSED SOUTH WEST BOUNDARY ELEVATION