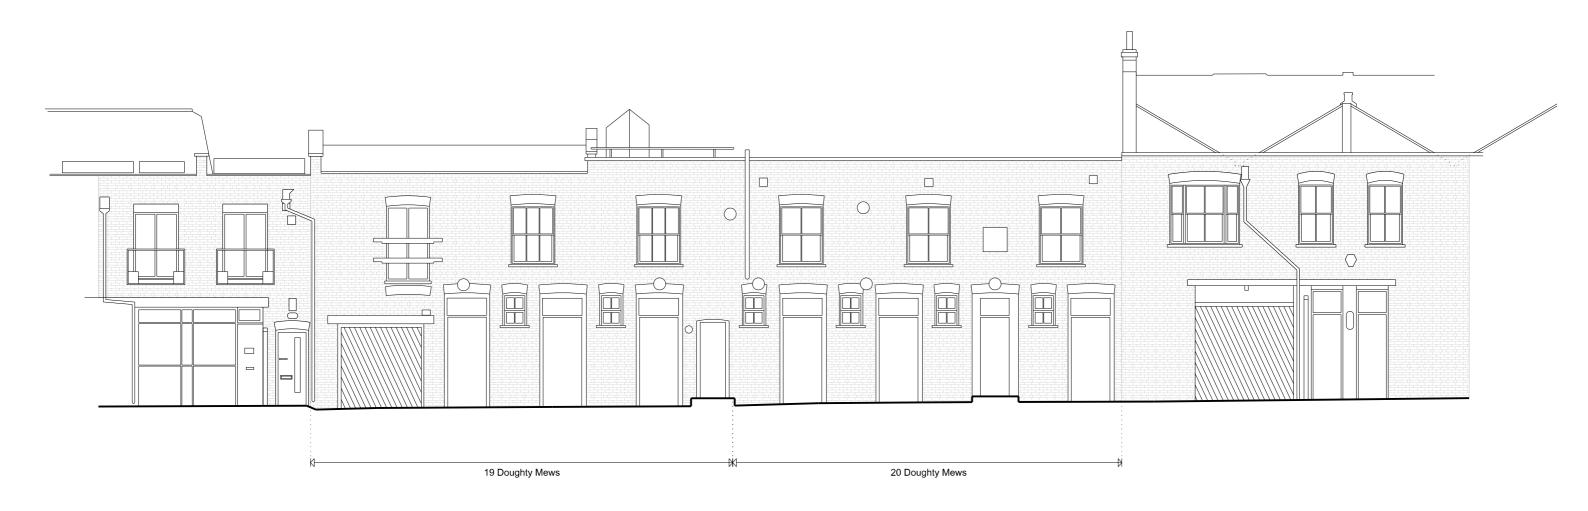

## FOR PLANNING

| REVISION DATE | JOB NO  | JOB TITLE / CLIENT | DRAWING                  | SCALE     | DAT    | E    | This drawing to be read in conjunction with all other contract documents and specifications and all other consultants drawings.                                                                                                                     |
|---------------|---------|--------------------|--------------------------|-----------|--------|------|-----------------------------------------------------------------------------------------------------------------------------------------------------------------------------------------------------------------------------------------------------|
|               | RBA 33  | 19-20 Doughty Mews | Existing Front Elevation | 1;100 @ A | 3 07.0 | 7.14 | All levels and dimensions should be checked on site and any<br>discrepancies notified to the Architect prior to proceeding with<br>works.<br>No drawing should be reproduced in any form without prior written<br>nemission of Roy Barr Architects. |
|               | FOR PLA | _ANNING            |                          | DRAWN     | CHECK  | REV  | © ROZ BARR ARCHITECTS                                                                                                                                                                                                                               |
|               | RBA 33  | 3 200              |                          | вн        | RB     |      | 111-113 St John Street London EC1                                                                                                                                                                                                                   |