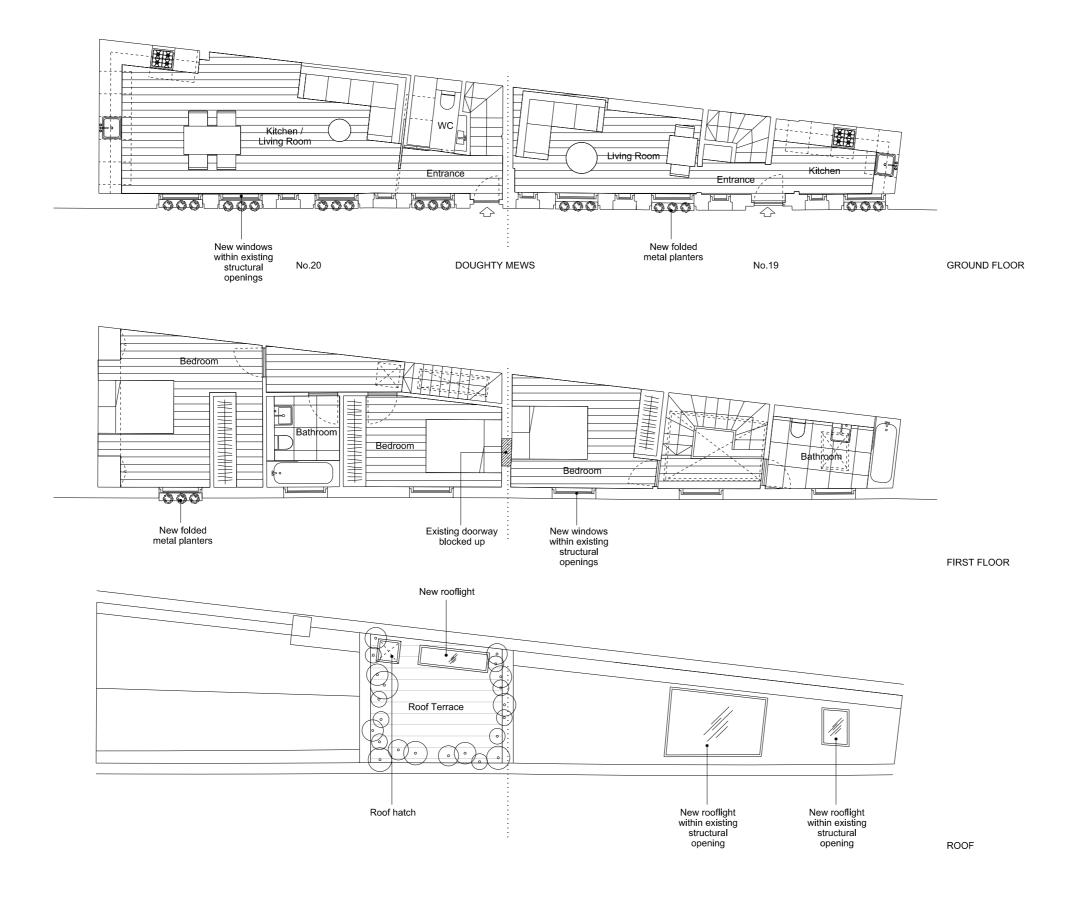

## FOR PLANNING Om 1m 2m 5m S<sub>N</sub>

| REVISION | DATE | JOB NO  | JOB TITLE / CLIENT | DRAWING        | SCALE     |                   |     | This drawing to be read in conjunction with all other contract documents and specifications and all other consultants drawings.  All levels and dimensions should be checked on site and any |  |
|----------|------|---------|--------------------|----------------|-----------|-------------------|-----|----------------------------------------------------------------------------------------------------------------------------------------------------------------------------------------------|--|
|          |      | RBA 33  | 19-20 Doughty Mews | Proposed Plans | 1:100 @ A | 100 @ A3 07.07.14 |     | discrepancies notified to the Architect prior to proceeding with works.  No drawing should be reproduced in any form without prior written                                                   |  |
|          |      |         |                    |                |           |                   |     | No drawing should be reproduced in any form without prior written<br>permission of Roz Barr Architects.                                                                                      |  |
|          |      | FOR PLA | NNING              |                | DRAWN     | CHECK             | REV | © ROZ BARR ARCHITECTS                                                                                                                                                                        |  |
|          | <br> | RBA33   | 101                |                | вн        | RB                |     | 111-113 St John Street London EC1                                                                                                                                                            |  |
|          |      |         |                    |                |           |                   |     |                                                                                                                                                                                              |  |