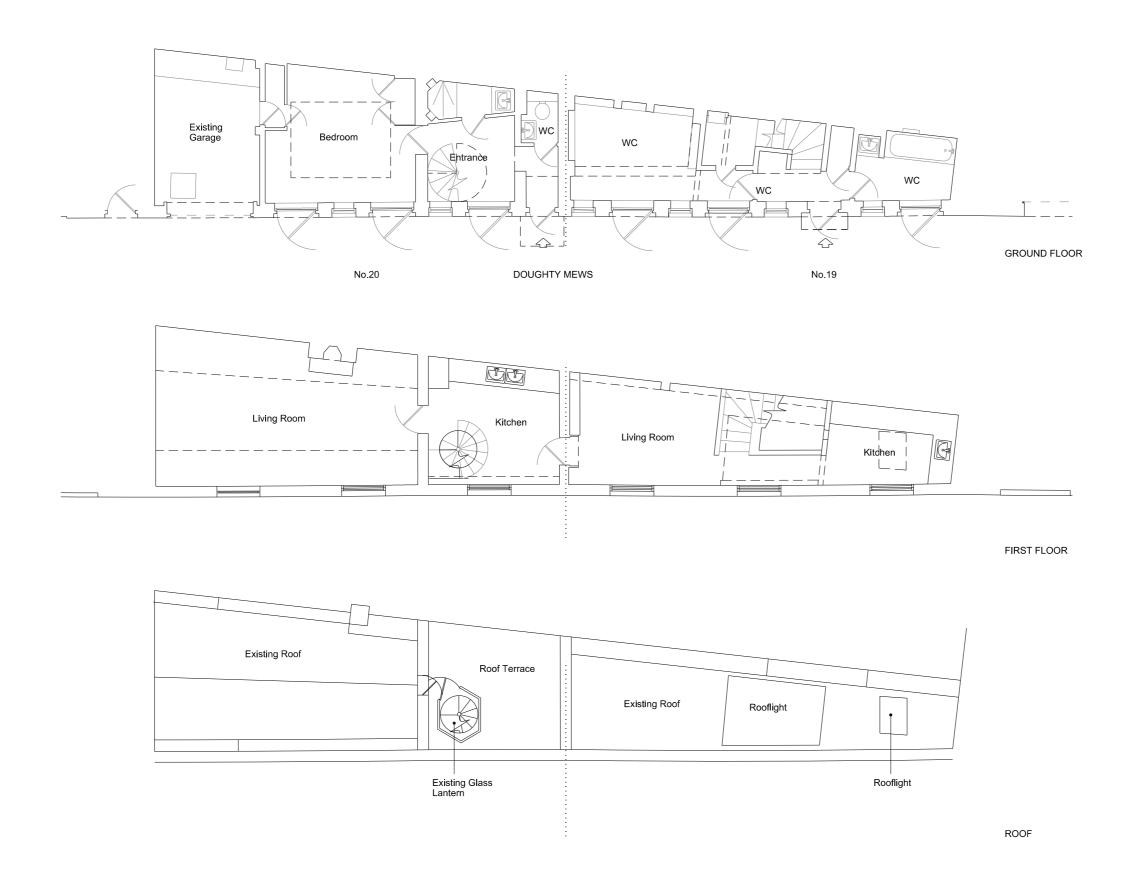

## 

| REVISION | DATE | JOB NO  | JOB TITLE / CLIENT | DRAWING        | SCALE     |       |       | This drawing to be read in conjunction with all other contract documents and specifications and all other consultants drawings.  All levels and dimensions should be checked on site and any |
|----------|------|---------|--------------------|----------------|-----------|-------|-------|----------------------------------------------------------------------------------------------------------------------------------------------------------------------------------------------|
|          |      | RBA 33  | 19-20 Doughty Mews | Existing Plans | 1:100 @ A | 3 07. | 07.14 | discrepancies notified to the Architect prior to proceeding with works.                                                                                                                      |
|          |      | ·       |                    |                |           |       |       | No drawing should be reproduced in any form without prior written<br>permission of Roz Barr Architects.                                                                                      |
|          |      | FOR PLA | NNING              |                | DRAWN     | CHECK | REV   | © ROZ BARR ARCHITECTS                                                                                                                                                                        |
|          |      | RBA33   | 100                |                | вн        | RB    |       | 111-113 St John Street London EC1                                                                                                                                                            |
|          |      |         |                    |                |           |       |       |                                                                                                                                                                                              |